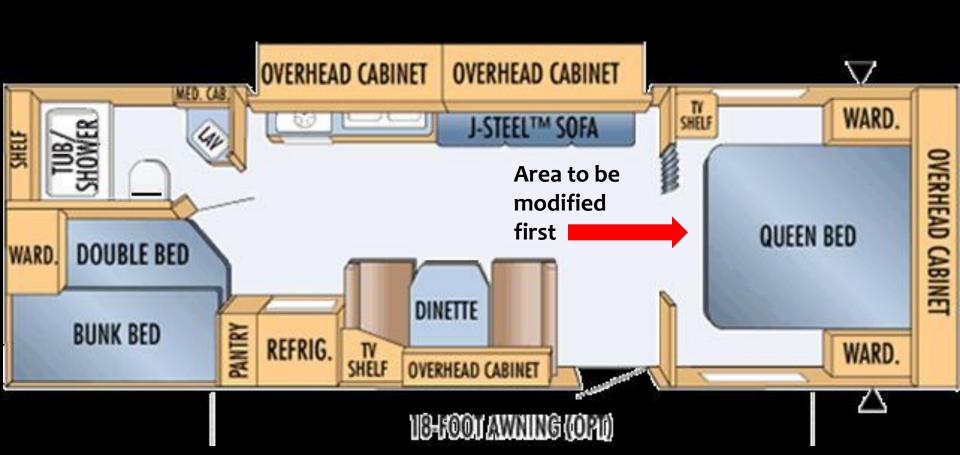

EACH

\$ 16239.00 Total Acq Cost: \$ 16239.00 Orig Unit Acq Cost:

Agency Bureau: Forest Service

USDA FOREST SERVICE Reporting Agency:

DARLENE RILATOS POC:

907-586-7903 Ext: POC Phone:

POC Fax: 907-586-7090

POC Email: DRILATOS@FS.FED.US

DRILATOS@FS.FED.US POC CC Fmail:

USDA FOREST SERVICE Property Location:

HOLLIS ALASKA

CRAIG, AK-99921

JEFF BARNARD Property Custodian:

Custodian Phone: 907-586-8838 Ext:

907-586-7848 Custodian Fax:

JBARNARD@FS.FED.US Custodian Email:

FLEETWOOD Condition Usable Make/Mfg:

No Hazardous: Part Number:

No Demilitarization. Model:

27X

Body Style: Other











Reusing this item instead of buying new is like saving the carbon equivalent of ...

800.95 gallons of gasoline used



### Renovations

Jamie want's Big Boom!

Uh…let's start small









# Funding

- \* Awaiting response on FEMA grant
- \* Gracious support from local partners
- Donations are welcomed but must follow predefined legal channels

# Conclusion, Suggestions, and \$upport

- \* The MOWU's mission is to provide on-site support to decision makers and first responders before, during, and after severe weather, weather-sensitive activities and major incidents
- \* Your suggestions are greatly appreciated and welcomed
- \* As is your financial support
- \* Trailer is available for viewing outside

### Thank You

- \* Todd Lindley
  - \* Todd.Lindley@noaa.gov
  - \* 806-335-1121 ext. 224
- \* Chris Morris
  - \* Christopher.Morris@noaa.gov