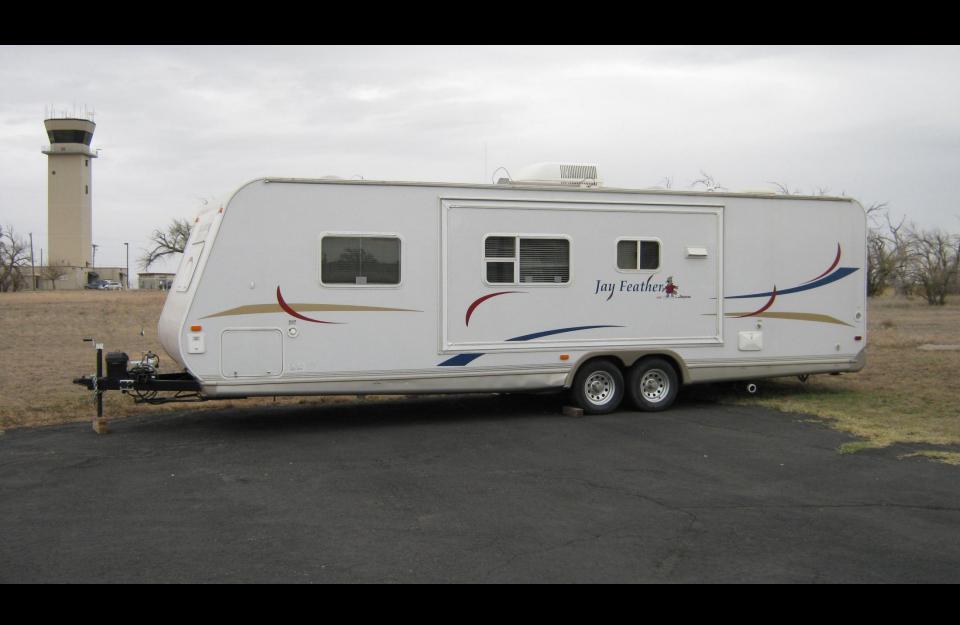

### How Do You Get a Trailer for Free?

- \* Talked with New Orleans and Collected Contacts
- \* GSAXcess
  - Website that maintains records of all Federal Excess and Surplus Personal Property Reported to General Services Administration (GSA)
  - Account Required for Acquisition Requests

Add To Cart View Cart (0) Checkout

Item Control Number:

Item Name:

Screening Ends:

FSC/National Stock Number:

Model Year:

12010922930007

TRAVEL TRAILER, 2001 FLEETWOOD MALLARD 27'

HOLLIS ALASKA

CRAIG, AK-99921

JEFF BARNARD Property Custodian:

Custodian Phone: 907-586-8838 Ext:

907-586-7848 Custodian Fax:

JBARNARD@FS.FED.US Custodian Email:

FLEETWOOD Condition Usable Make/Mfg:

No Hazardous: Part Number:

No Demilitarization. Model:

27X

Body Style: Other

Reusing this item instead of buying new is like saving the carbon equivalent of ...

800.95 gallons of gasoline used