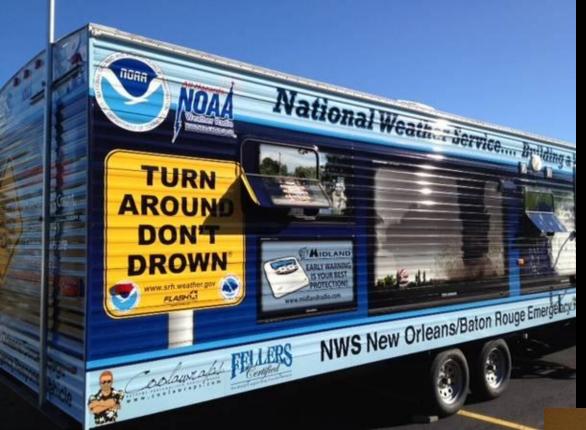

### Inspiration

- \* To better serve our core partners on-site before, during, and after severe weather, weather-sensitive activities and major incidents
- \* WFO New Orleans pioneered the idea
  - \* Converted FEMA Trailer into Severe Weather Emergency Response Vehicle (SWERV)
    - \* Provides "focused coordination" at any Incident Command Center where all incident responders are hearing and seeing the information being presented at one time in one location via personal interaction
    - \* Provide on-site customized forecasts variables

## SWERV Deployments

- \* River Flooding Scenarios and other training exercises
- Deployed for Hurricane Isaac
- Large Festival and other Large Public Gatherings
  - NCAA Final Four
  - Navy Week Air Show
  - Mardi Gras