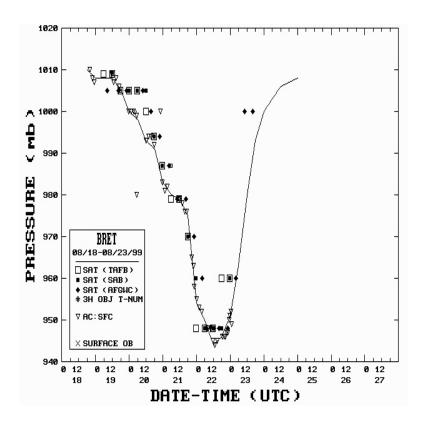

## b. Meteorological Statistics

Figures 2 and 3 depict the best track curves and data plots of the maximum sustained 1-min surface winds (10m above ground level) and minimum central pressure, respectively, as a function of time. These plots include data gathered by aircraft reconnaissance and Dvorak satellite classification estimates and an occasional ship or land report.

Aircraft reconnaissance coverage began at 2000 UTC 18 August and continued until just after the hurricane's landfall at 0100 UTC 23 August. The maximum 1-min surface wind speed of 125 knots at 0600 and 1200 UTC on the 22<sup>nd</sup> is based on GPS-sonde vertical wind speed profiles. Fig. 4 shows one of these profiles and shows that winds reached near 150 knots within 1000 feet (300 meters) above the surface and were near 125 knots near the surface. Bret's pressure dropped 35 millibars to 944 millibars in the 24 hours ending at 1200 UTC on the 22<sup>nd</sup> and dropped 21 millibars in the six hours ending at 0000 UTC of the same day.

Fig. 2. Best track maximum sustained wind speed curve for Hurricane Bret.

Fig. 3.Best track minimum central pressure curve for Hurricane Bret.