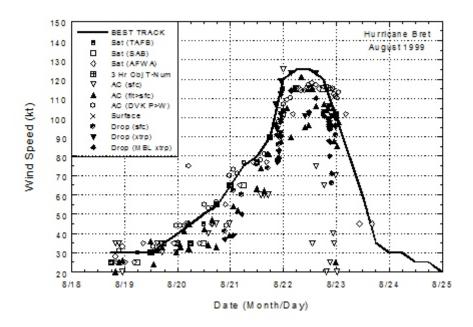

## b. Meteorological Statistics

Figures 2 and 3 depict the best track curves and data plots of the maximum sustained 1-min surface winds (10m above ground level) and minimum central pressure, respectively, as a function of time. These plots include data gathered by aircraft reconnaissance and Dvorak satellite classification estimates and an occasional ship or land report.

Aircraft reconnaissance coverage began at 2000 UTC 18 August and continued until just after the hurricane's landfall at 0100 UTC 23 August. The maximum 1-min surface wind speed of 125 knots at 0600 and 1200 UTC on the 22<sup>nd</sup> is based on GPS-sonde vertical wind speed profiles. Fig. 4 shows one of these profiles and shows that winds reached near 150 knots within 1000 feet (300 meters) above the surface and were near 125 knots near the surface. Bret's pressure dropped 35 millibars to 944 millibars in the 24 hours ending at 1200 UTC on the 22<sup>nd</sup> and dropped 21 millibars in the six hours ending at 0000 UTC of the same day.

Fig. 2. Best track maximum sustained wind speed curve for Hurricane Bret.

Fig. 3.Best track minimum central pressure curve for Hurricane Bret.