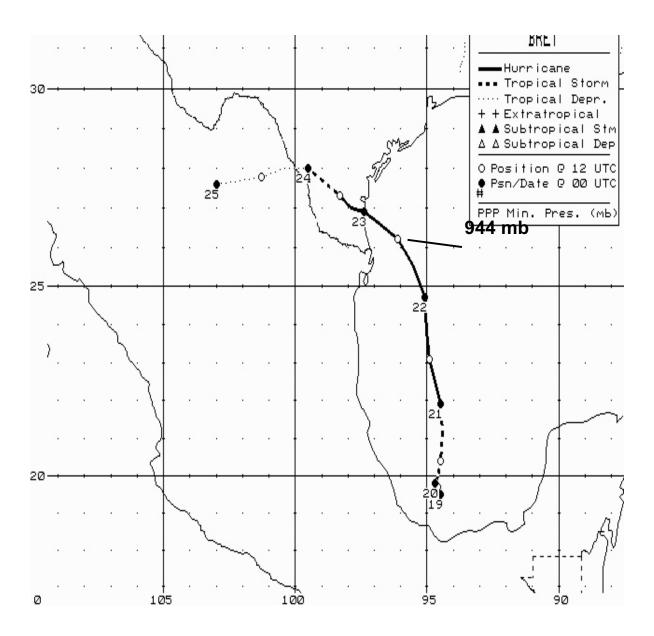

Later on the 18<sup>th</sup>, the surface low moved over the Bay of Campeche. Early morning visible satellite imagery showed a low level cloud circulation center and, a few hours later, a U.S. Air Force Reserve Unit reconnaissance mission confirmed the existence of a closed circulation. With some deep convection and banding present, the system was upgraded to a tropical depression at 1800 UTC on the 18<sup>th</sup> over the Bay of Campeche. The best track begins at this time, as shown in Table 1, which is a listing of Bret's best track positions, wind speeds, and central pressures, every six hours. Fig. 1 shows a map of this track.

The depression did not strengthen right away due to vertical shear caused by an upper-level trough over the extreme western Gulf of Mexico. But the trough moved away and Bret reached tropical storm strength late on the 19<sup>th</sup> while beginning to move slowly northward. The vertical shear decreased. Bret rapidly became more organized and then steadily strengthened to a 125-knot category four hurricane on the Saffir/Simpson scale on the morning of the 22nd, while appproaching south Texas coast near Brownsville. Responding to the presence of a weak mid-tropospheric ridge over the northwest Gulf of Mexico and to a mid-tropospheric cyclonic circulation over the Rio Grande valley, Bret turned northwestward and slowed its forward speed down to about 5 knots. The forward speed had earlier been as high as 9 knots.

Bret's center crossed the Texas coast over the central portion of Padre Island, midway between Brownsville and Corpus Christi, at 0000 UTC, 23 August. It had weakened to a category three hurricane with 100 knot winds and a pressure of 951mb by the time of landfall. After moving inland, Bret's movement became more westward with a slow forward speed. Bret continued to weaken as it moved across south Texas and into the high terrain of north central Mexico where it dissipated on the 25<sup>th</sup>.

#### REFERENCES

Shay, L. K., G. J. Gustavo, J. Goni, and P. G. Black, 1999: Effects of a warm oceanic feature on Huricane Opal. Accepted for publication in *Mon.Wea.Rev.* 

Fig. 1. Best track positions for Hurricane Bret, 18-25 August 1999.