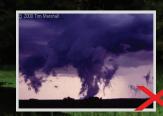

### TORNADOES/FUNNELS AND LOOK-ALIKES

Tornado w/ Debris Cloud

**Funnel Cloud** 

Waterspout

**Low Level SCUD Clouds** 

**RADAR Images** 

**Precipitation Core** 

Lightning