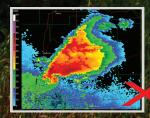

### TORNADOES/FUNNELS AND LOOK-ALIKES

Tornado w/ Debris Cloud

**Funnel Cloud** 

Waterspout

**Low Level SCUD Clouds** 

**RADAR Images** 

**Precipitation Core** 

Lightning