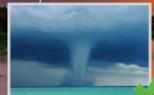

### TORNADOES/FUNNELS AND LOOK-ALIKES

Tornado w/ Debris Cloud

**Funnel Cloud** 

Waterspout

**Low Level SCUD Clouds** 

**RADAR Images** 

**Precipitation Core** 

Lightning