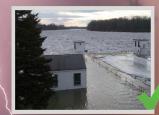

#### **FLOODING**

Major Hwys Closed/Large Impact to area.

Road Impassable Traffic Impacted/Cars stranded.

Ice Jam Flooding: blocked water flow/Rivers overflow banks.

Shallow ponding of water on Road. Road Passable. Rain has ceased.