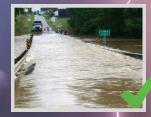

#### **FLOODING**

Major Hwys Closed/Large Impact to area.

Road Impassable Traffic Impacted/Cars stranded.

Ice Jam Flooding: blocked water flow/Rivers overflow banks.

Shallow ponding of water on Road. Road Passable. Rain has ceased.