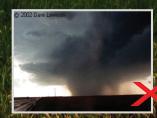

### TORNADOES/FUNNELS AND LOOK-ALIKES

Tornado w/ Debris Cloud

**Funnel Cloud** 

Waterspout

**Low Level SCUD Clouds** 

**RADAR Images** 

**Precipitation Core** 

Lightning