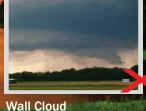

### TORNADOES/FUNNELS AND LOOK-ALIKES

Tornado w/ Debris Cloud

**Funnel Cloud** 

Waterspout

**Low Level SCUD Clouds** 

**RADAR Images** 

**Precipitation Core** 

Lightning