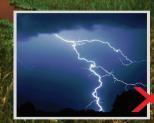

### TORNADOES/FUNNELS AND LOOK-ALIKES

Tornado w/ Debris Cloud

**Funnel Cloud** 

Waterspout

**Low Level SCUD Clouds** 

**RADAR Images** 

**Precipitation Core** 

Lightning