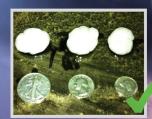

#### HAIL

Golfball Size Hail or larger

Half Dollar/Quarter & Nickle Size Hail

Penny/ Quarter Size Hail

Pea Size Hail

Graupel /Snow Grains/ Ice Pellets