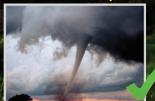

### TORNADOES/FUNNELS AND LOOK-ALIKES

Tornado w/ Debris Cloud

**Funnel Cloud** 

Waterspout

**Low Level SCUD Clouds** 

**RADAR Images** 

**Precipitation Core** 

Lightning