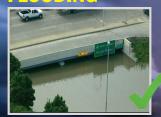

#### **FLOODING**

Major Hwys Closed/Large Impact to area.

Road Impassable Traffic Impacted/Cars stranded.

Ice Jam Flooding: blocked water flow/Rivers overflow banks.

Shallow ponding of water on Road. Road Passable. Rain has ceased.