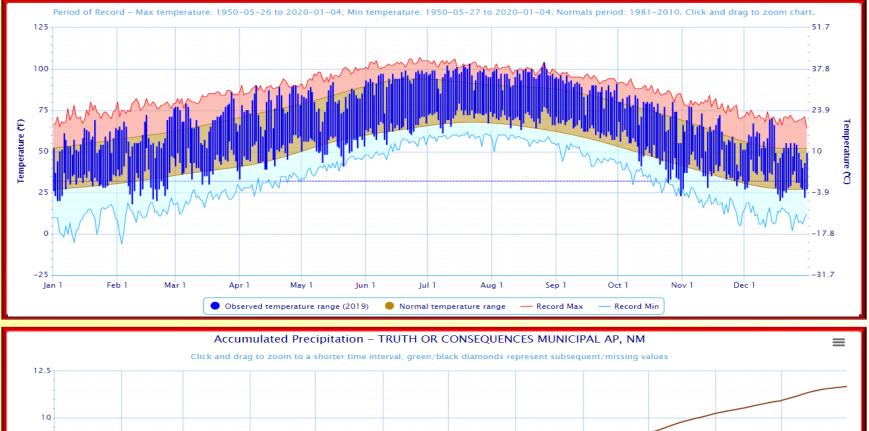

# 2019 in Review

Rainfall data
Selected cities temp/precip data
Drought Data
El Paso statistics

# 2019 radar rainfall estimate with surface rainfall reports



## 2019 radar rainfall estimate percent of normal















# Truth Or Consequences, NM





# **Cloudcroft**, NM





# Hillsboro, NM





# Redrock, NM





# Gila Hot Springs, NM





#### **Beginning and end of year drought** conditions for Texas

- Abnormally Dry D0
- Moderate Drought D1
- Severe Drought D2
- Extreme Drought D3
- Exceptional D4

#### **January 1, 2019**

#### **December 31, 2019**





#### **Beginning and end of year drought** conditions for New Mexico

- Abnormally Dry D0
- Moderate Drought D1
- Severe Drought D2
- Extreme Drought D3
- Exceptional D4

#### **January 1, 2019**

#### **December 31, 2019**





# **El Paso Weather Highlights 2019**

| Highest Temperature          | 106 on Jul 21, Aug 26        |
|------------------------------|------------------------------|
| Lowest Temperature           | 24 on Jan 17, Feb 24, Dec 21 |
| Greatest Daily P