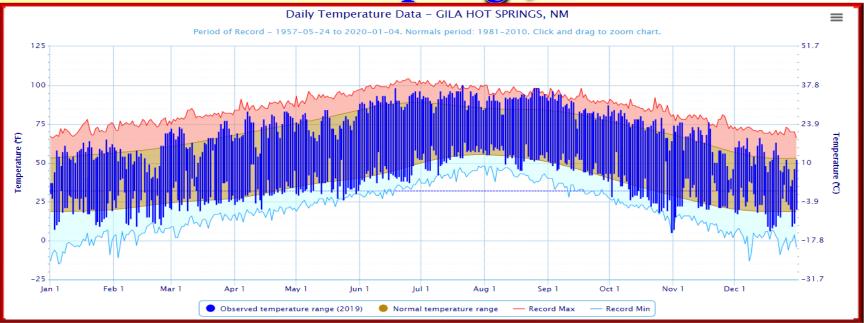

# 2019 in Review

Rainfall data
Selected cities temp/precip data
Drought Data
El Paso statistics

# 2019 radar rainfall estimate with surface rainfall reports



## 2019 radar rainfall estimate percent of normal















# Truth Or Consequences, NM





# **Cloudcroft**, NM





# Hillsboro, NM





# Redrock, NM





# Gila Hot Springs, NM





#### **Beginning and end of year drought** conditions for Texas

- Abnormally Dry D0
- Moderate Drought D1
- Severe Drought D2
- Extreme Drought D3
- Exceptional D4

#### **January 1, 2019**

#### **December 31, 2019**





#### **Beginning and end of year drought** conditions for New Mexico

- Abnormally Dry D0
- Moderate Drought D1
- Severe Drought D2
- Extreme Drought D3
- Exceptional D4

#### **January 1, 2019**

#### **December 31, 2019**





# **El Paso Weather Highlights 2019**

| Highest Temperature          | 106 on Jul 21, Aug 26        |
|------------------------------|------------------------------|
| Lowest Temperature           | 24 on Jan 17, Feb 24, Dec 21 |
| Greatest Daily Precipitation | .92" on Sep 8                |
| Greatest Daily Snowfall      | Trace on severa