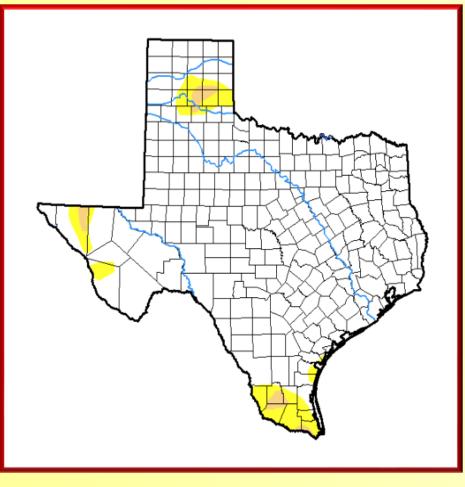

#### **Beginning and end of year drought** conditions for Texas

- Abnormally Dry D0
- Moderate Drought D1
- Severe Drought D2
- Extreme Drought D3
- Exceptional D4

#### **January 1, 2019**

#### **December 31, 2019**