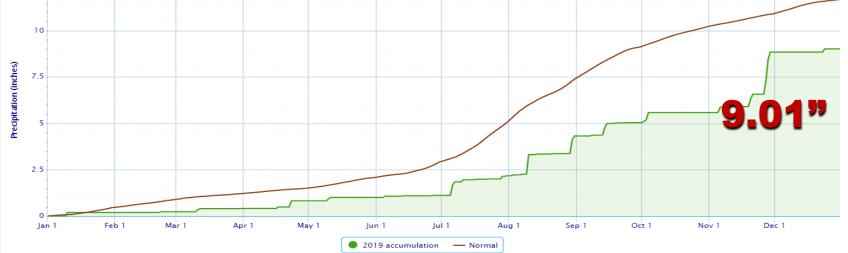

# 2019 in Review

Rainfall data
Selected cities temp/precip data
Drought Data
El Paso statistics

# 2019 radar rainfall estimate with surface rainfall reports



## 2019 radar rainfall estimate percent of normal















# Truth Or Consequences, NM





# **Cloudcroft**, NM





# Hillsboro, NM





# Redrock, NM





# Gila Hot Springs, NM





#### **Beginning and end of year drought** conditions for Texas

- Abnormally Dry D0
- Moderate Drought D1
- Severe Drought D2
- Extreme Drought D3
- Exceptional D4

#### **January 1, 2019**

#### **December 31, 2019**





#### **Beginning and end of year drought** conditions for New Mexico

- Abnormally Dry D0
- Moderate Drought D1
- Severe Drought D2
- Extreme Drought D3
- Exceptional D4

#### **January 1, 2019**

#### **December 31, 2019**





# **El Paso Weather Highlights 2019**

| Highest Temperature          | 106 on Jul 21, Aug 26        |
|------------------------------|------------------------------|
| Lowest Temperature           | 24 on Jan 17, Feb 24, Dec 21 |
| Greatest Daily Pre