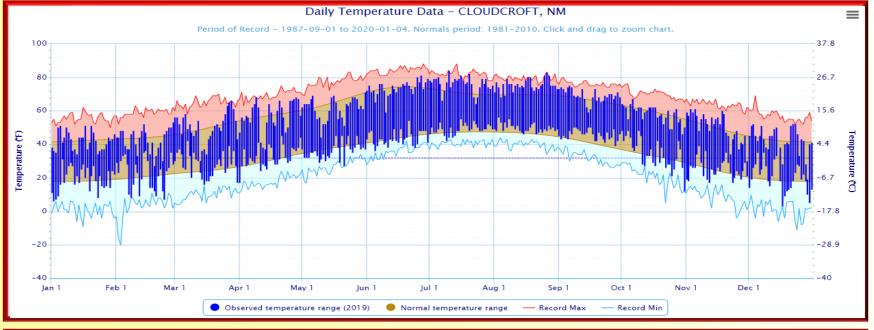

# 2019 in Review

Rainfall data
Selected cities temp/precip data
Drought Data
El Paso statistics

# 2019 radar rainfall estimate with surface rainfall reports



## 2019 radar rainfall estimate percent of normal















# Truth Or Consequences, NM





# **Cloudcroft**, NM





# Hillsboro, NM





# Redrock, NM





# Gila Hot Springs, NM





#### **Beginning and end of year drought** conditions for Texas

- Abnormally Dry D0
- Moderate Drought D1
- Severe Drought D2
- Extreme Drought D3
- Exceptional D4

#### **January 1, 2019**

#### **December 31, 2019**





#### **Beginning and end of year drought** conditions for New Mexico

- Abnormally Dry D0
- Moderate Drought D1
- Severe Drought D2
- Extreme Drought D3
- Exceptional D4

#### **January 1, 2019**

#### **December 31, 2019**





# **El Paso Weather Highlights 2019**

| Highest Temperature          | 106 on Jul 21, Aug 26        |
|------------------------------|------------------------------|
| Lowest Temperature           | 24 on Jan 17, Feb 24, Dec 21 |
| Greatest Daily Precipitation | .92" on Sep