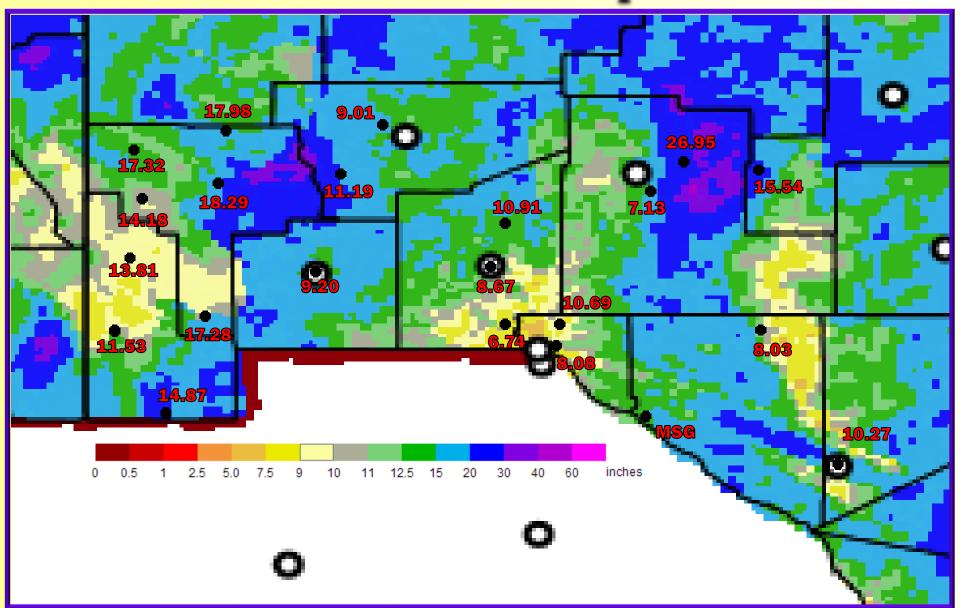

# 2019 in Review

Rainfall data
Selected cities temp/precip data
Drought Data
El Paso statistics

# 2019 radar rainfall estimate with surface rainfall reports



## 2019 radar rainfall estimate percent of normal















# Truth Or Consequences, NM





# **Cloudcroft**, NM





# Hillsboro, NM





# Redrock, NM





# Gila Hot Springs, NM





#### **Beginning and end of year drought** conditions for Texas

- Abnormally Dry D0
- Moderate Drought D1
- Severe Drought D2
- Extreme Drought D3
- Exceptional D4

#### **January 1, 2019**

#### **December 31, 2019**





#### **Beginning and end of year drought** conditions for New Mexico

- Abnormally Dry D0
- Moderate Drought D1
- Severe Drought D2
- Extreme Drought D3
- Exceptional D4

#### **January 1, 2019**

#### **December 31, 2019**





# **El Paso Weather Highlights 2019**

| Highest Temperature          | 106 on Jul 21, Aug 26        |
|------------------------------|------------------