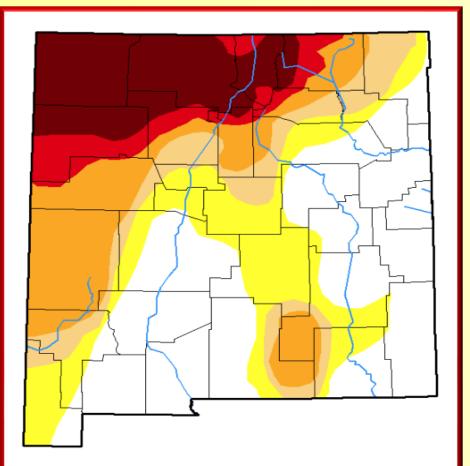

#### **Beginning and end of year drought** conditions for New Mexico

- Abnormally Dry D0
- Moderate Drought D1
- Severe Drought D2
- Extreme Drought D3
- Exceptional D4

#### **January 1, 2019**