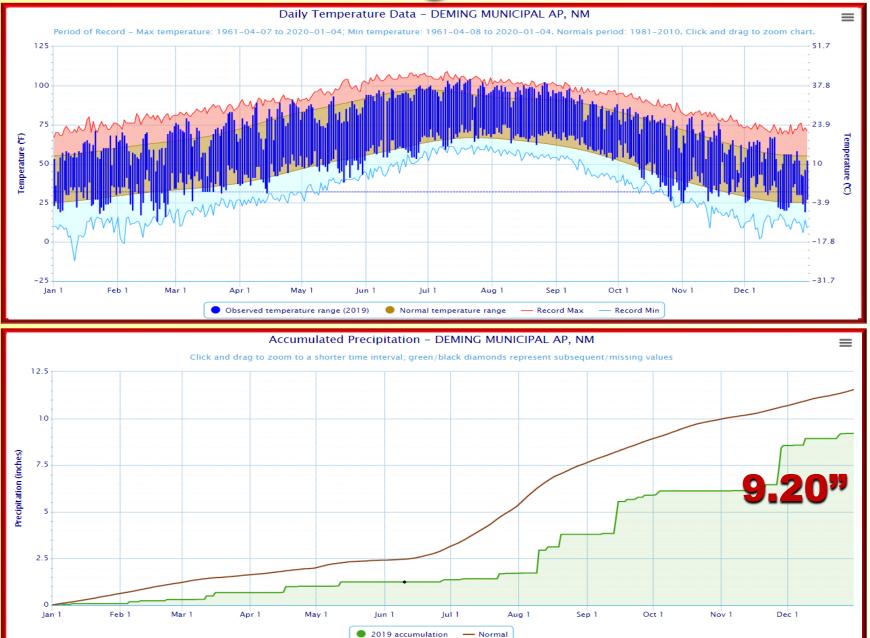

# 2019 in Review

Rainfall data
Selected cities temp/precip data
Drought Data
El Paso statistics

# 2019 radar rainfall estimate with surface rainfall reports



## 2019 radar rainfall estimate percent of normal















# Truth Or Consequences, NM





# **Cloudcroft**, NM





# Hillsboro, NM





# Redrock, NM





# Gila Hot Springs, NM





#### **Beginning and end of year drought** conditions for Texas

- Abnormally Dry D0
- Moderate Drought D1
- Severe Drought D2
- Extreme Drought D3
- Exceptional D4

#### **January 1, 2019**

#### **December 31, 2019**





#### **Beginning and end of year drought** conditions for New Mexico

- Abnormally Dry D0
- Moderate Drought D1
- Severe Drought D2
- Extreme Drought D3
- Exceptional D4

#### **January 1, 2019**

#### **December 31, 2019**





# **El Paso Weather Highlights 2019**

| Highest Temperature          | 106 on Jul 21, Aug 26        |
|------------------------------|------------------------------|
| Lowest Temperature           | 24 on Jan 17,