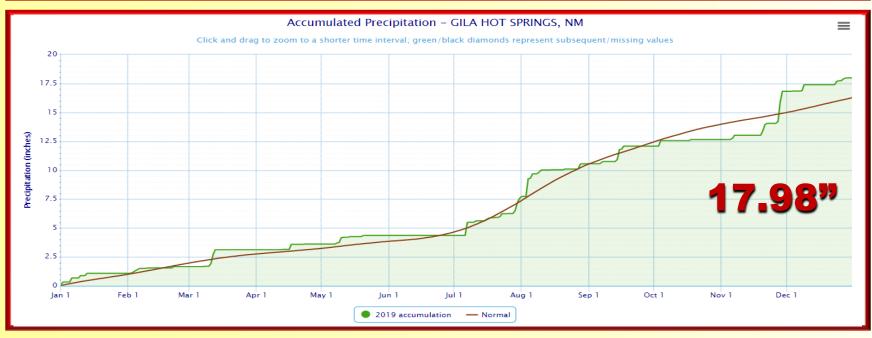

# 2019 in Review

Rainfall data
Selected cities temp/precip data
Drought Data
El Paso statistics

# 2019 radar rainfall estimate with surface rainfall reports



## 2019 radar rainfall estimate percent of normal















# Truth Or Consequences, NM





# **Cloudcroft**, NM





# Hillsboro, NM





# Redrock, NM





# Gila Hot Springs, NM





#### **Beginning and end of year drought** conditions for Texas

- Abnormally Dry D0
- Moderate Drought D1
- Severe Drought D2
- Extreme Drought D3
- Exceptional D4

#### **January 1, 2019**

#### **December 31, 2019**





#### **Beginning and end of year drought** conditions for New Mexico

- Abnormally Dry D0
- Moderate Drought D1
- Severe Drought D2
- Extreme Drought D3
- Exceptional D4

#### **January 1, 2019**

#### **December 31, 2019**





# **El Paso Weather Highlights 2019**

| Highest Temperature          | 106 on Jul 21, Aug 26        |
|------------------------------|------------------------------|
| Lowest Temperature           | 24 on Jan 17, Feb 24, Dec 21 |
| Greatest Daily Precipitation | .92" on Sep 8                |
| Greatest Daily Snowfall      | Trace on several