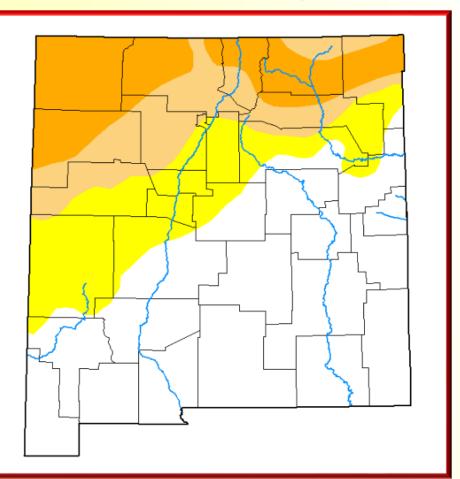

#### **Beginning and end of year drought** conditions for New Mexico

- Abnormally Dry D0
- Moderate Drought D1
- Severe Drought D2
- Extreme Drought D3
- Exceptional D4

#### **December 31, 2019**