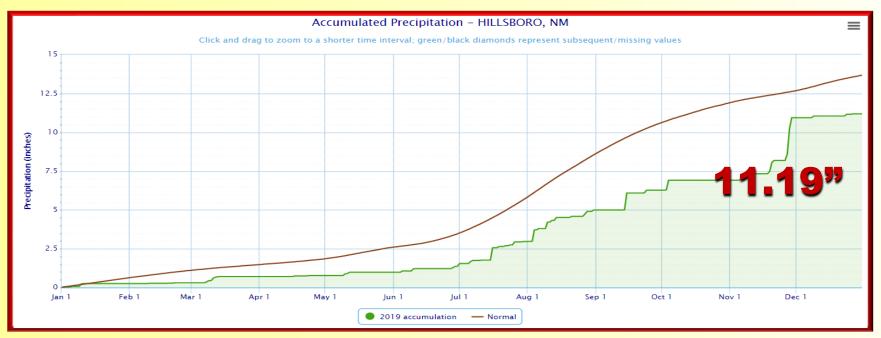

# 2019 in Review

Rainfall data
Selected cities temp/precip data
Drought Data
El Paso statistics

# 2019 radar rainfall estimate with surface rainfall reports



## 2019 radar rainfall estimate percent of normal















# Truth Or Consequences, NM





# **Cloudcroft**, NM





# Hillsboro, NM





# Redrock, NM





# Gila Hot Springs, NM





#### **Beginning and end of year drought** conditions for Texas

- Abnormally Dry D0
- Moderate Drought D1
- Severe Drought D2
- Extreme Drought D3
- Exceptional D4

#### **January 1, 2019**

#### **December 31, 2019**





#### **Beginning and end of year drought** conditions for New Mexico

- Abnormally Dry D0
- Moderate Drought D1
- Severe Drought D2
- Extreme Drought D3
- Exceptional D4

#### **January 1, 2019**

#### **December 31, 2019**





# **El Paso Weather Highlights 2019**

| Highest Temperature          | 106 on Jul 21, Aug 26        |
|------------------------------|------------------------------|
| Lowest Temperature           | 24 on Jan 17, Feb 24, Dec 21 |
| Greatest Daily Precipitation | .92" on Sep 8                |
| G