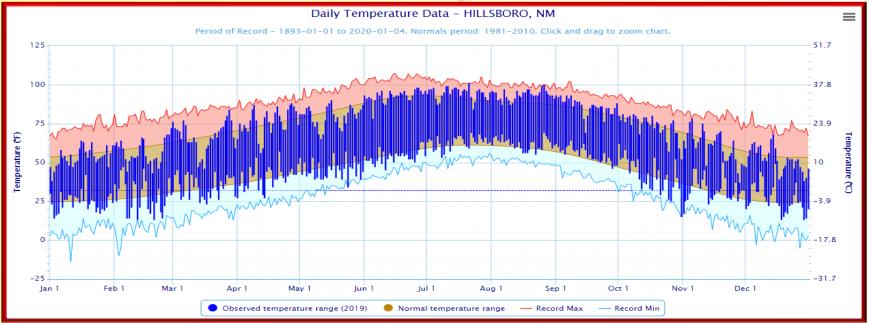

# 2019 in Review

Rainfall data
Selected cities temp/precip data
Drought Data
El Paso statistics

# 2019 radar rainfall estimate with surface rainfall reports



## 2019 radar rainfall estimate percent of normal















# Truth Or Consequences, NM





# **Cloudcroft**, NM





# Hillsboro, NM





# Redrock, NM





# Gila Hot Springs, NM





#### **Beginning and end of year drought** conditions for Texas

- Abnormally Dry D0
- Moderate Drought D1
- Severe Drought D2
- Extreme Drought D3
- Exceptional D4

#### **January 1, 2019**

#### **December 31, 2019**





#### **Beginning and end of year drought** conditions for New Mexico

- Abnormally Dry D0
- Moderate Drought D1
- Severe Drought D2
- Extreme Drought D3
- Exceptional D4

#### **January 1, 2019**

#### **December 31, 2019**





# **El Paso Weather Highlights 2019**

| Highest Temperature          | 106 on Jul 21, Aug 26        |
|------------------------------|------------------------------|
| Lowest Temperature           | 24 on Jan 17, Feb 24, Dec 21 |
| Greatest Daily Precipitation | .92" on Sep 8                |
|