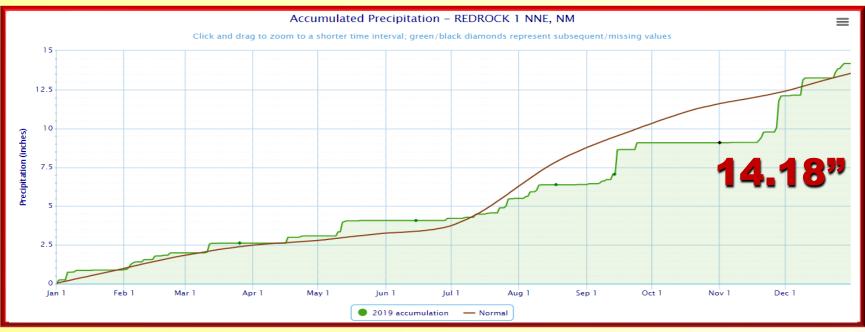

# 2019 in Review

Rainfall data
Selected cities temp/precip data
Drought Data
El Paso statistics

# 2019 radar rainfall estimate with surface rainfall reports



## 2019 radar rainfall estimate percent of normal















# Truth Or Consequences, NM





# **Cloudcroft**, NM





# Hillsboro, NM





# Redrock, NM





# Gila Hot Springs, NM





#### **Beginning and end of year drought** conditions for Texas

- Abnormally Dry D0
- Moderate Drought D1
- Severe Drought D2
- Extreme Drought D3
- Exceptional D4

#### **January 1, 2019**

#### **December 31, 2019**





#### **Beginning and end of year drought** conditions for New Mexico

- Abnormally Dry D0
- Moderate Drought D1
- Severe Drought D2
- Extreme Drought D3
- Exceptional D4

#### **January 1, 2019**

#### **December 31, 2019**





# **El Paso Weather Highlights 2019**

| Highest Temperature          | 106 on Jul 21, Aug 26        |
|------------------------------|------------------------------|
| Lowest Temperature           | 24 on Jan 17, Feb 24, Dec 21 |
| Greatest Daily Precipitation | .92" on Sep 8                |
| Greatest Daily Snowf