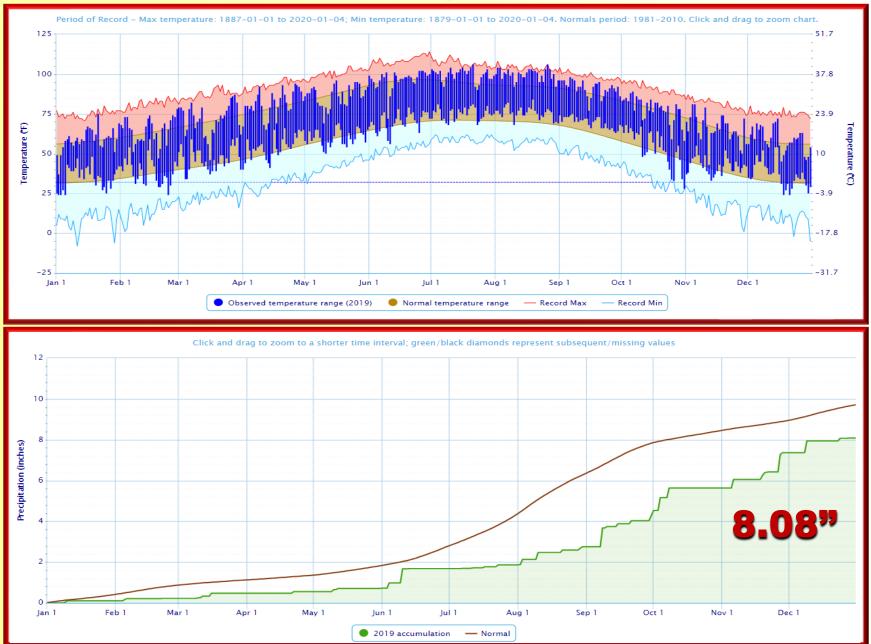

# 2019 in Review

Rainfall data
Selected cities temp/precip data
Drought Data
El Paso statistics

# 2019 radar rainfall estimate with surface rainfall reports



## 2019 radar rainfall estimate percent of normal















# Truth Or Consequences, NM





# **Cloudcroft**, NM





# Hillsboro, NM





# Redrock, NM





# Gila Hot Springs, NM





#### **Beginning and end of year drought** conditions for Texas

- Abnormally Dry D0
- Moderate Drought D1
- Severe Drought D2
- Extreme Drought D3
- Exceptional D4

#### **January 1, 2019**

#### **December 31, 2019**





#### **Beginning and end of year drought** conditions for New Mexico

- Abnormally Dry D0
- Moderate Drought D1
- Severe Drought D2
- Extreme Drought D3
- Exceptional D4

#### **January 1, 2019**

#### **December 31, 2019**





# **El Paso Weather Highlights 2019**

| Highest Temperature          | 106 on Jul 21, Aug 26        |
|------------------------------|------------------------------|
| Lowest Temperature           | 24 on Jan