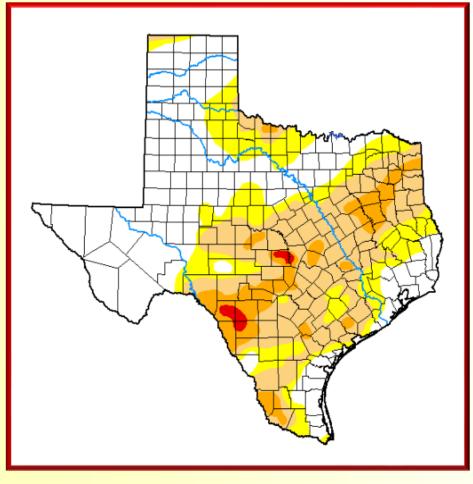

#### **Beginning and end of year drought** conditions for Texas

- Abnormally Dry D0
- Moderate Drought D1
- Severe Drought D2
- Extreme Drought D3
- Exceptional D4

#### **January 1, 2019**

#### **December 31, 2019**