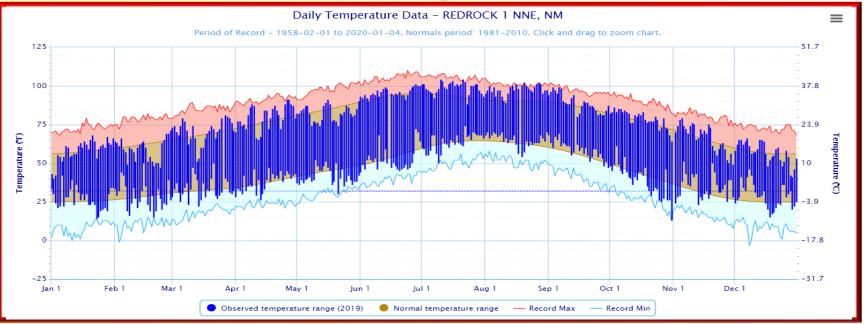

# 2019 in Review

Rainfall data
Selected cities temp/precip data
Drought Data
El Paso statistics

# 2019 radar rainfall estimate with surface rainfall reports



## 2019 radar rainfall estimate percent of normal















# Truth Or Consequences, NM





# **Cloudcroft**, NM





# Hillsboro, NM





# Redrock, NM





# Gila Hot Springs, NM





#### **Beginning and end of year drought** conditions for Texas

- Abnormally Dry D0
- Moderate Drought D1
- Severe Drought D2
- Extreme Drought D3
- Exceptional D4

#### **January 1, 2019**

#### **December 31, 2019**





#### **Beginning and end of year drought** conditions for New Mexico

- Abnormally Dry D0
- Moderate Drought D1
- Severe Drought D2
- Extreme Drought D3
- Exceptional D4

#### **January 1, 2019**

#### **December 31, 2019**





# **El Paso Weather Highlights 2019**

| Highest Temperature          | 106 on Jul 21, Aug 26        |
|------------------------------|------------------------------|
| Lowest Temperature           | 24 on Jan 17, Feb 24, Dec 21 |
| Greatest Daily Precipitation | .92" on Sep 8                |
| Greatest Daily Sno