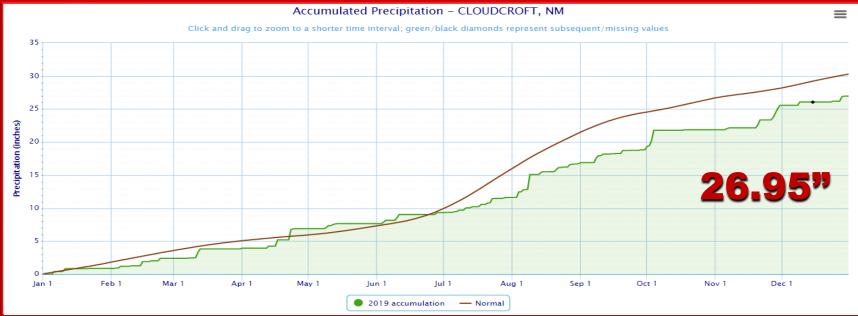

# 2019 in Review

Rainfall data
Selected cities temp/precip data
Drought Data
El Paso statistics

# 2019 radar rainfall estimate with surface rainfall reports



## 2019 radar rainfall estimate percent of normal















# Truth Or Consequences, NM





# **Cloudcroft**, NM





# Hillsboro, NM





# Redrock, NM





# Gila Hot Springs, NM





#### **Beginning and end of year drought** conditions for Texas

- Abnormally Dry D0
- Moderate Drought D1
- Severe Drought D2
- Extreme Drought D3
- Exceptional D4

#### **January 1, 2019**

#### **December 31, 2019**





#### **Beginning and end of year drought** conditions for New Mexico

- Abnormally Dry D0
- Moderate Drought D1
- Severe Drought D2
- Extreme Drought D3
- Exceptional D4

#### **January 1, 2019**

#### **December 31, 2019**





# **El Paso Weather Highlights 2019**

| Highest Temperature          | 106 on Jul 21, Aug 26        |
|------------------------------|------------------------------|
| Lowest Temperature           | 24 on Jan 17, Feb 24, Dec 21 |
| Greatest Daily Precipitation | .92" on Sep 8