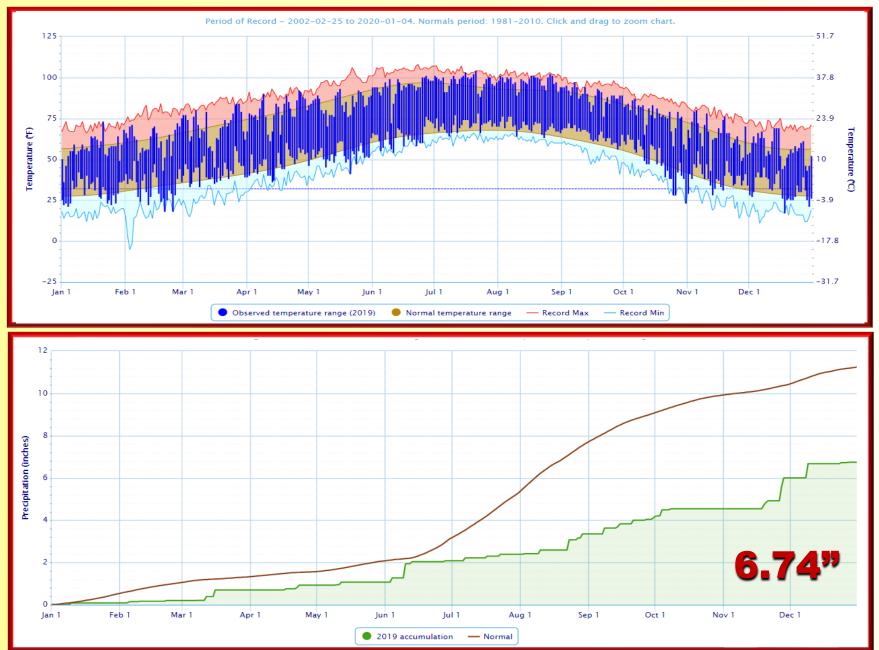

# 2019 in Review

Rainfall data
Selected cities temp/precip data
Drought Data
El Paso statistics

# 2019 radar rainfall estimate with surface rainfall reports



## 2019 radar rainfall estimate percent of normal















# Truth Or Consequences, NM





# **Cloudcroft**, NM





# Hillsboro, NM





# Redrock, NM





# Gila Hot Springs, NM





#### **Beginning and end of year drought** conditions for Texas

- Abnormally Dry D0
- Moderate Drought D1
- Severe Drought D2
- Extreme Drought D3
- Exceptional D4

#### **January 1, 2019**

#### **December 31, 2019**





#### **Beginning and end of year drought** conditions for New Mexico

- Abnormally Dry D0
- Moderate Drought D1
- Severe Drought D2
- Extreme Drought D3
- Exceptional D4

#### **January 1, 2019**

#### **December 31, 2019**





# **El Paso Weather Highlights 2019**

| Highest Temperature          | 106 on Jul 21, Aug 26        |
|------------------------------|------------------------------|
| Lowest Temperature           | 24 on Jan 17, Feb