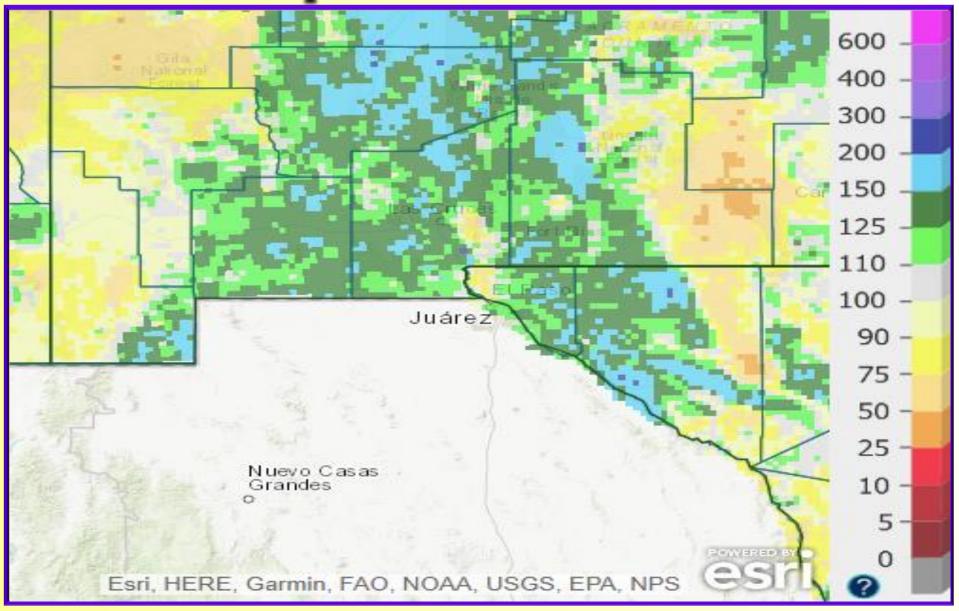

# 2019 in Review

Rainfall data
Selected cities temp/precip data
Drought Data
El Paso statistics

# 2019 radar rainfall estimate with surface rainfall reports



## 2019 radar rainfall estimate percent of normal















# Truth Or Consequences, NM





# **Cloudcroft**, NM





# Hillsboro, NM





# Redrock, NM





# Gila Hot Springs, NM





#### **Beginning and end of year drought** conditions for Texas

- Abnormally Dry D0
- Moderate Drought D1
- Severe Drought D2
- Extreme Drought D3
- Exceptional D4

#### **January 1, 2019**

#### **December 31, 2019**





#### **Beginning and end of year drought** conditions for New Mexico

- Abnormally Dry D0
- Moderate Drought D1
- Severe Drought D2
- Extreme Drought D3
- Exceptional D4

#### **January 1, 2019**

#### **December 31, 2019**





# **El Paso Weather Highlights 2019**

| Highest Temperature          | 106 on Jul 21, Aug 26        |
|------------------------------|------------------------------|
| Lowest Temperature           | 24 on