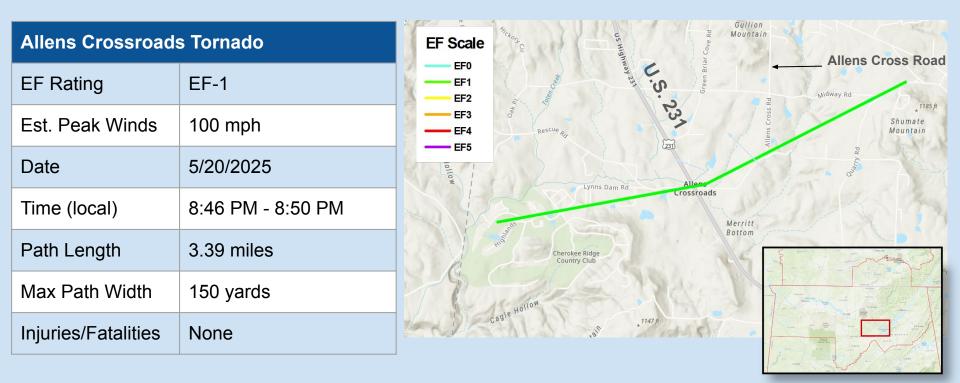

# NWS Huntsville's Summary of Storm Surveys Conducted for May 2025

Includes Events: May 20, 2025 May 25, 2025 May 27, 2025

Updated: 5/28/25

| # | County              | Name                | EF Rating / Peak<br>Wind | #  | County          | Name                 | EF Rating /<br>Peak Wind |
|---|---------------------|---------------------|--------------------------|----|-----------------|----------------------|--------------------------|
| 1 | Lauderdale          | Waterloo            | EF-1 / 90 MPH            | 8  | Madison         | Monte Sano -         | EF-1 / 107 MPH           |
| 2 | Colbert-Lauderdale- | Ford City           | EF-1/105 MPH             |    |                 | Moontown             |                          |
|   | Limestone           |                     |                          | 8  | Madison-Jackson | Killingsworth        | EF-2 / 134 MPH           |
| 3 | Lawrence-Limestone  | Wheeler             | EF-U / (Unknown)         |    |                 | Cove                 |                          |
|   | Waterspout          | Lake                |                          | 9  | Jackson         | Trenton              | EF-1 / 110 MPH           |
| 4 | Limestone           | Dement<br>Branch    | EF-1 / 100 MPH           | 11 | Jackson         | Section              | EF-0 / 80 MPH            |
| 5 | Morgan              | Priceville          | EF-1 / 105 MPH           | 12 | Marshall        | Allens<br>Crossroads | EF-1 / 100 MPH           |
| 6 | Limestone-Madison   | Tanner -<br>Madison | EF-2 / 125 MPH           | 13 | DeKalb          | Crossville           | EF-1 / 93 MPH            |
| 7 | Limestone           | South<br>Athens     | EF-1 / 105 MPH           | 14 | DeKalb          | Mount Vernon         | EF-1 / 100 MPH           |