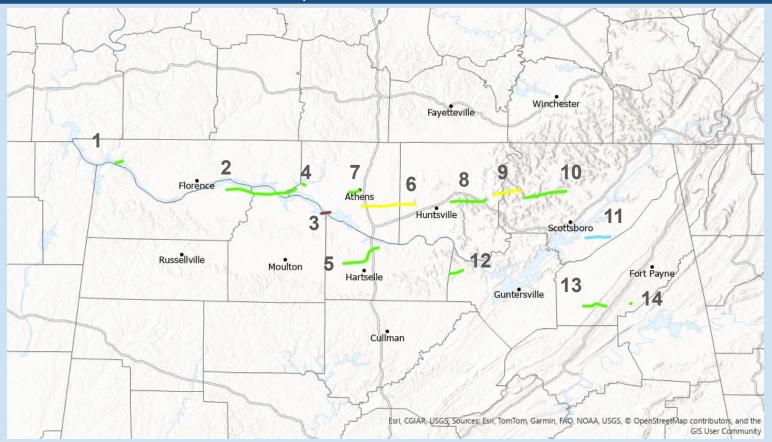

### Preliminary Tornado Results for 5/20/2025

Updated 5/28/2025

EF Scale EF0 EF1 EF2 EF3

EF4