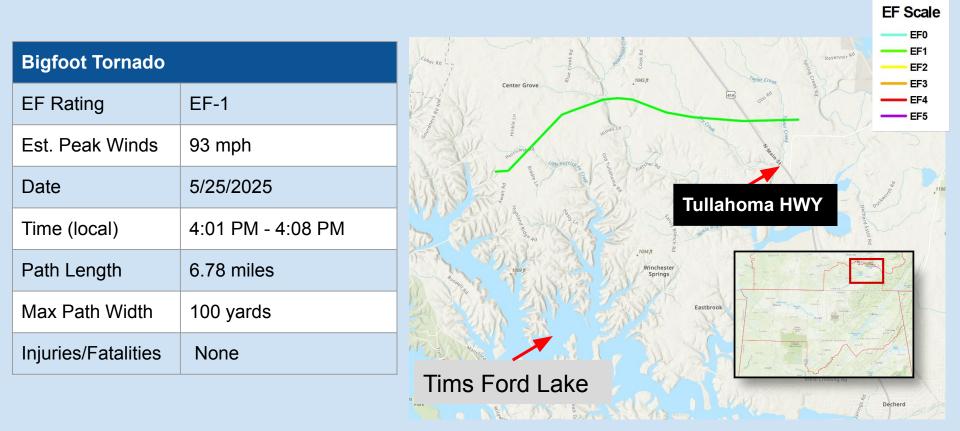

| Time (local)        | 9:49 PM - 9:52 PM |
| Path Length         | 0.37 miles        |
| Max Path Width      | 250 yards         |
| Injuries/Fatalities | None              |
|                     | 1                 |

For the latest information, visit weather.gov/hun

#### Issued 5/28/2025 5:15 PM



| Cave Springs Torr   | nado              |
|---------------------|-------------------|
| EF Rating           | EF-0              |
| Est. Peak Winds     | 85 mph            |
| Date                | 5/25/2025         |
| Time (local)        | 4:34 PM - 4:44 PM |
| Path Length         | 8.05 miles        |
| Max Path Width      | 140 yards         |
| Injuries/Fatalities | None              |
|                     |                   |

For the latest information, visit weather.gov/hun





National Weather Service | Huntsville, AL

Issued 5/28/2025 5:15 PM





For the latest information, visit weather.gov/hun

Issued 5/28/2025 5:15 PM