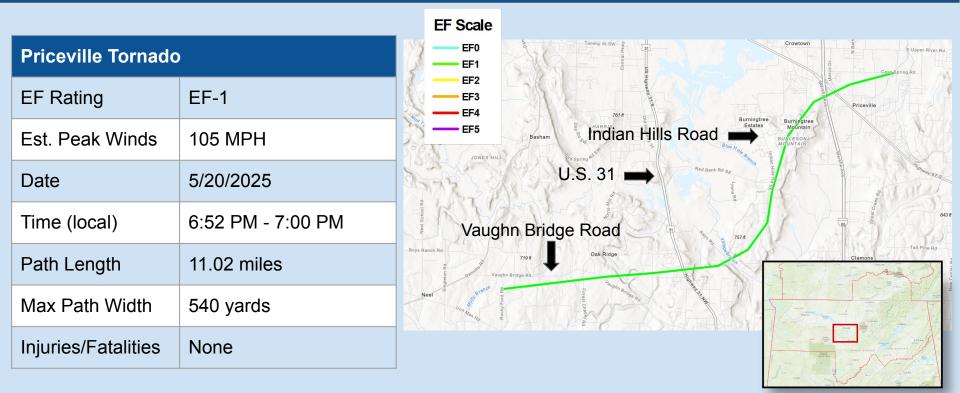

|
|---------------------|-------------------|-----------------------------------------|
| Dement Branch To    | ornado            | ere |
| EF Rating           | EF-1              | Anderson<br>Creek<br>Subdivision EF3    |
| Est. Peak Winds     | 100 mph           | Elk Shores                              |
| Date                | 5/20/2025         | Pr Demene Z                             |
| Time (local)        | 6:09 PM - 6:10 PM |                                         |
| Path Length         | 0.87 miles        | TZ TZ T Sauch US-Highway-72             |
| Max Path Width      | 65 yards          | U.S. 72                                 |
| Injuries/Fatalities | None              | 679 ft g                                |

For the latest information, visit weather.gov/hun





For the latest information, visit weather.gov/hun

Issued 5/28/2025 5:15 PM



|                     |                   |                                                      | EF