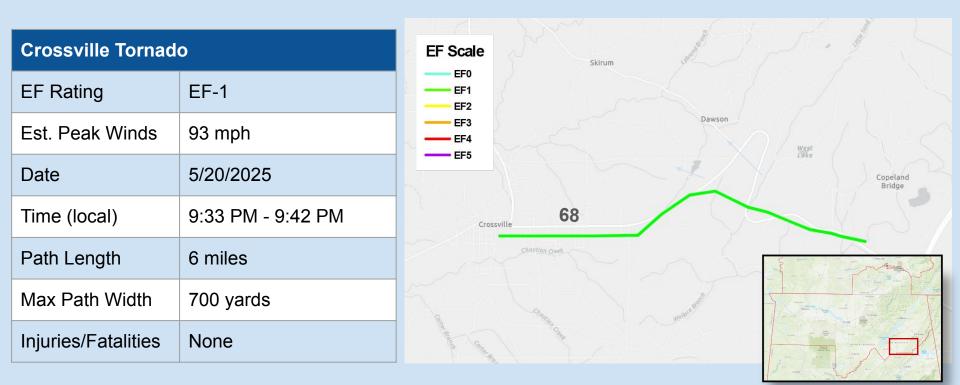

# NWS Huntsville's Summary of Storm Surveys Conducted for May 2025

Includes Events: May 20, 2025 May 25, 2025 May 27, 2025

Updated: 5/28/25

| # | County              | Name                | EF Rating / Peak<br>Wind | #  | County          | Name                 | EF Rating /<br>Peak Wind |
|---|---------------------|---------------------|--------------------------|----|-----------------|----------------------|--------------------------|
| 1 | Lauderdale          | Waterloo            | EF-1 / 90 MPH            | 8  | Madison         | Monte Sano -         | EF-1 / 107 MPH           |
| 2 | Colbert-Lauderdale- | Ford City           | EF-1/105 MPH             |    |                 | Moontown             |                          |
|   | Limestone           |                     |                          | 8  | Madison-Jackson | Killingsworth        | EF-2 / 134 MPH           |
| 3 | Lawrence-Limestone  | Wheeler             | EF-U / (Unknown)         |    |                 | Cove                 |                          |
|   | Waterspout          | Lake                |                          | 9  | Jackson         | Trenton              | EF-1 / 110 MPH           |
| 4 | Limestone           | Dement<br>Branch    | EF-1 / 100 MPH           | 11 | Jackson         | Section              | EF-0 / 80 MPH            |
| 5 | Morgan              | Priceville          | EF-1 / 105 MPH           | 12 | Marshall        | Allens<br>Crossroads | EF-1 / 100 MPH           |
| 6 | Limestone-Madison   | Tanner -<br>Madison | EF-2 / 125 MPH           | 13 | DeKalb          | Crossville           | EF-1 / 93 MPH            |
| 7 | Limestone           | South<br>Athens     | EF-1 / 105 MPH           | 14 | DeKalb          | Mount Vernon         | EF-1 / 100 MPH           |