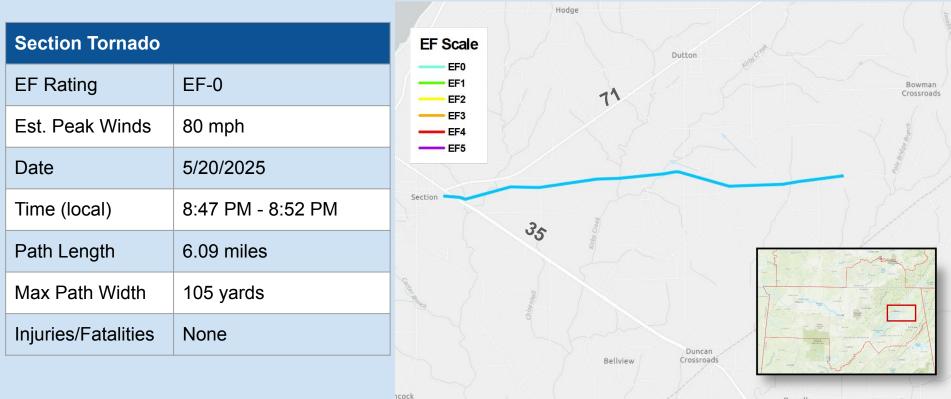

# NWS Huntsville's Summary of Storm Surveys Conducted for May 2025

Includes Events: May 20, 2025 May 25, 2025 May 27, 2025

Updated: 5/28/25

| # | County              | Name                | EF Rating / Peak<br>Wind | #  | County          | Name                 | EF Rating /<br>Peak Wind |
|---|---------------------|---------------------|--------------------------|----|-----------------|----------------------|--------------------------|
| 1 | Lauderdale          | Waterloo            | EF-1 / 90 MPH            | 8  | Madison         | Monte Sano -         | EF-1 / 107 MPH           |
| 2 | Colbert-Lauderdale- | Ford City           | EF-1/105 MPH             |    |                 | Moontown             |                          |
|   | Limestone           |                     |                          | 8  | Madison-Jackson | Killingsworth        | EF-2 / 134 MPH           |
| 3 | Lawrence-Limestone  | Wheeler             | EF-U / (Unknown)         |    |                 | Cove                 |                          |
|   | Waterspout          | Lake                |                          | 9  | Jackson         | Trenton              | EF-1 / 110 MPH           |
| 4 | Limestone           | Dement<br>Branch    | EF-1 / 100 MPH           | 11 | Jackson         | Section              | EF-0 / 80 MPH            |
| 5 | Morgan              | Priceville          | EF-1 / 105 MPH           | 12 | Marshall        | Allens<br>Crossroads | EF-1 / 100 MPH           |
| 6 | Limestone-Madison   | Tanner -<br>Madison | EF-2 / 125 MPH           | 13 | DeKalb          | Crossville           | EF-1 / 93 MPH            |
| 7 | Limestone           | South<br>Athens     | EF-1 / 105 MPH           | 14 | DeKalb          | Mount Vernon         | EF-1 / 100 MPH           |