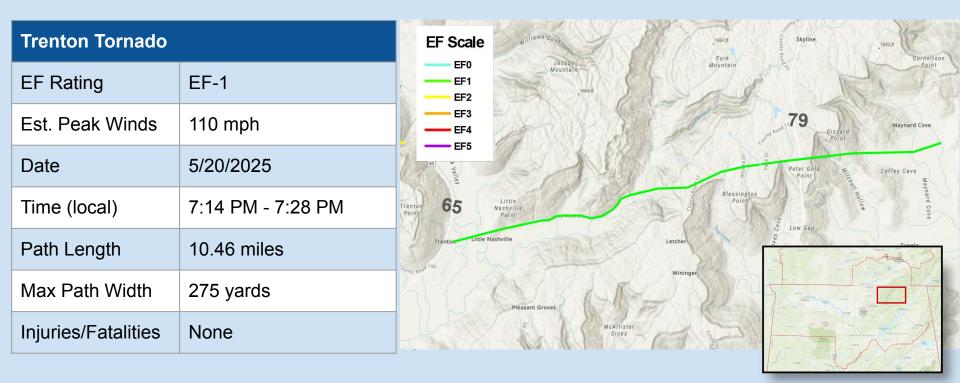

| e Tornado<br>EF-2<br>134 mph<br>5/20/2025<br>7:07 PM - 7:17 PM<br>7.05 miles<br>400 yards |

For the latest information, visit weather.gov/hun





For the latest information, visit weather.gov/hun

Issued 5/28/2025 5:15 PM





For the latest information, visit weather.gov/hun





For the latest information, visit weather.gov/hun





For the latest information, visit weather.gov/hun



| Mount Vernon Tor    | nado              |
|---------------------|-------------------|
| EF Rating           | EF-1              |
| Est. Peak Winds     | 100 mph           |
| Date                | 5/20/2025         |
| Time (local)        | 9:49 PM - 9:52 PM |
| Path Length         | 0.37 miles        |
| Max Path Width      | 250 yards         |
| Injuries/Fatalities | None              |
|                     | 1                 |

For the latest information, visit weather.gov/hun

#### Issued 5/28/2025 5:15 PM



| Cave Springs Torr   | nado