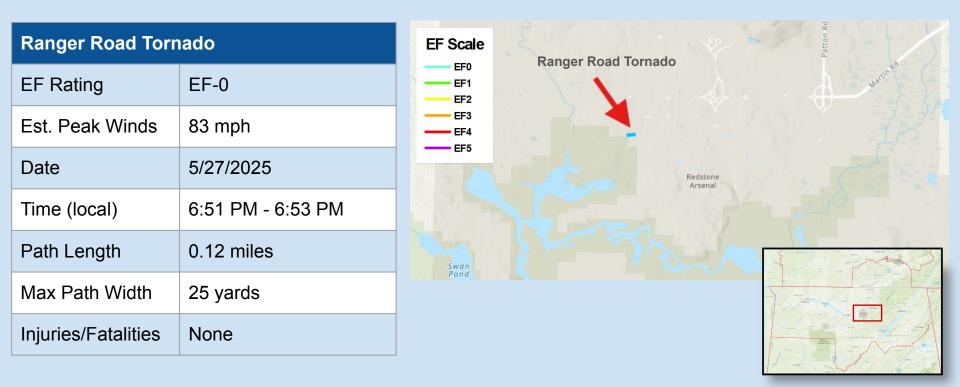

miles        |
| Max Path Width      | 250 yards         |
| Injuries/Fatalities | None              |
|                     | 1                 |

For the latest information, visit weather.gov/hun

#### Issued 5/28/2025 5:15 PM



| Cave Springs Torr   | nado              |
|---------------------|-------------------|
| EF Rating           | EF-0              |
| Est. Peak Winds     | 85 mph            |
| Date                | 5/25/2025         |
| Time (local)        | 4:34 PM - 4:44 PM |
| Path Length         | 8.05 miles        |
| Max Path Width      | 140 yards         |
| Injuries/Fatalities | None              |
|                     |                   |

For the latest information, visit weather.gov/hun





National Weather Service | Huntsville, AL

Issued 5/28/2025 5:15 PM





For the latest information, visit weather.gov/hun

Issued 5/28/2025 5:15 PM