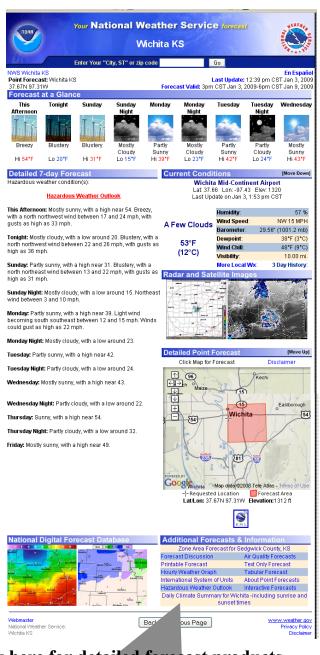

The NWS Wichita homepage (below, www.weather.gov/ wichita), features a map of the forecast area as well as the latest conditions at the Wichita Mid-Continent Airport. If any hazardous weather is forecasted and advisories, watches or warnings are issued a color code will be used to specify which counties are being effected. Use your mouse to point and click on a county or city, and you will receive a 7-day forecast (right) as well as the current conditions at the nearest reporting site. If there is any hazardous weather, short term forecasts, or severe watches or warnings the text product will be highlighted in red (see hazardous weather outlook on right).