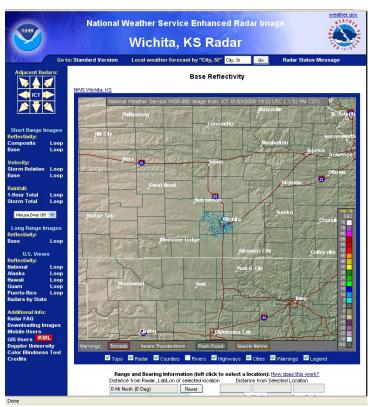

#### National Weather Service Doppler Radar

- Monitor Radar to watch for Precipitation moving toward your area
- Shows current polygon Severe Thunderstorm and Tornado warnings
- Looping capabilities in either Base or Composite Reflectivity modes
- Can choose to show velocity data in Base and Storm Relative data
- Shows accumulated rainfall, both 1-hour accumulations and storm total accumulations

You can also easily select to monitor a radar that is surrounding the local radar by choosing it's location via arrow at the top left of the webpage.