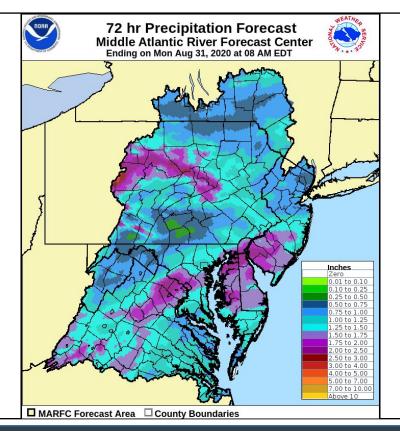

## OVERVIEW: The remnants of Laura will be moving across the Mid-Atlantic region on Saturday. Any flood threat is limited to smaller rivers and streams

| Affected<br>Rivers   | Primary areas of concern would be across Virginia and northward into eastern Pennsylvania and New Jersey where soils have been saturated due to recent rains                                                                                                                                                                                     |
|----------------------|--------------------------------------------------------------------------------------------------------------------------------------------------------------------------------------------------------------------------------------------------------------------------------------------------------------------------------------------------|
| Timing               | Rain will be moving across the region on Saturday. Any river response will be Saturday and into Sunday.                                                                                                                                                                                                                                          |
| Hazards &<br>Impacts | Generally 1-2 inches of rain over much of the region although locally heavier amounts are possible. Note that there will be showers across much of the region on Friday that will contribute to total rainfall amounts. No flooding is currently forecast at our river forecast locations although smaller rivers and streams could be impacted. |
| Confidence           | Increasing confidence for the 1-2 inches of rain but still some uncertainty as to the potential for, and locations of, locally higher amounts                                                                                                                                                                                                    |