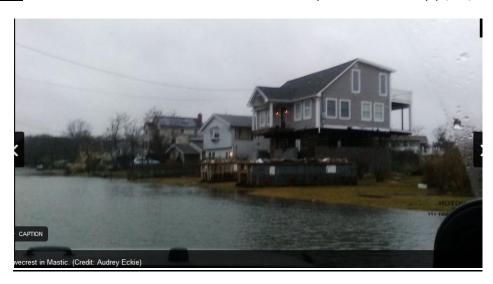

#### $\underline{\text{Westhampton}}\,-\,$

Flooding on **Exchange Place** from Quantuc Bay

At 4.2 ft MLLW / 3.9 ft NGVD / 1.8 ft MHHW

Mastic Beach – 1 to 2 ft of inundation on Wavecrest Drive (Riverhead Patch) (1/24/2017)