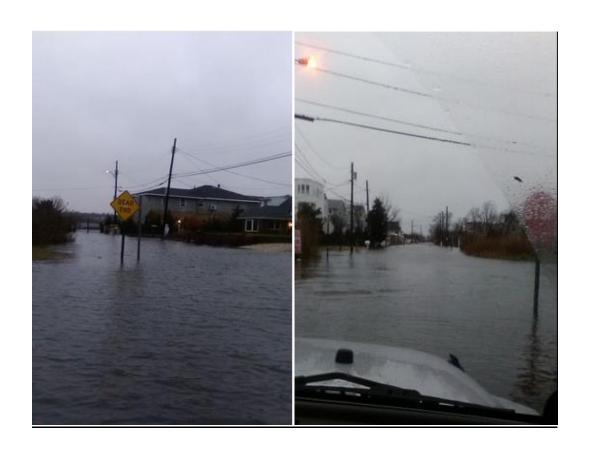

#### Mastic/Shirley -

1 to 3 ft inundation on **Grandview Avenue** in Shirley

1 to 2 ft inundation on Lincoln Avenue, South of Elm Road. (Credit News 12 LI)

1 to 3 ft inundation, from <u>Trafalgar and PineTree Drive</u> and points SW and <u>Trafalgar and GrandView</u> and point SE. High waves from long fetch in WSW flow down LI sound

Pic of of <u>Trafalgar and GrandView</u> inundation below, looking SE

1 to 2 ft inundation of Smith Point Park parking lot