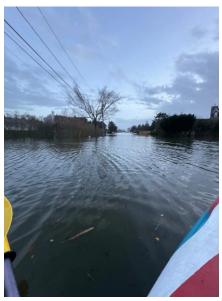

#### Mastic/Shirley -

1 to 3 ft inundation on **Grandview Avenue** in Shirley

1 to 2 ft inundation on Lincoln Avenue, South of Elm Road. (Credit News 12 LI)

1 to 3 ft inundation, from <u>Trafalgar and PineTree Drive</u> and points SW and <u>Trafalgar and GrandView</u> and point SE. High waves from long fetch in WSW flow down LI sound

Pic of of <u>Trafalgar and GrandView</u> inundation below, looking SE

1 to 2 ft inundation of Smith Point Park parking lot