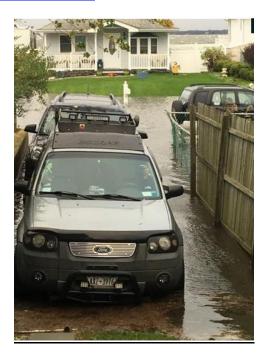

#### $\underline{\text{Westhampton}}\,-\,$

Flooding on **Exchange Place** from Quantuc Bay

At 4.2 ft MLLW / 3.9 ft NGVD / 1.8 ft MHHW

Mastic Beach – 1 to 2 ft of inundation on Wavecrest Drive (Riverhead Patch) (1/24/2017)