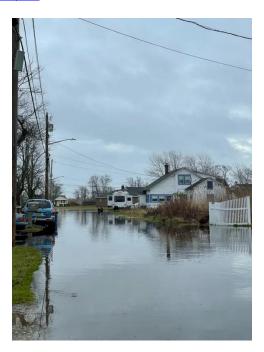

At 3.7 ft MLLW / 3.3 ft NGVD / 0.7 ft MHHW

East Moriches - A flooded dock at Maple Avenue in East Moriches (1/23/2017)