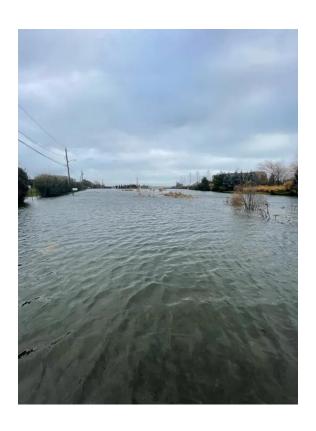

#### Mastic/Shirley -

1 to 3 ft inundation on **Grandview Avenue** in Shirley

1 to 2 ft inundation on Lincoln Avenue, South of Elm Road. (Credit News 12 LI)

1 to 3 ft inundation, from <u>Trafalgar and PineTree Drive</u> and points SW and <u>Trafalgar and GrandView</u> and point SE. High waves from long fetch in WSW flow down LI sound

Pic of of <u>Trafalgar and GrandView</u> inundation below, looking SE

1 to 2 ft inundation of Smith Point Park parking lot