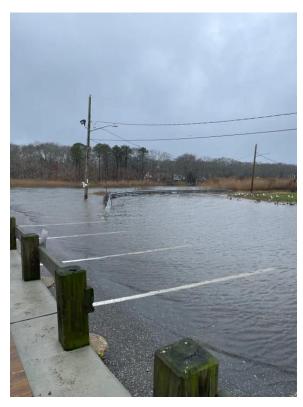

Pic of of <u>Trafalgar and GrandView</u> inundation below, looking SE

1 to 2 ft inundation of Smith Point Park parking lot