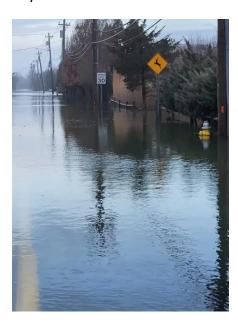

#### Westhampton -

<u>Jessup Lane leading to Jessup Lane Bridge</u> impassable with 2+ ft of inundation along Moriches Bay.

<u>Seafield Lane/Point</u> impassable with 2+ft inundation along Quantuck Bay (left). <u>Beach Lane</u> impassable with 2+ft inundation along Quantuck Bay.