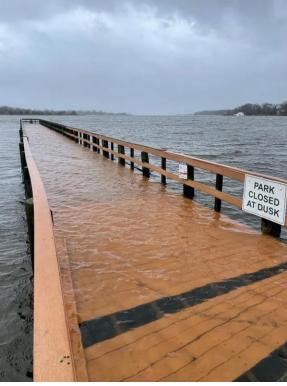

Baypointe Yacht Club, Dune Rd , Westhampton Beach



<u>Hampton Court Marina, Dune Rd</u>, Westhampton Beach





### Eastport –

## South Bay Avenue Marina inundated



#### Mastic/Shirley -

1 to 3 ft inundation on **Grandview Avenue** in Shirley



1 to 2 ft inundation on Lincoln Avenue, South of Elm Road. (Credit News 12 LI)



1 to 3 ft inundation, from <u>Trafalgar and PineTree Drive</u> and points SW and <u>Trafalgar and GrandView</u> and point SE. High waves from long fetch in WSW flow down LI sound

Pic of of <u>Trafalgar and GrandView</u> inundation below, looking SE



1 to 2 ft inundation of Smith Point Park parking lot



# 1 to 2 ft inundation on Roneck Ct



At 5.2 ft MLLW / 4.9 ft NGVD / 2.8 ft MHHW

# Mastic –

Flooding on Riviera Drive along <u>Second Neck Creek</u>





1 to 2 ft flooding along on Shore Drive (left) along Home Creek, and along Whittier Drive (right)



Less than 1 ft Flooding on Hickory Rd



#### $\underline{\text{Westhampton}}\,-\,$

Flooding on **Exchange Place** from Quantuc Bay



At 4.2 ft MLLW / 3.9 ft NGVD / 1.8 ft MHHW

Mastic Beach – 1 to 2 ft of inundation on Wavecrest Drive (Riverhead Patch) (1/24/2017)





At 3.7 ft MLLW / 3.3 ft NGVD / 0.7 ft MHHW

East Moriches - A flooded dock at Maple Avenue in East Moriches (1/23/2017)