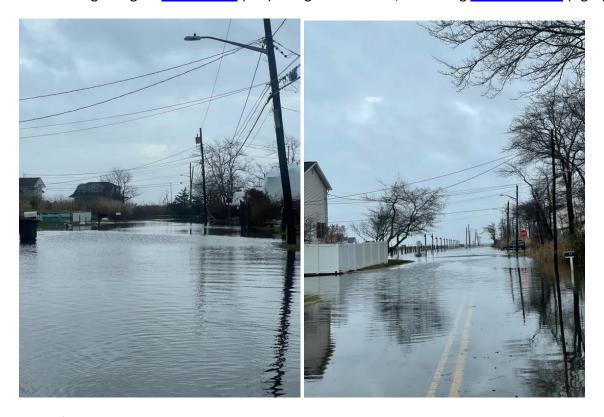

#### Mastic/Shirley -

1 to 3 ft inundation on **Grandview Avenue** in Shirley

1 to 2 ft inundation on Lincoln Avenue, South of Elm Road. (Credit News 12 LI)

1 to 3 ft inundation, from <u>Trafalgar and PineTree Drive</u> and points SW and <u>Trafalgar and GrandView</u> and point SE. High waves from long fetch in WSW flow down LI sound

Pic of of <u>Trafalgar and GrandView</u> inundation below, looking SE

1 to 2 ft inundation of Smith Point Park parking lot