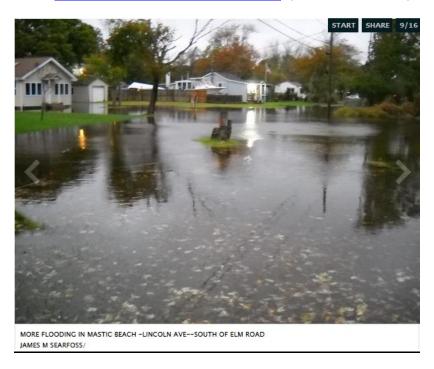

#### Mastic/Shirley -

1 to 3 ft inundation on **Grandview Avenue** in Shirley

1 to 2 ft inundation on Lincoln Avenue, South of Elm Road. (Credit News 12 LI)

1 to 3 ft inundation, from <u>Trafalgar and PineTree Drive</u> and points SW and <u>Trafalgar and GrandView</u> and point SE. High waves from long fetch in WSW flow down LI sound