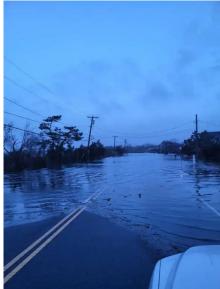

#### Mastic/Shirley -

1 to 3 ft inundation on **Grandview Avenue** in Shirley

1 to 2 ft inundation on Lincoln Avenue, South of Elm Road. (Credit News 12 LI)

1 to 3 ft inundation, from <u>Trafalgar and PineTree Drive</u> and points SW and <u>Trafalgar and GrandView</u> and point SE. High waves from long fetch in WSW flow down LI sound

Pic of of <u>Trafalgar and GrandView</u> inundation below, looking SE

1 to 2 ft inundation of Smith Point Park parking lot