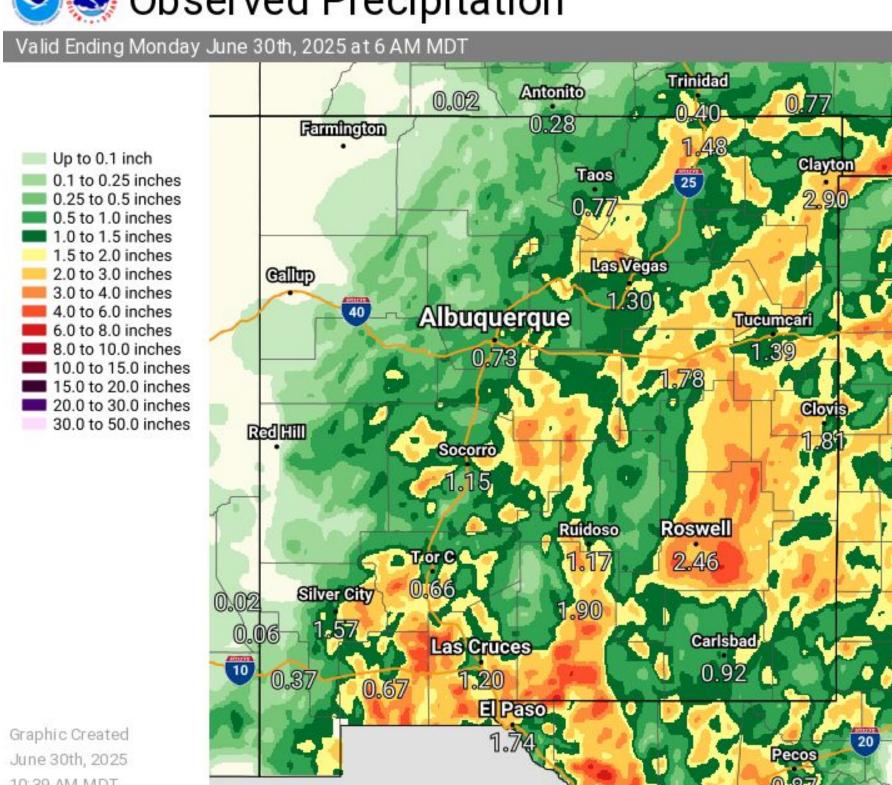

of NM Roads





Twin Spruce RV Park in Ruidoso, NM June 23rd Photo Courtesy of Glenda Womack



#### **Liquid Precipitation Over the Last 7 Days**

#### Valid 6/23/2025 - 6/30/2025

| Location          | Total 7-Day Precip. (in) |
|-------------------|--------------------------|
| Hope 25.9 SSW     | 7.03                     |
| Roswell 6 NNW     | 6.26                     |
| Santa Rosa 4.3 SE | 5.45                     |
| Hope 42 SSW       | 5.20                     |
| Roswell 5.2 N     | 5.05                     |
| Roswell 5.5 E     | 4.40                     |
| Roswell 3.4 NNE   | 4.18                     |
| Roswell 8.1 N     | 4.15                     |
| Roswell 1.7 NW    | 4.13                     |
| Roswell 40.5 NE   | 3.95                     |

### Observed Precipitation



10:39 AM MDT





#### Precipitation Totals | Tonight - Thursday Afternoon

## **Most Likely Precipitation Amounts (in)** orm Total Precipitation (in) -0.5" 0.25"

Locally higher and lower amounts are likely.



- Dirt roads may become muddy and impassable.
- Normally dry arroyos, low water crossings, urban areas, and poor drainages areas may flood.
- Destructive debris flows near and downstream of burn scars, especially with repeated rounds of rain.
- Rounds of storms in southeastern NM may result in high flows through rivers and ponding in areas affected by last week's flooding.



This map depicts a reasonable upper-end rainfall amount. This higher amount is an unlikely scenario, with only a 1 in 10, or 10% chance that more rain will fall, and a 9 in 10, or 90% chance that less rain w