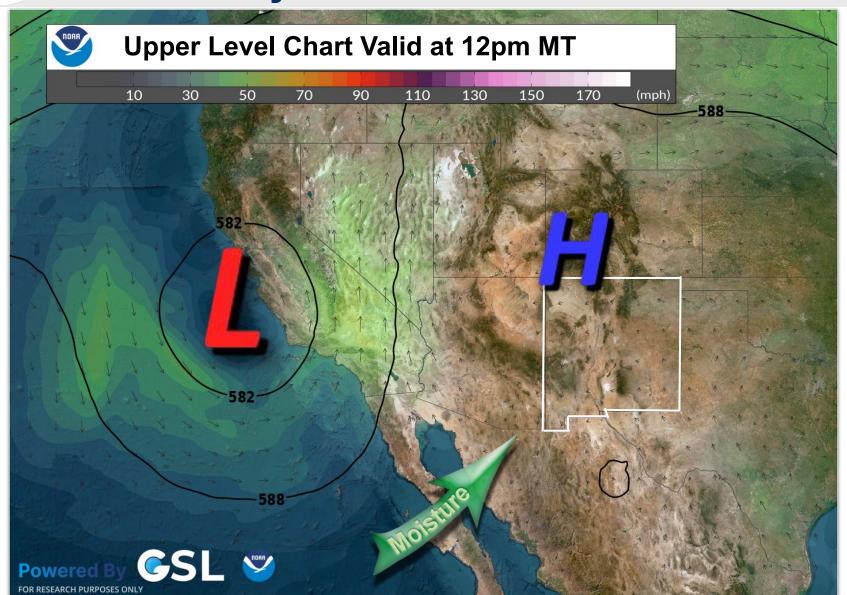

#### **Tonight**

#### **Tonight - Precipitation Chances**

Wind & Fire Weather

Smoke from Oak Ridge fire may impact portions of Navajo Nation and Gallup | Strong east canyon wind gusts up to 55 mph in ABQ this evening

**Thunderstorms** 

Widespread storms producing hail up to 1" diameter, strong outflow wind gusts, and frequent cloud-to-ground lightning.

Hydrology

Flash flooding risk continues through tonight - particularly along the central mountain chain