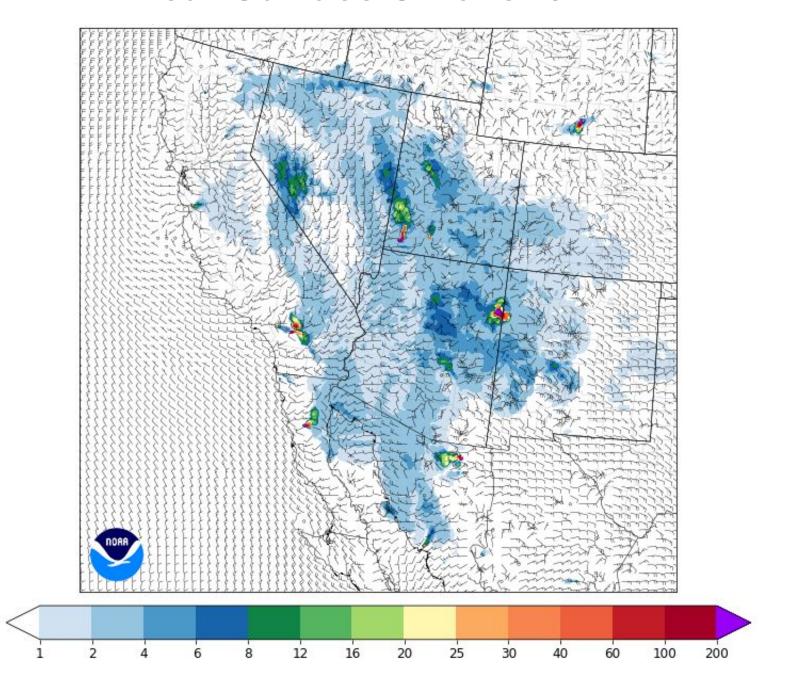

ghtmonitor.unl.edu





#### **Recent Precipitation and Implications for Drought and Fire**

Percent of Normal Precipitation (%)6/16/2025 - 6/29/2025



Generated 6/30/2025 using provisional data.



#### 2-Week Difference in Column Relative Soil Moisture (%) valid 12z 30 Jun 2025





#### **Current Flash Flood Watches**



#### **Details about Flash Flood Watch:**

- Rainfall rates up to 2 inches per hour will lead to excessive runoff and flash flooding.
- Storm coverage peaks between 2PM and 5PM, but the flash flood threat will persist through the evening.
- Flash Flooding is still possible outside of this watch, including the Albuquerque and Santa Fe areas.
- Additional Flash Flood Watches are likely later this week.



**Smoke from Oak Ridge Fire** 

#### **Near Surface Smoke: 5PM**



#### Oak Creek fire has grown to nearly 6,300 acres:

- Smoke may create health issues in far western Navajo Nation near the Arizona border later today
- There is a low chance that smoke settles into the Gallup area this evening
- Air quality improvements are likely overnight as winds turn easterly
- Conditions may deteriorate again later in the week depending on fire behavior.



#### **Temperature and Precipitation Outlook**

| THE PARTY OF THE P | Maximum Temperature |       |       |       |       | Probability of Precipitation |       |       |       |       |       |       |       |       |
|-------------------------------------------------------------------------------------------------------------------------------------------------------------------------------------------------