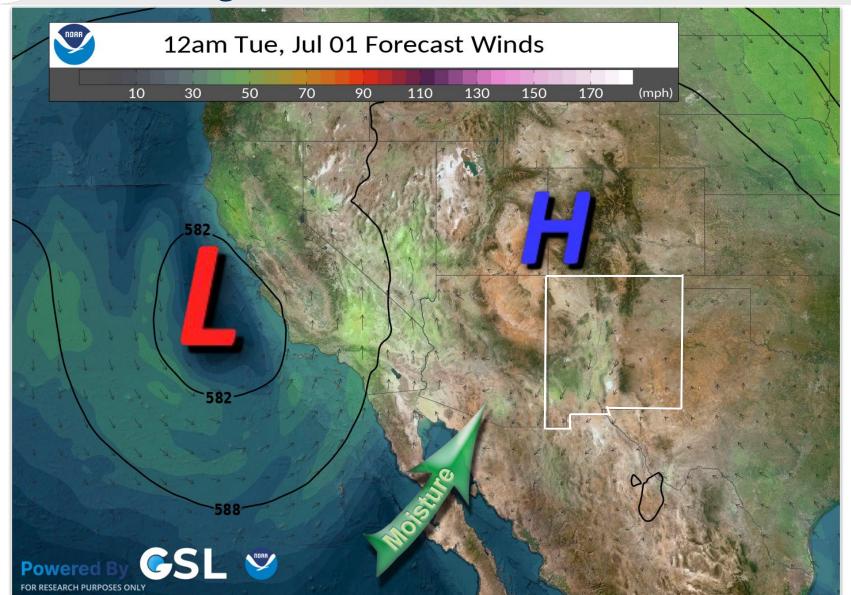

## **Weather Overview**

June 30, 2025 1:54 PM

**Updated: June 29, 2025** 

Thursday, Jul 3 Friday, Jul 4 Saturday, Jul 5 **Tonight** Tuesday, Jul 1 Wednesday, Jul 2 Turn Around Turn Turn Around Turn Turn **Around** Around Don't Don't Don't Don't Numerous thunderstorms. Numerous thunderstorms. Numerous thunderstorms. Numerous thunderstorms. Isolated thunderstorms. Isolated thunderstorms, favoring the higher terrain favoring central and favoring the higher terrain. favoring the higher terrain. favoring the higher terrain. favoring the higher terrain and southern NM. Storms and southern NM. Storms eastern NM. A few storms Storms may produce strong Storms may produce strong Storms may produce strong outflow wind gusts and outflow wind gusts and small may produce large hail, outflow wind gusts and small may produce strong outflow may produce strong outflow damaging wind gusts, and small hail. wind gusts and small hail. wind gusts and small hail. hail. hail. dust storms. High risk of burn scar flash Low risk of burn scar flash Low risk of burn scar flash High risk of burn scar flash Moderate to high risk of burn flooding, with a minor risk flooding with a low risk over scar flash flooding, with a Flash flood risk persists flooding. flooding. through Midnight in central low-lying and poorly drained over low-lying and poorly minor risk over low-lying and and eastern NM. areas of eastern NM. drained areas. poorly drained areas. Gusty east canyon winds up to 55 mph in Albuquerque