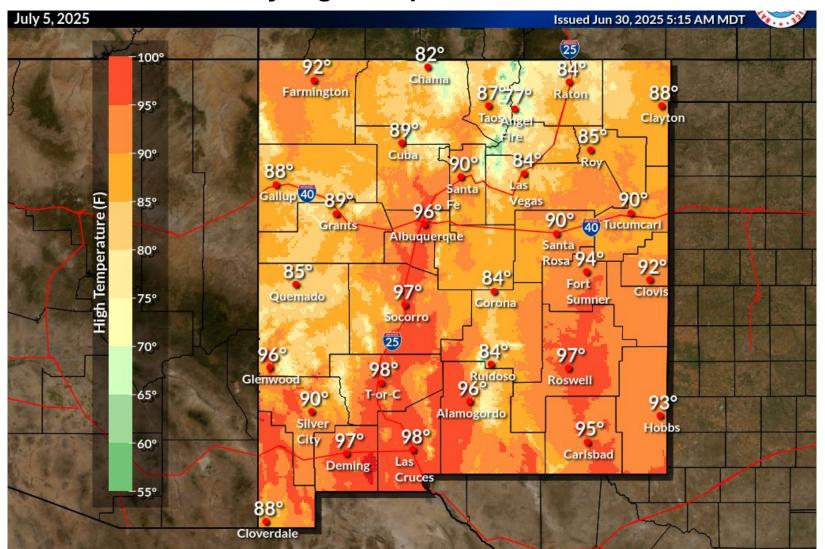

#### Weekend

#### **Sunday High Temperature Forecast**

| Wind & Fire Weather           | No significant impacts                                                                                                      |
|-------------------------------|-----------------------------------------------------------------------------------------------------------------------------|
| Thunderstorms                 | Isolated storm coverage Saturday, increasing to scattered on Sunday   Small hail, gusty winds, and lightning with any storm |
| Hydrology                     | Low to moderate risk of burn scar flash flooding on Sunday                                                                  |
| Temperatures                  | Isolated areas of Moderate heat risk in urban areas along the Rio Grande Valley                                             |
| Winter Weather                | No significant impacts                                                                                                      |
| <b>Additional Information</b> | No significant impacts                                                                                                      |