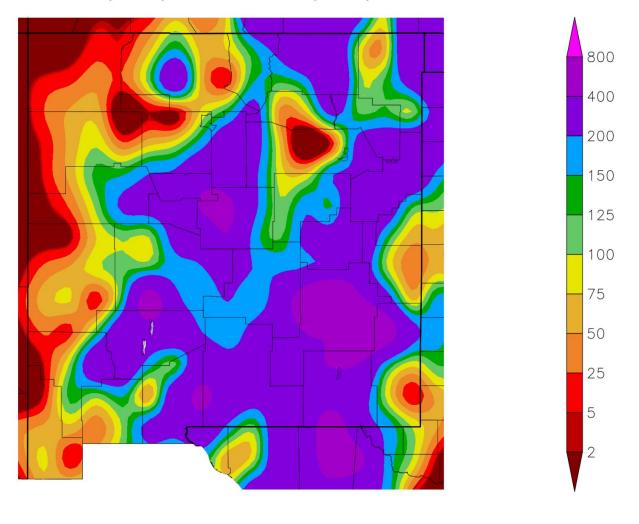

#### 2-Week Difference in Column Relative Soil Moisture (%) valid 12z 30 Jun 2025