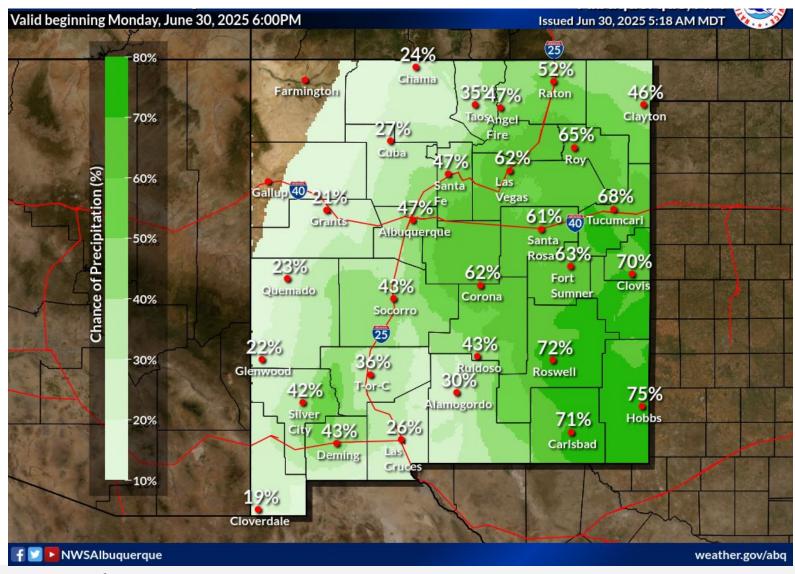

#### **Tonight - Precipitation Chances**

Wind & Fire Weather

Smoke from Oak Ridge fire may impact portions of Navajo Nation and Gallup | Strong east canyon wind gusts up to 55 mph in ABQ this evening

**Thunderstorms** 