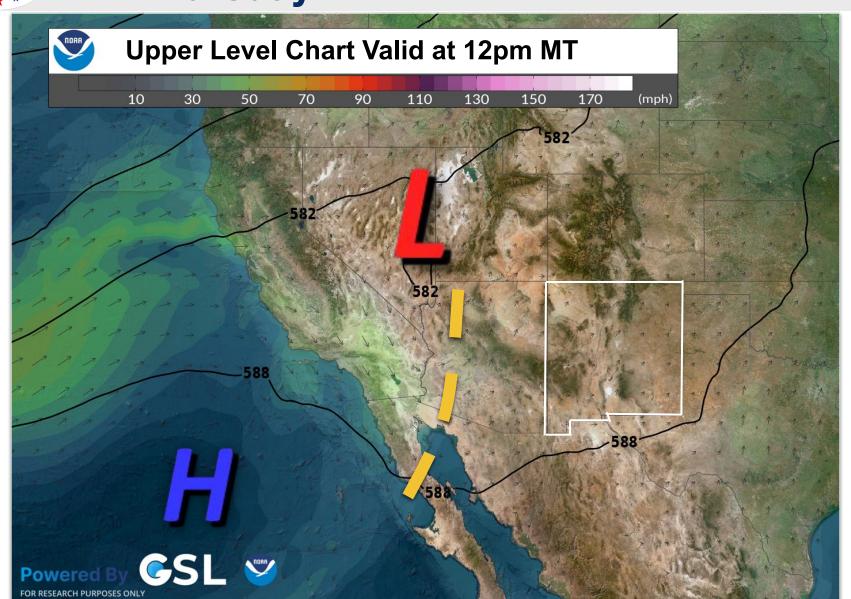

Weather** 

No significant impacts

**Additional Information** 

Potential for destructive debris flows in the Ruidoso area



Potential Impact Levels

No Impacts

Minor

**Moderate** 

Major

Extreme

June 30, 2025 1:54 PM

#### Wednesday



#### Wednesday Probability of Precipitation Forecast



Wind & Fire Weather No significant impacts

Thunderstorms Lightning, gusty winds, and small hail from any passing storm

Hydrology High risk of burn scar flash flooding | Low threat of off-scar flooding areawide

**Temperatures** No significant impacts

Winter Weather No significant impacts

Additional Information Potential for destructive debris flows in the Ruidoso area



Potential Impact Levels

No Impacts

Minor

**Moderate** 

Major

**Extreme** 

June 30, 2025 1:54 PM

#### **Thursday**





Wind & Fire Weather No significant impacts

Thunderstorms Lightning, gusty winds

Lightning, gusty winds, and small hail from any storm | A few storms in western NM may produce large hail up to 1" diameter and strong winds

Moderate to high risk of burn scar flash flooding | Low threat of off-scar flooding areawide

**Temperatures** No significant impacts

Winter Weather No significant impacts

Additional Information Potential for destructive debris flows in the Ruidoso area



Hydrology

Potential Impact Levels

No Impacts

Minor

**Moderate** 

Major

**Extreme** 



#### **Friday**



# **Friday Probability of Precipitation Forecast** Valid beginning Friday, July 4, 2025 6:00AM

| Wind & Fire Weather           | No significant impacts                       |
|-----------------------