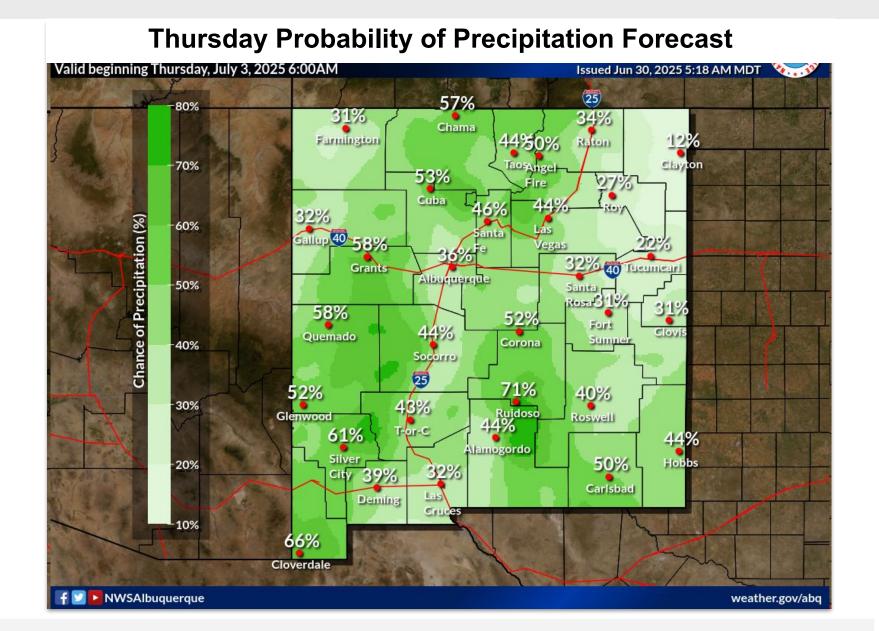

#### **Thursday**

Wind & Fire Weather No significant impacts

Thunderstorms Lightning, gusty winds

Lightning, gusty winds, and small hail from any storm | A few storms in western NM may produce large hail up to 1" diameter and strong winds