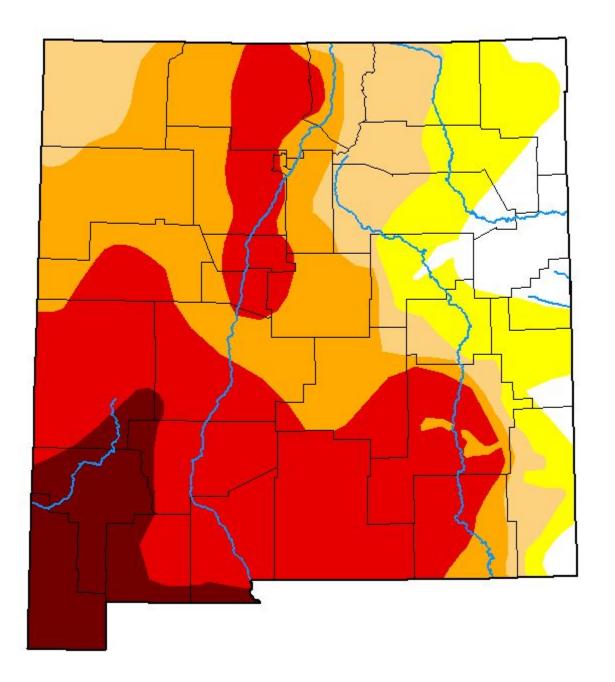

#### **U.S. Drought Monitor New Mexico**

June 24, 2025

(Released Thursday, Jun. 26, 2025) Valid 8 a.m. EDT

Drought Conditions (Percent Area)

|                                         | None  | D0-D4  | D1-D4 | D2-D4 | D3-D4 | D4   |
|-----------------------------------------|-------|--------|-------|-------|-------|------|
| Current                                 | 6.89  | 93.11  | 80.20 | 67.46 | 43.76 | 9.06 |
| Last Week<br>06-17-2025                 | 6.68  | 93.32  | 80.20 | 67.46 | 44.04 | 9.06 |
| 3 Month's Ago<br>03-25-2025             | 0.00  | 100.00 | 88.47 | 67.42 | 27.63 | 2.50 |
| Start of<br>Calendar Year<br>01-07-2025 | 43.30 | 56.70  | 35.22 | 19.69 | 5.37  | 0.00 |
| Start of<br>Water Year<br>10-01-2024    | 28.35 | 71.65  | 34.73 | 17.54 | 2.80  | 0.00 |
| One Year Ago<br>06-25-2024              | 2.97  | 97.03  | 62.97 | 25.91 | 12.69 | 0.43 |

#### Intensity:

None

D2 Severe Drought

D0 Abnormally Dry D1 Moderate Drought D3 Extreme Drought D4 Exceptional Drought

The Drought Monitor focuses on broad-scale conditions. Local conditions may vary. For more information on the Drought Monitor, go to https://droughtmonitor.unl.edu/About.aspx