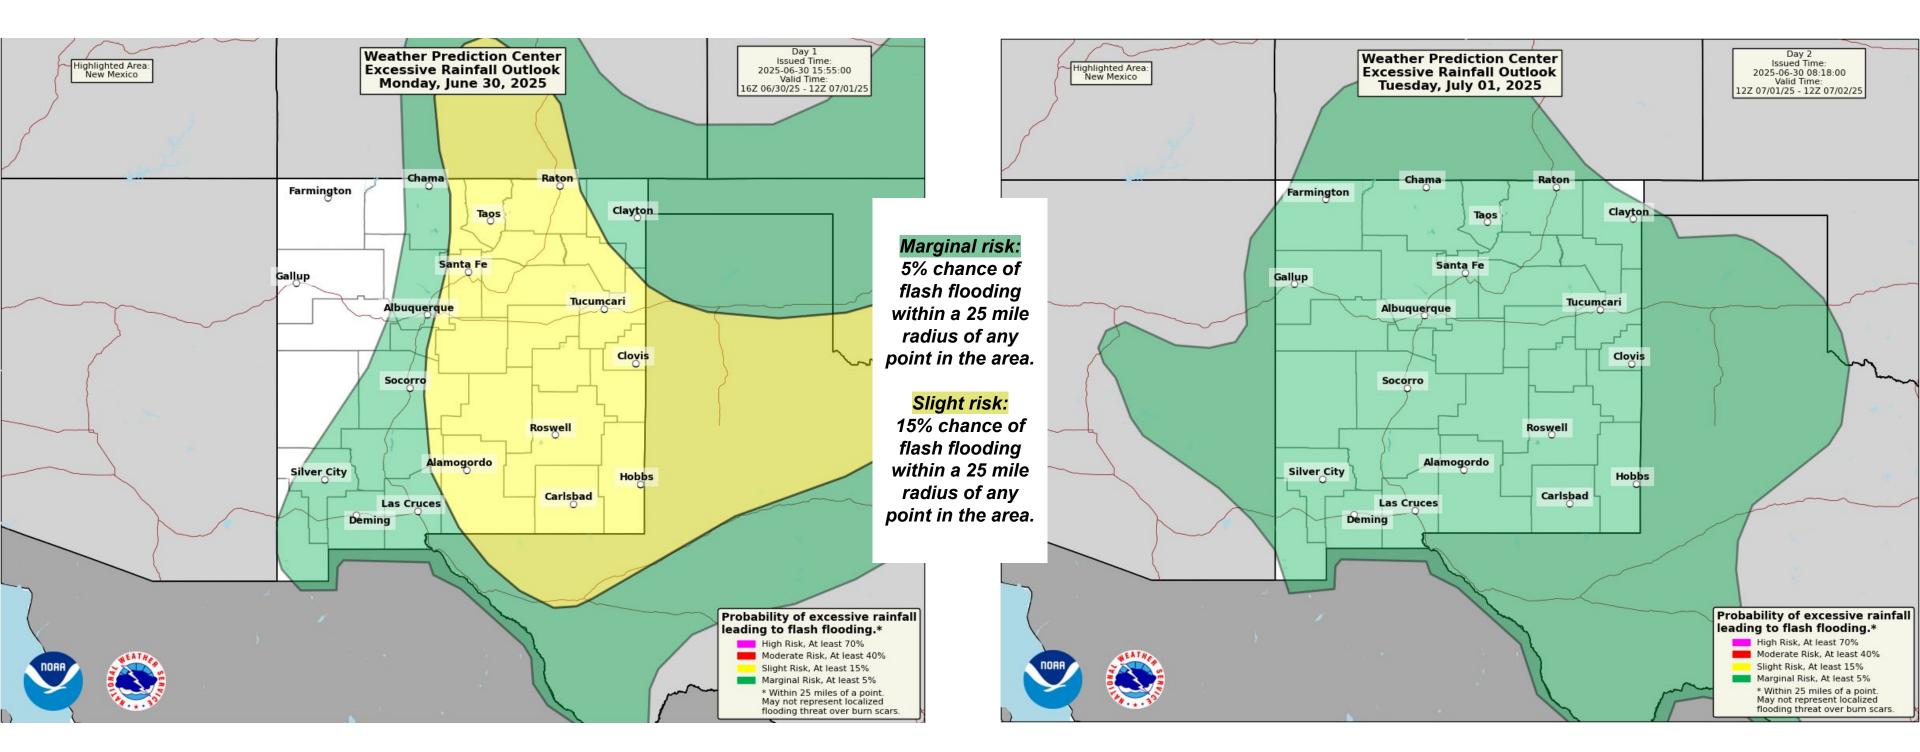

#### Today and Tuesday Excessive Rainfall and Flooding Risk

\*\* Note: Does not represent threat level over recent burn scars \*\*