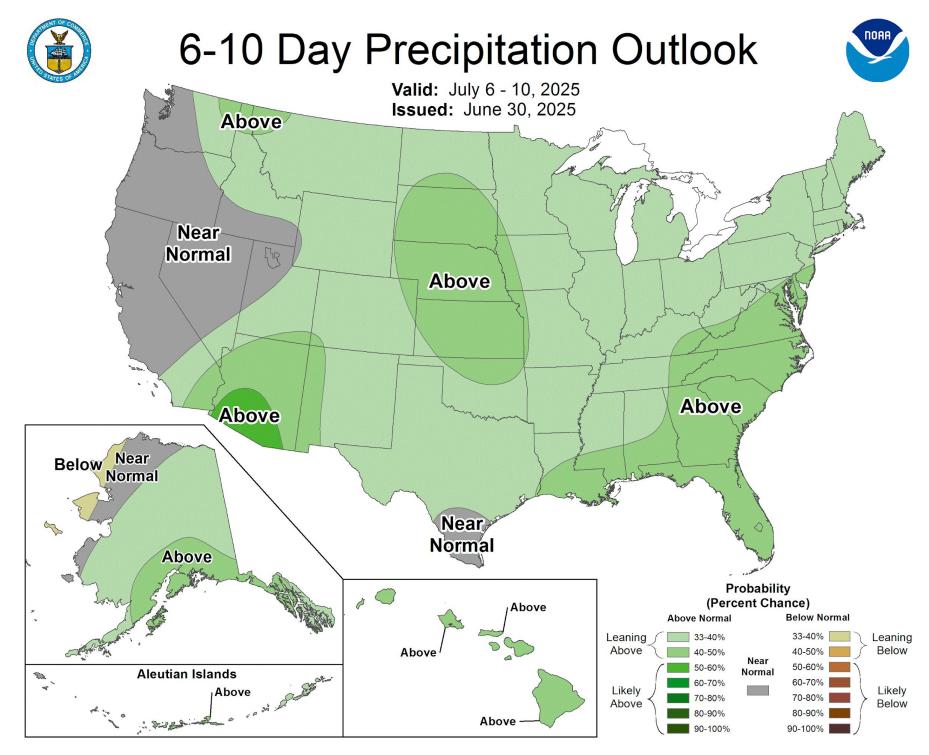

#### **Extended Outlook**

**Probability** 

(Percent Chance)

70-80%

**Below** 

Normal

50-60% 60-70%

70-80%

80-90%

Leaning

Likely

**Below** 

**July Outlook** 

|             | Normal July<br>Precipitation (in) | Chance of near or above average precipitation (%) |
|-------------|-----------------------------------|---------------------------------------------------|
| Albuquerque | 1.64"                             | 70%                                               |
| Santa Fe    | 1.82"                             | 70%                                               |
| Farmington  | 0.63"                             | 65%                                               |
| Clayton     | 2.81"                             | 65%                                               |
| Roswell     | 1.82"                             | 80%                                               |
| Ruidoso     | 4.31"                             | 75%                                               |
| El Paso     | 1.58"                             | 80%                                               |
| Carlsbad    | 1.76"                             | 75%                                               |

Above

Equal

Chances