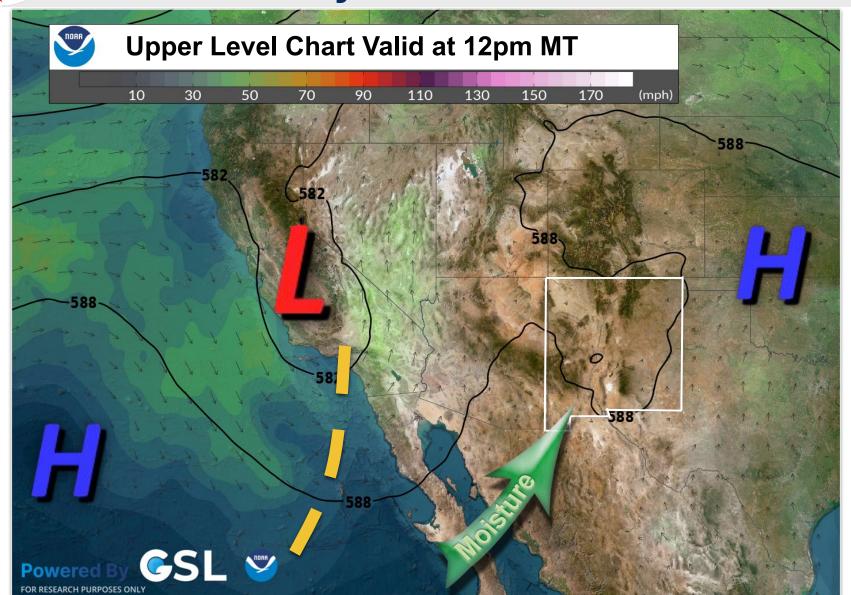

#### **Tuesday**

#### **Tuesday Probability of Precipitation Forecast**

Wind & Fire Weather

Gusty east winds up to 40 mph ABQ during the evening

**Thunderstorms** 

Lightning, gusty winds, and small hail from any passing storm

**Hydrology** 

High risk of burn scar flash flooding | Low chance of off-scar flooding areawide

**Temperatures** 

No significant impacts

**Winter Weather** 

No significant impacts

**Additional Information** 

Potential for destructive debris flows in the Ruidoso area

Potential Impact Levels

No Impacts

Minor

**Moderate** 

Major

Extreme

June 30, 2025 1:54 PM