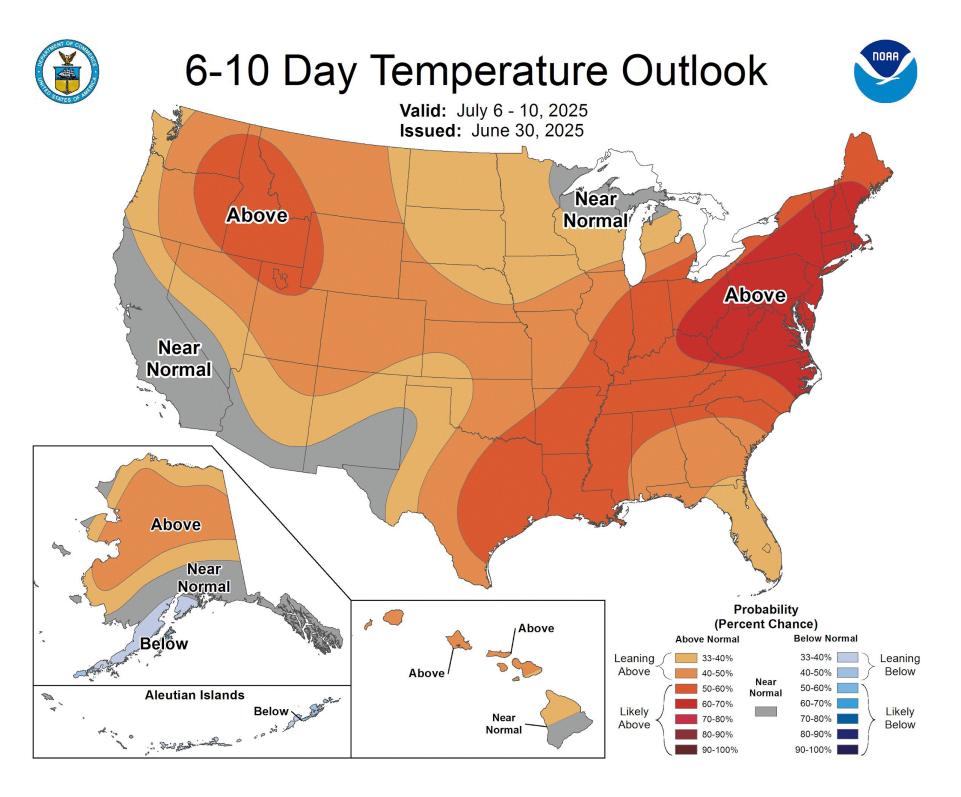

#### **Extended Outlook**

**Probability** 

(Percent Chance)

70-80%

**Below** 

Normal

50-60% 60-70%

70-80%

80-90%

Leaning

Likely

**Below** 

**July Outlook** 

|             | Normal July<br>Precipitation (in) | Chance of near or above average precipitation (%) |
|-------------|-----------------------------------|---------------------------------------------------|
| Albuquerque | 1.64"                             | 70%                                               |
| Santa Fe    | 1.82"                             | 70%                                               |
| Farmington  | 0.63"                             | 65%                                               |
| Clayton     | 2.81"                             | 65%                                               |
| Roswell     | 1.82"                             | 80%                                               |
| Ruidoso     | 4.31"                             | 75%                                               |
| El Paso     | 1.58"                             | 80%                                               |
| Carlsbad    | 1.76"                             | 75%                                               |

Above

Equal

Chances