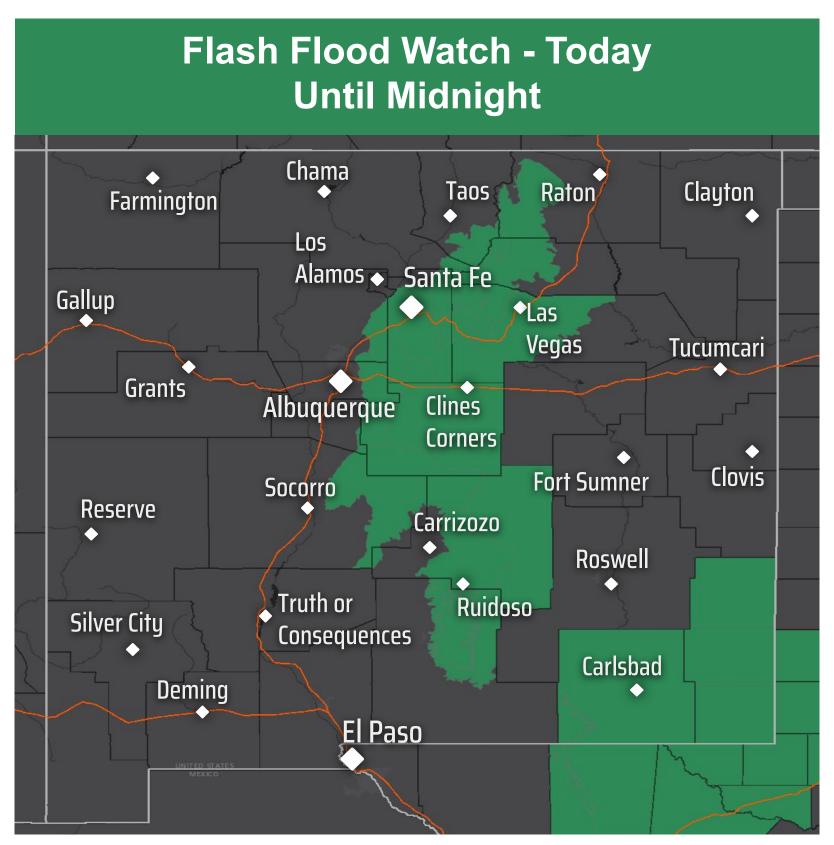

#### **Current Flash Flood Watches**

#### **Details about Flash Flood Watch:**

- Rainfall rates up to 2 inches per hour will lead to excessive runoff and flash flooding.
- Storm coverage peaks between 2PM and 5PM, but the flash flood threat will persist through the evening.
- Flash Flooding is still possible outside of this watch, including the Albuquerque and Santa Fe areas.
- Additional Flash Flood Watches are likely later this week.