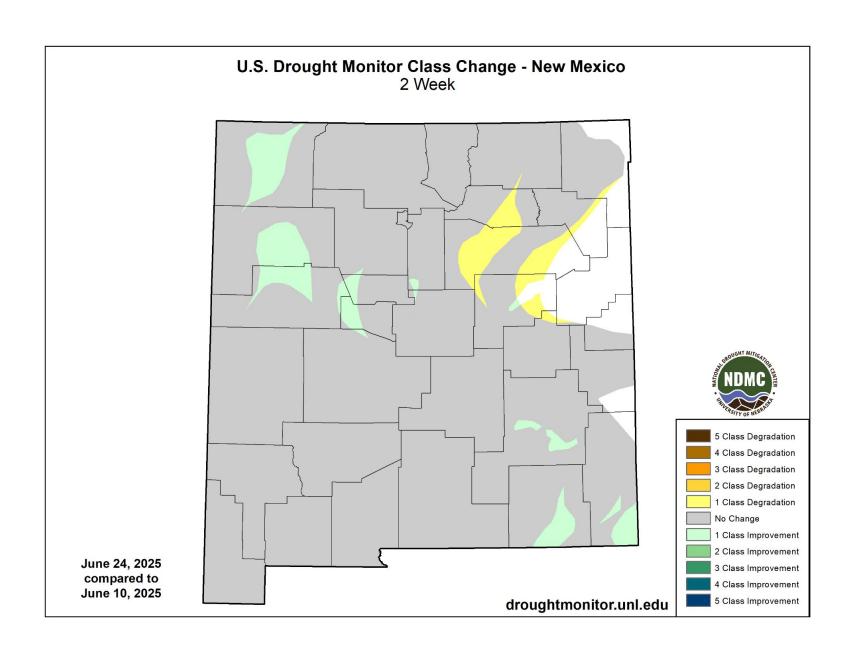

| 80.20 | 67.46 | 44.04 | 9.06 |
| 3 Month's Ago<br>03-25-2025             | 0.00  | 100.00 | 88.47 | 67.42 | 27.63 | 2.50 |
| Start of<br>Calendar Year<br>01-07-2025 | 43.30 | 56.70  | 35.22 | 19.69 | 5.37  | 0.00 |
| Start of<br>Water Year<br>10-01-2024    | 28.35 | 71.65  | 34.73 | 17.54 | 2.80  | 0.00 |
| One Year Ago<br>06-25-2024              | 2.97  | 97.03  | 62.97 | 25.91 | 12.69 | 0.43 |

#### Intensity:

None

D2 Severe Drought

D0 Abnormally Dry D1 Moderate Drought D3 Extreme Drought D4 Exceptional Drought

The Drought Monitor focuses on broad-scale conditions. Local conditions may vary. For more information on the Drought Monitor, go to https://droughtmonitor.unl.edu/About.aspx

#### Author:

Curtis Riganti

National Drought Mitigation Center









droughtmonitor.unl.edu





#### **Recent Precipitation and Implications for Drought and Fire**

Percent of Normal Precipitation (%)6/16/2025 - 6/29/2025



Generated 6/30/2025 using provisional data.



#### 2-Week Difference in Column Relative Soil Moisture (%) valid 12z 30 Jun 2025





#### **Current Flash Flood Watches**



#### **Details about Flash Flood Watch:**

- Rainfall rates up to 2 inches per hour will lead to excessive runoff and flash flooding.
- Storm coverage peaks between 2PM and 5PM, but the flash flood threat will persist through the evening.
- Flash Flooding is still possible outside of this watch, including the Albuquerque and Santa Fe areas.
- Additional Flash Flood Watches are likely later this week.



**Smoke from Oak Ridge Fire** 

#### **Near Surface Smoke: 5PM**



#### Oak Creek fir