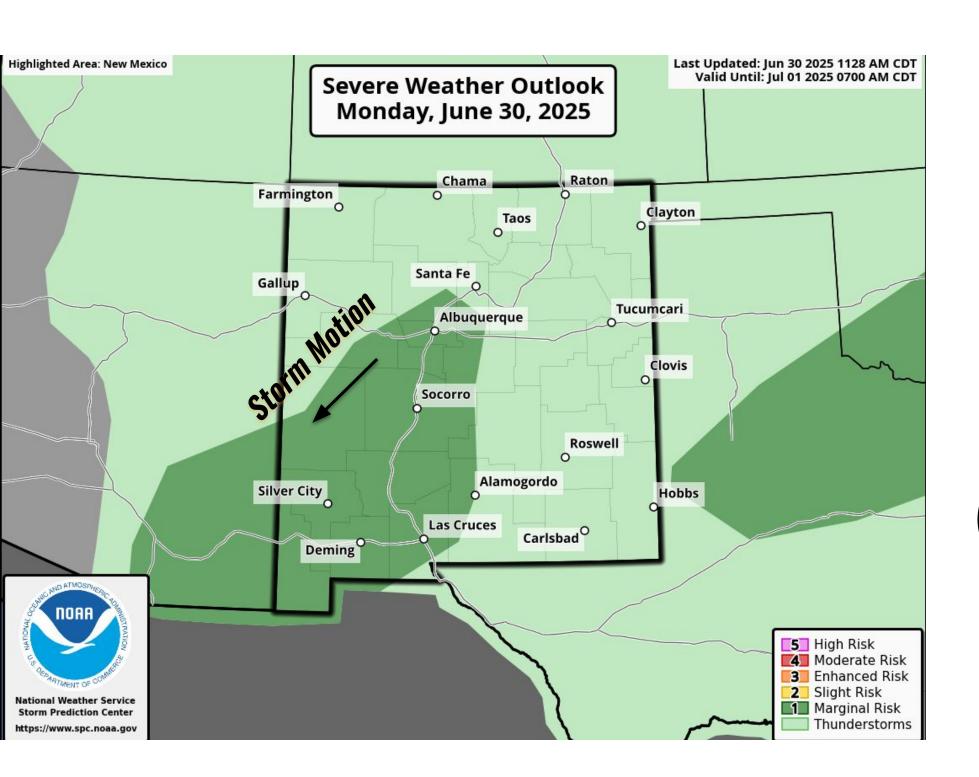

#### **Today's Severe Thunderstorm Outlook**

#### Hazards

#### **Forecast Confidence**

**Through Midnight Tonight** 

**South-Central and Southwestern NM** 