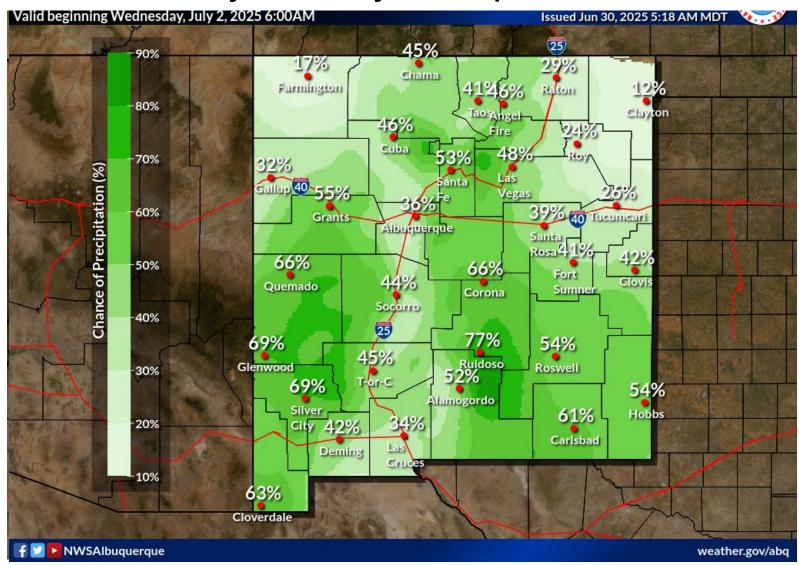

#### Wednesday

#### Wednesday Probability of Precipitation Forecast

Wind & Fire Weather No significant impacts

Thunderstorms Lightning, gusty winds, and small hail from any passing storm

Hydrology High risk of burn scar flash flooding | Low threat of off-scar flooding areawide

**Temperatures** No significant impacts

Winter Weather No significant impacts

Additional Information Potential for destructive debris flows in the Ruidoso area

Potential Impact Levels

No Impacts

Minor

**Moderate** 

Major

**Extreme** 

June 30, 2025 1:54 PM