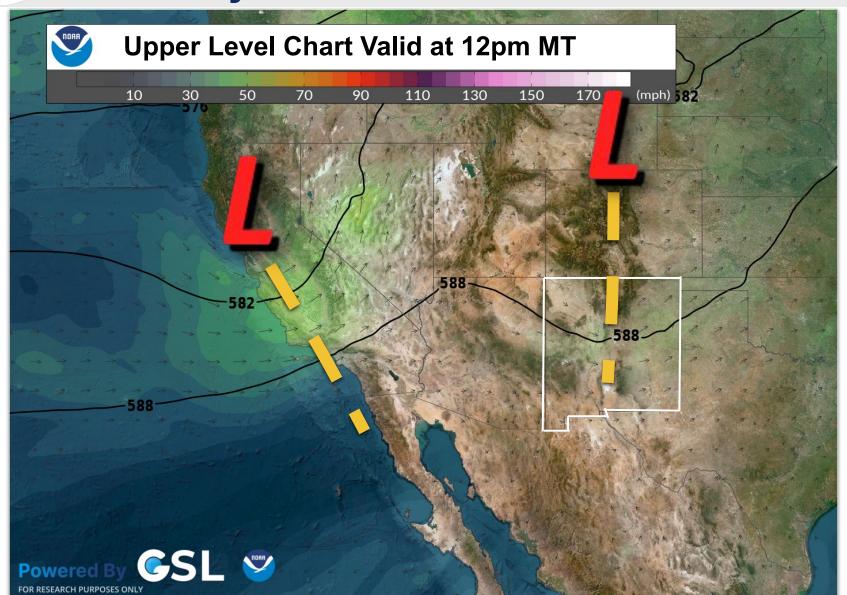

#### **Friday**

# **Friday Probability of Precipitation Forecast** Valid beginning Friday, July 4, 2025 6:00AM

| Wind & Fire Weather           | No significant impacts                       |
|-------------------------------|----------------------------------------------|
| Thunderstorms                 | Isolated storms confined to the high terrain |
| Hydrology                     | Low risk of burn scar flash flooding         |
| Temperatures                  | Low to mid 90s in lower elevation locations  |
| Winter Weather                | No significant impacts                       |
| <b>Additional Information</b> | No significant impacts                       |