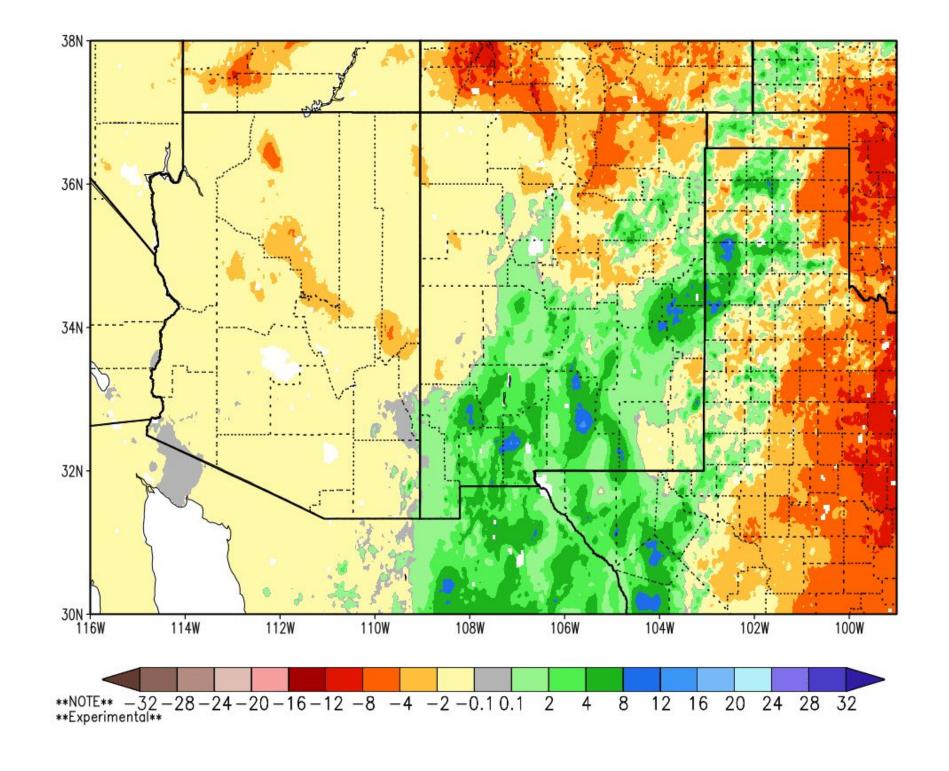

#### **Recent Precipitation and Implications for Drought and Fire**

Percent of Normal Precipitation (%)6/16/2025 - 6/29/2025

Generated 6/30/2025 using provisional data.