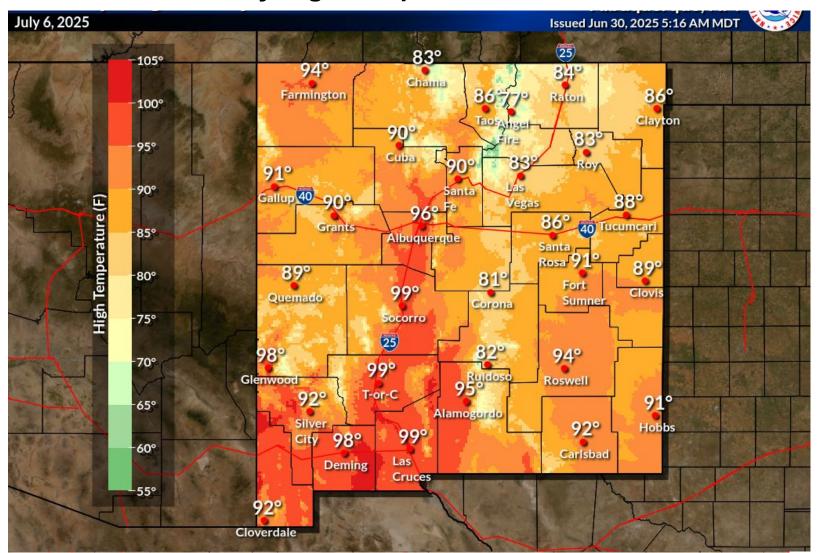

#### **Saturday High Temperature Forecast**

#### **Sunday High Temperature Forecast**

| Wind & Fire Weather           | No significant impacts                                                                                                      |
|-------------------------------|-----------------------------------------------------------------------------------------------------------------------------|
| Thunderstorms                 | Isolated storm coverage Saturday, increasing to scattered on Sunday   Small hail, gusty winds, and lightning with any storm |
| Hydrology                     | Low to moderate risk of burn scar flash flooding on Sunday                                                                  |
| Temperatures                  | Isolated areas of Moderate heat risk in urban areas along the Rio Grande Valley                                             |
| Winter Weather                | No significant impacts                                                                                                      |
| <b>Additional Information</b> | No significant impacts                                                                                                      |