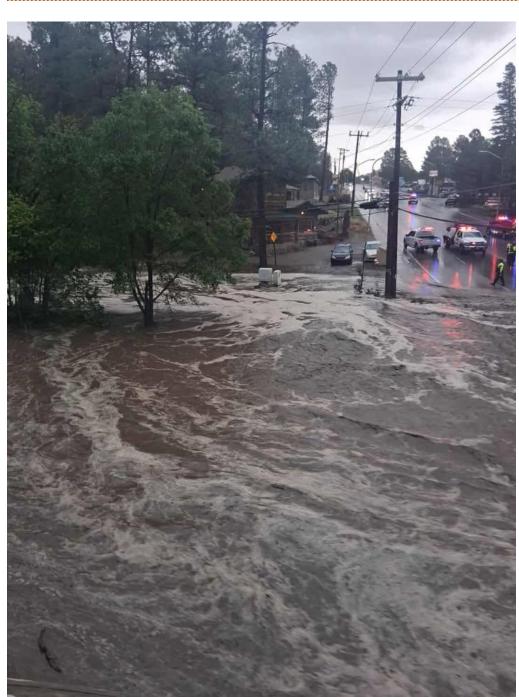

## ANOTHER MONSOON SURGE THIS WEEK

Brady Canyon in Ruidoso, NM June 26th Photo Courtesy of Chandra Castleberry

> I-40 Diversion Channel in Albuquerque, NM June 24th Photo Courtesy of NM Roads

Twin Spruce RV Park in Ruidoso, NM June 23rd Photo Courtesy of Glenda Womack