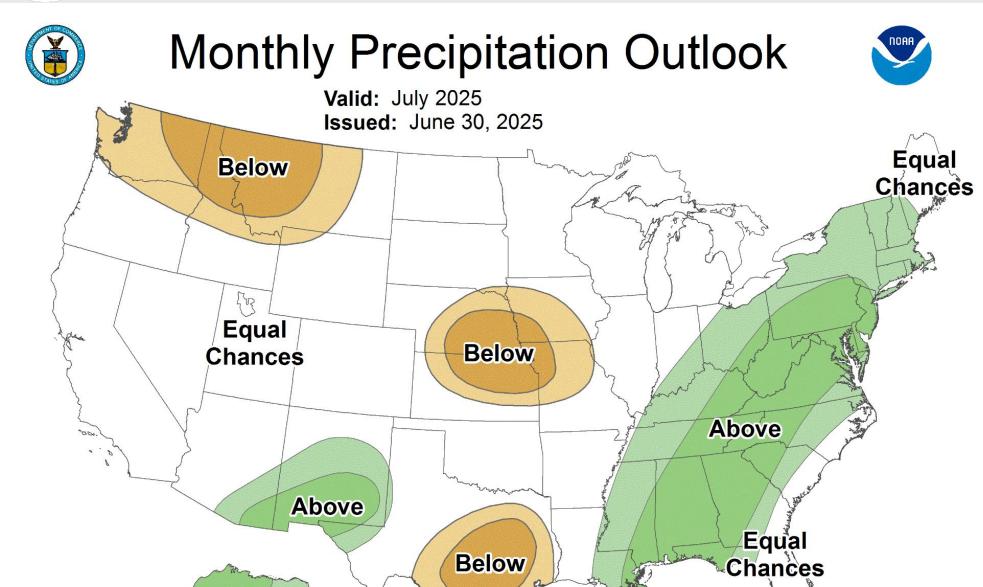

#### **Extended Outlook**

**Probability** 

(Percent Chance)

70-80%

**Below** 

Normal

50-60% 60-70%

70-80%

80-90%

Leaning

Likely

**Below** 

**July Outlook** 

|             | Normal July<br>Precipitation (in) | Chance of near or above average precipitation (%) |
|-------------|-----------------------------------|---------------------------------------------------|
| Albuquerque | 1.64"                             | 70%                                               |
| Santa Fe    | 1.82"                             | 70%                                               |
| Farmington  | 0.63"                             | 65%                                               |
| Clayton     | 2.81"                             | 65%                                               |
| Roswell     | 1.82"                             | 80%                                               |
| Ruidoso     | 4.31"                             | 75%                                               |
| El Paso     | 1.58"                             | 80%                                               |
| Carlsbad    | 1.76"                             | 75%                                               |

Above

Equal

Chances