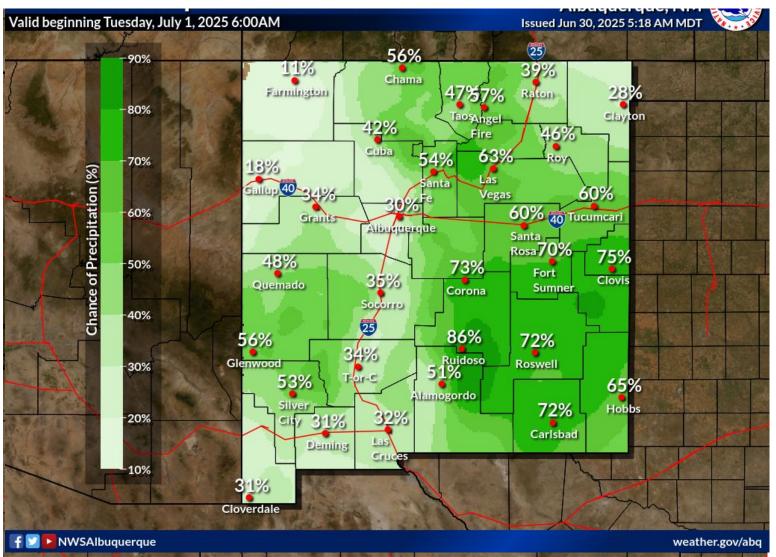

#### **Tuesday**

#### **Tuesday Probability of Precipitation Forecast**

Wind & Fire Weather

Gusty east winds up to 40 mph ABQ during the evening

**Thunderstorms** 

Lightning, gusty winds, and small hail from any passing storm

**Hydrology** 

High risk of burn scar flash flooding | Low chance of off-scar flooding areawide

**Temperatures** 

No significant impacts

**Winter Weather** 

No significant impacts

**Additional Information** 

Potential for destructive debris flows in the Ruidoso area

Potential Impact Levels

No Impacts

Minor

**Moderate** 

Major

Extreme

June 30, 2025 1:54 PM