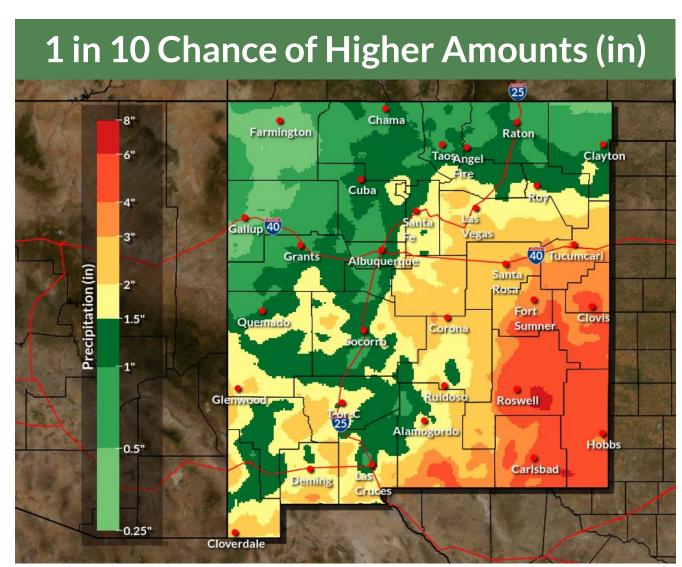

## **Most Likely Precipitation Amounts (in)** orm Total Precipitation (in) -0.5" 0.25"

Locally higher and lower amounts are likely.

- Dirt roads may become muddy and impassable.
- Normally dry arroyos, low water crossings, urban areas, and poor drainages areas may flood.
- Destructive debris flows near and downstream of burn scars, especially with repeated rounds of rain.
- Rounds of storms in southeastern NM may result in high flows through rivers and ponding in areas affected by last week's flooding.

This map depicts a reasonable upper-end rainfall amount. This higher amount is an unlikely scenario, with only a 1 in 10, or 10% chance that more rain will fall, and a 9 in 10, or 90% chance that less rain will fall. This number can help serve as an upper-end scenario for planning purposes.