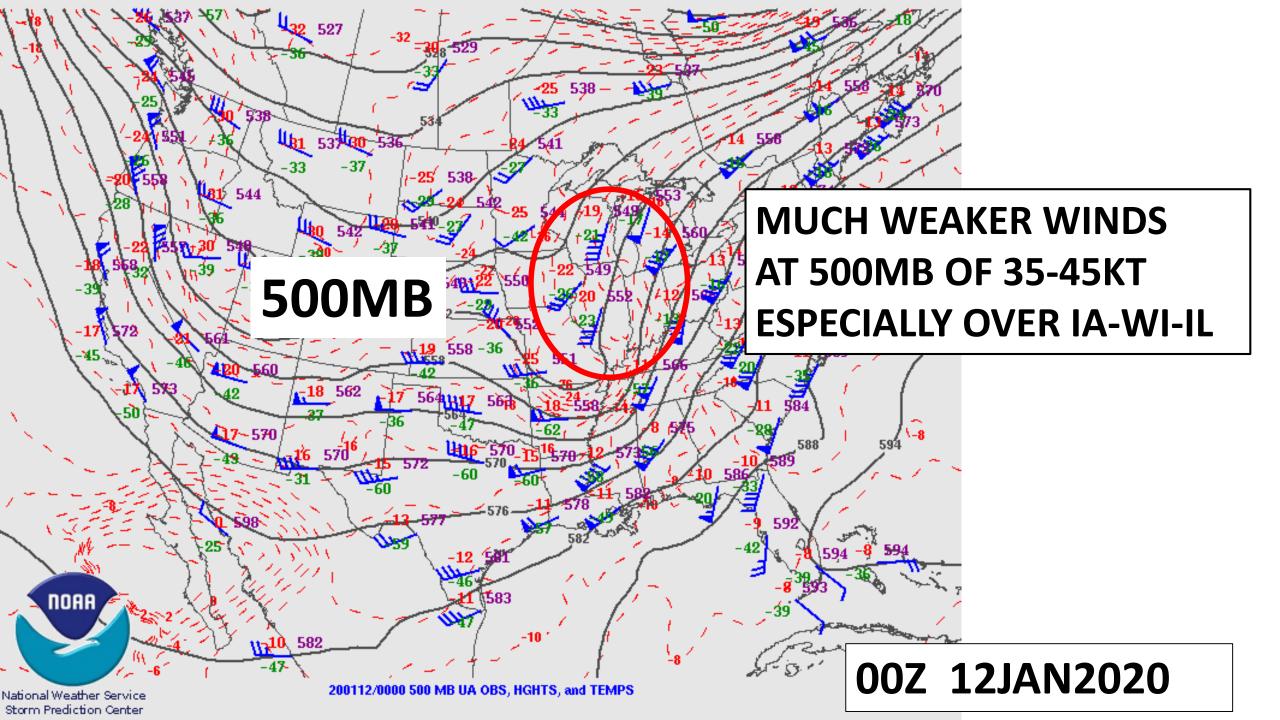

**JANUARY 11, 2020 - SEVERE TURBULENCE** 

STRONG SOUTHERLY JET 130-160KT FL280-FL380 WITH VERY STRONG SPEED SHEAR BELOW THAT JET BETWEEN 170-FL280

\*\* 18 PILOT REPORTS OF SEVERE TURBULENCE DURING 17Z-22Z TIMEFRAME BETWEEN 17,000'-28,500'