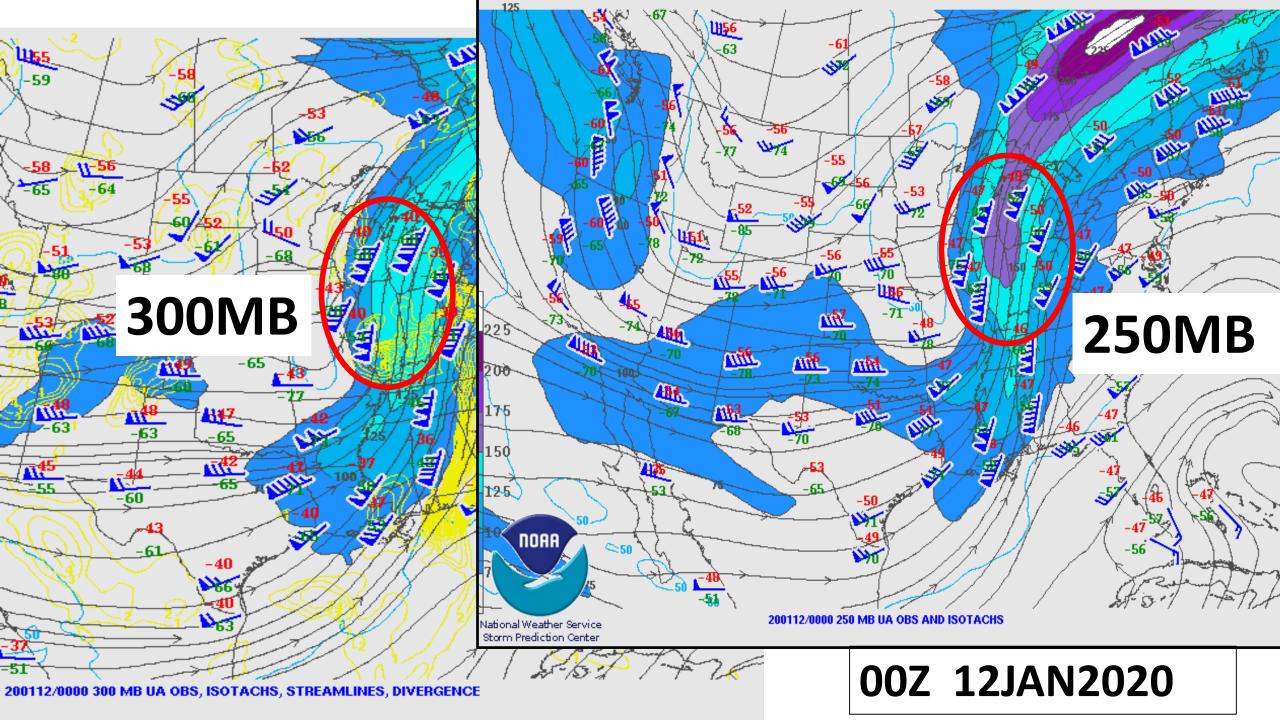

**JANUARY 11, 2020 - SEVERE TURBULENCE** 

STRONG SOUTHERLY JET 130-160KT FL280-FL380 WITH VERY STRONG SPEED SHEAR BELOW THAT JET BETWEEN 170-FL280

\*\* 18 PILOT REPORTS OF SEVERE TURBULENCE DURING 17Z-22Z TIMEFRAME BETWEEN 17,000'-28,500'