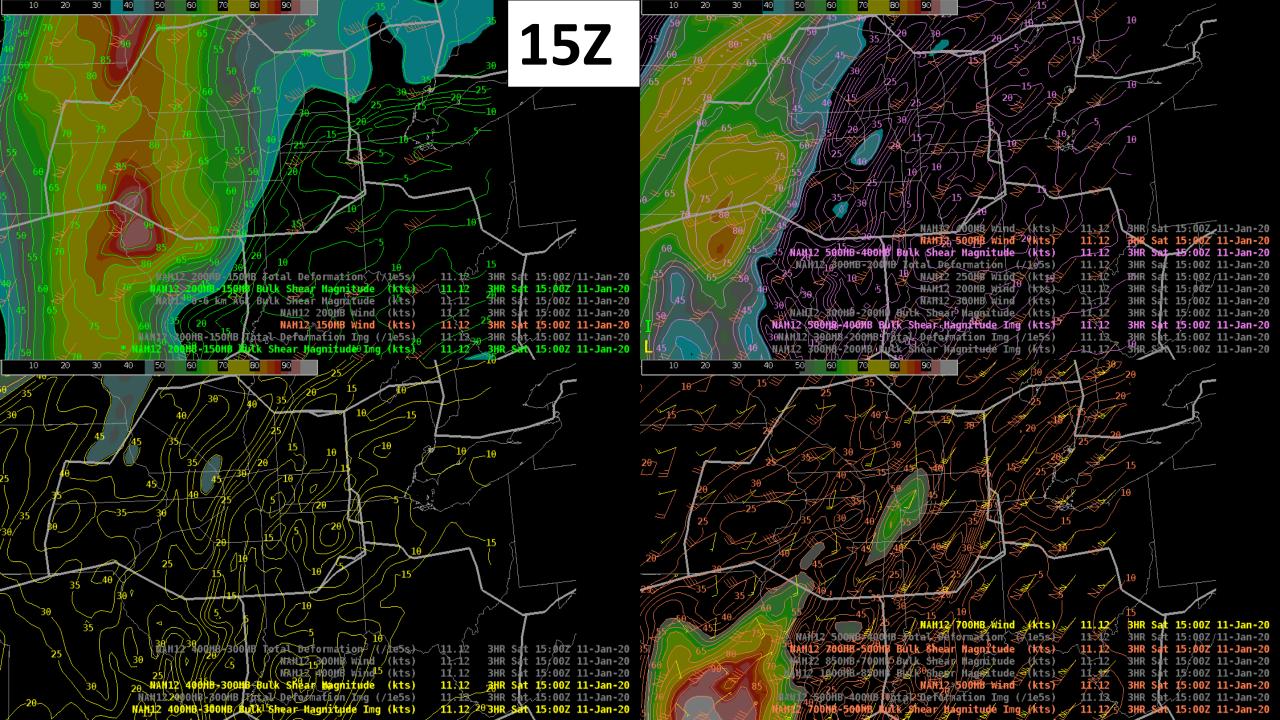

**JANUARY 11, 2020 - SEVERE TURBULENCE** 

STRONG SOUTHERLY JET 130-160KT FL280-FL380 WITH VERY STRONG SPEED SHEAR BELOW THAT JET BETWEEN 170-FL280

\*\* 18 PILOT REPORTS OF SEVERE TURBULENCE DURING 17Z-22Z TIMEFRAME BETWEEN 17,000'-28,500'