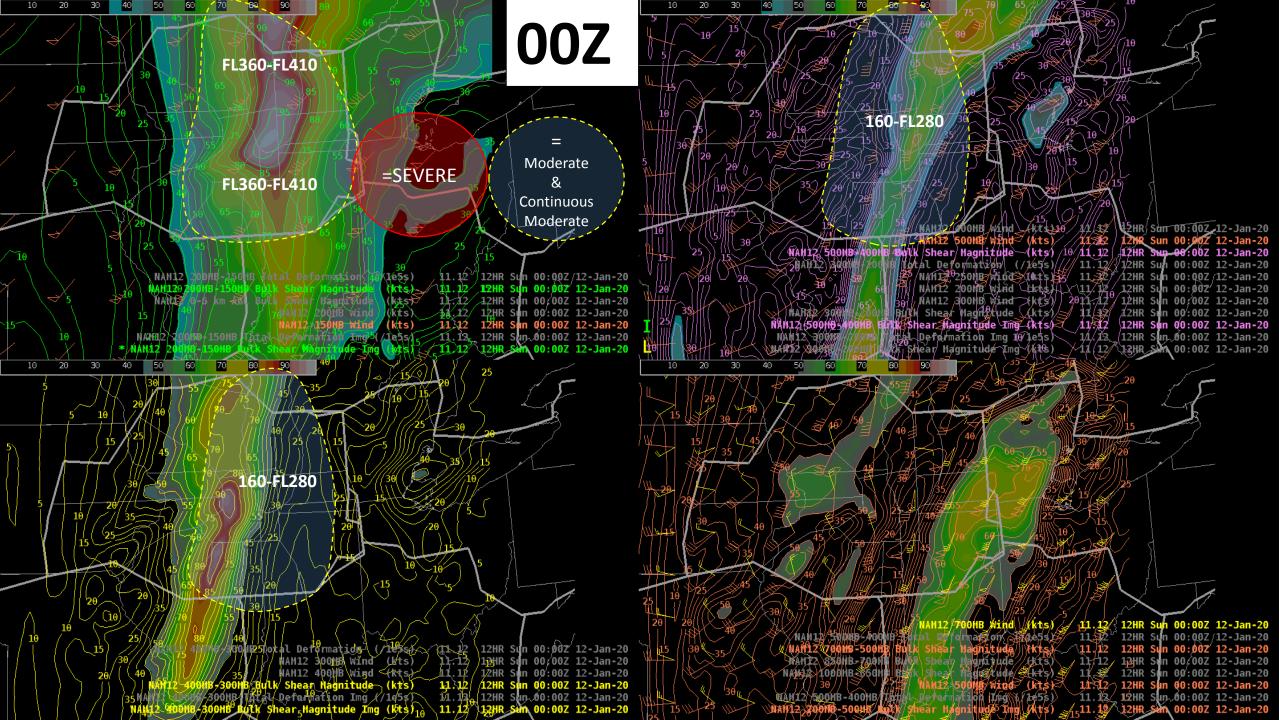

**JANUARY 11, 2020 - SEVERE TURBULENCE** 

STRONG SOUTHERLY JET 130-160KT FL280-FL380 WITH VERY STRONG SPEED SHEAR BELOW THAT JET BETWEEN 170-FL280

\*\* 18 PILOT REPORTS OF SEVERE TURBULENCE DURING 17Z-22Z TIMEFRAME BETWEEN 17,000'-28,500'

\*\* 50+ REPORTS OF MOD-CONS MOD TURB 15,000'-41,000'

\*\*NUMBER OF SEVERE REPORTS WAS RATHER NOTEWORTHY AS ORD WAS IN THE MIDST OF STRONG NORTH WIND/FREEZING RAIN EVENT WITH EXCESSIVELY LOW NUMBER OF ARRIVALS/DEPARTS PER HOUR... 22AAR DUE TO LANDING 4R.