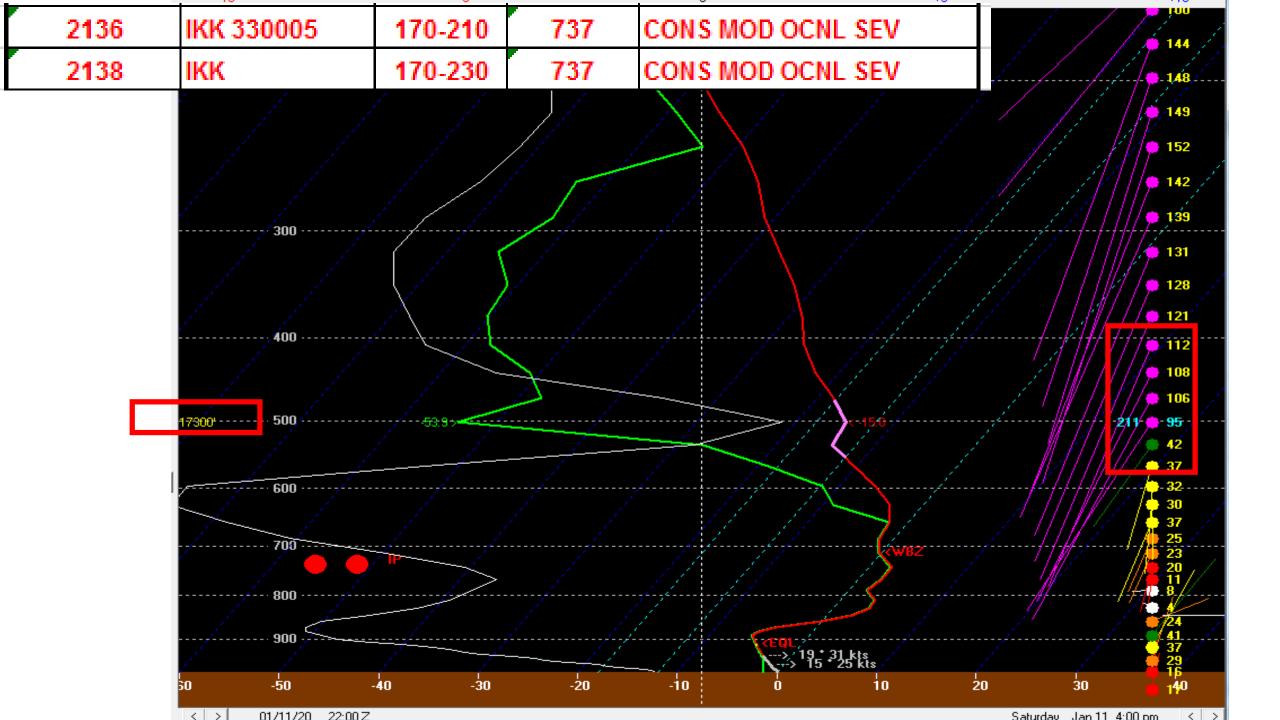

**JANUARY 11, 2020 - SEVERE TURBULENCE** 

STRONG SOUTHERLY JET 130-160KT FL280-FL380 WITH VERY STRONG SPEED SHEAR BELOW THAT JET BETWEEN 170-FL280

\*\* 18 PILOT REPORTS OF SEVERE TURBULENCE DURING 17Z-22Z TIMEFRAME BETWEEN 17,000'-28,500'

\*\* 50+ REPORTS OF MOD-CONS MOD TURB 15,000'-41,000'

\*\*NUMBER OF SEVERE REPORTS WAS RATHER NOTEWORTHY AS ORD WAS IN THE MIDST OF STRONG NORTH WIND/FREEZING RAIN EVENT WITH EXCESSIVELY LOW NUMBER OF ARRIVALS/DEPARTS PER HOUR... 22AAR DUE TO LANDING 4R.

## **SEVERE TURBULENCE REPORTS**

| ZULU TIMES | LOCATION   | FL      | AC TYPE | REPORT            |
|------------|------------|---------|---------|-------------------|
| 1648       | DBQ040025  | 240     | 777     | SEV TURB          |
| 1713       | DBQ 040025 | 190     | CRJ9    | SEV TURB          |
| 1738       | MZV 180035 | 250-270 | 737     | MOD-SEV TURB      |
| 1805       | PIA 275025 | 240-256 | 737     | SEV CAT           |
| 1834       | MZV 167022 | 190-206 | 737     | SEV CAT           |
| 1911       | BDF        | 190-250 | 757     | MOD-SEV TURB      |
| 1950       | PLL        | 290     | 777     | SEV TURB          |
| 1954       | OBK 360020 | 250     | C56X    | MOD-SEV TURB      |
| 1957       | OBK 360020 | 230     | C56X    | SEV TURB          |
| 2008       | BAE 250015 | 210-270 | C560    | CONS MOD OCNL SEV |
| 2047       | GRB 190030 | 200-280 | 777     | MOD-SEV TURB      |
| 2136       | IKK 330005 | 170-210 | 737     | CONS MOD OCNL SEV |
| 2138       | IKK        | 170-230 | 737     | CONS MOD OCNL SEV |
| 2208       | LDM        | 250-285 | CRJ7    | CONS MOD-SEV TURB |
| 2206       | JOT 130015 | 170-230 | 737     | SEVERE CHOP       |
| 2210       | LDM        | 240-285 | CRJ9    | MOD-SEVERE        |
| 2210       | MKG 010060 | 240-285 | CRJ9    | MOD-SEVERE        |
| 2217       | JOT        | 170-230 | 737     | MOD-SEVERE        |