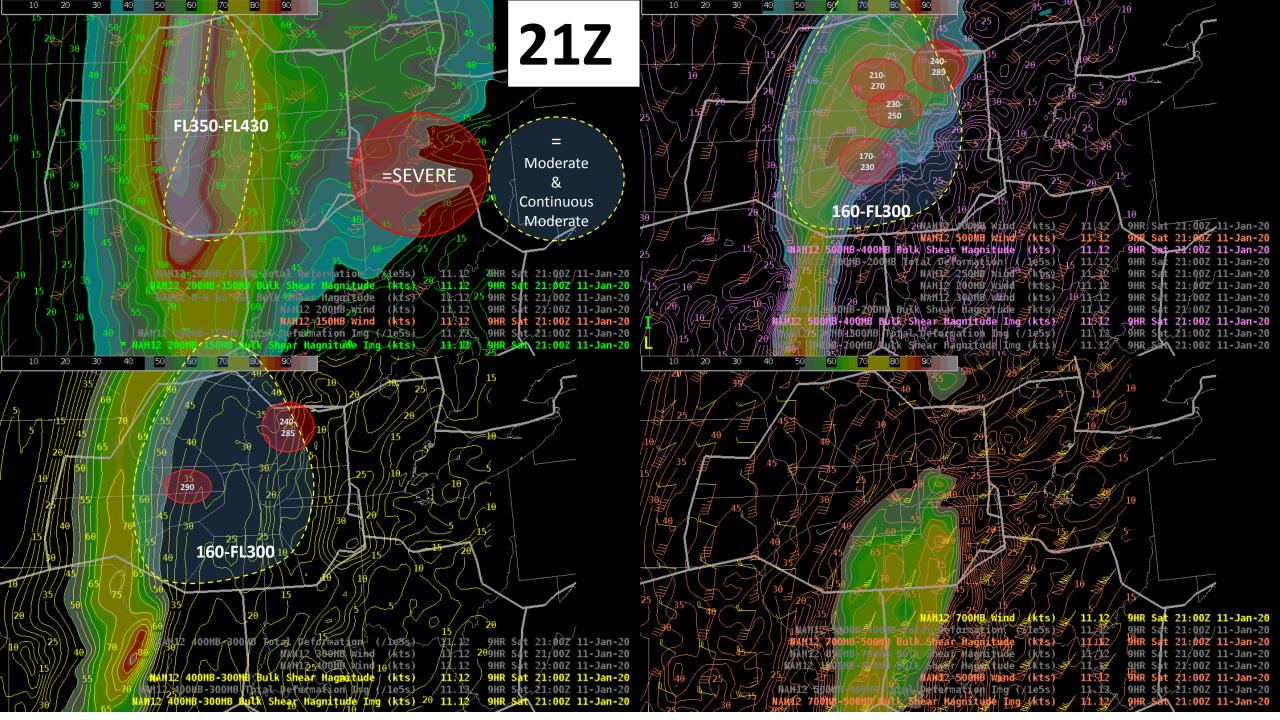

**JANUARY 11, 2020 - SEVERE TURBULENCE** 

STRONG SOUTHERLY JET 130-160KT FL280-FL380 WITH VERY STRONG SPEED SHEAR BELOW THAT JET BETWEEN 170-FL280

\*\* 18 PILOT REPORTS OF SEVERE TURBULENCE DURING 17Z-22Z TIMEFRAME BETWEEN 17,000'-28,500'

\*\* 50+ REPORTS OF MOD-CONS MOD TURB 15,000'-41,000'

\*\*NUMBER OF SEVERE REPORTS WAS RATHER NOTEWORTHY AS ORD WAS IN THE MIDST OF STRONG NORTH WIND/FREEZING RAIN EVENT WITH EXCESSIVELY LOW NUMBER OF ARRIVALS/DEPARTS PER HOUR... 22AAR DUE TO LANDING 4R.