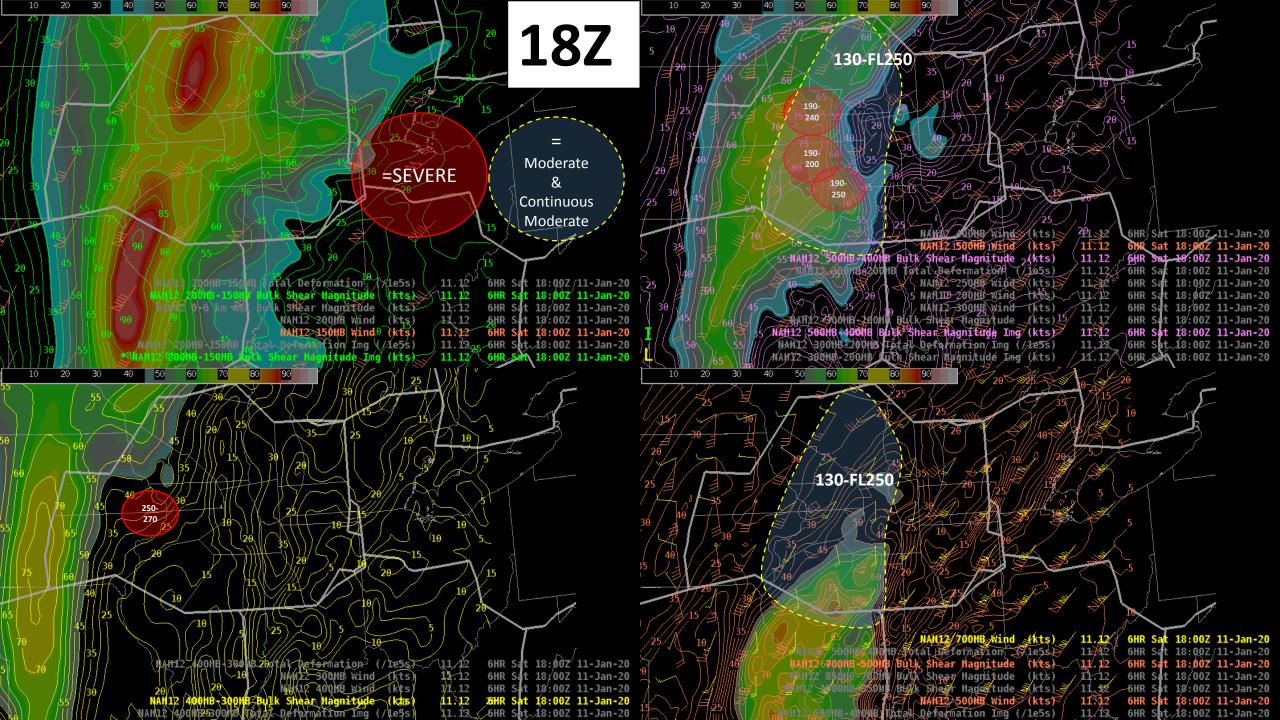

**JANUARY 11, 2020 - SEVERE TURBULENCE** 

STRONG SOUTHERLY JET 130-160KT FL280-FL380 WITH VERY STRONG SPEED SHEAR BELOW THAT JET BETWEEN 170-FL280

\*\* 18 PILOT REPORTS OF SEVERE TURBULENCE DURING 17Z-22Z TIMEFRAME BETWEEN 17,000'-28,500'

\*\* 50+ REPORTS OF MOD-CONS MOD TURB 15,000'-41,000'

\*\*NUMBER OF SEVERE REPORTS WAS RATHER NOTEWORTHY AS ORD WAS IN THE MIDST OF STRONG NORTH WIND/FREEZING RAIN EVENT WITH EXCESSIVELY LOW NUMBER OF ARRIVALS/DEPARTS PER HOUR... 22AAR DUE TO LANDING 4R.