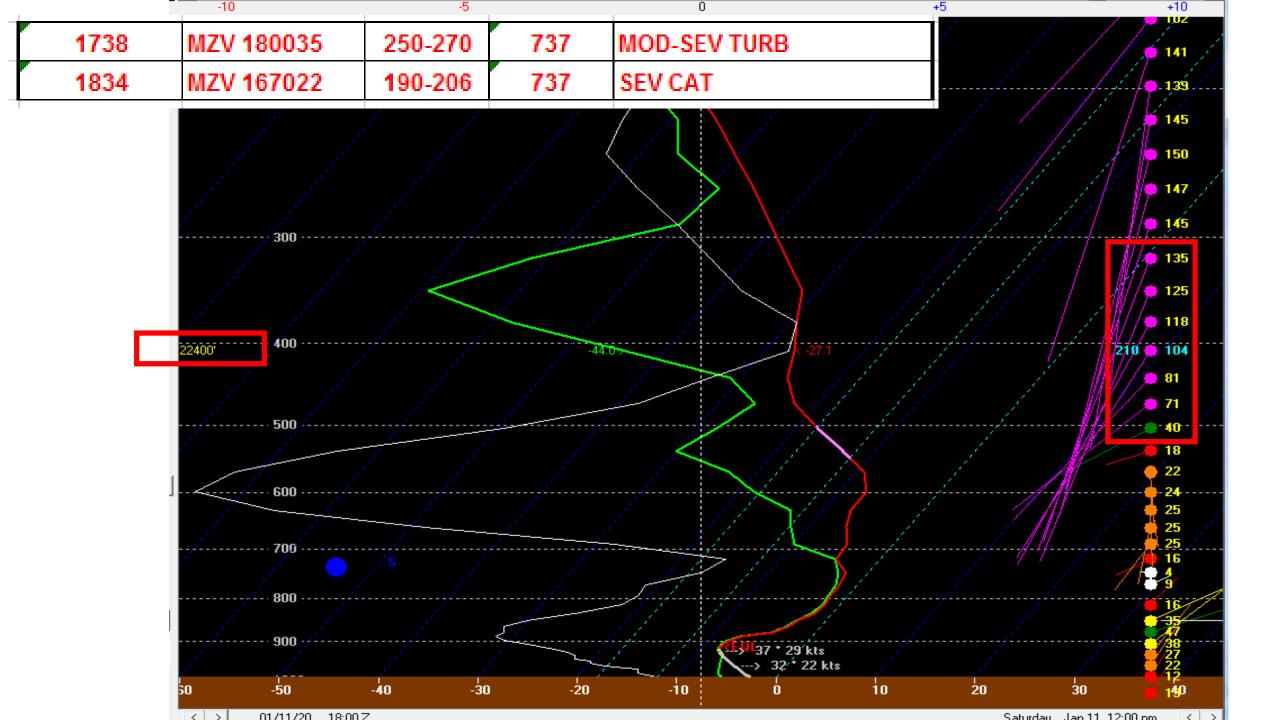

## **SEVERE TURBULENCE REPORTS**

| ZULU TIMES | LOCATION   | FL      | AC TYPE | REPORT            |
|------------|------------|---------|---------|-------------------|
| 1648       | DBQ040025  | 240     | 777     | SEV TURB          |
| 1713       | DBQ 040025 | 190     | CRJ9    | SEV TURB          |
| 1738       | MZV 180035 | 250-270 | 737     | MOD-SEV TURB      |
| 1805       | PIA 275025 | 240-256 | 737     | SEV CAT           |
| 1834       | MZV 167022 | 190-206 | 737     | SEV CAT           |
| 1911       | BDF        | 190-250 | 757     | MOD-SEV TURB      |
| 1950       | PLL        | 290     | 777     | SEV TURB          |
| 1954       | OBK 360020 | 250     | C56X    | MOD-SEV TURB      |
| 1957       | OBK 360020 | 230     | C56X    | SEV TURB          |
| 2008       | BAE 250015 | 210-270 | C560    | CONS MOD OCNL SEV |
| 2047       | GRB 190030 | 200-280 | 777     | MOD-SEV TURB      |
| 2136       | IKK 330005 | 170-210 | 737     | CONS MOD OCNL SEV |
| 2138       | IKK        | 170-230 | 737     | CONS MOD OCNL SEV |
| 2208       | LDM        | 250-285 | CRJ7    | CONS MOD-SEV TURB |
| 2206       | JOT 130015 | 170-230 | 737     | SEVERE CHOP       |
| 2210       | LDM        | 240-285 | CRJ9    | MOD-SEVERE        |
| 2210       | MKG 010060 | 240-285 | CRJ9    | MOD-SEVERE        |
| 2217       | JOT        | 170-230 | 737     | MOD-SEVERE        |