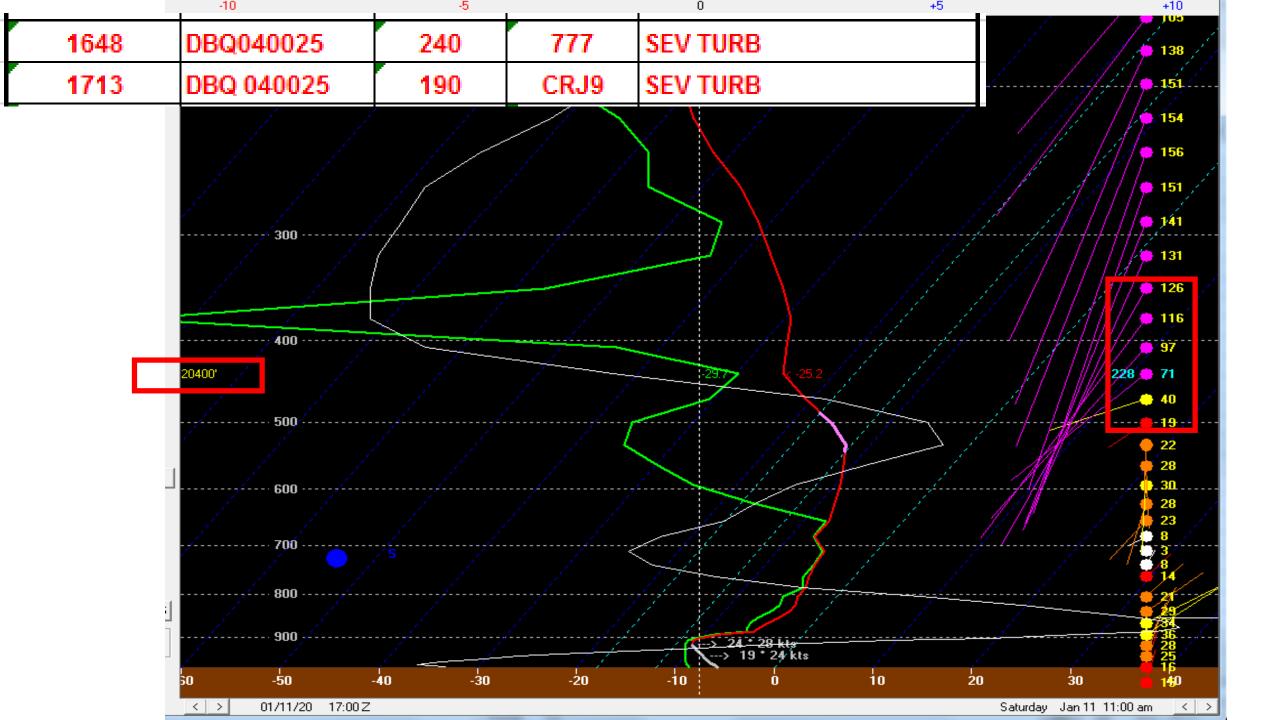

## **SEVERE TURBULENCE REPORTS**

| ZULU TIMES | LOCATION   | FL      | AC TYPE | REPORT            |
|------------|------------|---------|---------|-------------------|
| 1648       | DBQ040025  | 240     | 777     | SEV TURB          |
| 1713       | DBQ 040025 | 190     | CRJ9    | SEV TURB          |
| 1738       | MZV 180035 | 250-270 | 737     | MOD-SEV TURB      |
| 1805       | PIA 275025 | 240-256 | 737     | SEV CAT           |
| 1834       | MZV 167022 | 190-206 | 737     | SEV CAT           |
| 1911       | BDF        | 190-250 | 757     | MOD-SEV TURB      |
| 1950       | PLL        | 290     | 777     | SEV TURB          |
| 1954       | OBK 360020 | 250     | C56X    | MOD-SEV TURB      |
| 1957       | OBK 360020 | 230     | C56X    | SEV TURB          |
| 2008       | BAE 250015 | 210-270 | C560    | CONS MOD OCNL SEV |
| 2047       | GRB 190030 | 200-280 | 777     | MOD-SEV TURB      |
| 2136       | IKK 330005 | 170-210 | 737     | CONS MOD OCNL SEV |
| 2138       | IKK        | 170-230 | 737     | CONS MOD OCNL SEV |
| 2208       | LDM        | 250-285 | CRJ7    | CONS MOD-SEV TURB |
| 2206       | JOT 130015 | 170-230 | 737     | SEVERE CHOP       |
| 2210       | LDM        | 240-285 | CRJ9    | MOD-SEVERE        |
| 2210       | MKG 010060 | 240-285 | CRJ9    | MOD-SEVERE        |
| 2217       | JOT        | 170-230 | 737     | MOD-SEVERE        |