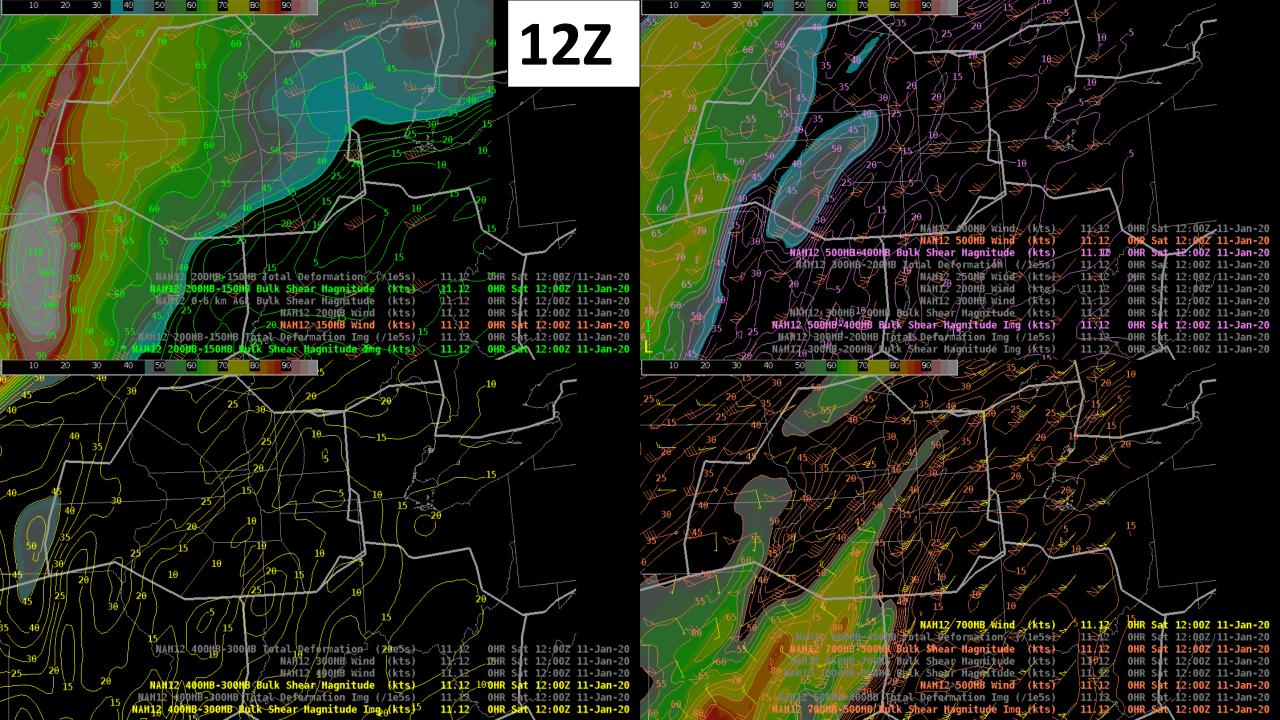

**JANUARY 11, 2020 - SEVERE TURBULENCE** 

STRONG SOUTHERLY JET 130-160KT FL280-FL380 WITH VERY STRONG SPEED SHEAR BELOW THAT JET BETWEEN 170-FL280

\*\* 18 PILOT REPORTS OF SEVERE TURBULENCE DURING 17Z-22Z TIMEFRAME BETWEEN 17,000'-28,500'