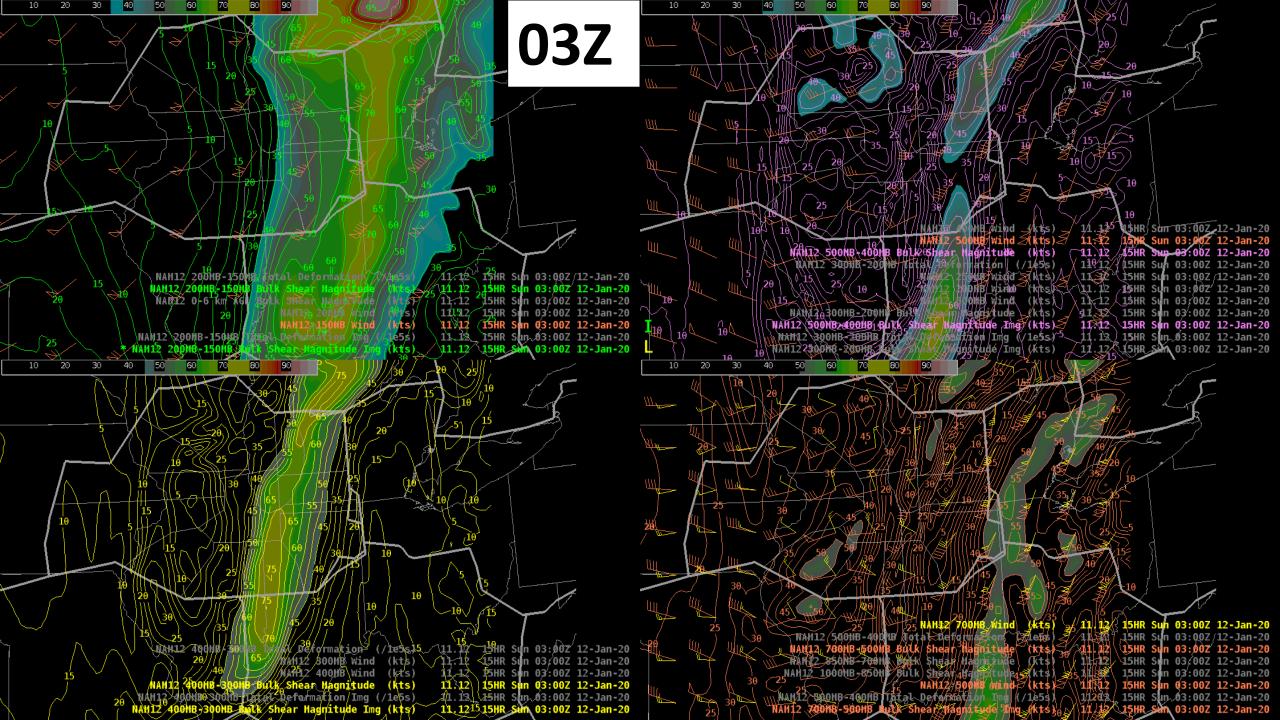

**JANUARY 11, 2020 - SEVERE TURBULENCE** 

STRONG SOUTHERLY JET 130-160KT FL280-FL380 WITH VERY STRONG SPEED SHEAR BELOW THAT JET BETWEEN 170-FL280

\*\* 18 PILOT REPORTS OF SEVERE TURBULENCE DURING 17Z-22Z TIMEFRAME BETWEEN 17,000'-28,500'

\*\* 50+ REPORTS OF MOD-CONS MOD TURB 15,000'-41,000'

\*\*NUMBER OF SEVERE REPORTS WAS RATHER NOTEWORTHY AS ORD WAS IN THE MIDST OF STRONG NORTH WIND/FREEZING RAIN EVENT WITH EXCESSIVELY LOW NUMBER OF ARRIVALS/DEPARTS PER HOUR... 22AAR DUE TO LANDING 4R.