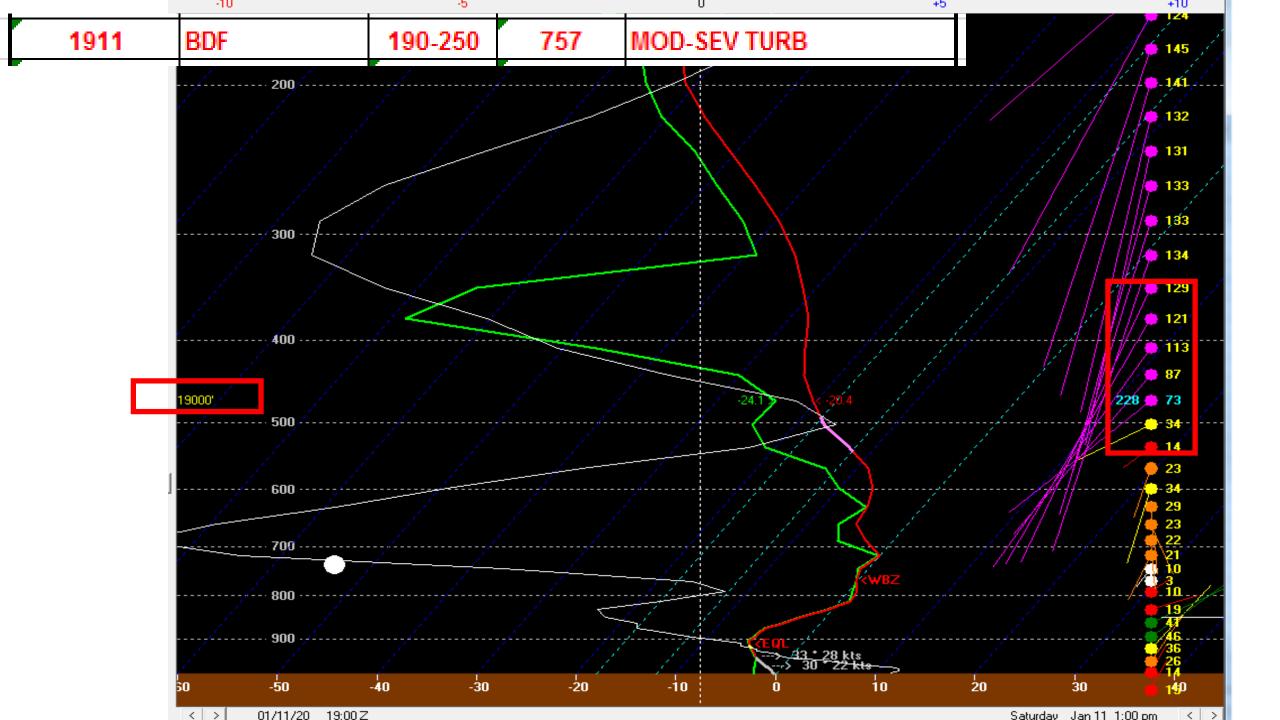

## **SEVERE TURBULENCE REPORTS**

| ZULU TIMES | LOCATION   | FL      | AC TYPE | REPORT            |
|------------|------------|---------|---------|-------------------|
| 1648       | DBQ040025  | 240     | 777     | SEV TURB          |
| 1713       | DBQ 040025 | 190     | CRJ9    | SEV TURB          |
| 1738       | MZV 180035 | 250-270 | 737     | MOD-SEV TURB      |
| 1805       | PIA 275025 | 240-256 | 737     | SEV CAT           |
| 1834       | MZV 167022 | 190-206 | 737     | SEV CAT           |
| 1911       | BDF        | 190-250 | 757     | MOD-SEV TURB      |
| 1950       | PLL        | 290     | 777     | SEV TURB          |
| 1954       | OBK 360020 | 250     | C56X    | MOD-SEV TURB      |
| 1957       | OBK 360020 | 230     | C56X    | SEV TURB          |
| 2008       | BAE 250015 | 210-270 | C560    | CONS MOD OCNL SEV |
| 2047       | GRB 190030 | 200-280 | 777     | MOD-SEV TURB      |
| 2136       | IKK 330005 | 170-210 | 737     | CONS MOD OCNL SEV |
| 2138       | IKK        | 170-230 | 737     | CONS MOD OCNL SEV |
| 2208       | LDM        | 250-285 | CRJ7    | CONS MOD-SEV TURB |
| 2206       | JOT 130015 | 170-230 | 737     | SEVERE CHOP       |
| 2210       | LDM        | 240-285 | CRJ9    | MOD-SEVERE        |
| 2210       | MKG 010060 | 240-285 | CRJ9    | MOD-SEVERE        |
| 2217       | JOT        | 170-230 | 737     | MOD-SEVERE        |