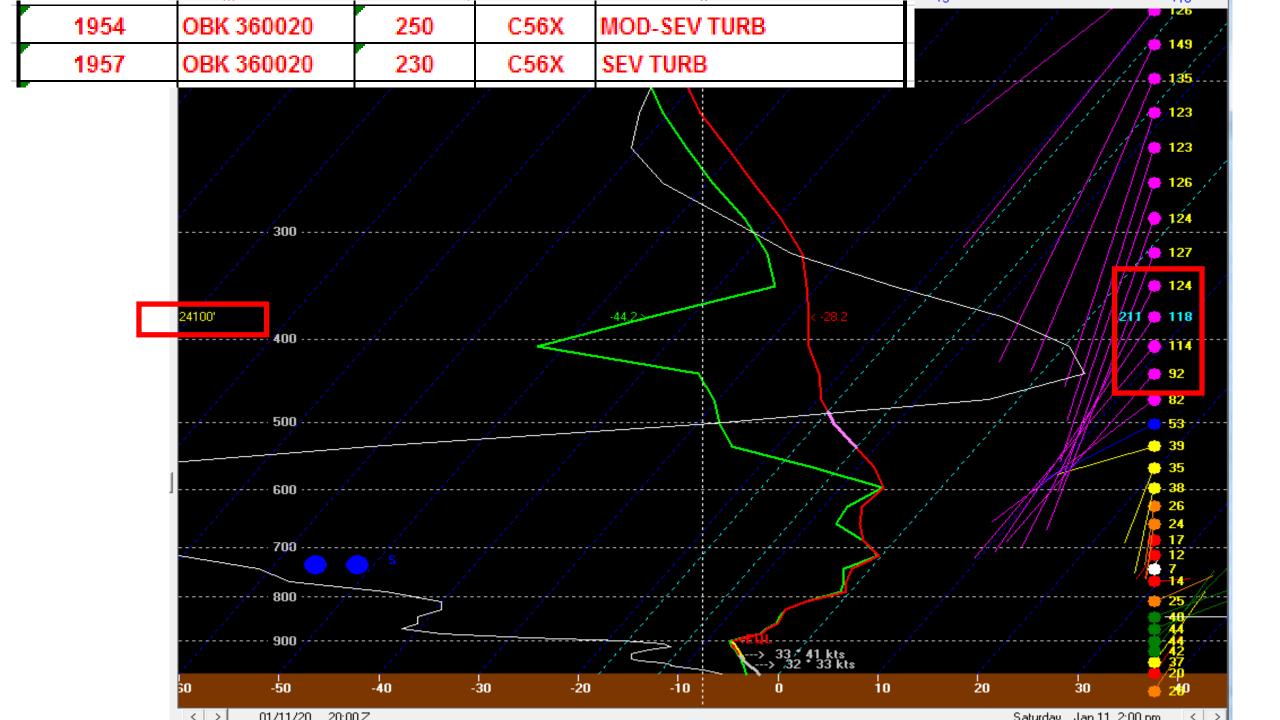

## **SEVERE TURBULENCE REPORTS**

| ZULU TIMES | LOCATION   | FL      | AC TYPE | REPORT            |
|------------|------------|---------|---------|-------------------|
| 1648       | DBQ040025  | 240     | 777     | SEV TURB          |
| 1713       | DBQ 040025 | 190     | CRJ9    | SEV TURB          |
| 1738       | MZV 180035 | 250-270 | 737     | MOD-SEV TURB      |
| 1805       | PIA 275025 | 240-256 | 737     | SEV CAT           |
| 1834       | MZV 167022 | 190-206 | 737     | SEV CAT           |
| 1911       | BDF        | 190-250 | 757     | MOD-SEV TURB      |
| 1950       | PLL        | 290     | 777     | SEV TURB          |
| 1954       | OBK 360020 | 250     | C56X    | MOD-SEV TURB      |
| 1957       | OBK 360020 | 230     | C56X    | SEV TURB          |
| 2008       | BAE 250015 | 210-270 | C560    | CONS MOD OCNL SEV |
| 2047       | GRB 190030 | 200-280 | 777     | MOD-SEV TURB      |
| 2136       | IKK 330005 | 170-210 | 737     | CONS MOD OCNL SEV |
| 2138       | IKK        | 170-230 | 737     | CONS MOD OCNL SEV |
| 2208       | LDM        | 250-285 | CRJ7    | CONS MOD-SEV TURB |
| 2206       | JOT 130015 | 170-230 | 737     | SEVERE CHOP       |
| 2210       | LDM        | 240-285 | CRJ9    | MOD-SEVERE        |
| 2210       | MKG 010060 | 240-285 | CRJ9    | MOD-SEVERE        |
| 2217       | JOT        | 170-230 | 737     | MOD-SEVERE        |