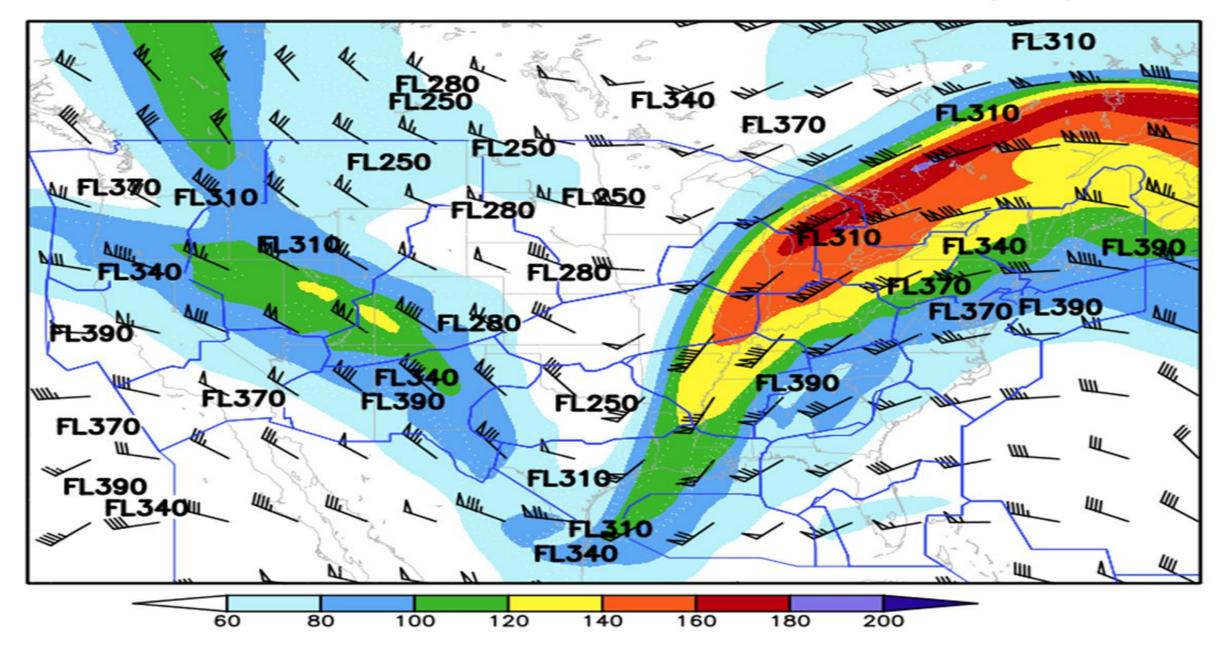

## January 23 2019 Severe Turbulence over ZAU

- 175KT SWerly Jet moved from west to east across ZAU.
- Strongest shear zone 400-300mb with Bulk Shear Magnitude (90-115kts), which was also straddled by strong shear zones at 500-400mb and 300-200mb.
  (Severe turb reports between FL190-FL280)
- Numerous Continuous Moderate reports 155-FL400 and 20 Severe Turbulence reports FL190-FL280 within ZAU between 15-02Z.
- Turbulence resulted in significant impacts to ORD arrivals & departures

## Jet Stream Forecast: valid 18Z23JAN2019 (Wed)

Jet Stream Forecast: valid 00Z24JAN2019 (Thu)

Jet Stream Forecast: valid 03Z24JAN2019 (Thu)

• ELLROD images from AWC, and a few Bufkit profiles in proximity to severe turbulence reports