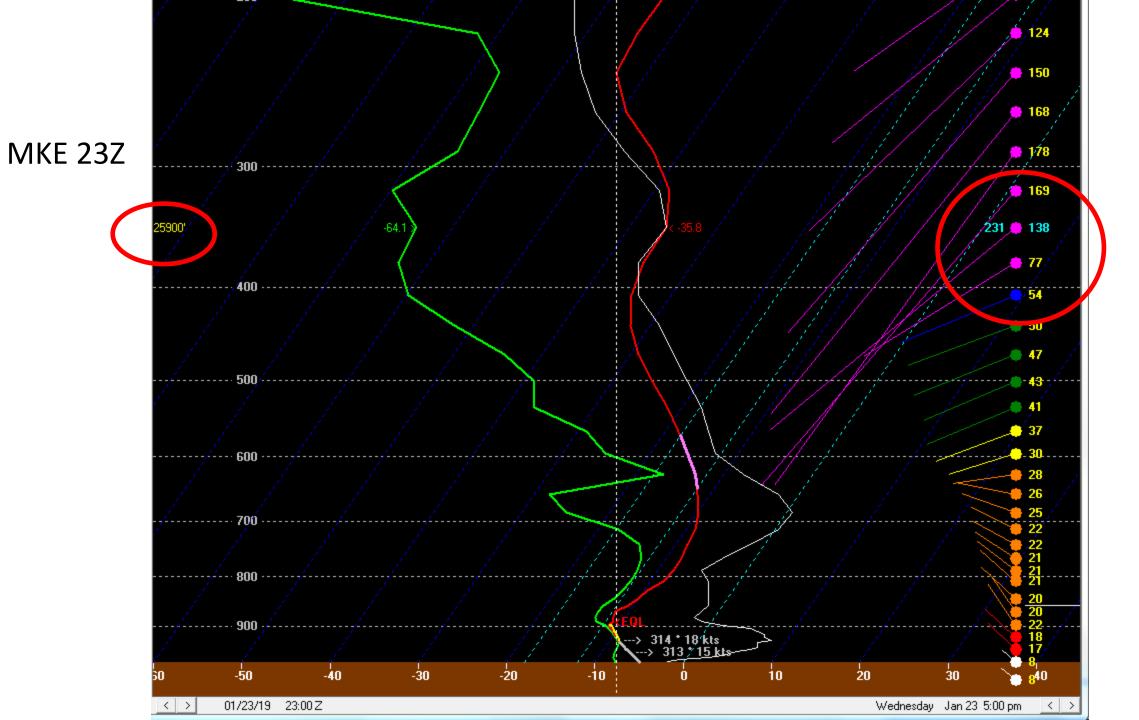

## January 23 2019 Severe Turbulence over ZAU

- 175KT SWerly Jet moved from west to east across ZAU.
- Strongest shear zone 400-300mb with Bulk Shear Magnitude (90-115kts), which was also straddled by strong shear zones at 500-400mb and 300-200mb.
  (Severe turb reports between FL190-FL280)
- Numerous Continuous Moderate reports 155-FL400 and 20 Severe Turbulence reports FL190-FL280 within ZAU between 15-02Z.
- Turbulence resulted in significant impacts to ORD arrivals & departures

## Jet Stream Forecast: valid 18Z23JAN2019 (Wed)

Jet Stream Forecast: valid 00Z24JAN2019 (Thu)

Jet Stream Forecast: valid 03Z24JAN2019 (Thu)

• ELLROD images from AWC, and a few Bufkit profiles in proximity to severe turbulence reports