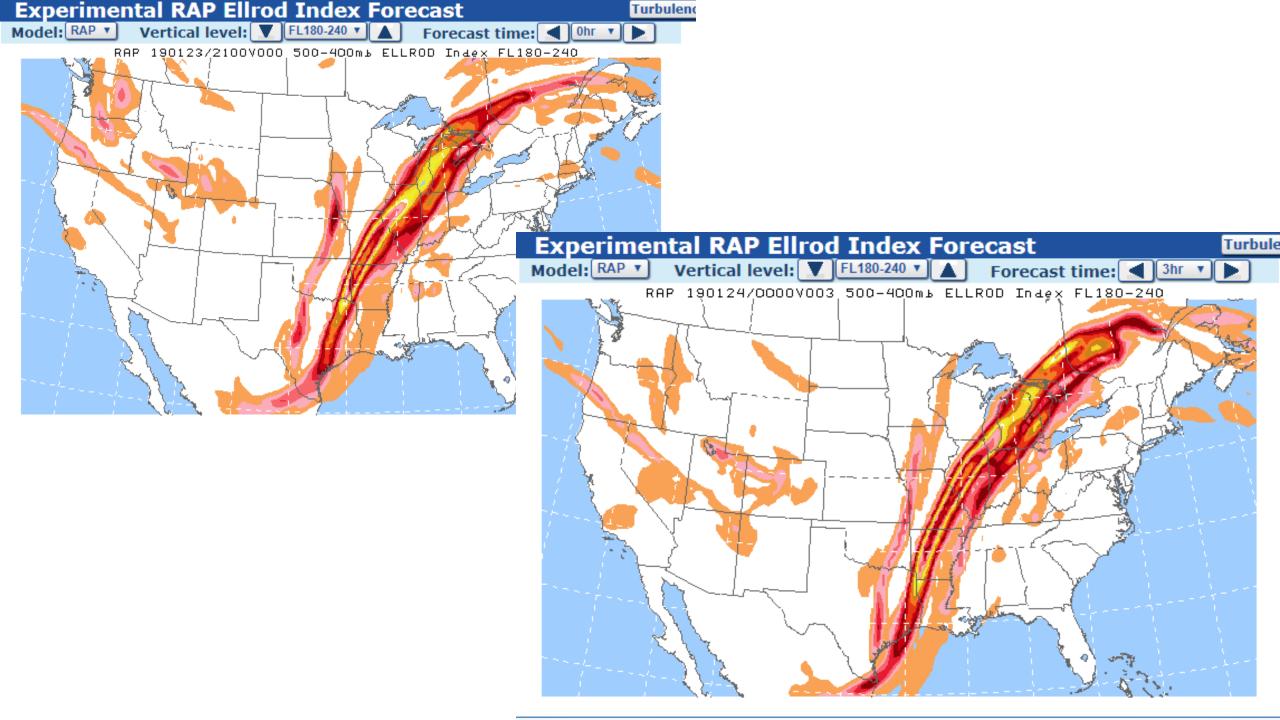

## Jet Stream Forecast: valid 18Z23JAN2019 (Wed)

Jet Stream Forecast: valid 00Z24JAN2019 (Thu)

Jet Stream Forecast: valid 03Z24JAN2019 (Thu)

• ELLROD images from AWC, and a few Bufkit profiles in proximity to severe turbulence reports