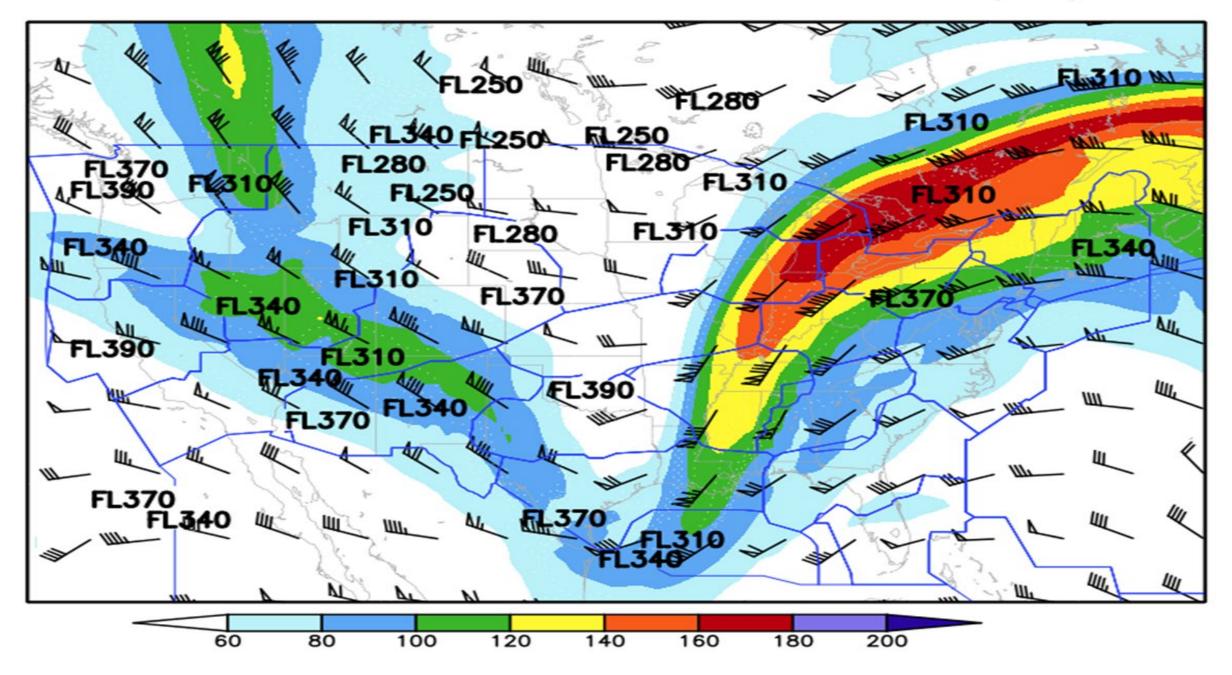

## January 23 2019 Severe Turbulence over ZAU

- 175KT SWerly Jet moved from west to east across ZAU.
- Strongest shear zone 400-300mb with Bulk Shear Magnitude (90-115kts), which was also straddled by strong shear zones at 500-400mb and 300-200mb.
  (Severe turb reports between FL190-FL280)
- Numerous Continuous Moderate reports 155-FL400 and 20 Severe Turbulence reports FL190-FL280 within ZAU between 15-02Z.
- Turbulence resulted in significant impacts to ORD arrivals & departures

## Jet Stream Forecast: valid 18Z23JAN2019 (Wed)

Jet Stream Forecast: valid 00Z24JAN2019 (Thu)

Jet Stream Forecast: valid 03Z24JAN2019 (Thu)

• ELLROD images from AWC, and a few Bufkit profiles in proximity to severe turbulence reports