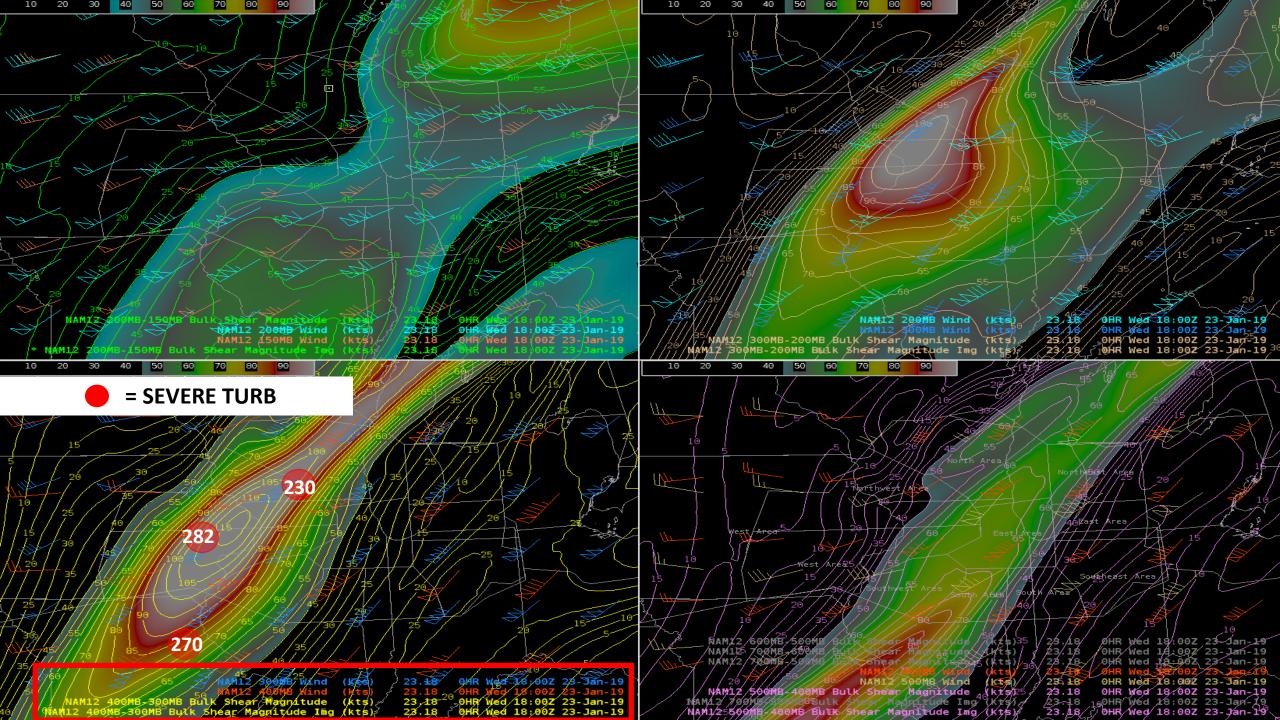

## January 23 2019 Severe Turbulence over ZAU

- 175KT SWerly Jet moved from west to east across ZAU.
- Strongest shear zone 400-300mb with Bulk Shear Magnitude (90-115kts), which was also straddled by strong shear zones at 500-400mb and 300-200mb.
  (Severe turb reports between FL190-FL280)
- Numerous Continuous Moderate reports 155-FL400 and 20 Severe Turbulence reports FL190-FL280 within ZAU between 15-02Z.
- Turbulence resulted in significant impacts to ORD arrivals & departures

## Jet Stream Forecast: valid 18Z23JAN2019 (Wed)

Jet Stream Forecast: valid 00Z24JAN2019 (Thu)

Jet Stream Forecast: valid 03Z24JAN2019 (Thu)

• ELLROD images from AWC, and a few Bufkit profiles in proximity to severe turbulence reports