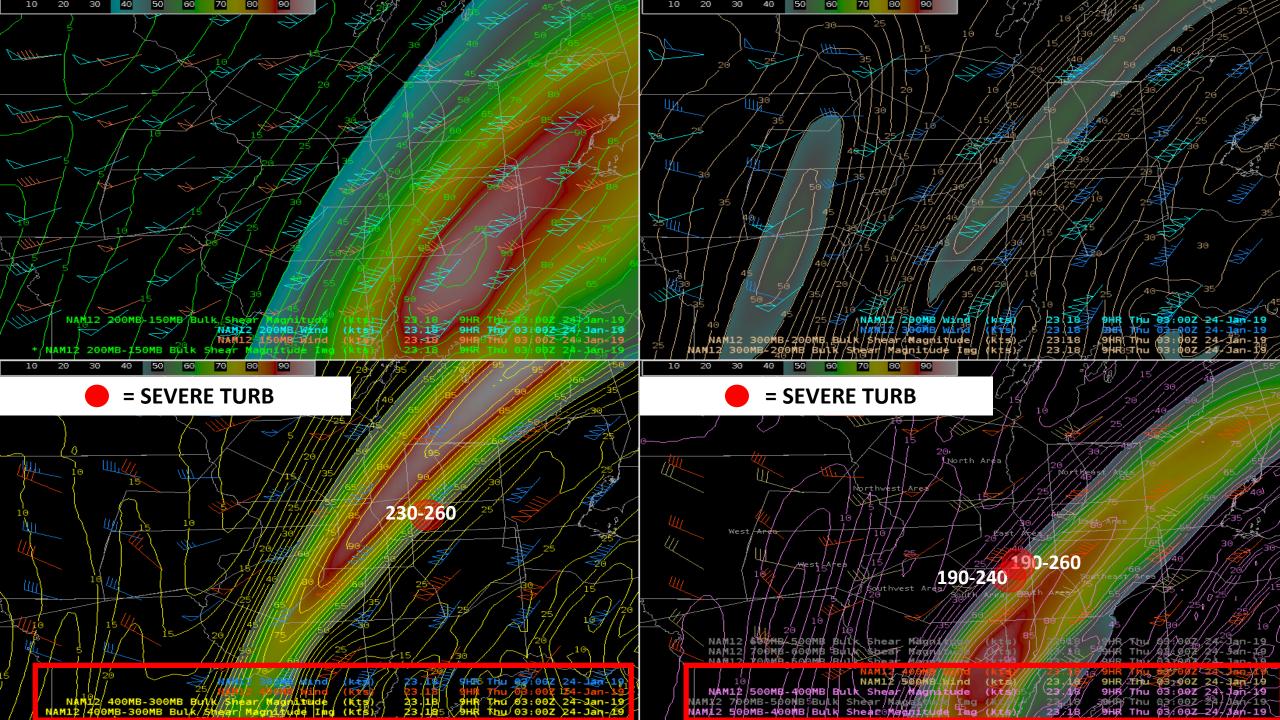

## January 23 2019 Severe Turbulence over ZAU

- 175KT SWerly Jet moved from west to east across ZAU.
- Strongest shear zone 400-300mb with Bulk Shear Magnitude (90-115kts), which was also straddled by strong shear zones at 500-400mb and 300-200mb.
  (Severe turb reports between FL190-FL280)
- Numerous Continuous Moderate reports 155-FL400 and 20 Severe Turbulence reports FL190-FL280 within ZAU between 15-02Z.
- Turbulence resulted in significant impacts to ORD arrivals & departures

## Jet Stream Forecast: valid 18Z23JAN2019 (Wed)

Jet Stream Forecast: valid 00Z24JAN2019 (Thu)

Jet Stream Forecast: valid 03Z24JAN2019 (Thu)

• ELLROD images from AWC, and a few Bufkit profiles in proximity to severe turbulence reports