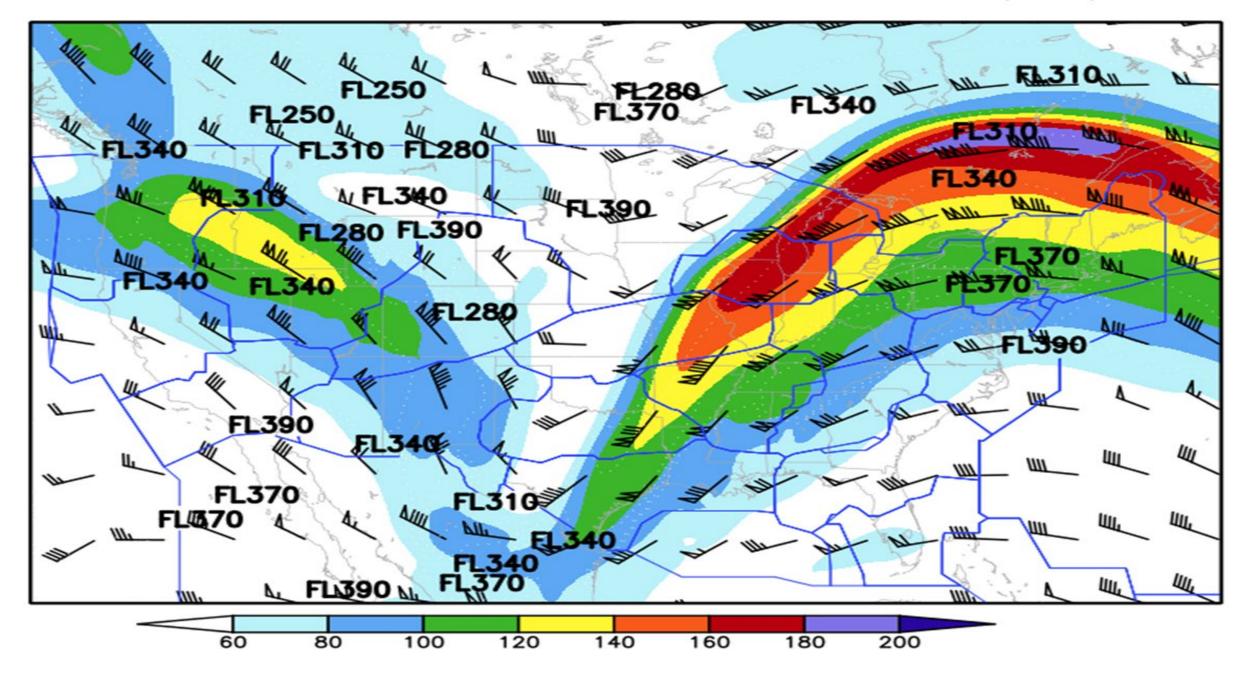

## January 23 2019 Severe Turbulence over ZAU

- 175KT SWerly Jet moved from west to east across ZAU.
- Strongest shear zone 400-300mb with Bulk Shear Magnitude (90-115kts), which was also straddled by strong shear zones at 500-400mb and 300-200mb.
  (Severe turb reports between FL190-FL280)
- Numerous Continuous Moderate reports 155-FL400 and 20 Severe Turbulence reports FL190-FL280 within ZAU between 15-02Z.
- Turbulence resulted in significant impacts to ORD arrivals & departures

## Jet Stream Forecast: valid 18Z23JAN2019 (Wed)

Jet Stream Forecast: valid 00Z24JAN2019 (Thu)

Jet Stream Forecast: valid 03Z24JAN2019 (Thu)

• ELLROD images from AWC, and a few Bufkit profiles in proximity to severe turbulence reports