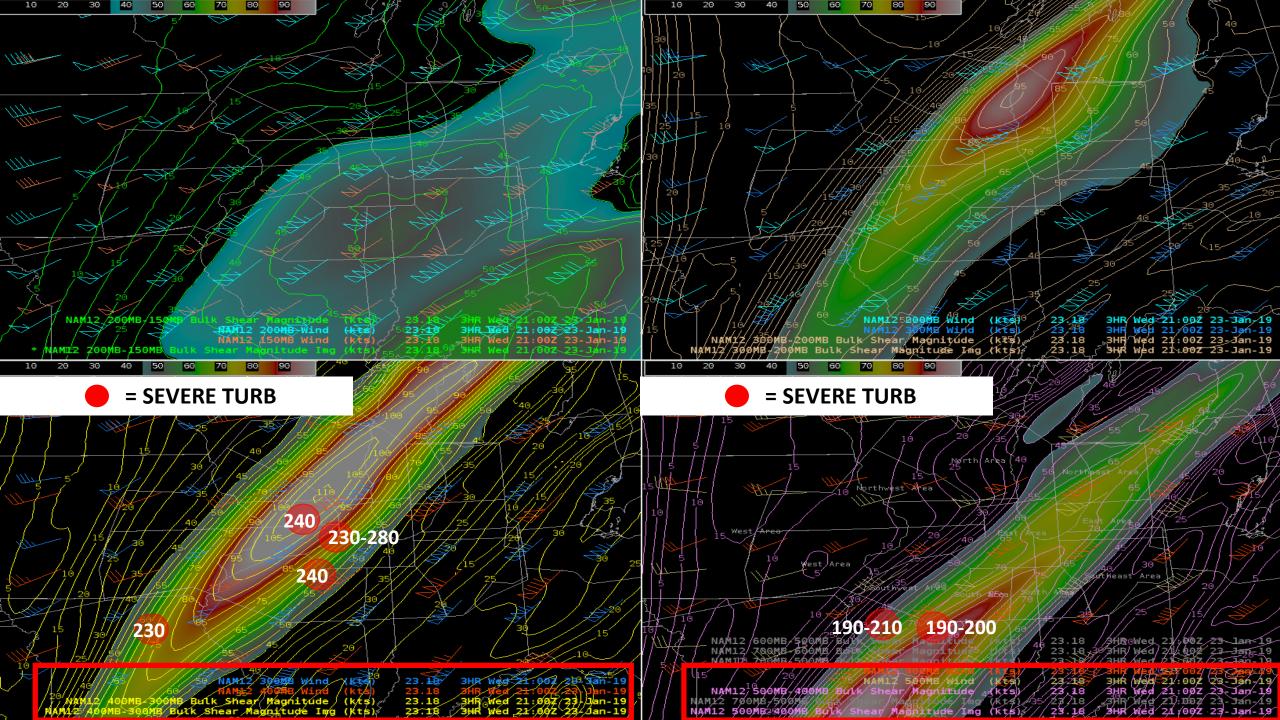

## January 23 2019 Severe Turbulence over ZAU

- 175KT SWerly Jet moved from west to east across ZAU.
- Strongest shear zone 400-300mb with Bulk Shear Magnitude (90-115kts), which was also straddled by strong shear zones at 500-400mb and 300-200mb.
  (Severe turb reports between FL190-FL280)
- Numerous Continuous Moderate reports 155-FL400 and 20 Severe Turbulence reports FL190-FL280 within ZAU between 15-02Z.
- Turbulence resulted in significant impacts to ORD arrivals & departures

## Jet Stream Forecast: valid 18Z23JAN2019 (Wed)

Jet Stream Forecast: valid 00Z24JAN2019 (Thu)

Jet Stream Forecast: valid 03Z24JAN2019 (Thu)

• ELLROD images from AWC, and a few Bufkit profiles in proximity to severe turbulence reports