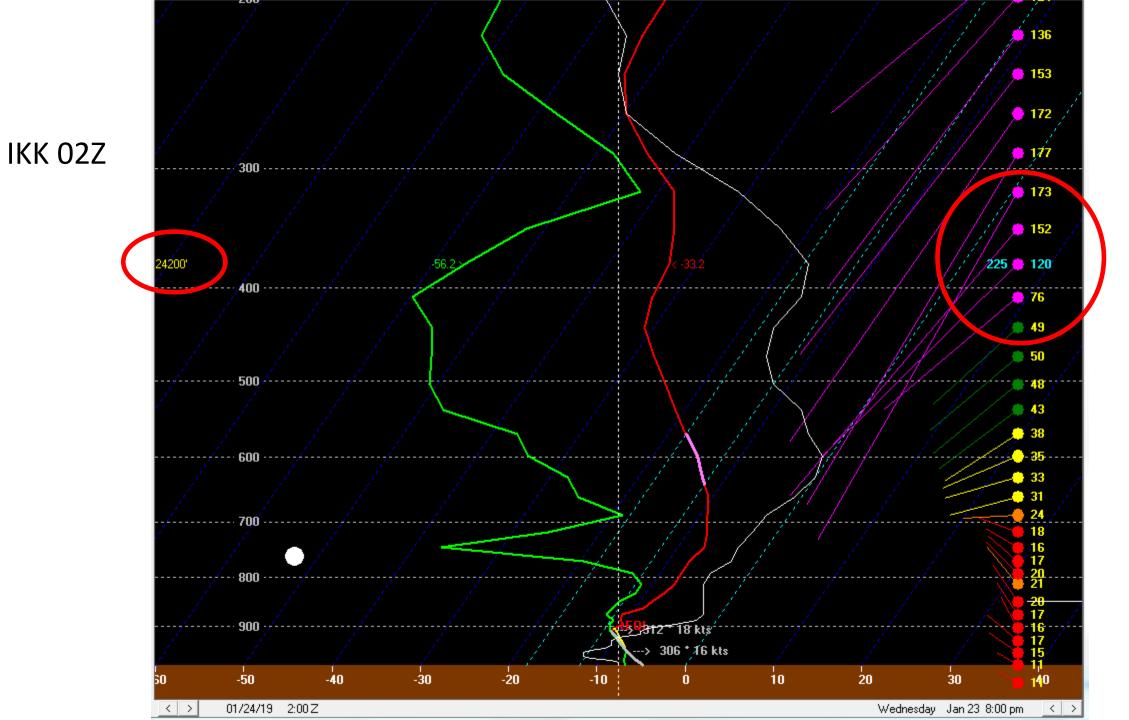

## January 23 2019 Severe Turbulence over ZAU

- 175KT SWerly Jet moved from west to east across ZAU.
- Strongest shear zone 400-300mb with Bulk Shear Magnitude (90-115kts), which was also straddled by strong shear zones at 500-400mb and 300-200mb.
  (Severe turb reports between FL190-FL280)
- Numerous Continuous Moderate reports 155-FL400 and 20 Severe Turbulence reports FL190-FL280 within ZAU between 15-02Z.
- Turbulence resulted in significant impacts to ORD arrivals & departures

## Jet Stream Forecast: valid 18Z23JAN2019 (Wed)

Jet Stream Forecast: valid 00Z24JAN2019 (Thu)

Jet Stream Forecast: valid 03Z24JAN2019 (Thu)

• ELLROD images from AWC, and a few Bufkit profiles in proximity to severe turbulence reports