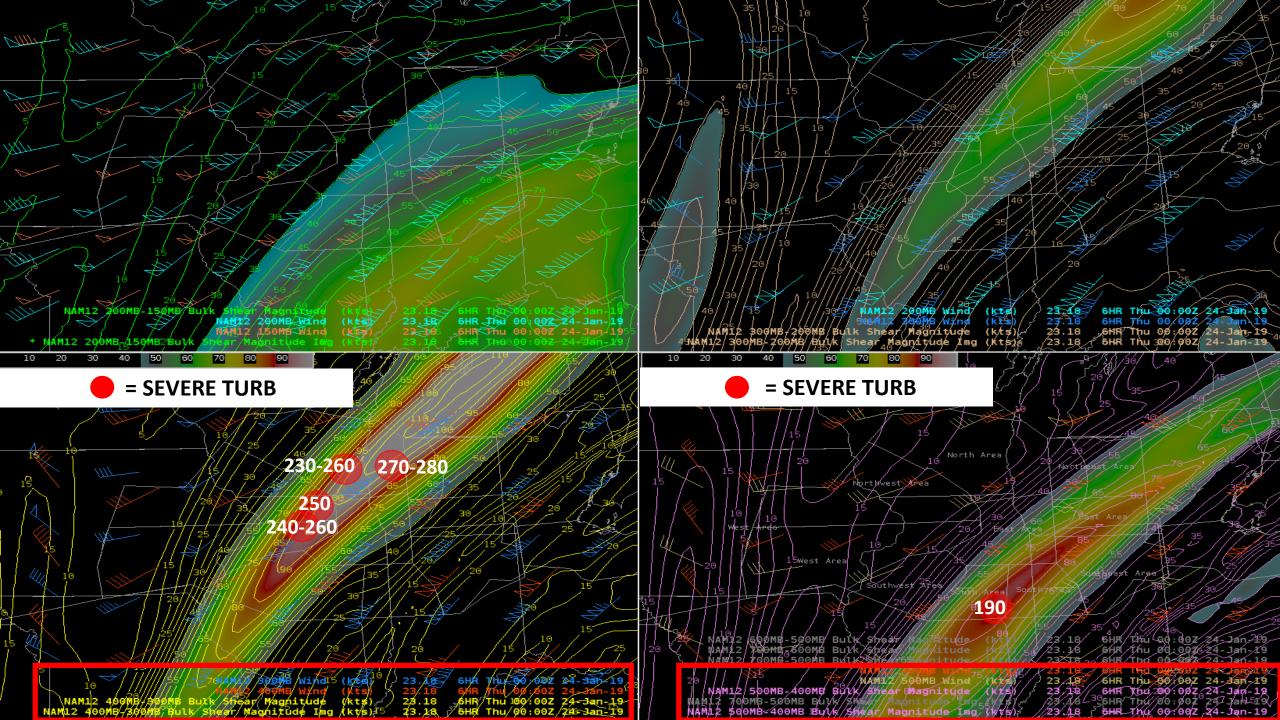

## January 23 2019 Severe Turbulence over ZAU

- 175KT SWerly Jet moved from west to east across ZAU.
- Strongest shear zone 400-300mb with Bulk Shear Magnitude (90-115kts), which was also straddled by strong shear zones at 500-400mb and 300-200mb.
  (Severe turb reports between FL190-FL280)
- Numerous Continuous Moderate reports 155-FL400 and 20 Severe Turbulence reports FL190-FL280 within ZAU between 15-02Z.
- Turbulence resulted in significant impacts to ORD arrivals & departures

## Jet Stream Forecast: valid 18Z23JAN2019 (Wed)

Jet Stream Forecast: valid 00Z24JAN2019 (Thu)

Jet Stream Forecast: valid 03Z24JAN2019 (Thu)

• ELLROD images from AWC, and a few Bufkit profiles in proximity to severe turbulence reports