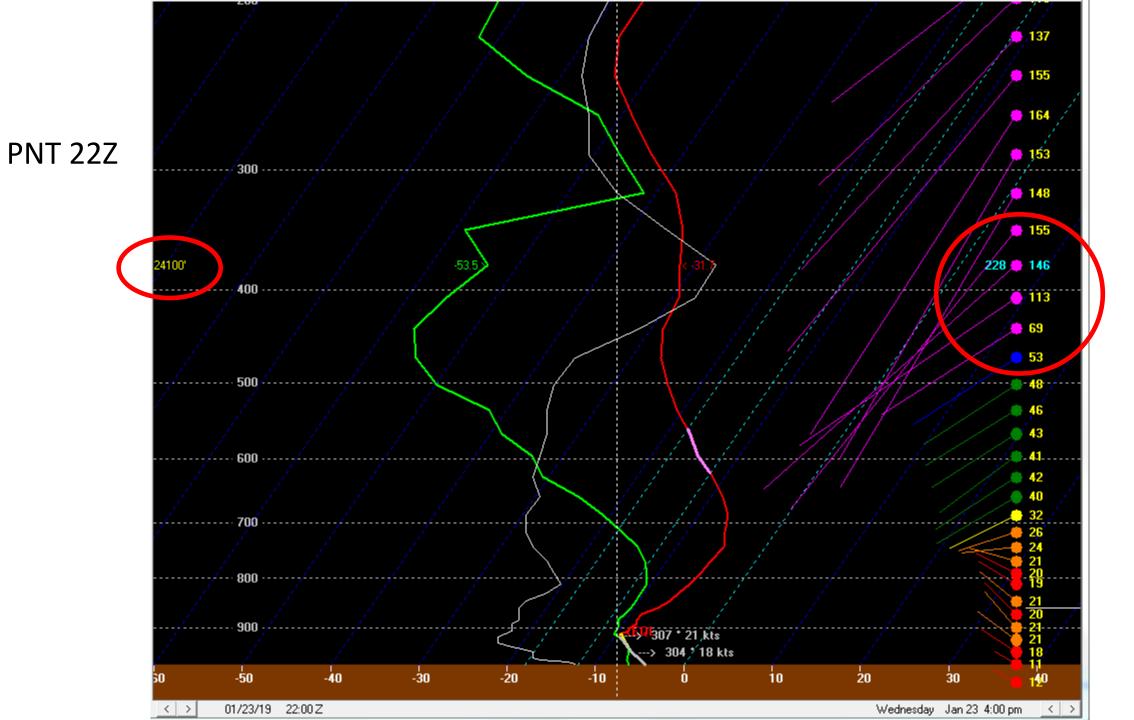

## January 23 2019 Severe Turbulence over ZAU

- 175KT SWerly Jet moved from west to east across ZAU.
- Strongest shear zone 400-300mb with Bulk Shear Magnitude (90-115kts), which was also straddled by strong shear zones at 500-400mb and 300-200mb.
  (Severe turb reports between FL190-FL280)
- Numerous Continuous Moderate reports 155-FL400 and 20 Severe Turbulence reports FL190-FL280 within ZAU between 15-02Z.
- Turbulence resulted in significant impacts to ORD arrivals & departures

## Jet Stream Forecast: valid 18Z23JAN2019 (Wed)

Jet Stream Forecast: valid 00Z24JAN2019 (Thu)

Jet Stream Forecast: valid 03Z24JAN2019 (Thu)

• ELLROD images from AWC, and a few Bufkit profiles in proximity to severe turbulence reports