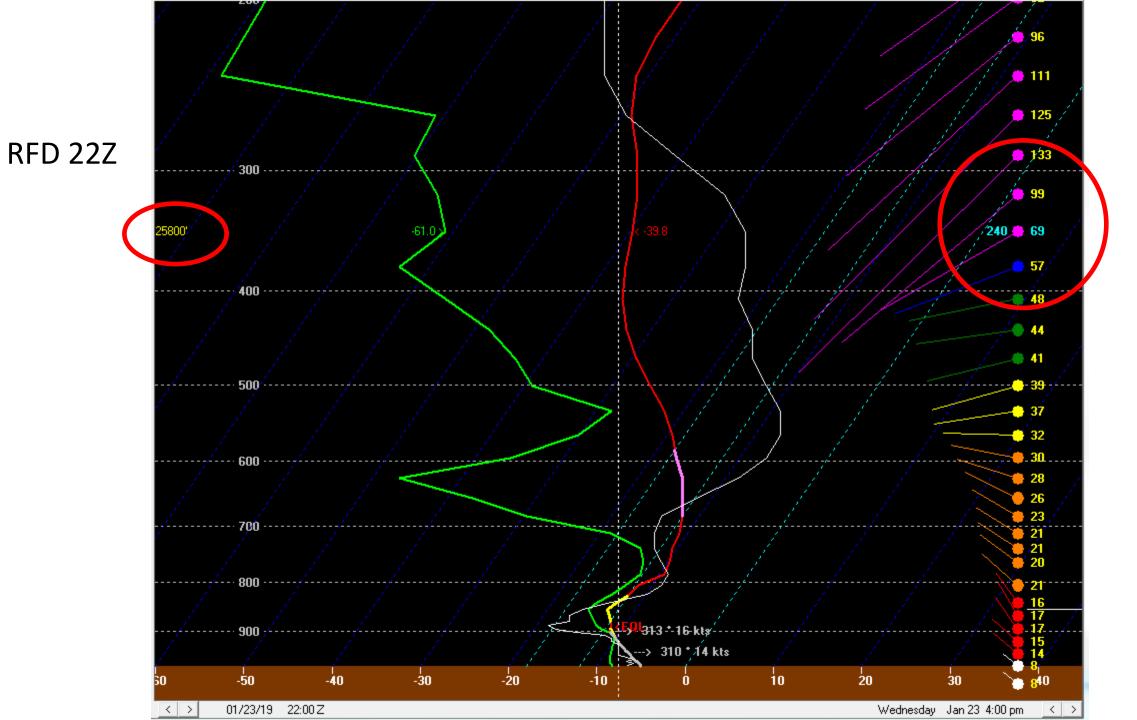

|      |            |         | 1    | · · ·                             |
|------|------------|---------|------|-----------------------------------|
| 1535 | IOW 110010 | 240-280 | BE40 | MOD-SEV TURB                      |
| 1750 | JVL 270030 | 230     | 777  | MOD-SEV TURB, mod/greater 210-290 |
| 1752 | CID 100020 | 282     | PC24 | MOD-SEV TURB                      |
| 1825 | HLV030008  | 270     | 777  | SEV TURB (NE MO)                  |
| 2116 | UIN 020030 | 190-210 | BE20 | SEV CAT                           |
| 2151 | SPI        | 190-200 | LJ45 | MOD-SEV TURB                      |
| 2156 | IKK        | 230     | E75L | MOD-OCNL SEV TURB                 |
| 2209 | JOT 280050 | 230-280 | A321 | CONT MOD-SEV TURB                 |
| 2211 | JOT 350045 | 240     | A319 | CONS MOD OCNL SEV TURB            |
|      |            |         |      | ORD WEST DEPT                     |
| 2225 | PNT 270014 | 240     | 737  | SEV TURB                          |
| 2243 | OBK        | 250     | CRJ9 | SEV TURB                          |
| 2328 | BAE        | 230-260 | CRJ9 | SEV TURB                          |
| 2343 | RFD100035  | 240-260 | DC10 | MOD OCNL SEV TURB                 |
| 8000 | DNV        | 190     | A319 | MOD-SEV TURB                      |
| 0041 | BAE 090050 | 270-280 | 767  | SEV CAT, MOD 220-290              |
| 0146 | GIJ 300015 | 230-260 | E170 | MOD-SEV CHOP                      |
| 0148 | IKK        | 190-240 | 737  | SEV TURB                          |
| 0205 | EON 090015 | 190-255 | A320 | SEV TURB                          |
| 0205 | IKK        | 190-260 | 747  | SEV TURB                          |
| 0204 | IKK        | 190-260 | 737  | SEV TURB                          |
|      |            |         |      |                                   |

## Jet Stream Forecast: valid 18Z23JAN2019 (Wed)

Jet Stream Forecast: valid 00Z24JAN2019 (Thu)

Jet Stream Forecast: valid 03Z24JAN2019 (Thu)

• ELLROD images from AWC, and a few Bufkit profiles in proximity to severe turbulence reports