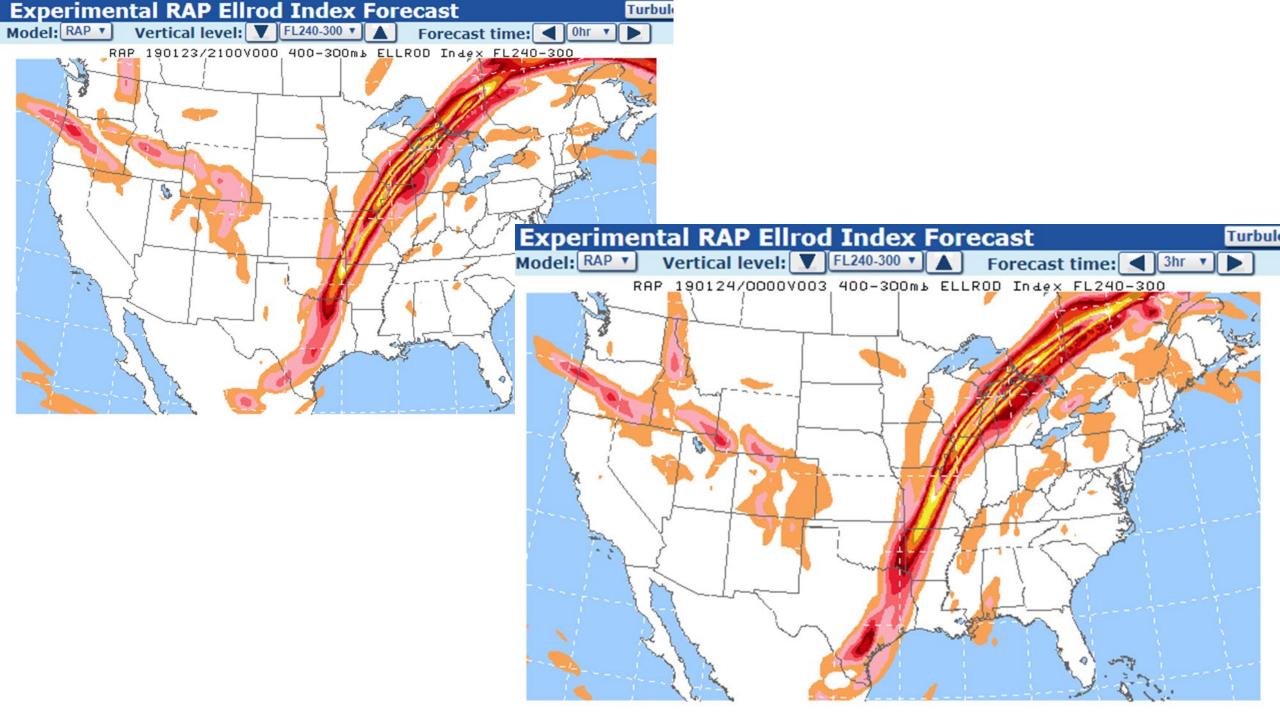

## January 23 2019 Severe Turbulence over ZAU

- 175KT SWerly Jet moved from west to east across ZAU.
- Strongest shear zone 400-300mb with Bulk Shear Magnitude (90-115kts), which was also straddled by strong shear zones at 500-400mb and 300-200mb.
  (Severe turb reports between FL190-FL280)
- Numerous Continuous Moderate reports 155-FL400 and 20 Severe Turbulence reports FL190-FL280 within ZAU between 15-02Z.
- Turbulence resulted in significant impacts to ORD arrivals & departures

## Jet Stream Forecast: valid 18Z23JAN2019 (Wed)

Jet Stream Forecast: valid 00Z24JAN2019 (Thu)

Jet Stream Forecast: valid 03Z24JAN2019 (Thu)

• ELLROD images from AWC, and a few Bufkit profiles in proximity to severe turbulence reports