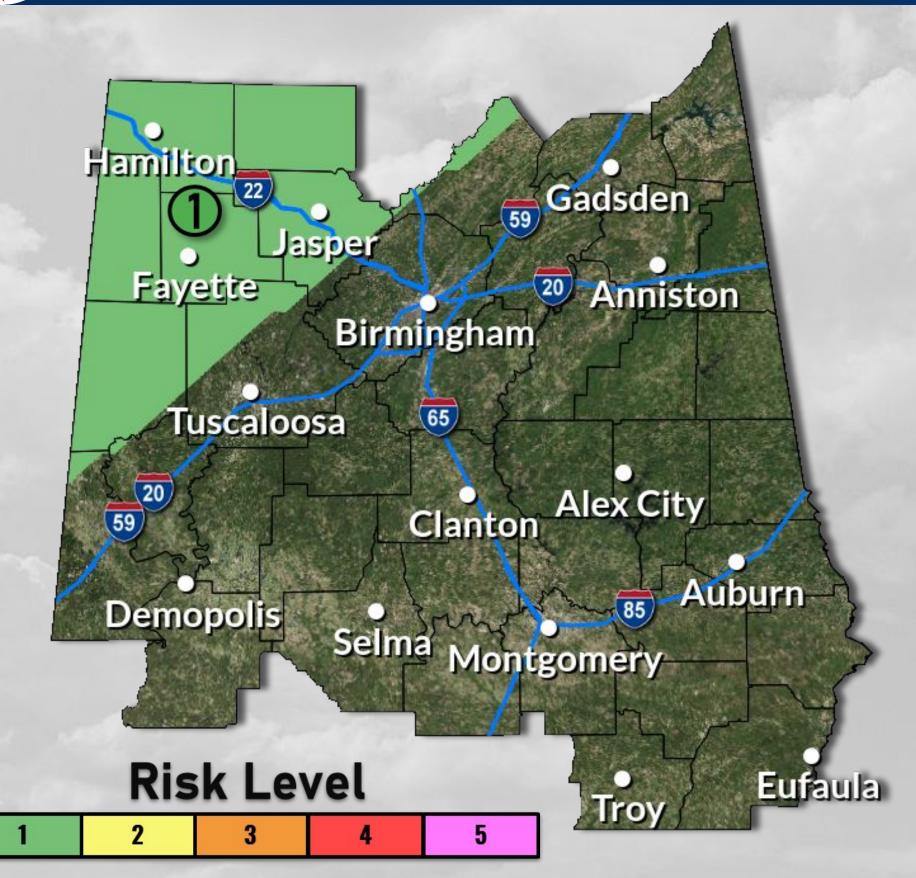

### Overview:

- Level 1 out of 5 risk for severe storms Thursday afternoon to early evening for northwestern portions of Central Alabama.
- Damaging winds up to 60 mph and quarter-sized hail will be the main concerns.
- There's a low chance for the strong to severe storms to develop again on Friday afternoon to early evening.

## Risk of Severe Storms on Thursday

### WHEN

Thursday Afternoon and Early Evening

## **THREATS**

**Damaging Winds** 

Gusts up to 60 mph

Large Hail

Up to quarter size