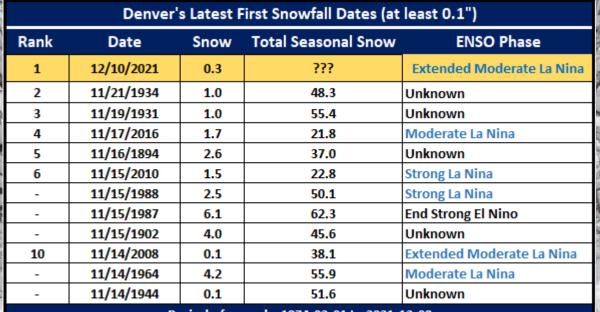

## Denver's Latest First Measurable Snow Dates & Consecutive Days of Non-Measurable Snowfall



Period of record: 1874-02-01 to 2021-12-08

| Consecutive Days of Non Measurable Snowfall (<0.1") in Denver |           |                         |                            |                           |
|---------------------------------------------------------------|-----------|-------------------------|----------------------------|---------------------------|
| Rank                                                          | # of Days | Time Period             | <b>Total Seasonal Snow</b> | ENSO Phase                |
| 1                                                             | 232       | 4/22/2021 to 12/09/2021 | ???                        | Extended Moderate La Nina |
| -                                                             | 232       | 3/5/1887 to 10/22/1887  | 25.5