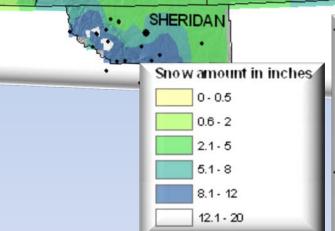

## Southeast Montana Winter Storm

11 AM SAT

6.0 IN

## **2009 Observed Conditions:**

- √ Significant Snow Accumulations
  - Carter and Fallon Counties
  - •Up to 20 Inches
  - •3 to 6 foot drifts
- ✓ Gusty Winds

| CARIER COUNTI                                                                                                                                                                        |           |          |
|--------------------------------------------------------------------------------------------------------------------------------------------------------------------------------------|-----------|----------|
| **** STORM TOTAL SNOWFALL REPORTS *****                                                                                                                                              | TIME      | SNOWFALL |
| EKALAKA 0.1 NNE                                                                                                                                                                      | 11 AM SAT | 20.0 IN  |
| EKALAKA 0.2 ENE                                                                                                                                                                      | 5 PM SAT  | 14.0 IN  |
| RIDGWAY 2.7 ENE                                                                                                                                                                      | 6 PM SAT  | 14.0 IN  |
| CAPITOL 2.6 NNW                                                                                                                                                                      | 8 AM SAT  | 12.0 IN  |
| MILL IRON 4.7 E                                                                                                                                                                      | 3 PM SAT  | 10.0 IN  |
| ALZADA 0.7 S                                                                                                                                                                         | 11 AM SAT | 6.0 IN   |
| CUSTER COUNTY                                                                                                                                                                        |           |          |
| **** STORM TOTAL SNOWFALL REPORTS *****                                                                                                                                              | TIME      | SNOWFALL |
| ISMAY 0.2 NNW                                                                                                                                                                        | 1 PM SAT  | 12.0 IN  |
| KNOWLTON 1.4 ENE                                                                                                                                                                     | 6 AM SAT  | 8.0 IN   |
| VOLBORG 20.0 E                                                                                                                                                                       | 6 AM SAT  | 8.0 IN   |
| MILES CITY 9 E                                                                                                                                                                       | 8 AM SAT  | 5.5 IN   |
| MILES CITY 1.7 SE                                                                                                                                                                    | 6 AM SAT  | 3.0 IN   |
| MILES CITY                                                                                                                                                                           | 7 PM FRI  | 3.0 IN   |
| ALZADA 0.7 S CUSTER COUNTY  ***** STORM TOTAL SNOWFALL REPORTS *****  ISMAY 0.2 NNW  KNOWLTON 1.4 ENE  VOLBORG 20.0 E  MILES CITY 9 E  MILES CITY 1.7 SE  MILES CITY  VOLBORG 31.2 E | 6 PM SAT  | 2.0 IN   |
| FALLON COUNTY                                                                                                                                                                        |           |          |
| **** STORM TOTAL SNOWFALL REPORTS ****                                                                                                                                               | TIME      | SNOWFALL |
| BAKER 22.7 SSW                                                                                                                                                                       | 4 PM SAT  | 15.0 IN  |
| BAKER 19.7 NNE                                                                                                                                                                       | 3 PM SAT  | 12.0 IN  |
| WEBSTER 11.0 SE                                                                                                                                                                      | 11 AM SAT | 10.0 IN  |
| PLEVNA 11.5 W                                                                                                                                                                        | 8 PM SAT  | 8.0 IN   |
|                                                                                                                                                                                      |           |          |