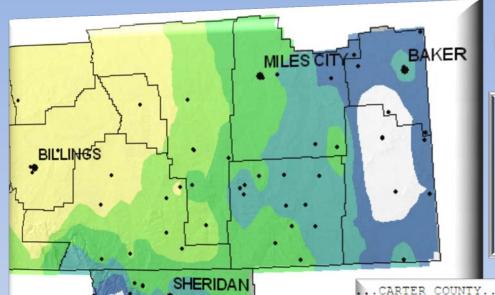

## Southeast Montana Winter Storm

11 AM SAT

6.0 IN

## **2009 Observed Conditions:**

- √ Significant Snow Accumulations
  - Carter and Fallon Counties
  - •Up to 20 Inches
  - •3 to 6 foot drifts
- ✓ Gusty Winds

| CARIER COUNTI                                                                                                                                                                        |           |          |
|--------------------------------------------------------------------------------------------------------------------------------------------------------------------------------------|-----------|----------|
| **** STORM TOTAL SNOWFALL REPORTS *****                                                                                                                                              | TIME      | SNOWFALL |
| EKALAKA 0.1 NNE                                                                                                                                                                      | 11 AM SAT | 20.0 IN  |
| EKALAKA 0.2 ENE                                                                                                                                                                      | 5 PM SAT  | 14.0 IN  |
| RIDGWAY 2.7 ENE                                                                                                                                                                      | 6 PM SAT  | 14.0 IN  |
| CAPITOL 2.6 NNW                                                                                                                                                                      | 8 AM SAT  | 12.0 IN  |
| MILL IRON 4.7 E                                                                                                                                                                      | 3 PM SAT  | 10.0 IN  |
| ALZADA 0.7 S                                                                                                                                                                         | 11 AM SAT | 6.0 IN   |
| CUSTER COUNTY                                                                                                                                                                        |           |          |
| **** STORM TOTAL SNOWFALL REPORTS *****                                                                                                                                              | TIME      | SNOWFALL |
| ISMAY 0.2 NNW                                                                                                                                                                        | 1 PM SAT  | 12.0 IN  |
| KNOWLTON 1.4 ENE                                                                                                                                                                     | 6 AM SAT  | 8.0 IN   |
| VOLBORG 20.0 E                                                                                                                                                                       | 6 AM SAT  | 8.0 IN   |
| MILES CITY 9 E                                                                                                                                                                       | 8 AM SAT  | 5.5 IN   |
| MILES CITY 1.7 SE                                                                                                                                                                    | 6 AM SAT  | 3.0 IN   |
| MILES CITY                                                                                                                                                                           | 7 PM FRI  | 3.0 IN   |
| ALZADA 0.7 S CUSTER COUNTY  ***** STORM TOTAL SNOWFALL REPORTS *****  ISMAY 0.2 NNW  KNOWLTON 1.4 ENE  VOLBORG 20.0 E  MILES CITY 9 E  MILES CITY 1.7 SE  MILES CITY  VOLBORG 31.2 E | 6 PM SAT  | 2.0 IN   |
| FALLON COUNTY                                                                                                                                                                        |           |          |
| **** STORM TOTAL SNOWFALL REPORTS ****                                                                                                                                               | TIME      | SNOWFALL |
| BAKER 22.7 SSW                                                                                                                                                                       | 4 PM SAT  | 15.0 IN  |
| BAKER 19.7 NNE                                                                                                                                                                       | 3 PM SAT  | 12.0 IN  |
| WEBSTER 11.0 SE                                                                                                                                                                      | 11 AM SAT | 10.0 IN  |
| PLEVNA 11.5 W                                                                                                                                                                        | 8 PM SAT  | 8.0 IN   |
|                                                                                                                                                                                      |           |          |