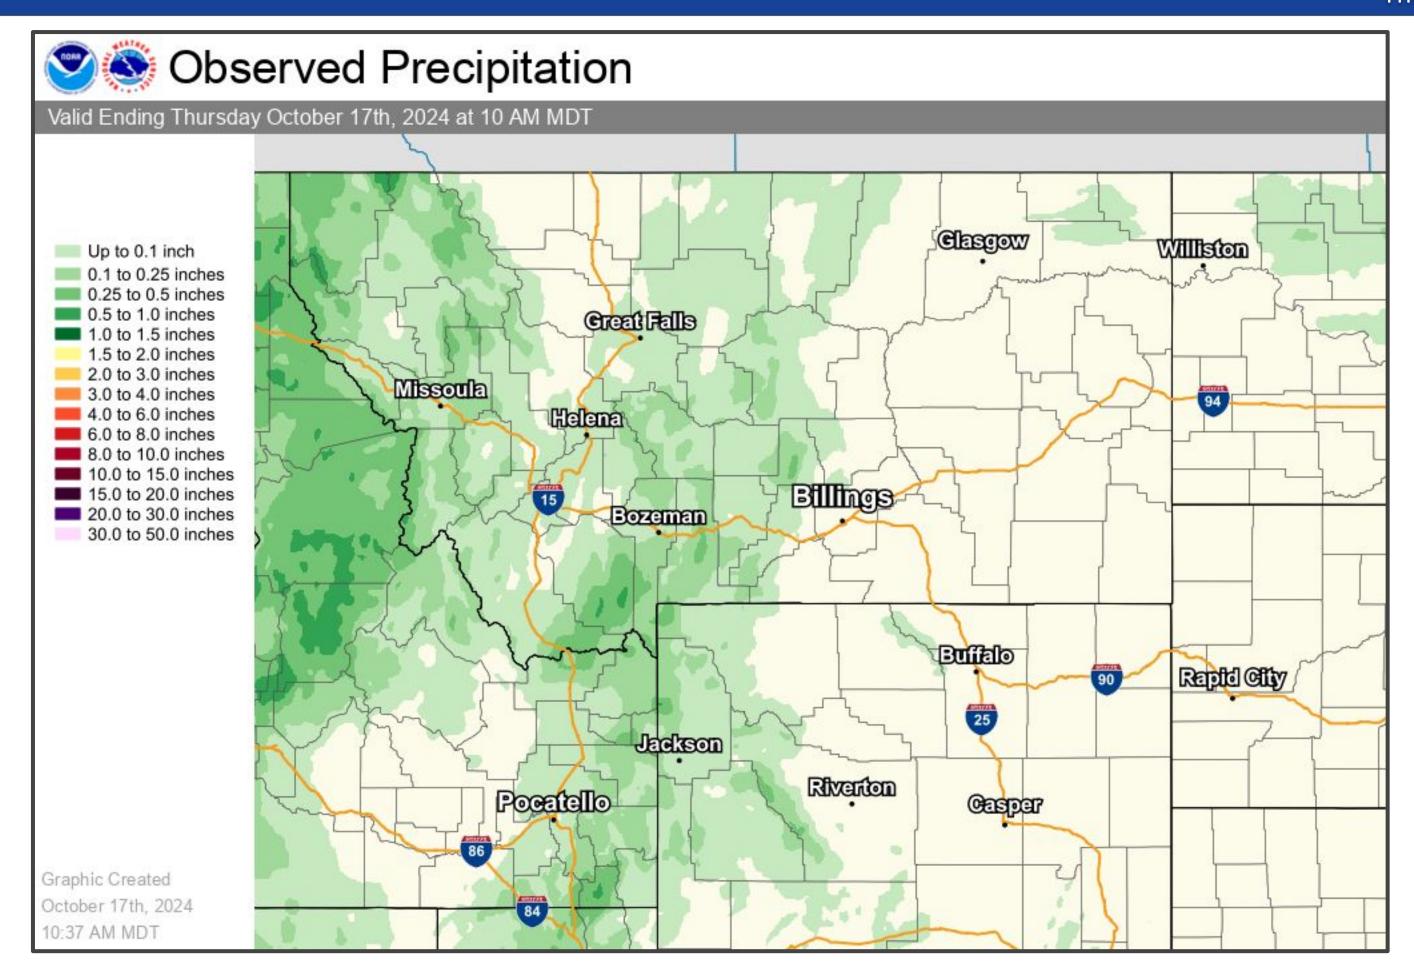

# October 17th Fire Weather Weekly Briefing For South-Central and Southeast Montana, and North-Central Wyoming

NWS Billings Office (406) 652-2314 nws.billings@noaa.gov

- Precipitation continues today before coming to an end tomorrow afternoon
- MinRH values in the high 20s and 30s common
- Next chance for precipitation early next week
- Winds calm down Friday before picking up next week, especially along the Beartooth foothills



### 7-Day Observed Precipitation





#### **Precipitation**



#### **Temperature**





## Departure from Normal - Last 30 Days

#### **Precipitation**



#### **Temperature**



This map denotes a general precipitation forecast. Thunderstorms will cause varied amounts for any given location.

- Precipitation comes to an end Friday
- Amounts afterward expected to be light





# 7-Day Temperature and Humidity Forecast

| Maximum Temperature Forecast (°F)                                     |                                                                                  |     |     |     |     |     |     |         |  |  |
|-----------------------------------------------------------------------|----------------------------------------------------------------------------------|-----|-----|-----|-----|-----|-----|--------