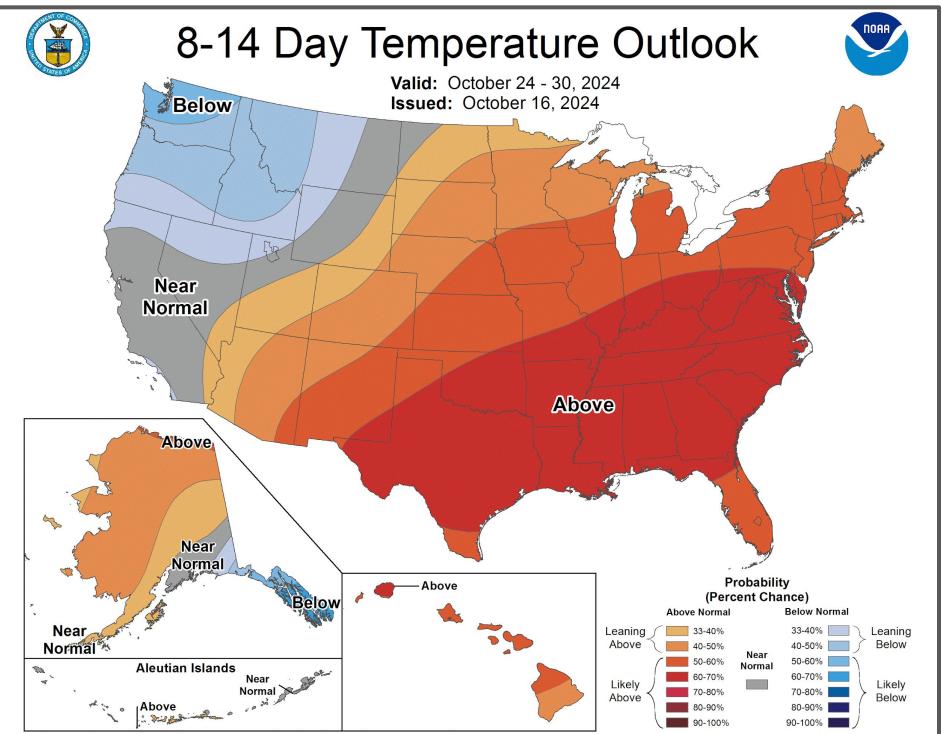

# 8-14 Day Precip/Temp Outlook

- Precipitation continues today before coming to an end tomorrow afternoon
- MinRH values in the high 20s and 30s common
- Next chance for precipitation early next week
- Winds calm down Friday before picking up next week, especially along the Beartooth foothills