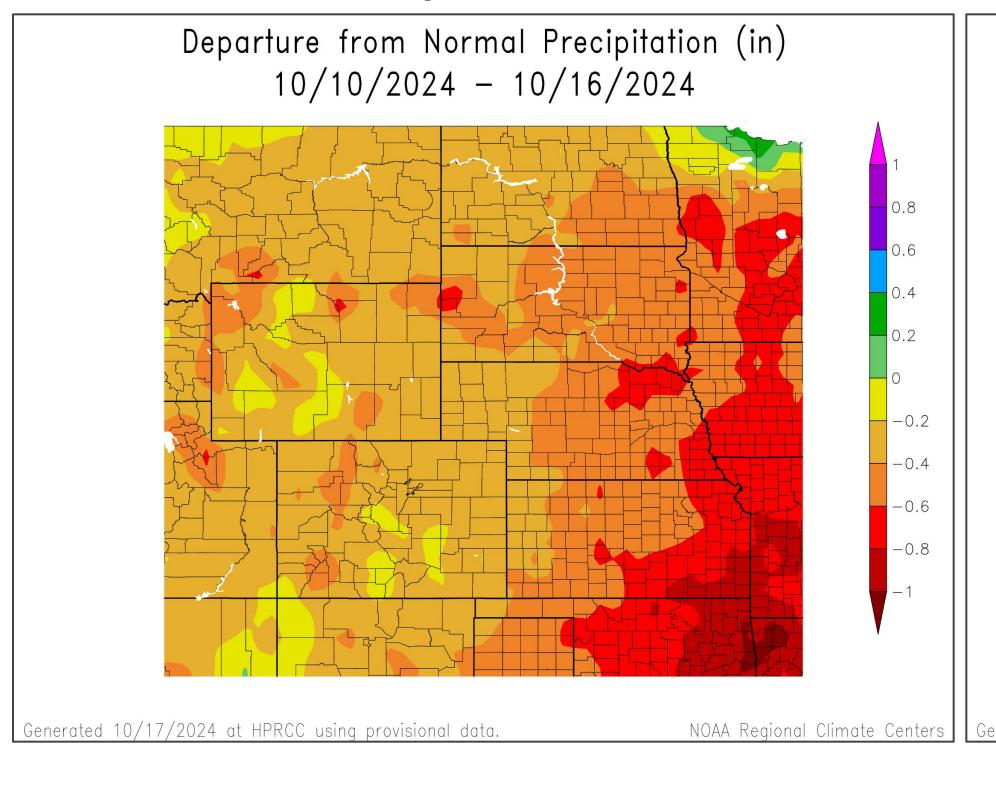

# October 17th Fire Weather Weekly Briefing For South-Central and Southeast Montana, and North-Central Wyoming

NWS Billings Office (406) 652-2314 nws.billings@noaa.gov

- Precipitation continues today before coming to an end tomorrow afternoon
- MinRH values in the high 20s and 30s common
- Next chance for precipitation early next week
- Winds calm down Friday before picking up next week, especially along the Beartooth foothills



### 7-Day Observed Precipitation





#### **Precipitation**



#### **Temperature**





## Departure from Normal - Last 30 Days

#### **Precipitation**



#### **Temperature**



This map denotes a general precipitation forecast. Thunderstorms will cause varied amounts for any given location.

- Precipitation comes to an end Friday
- Amounts afterward expected to be light





# 7-Day Temperature and Humidity Forecast

| Maximum Temperature Forecast (°F)                                     |                                                                                  |     |     |     |     |     |     |         |  |  |
|-----------------------------------------------------------------------|----------------------------------------------------------------------------------|-----|-----|-----|-----|-----|-----|---------|--|--|
|