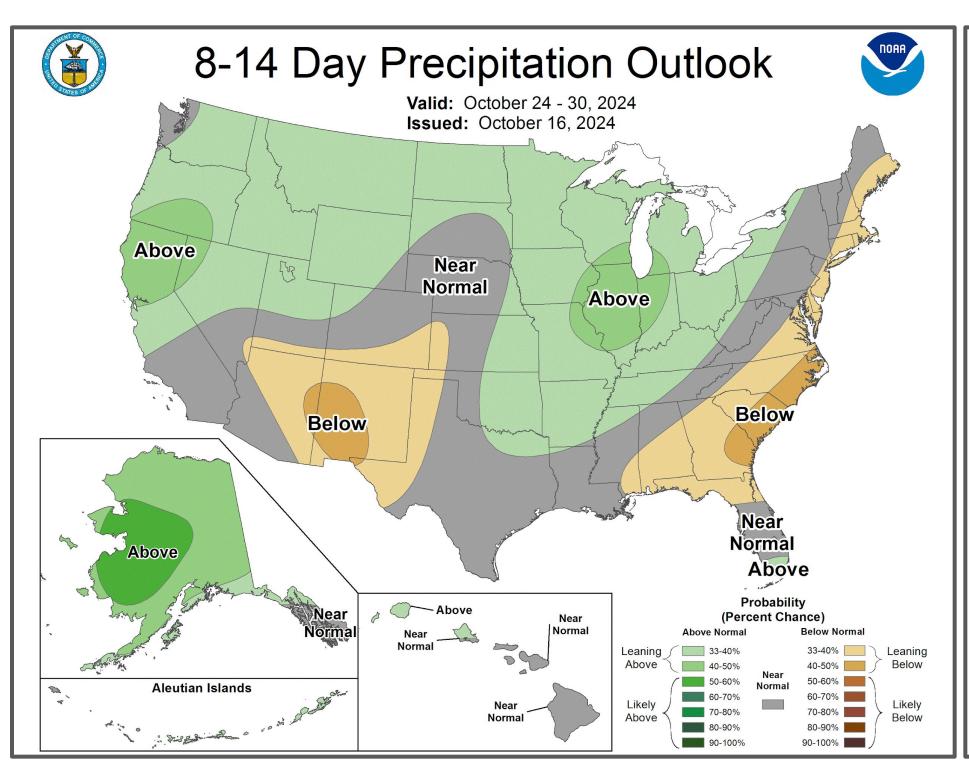

# 8-14 Day Precip/Temp Outlook

- Precipitation continues today before coming to an end tomorrow afternoon
- MinRH values in the high 20s and 30s common
- Next chance for precipitation early next week
- Winds calm down Friday before picking up next week, especially along the Beartooth foothills