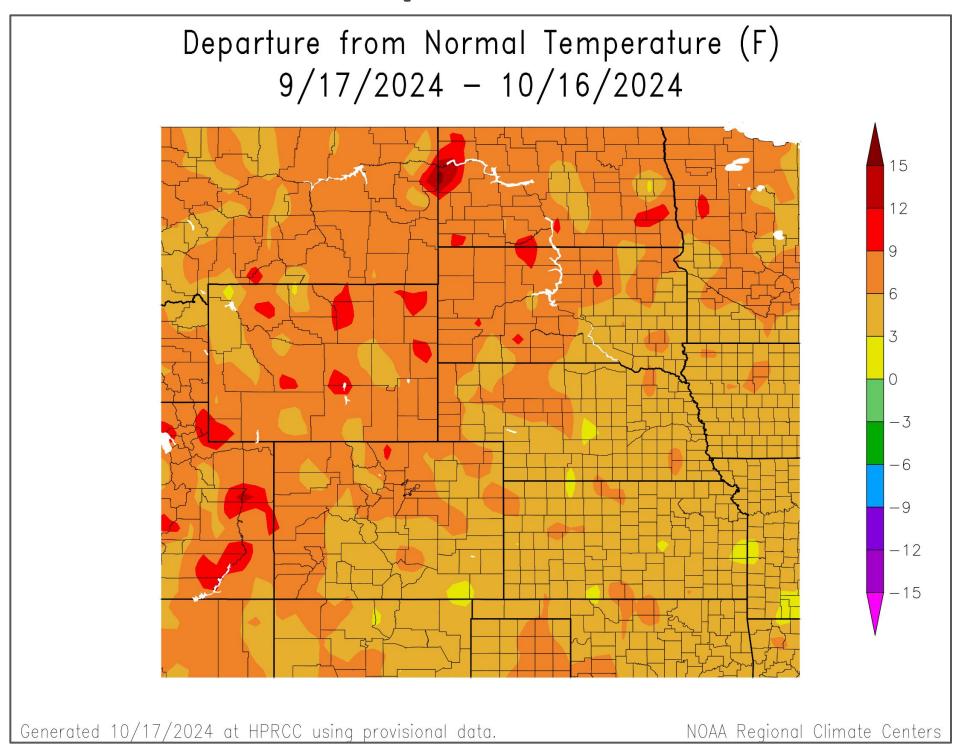

## Departure from Normal - Last 30 Days

#### **Temperature**

This map denotes a general precipitation forecast. Thunderstorms will cause varied amounts for any given location.

- Precipitation comes to an end Friday
- Amounts afterward expected to be light