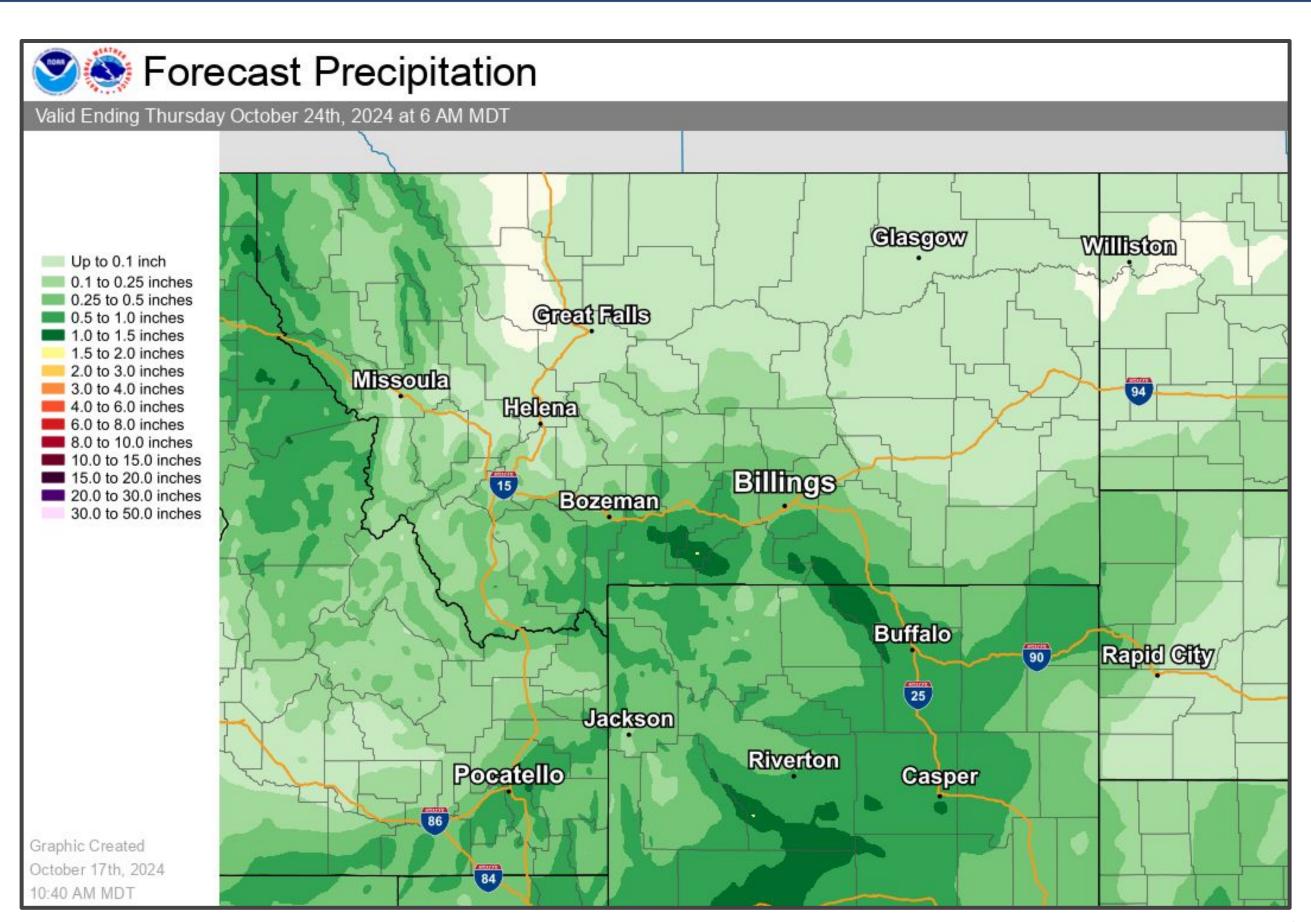

Fire Weather Weekly Briefing For South-Central and Southeast Montana, and North-Central Wyoming

NWS Billings Office (406) 652-2314 nws.billings@noaa.gov

- Precipitation continues today before coming to an end tomorrow afternoon
- MinRH values in the high 20s and 30s common
- Next chance for precipitation early next week
- Winds calm down Friday before picking up next week, especially along the Beartooth foothills



### 7-Day Observed Precipitation





#### **Precipitation**



#### **Temperature**





## Departure from Normal - Last 30 Days

#### **Precipitation**



#### **Temperature**



This map denotes a general precipitation forecast. Thunderstorms will cause varied amounts for any given location.

- Precipitation comes to an end Friday
- Amounts afterward expected to be light





# 7-Day Temperature and Humidity Forecast

| Maximum Temperature Forecast (°F)                                     |                                                                                  |     |     |     |     |     |     |         |  |  |
|-----------------------------------------------------------------------|----------------------------------------------------------------------------------|-----|-----|-----|-----|-----|-----|---------|--|--|
|                                                                       | 10/17 10/18 10/19 10/20 10/21 10/22 10/23<br>Thu Fri Sat Sun Mon Tue Wed Maximum |     |     |     |     |     |     |         |  |  |
|                                                                       | Thu