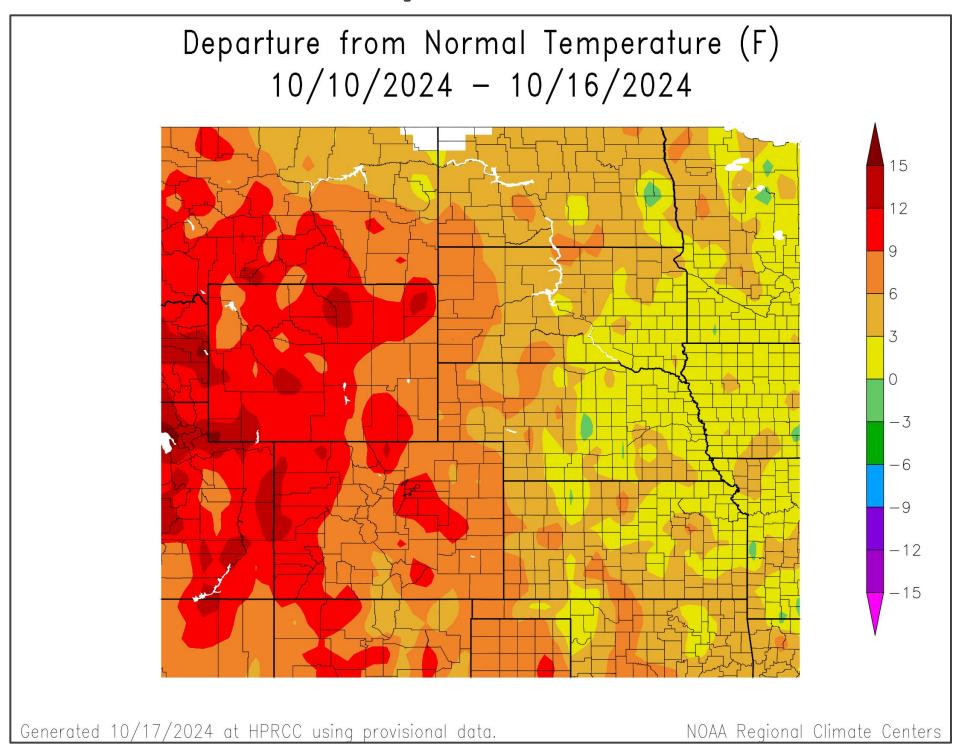

## Departure from Normal - Last 30 Days

#### **Temperature**

This map denotes a general precipitation forecast. Thunderstorms will cause varied amounts for any given location.

- Precipitation comes to an end Friday
- Amounts afterward expected to be light