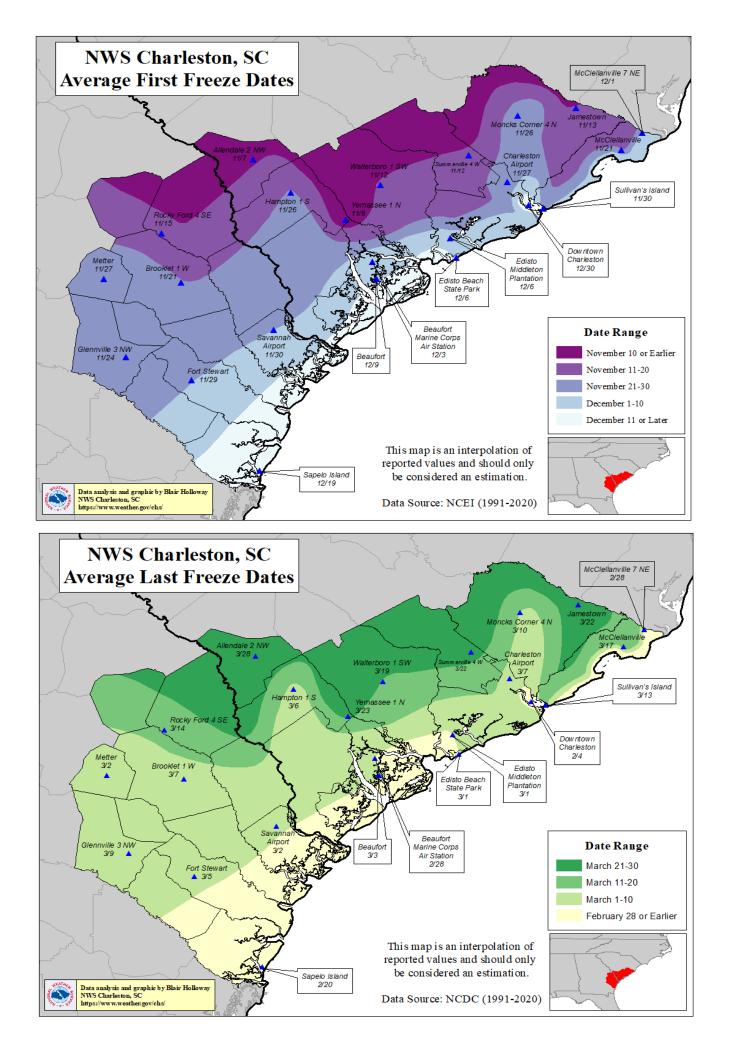

## **First and Last Freeze Dates**

Based on 1991-2020 climate normal period

|                                         | Average Dates Outlier Date |             | Date        | Records (Entire POR) |                      |                    |
|-----------------------------------------|----------------------------|-------------|-------------|----------------------|----------------------|--------------------|
| Station                                 | First Date                 | Last Date   | Earliest    | Latest               | Earliest             | Latest             |
| South Carolina                          | 1                          |             | 1           |                      |                      |                    |
| Charleston Int'l Airport<br>(KCHS)      | November 27                | March 7     | November 11 | April 8              | October 25<br>(1937) | April 20<br>(1983) |
| Downtown Charleston<br>(CXM)            | December 30                | February 4  | November 19 | March 16             | November 3<br>(1954) | March 27<br>(1955) |
| Allendale 2 NW *                        | November 7                 | March 28    | October 8   | April 20             |                      |                    |
| Beaufort MCAS                           | December 3                 | February 28 | November 12 | March 23             |                      |                    |
| Beaufort WWTP *                         | December 9                 | March 3     | November 26 | March 15             |                      |                    |
| Edisto Beach State Park                 | December 6                 | March 1     | November 15 | April 11             |                      |                    |
| Edisto Island Middleton<br>Plantation * | December 6                 | March 1     | November 13 | April 8              |                      |                    |
| Hampton 1 S *                           | November 26                | March 6     | October 29  | March 24             |                      |                    |
| Jamestown *                             | November 13                | March 22    | October 10  | April 20             |                      |                    |
| McClellanville 7 NE *                   | December 1                 | February 28 | November 13 | April 8              |                      |                    |
| Moncks Corner 4 N                       | November 26                | March 10    | October 25  | April 10             |                      |                    |
| Sullivans Island                        | November 30                | March 13    | October 29  | April 9              |                      |                    |
| Summerville 4 W                         | November 12                | March 22    | October 11  | April 20             |                      |                    |
| Walterboro 1 SW                         | November 12                | March 19    | October 10  | April 18             |                      |                    |
| Yemassee 1 N                            | November 6                 | March 23    | October 9   | April 28             |                      |                    |
| Georgia                                 |                            |             |             |                      |                      |                    |
| Savannah Int'l Airport<br>(KSAV)        | November 30                | March 2     | November 1  | April 9              | October 27<br>(1962) | April 16<br>(1962) |
| Brooklet 1 W                            | November 21                | March 7     | October 29  | April 10             |                      |                    |
| Fort Stewart                            | November 29                | March 5     | November 1  | April 9              |                      |                    |
| Glennville 3 NW                         | November 24                | March 9     | November 1  | April 8              |                      |                    |
| Metter *                                | November 27                | March 2     | November 1  | April 8              |                      |                    |
| Rocky Ford 4 SE                         | November 15                | March 14    | October 27  | April 8              |                      |                    |
| Sapelo Island                           | December 19                | February 20 | November 13 | April 8              |                      |                    |

50% probability of 32°F of the Freeze Normals used to create the Average Dates Asterisk (\*) indicates a data set with more than 5 years of missing data