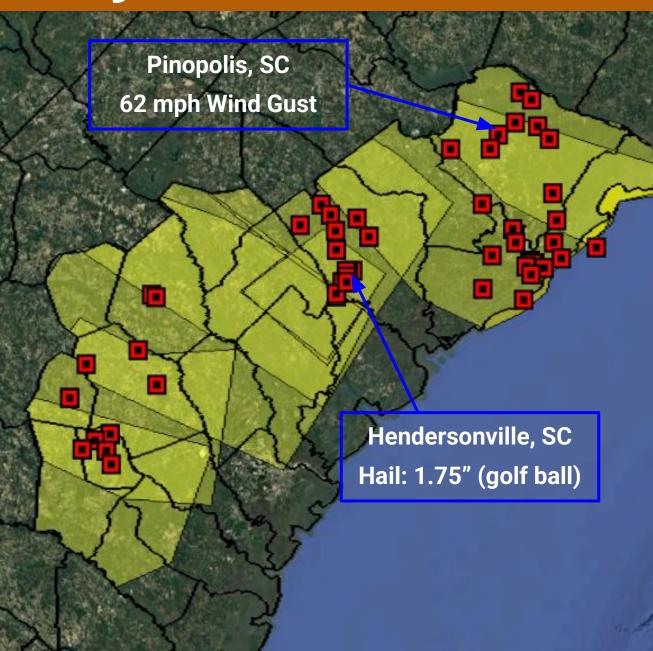

#### Verification Statistics

- Number of damage reports: 55  $\bullet$
- 8 Land-based warnings:
  - 8 warnings issued, 8 verified
  - Missed events: 0
  - Average lead time: 41 min
- 3 Water-based warnings: •
  - 3 warnings issued, 2 verified
  - Missed events: 0
  - Average lead time: 28 min