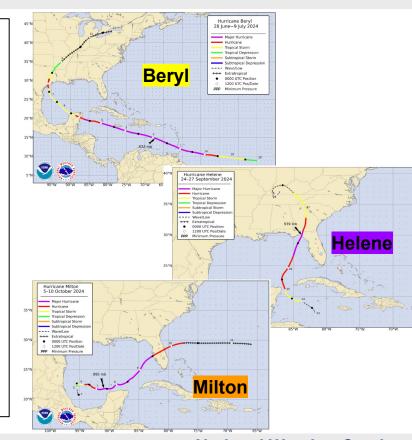

## Recap of 2024 Atlantic Tropical Season

| 2024                    | <b>Average</b> 1991-2020 |
|-------------------------|--------------------------|
| 18 Named Storms         | 14 +4                    |
| <b>11</b> Hurricanes    | 7 +4                     |
| <b>5</b> Major (CAT 3+) | 3 +2                     |

#### **U.S. Landfalls**

- 5 Hurricanes (Avg. 1-2/year)
- 2 Major (Helene, Milton) (Avg. 1 every 2 years)

References: NHC 2024 Atlantic Season Summary Reports

#### Some 2024 Records (NOAA Nov. 2024 Report)

**Beryl:** CAT 1 Landfall Matagorda, TX; Earliest Atlantic Basin CAT 5 on Record

Impacts: Significant Storm Surge Flooding Parts of TX and LA

**Helene:** CAT 4 Landfall FL Gulf Coast; Deadliest in U.S. (152 direct) since Katrina in 2005!

**Impacts:** Catastrophic Flooding S. Appalachians, Widespread Wind Damage Gulf Coast to NC Mountains, Storm Surge W. FL

Milton: CAT 3 Landfall, Siesta Key, FL. 90 mph Wind Increase in 24

hrs! (Rapid Intensification)

Impacts: 64 Tornadoes (outbreak), 10-15"+ Rainfall, Destructive FL

Storm Surge