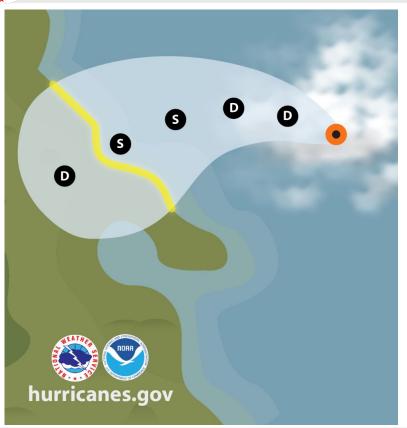

## Track Forecast/Cone Graphic

**Update for the 2025 Season** 

#### Forecast Cone 3 to 5% Smaller

(Improved Skill) for 2025 vs 2024

Note: Improvement in Parentheses (nm: percent)

2025 Track Forecast Cone Two-Thirds Probability Circles (n mi) Forecast Period (h) Atlantic Basin Eastern North Pacific Basin 16 (0:0%) 16 (0:0%) 12 26 (0: 0%) 26 (0: 0%) 24 39 (-2: -5%) 38 (-1: -3%) 36 52 (-3: -5%) 50 (-3: -6%) 48 67 (-3: -4%) 59 (-6: -9%) 60 83 (-5: -6%) 71 (-5: -7%) 72 100 (-2: -2%) 83 (-9: -10%) 96 142 (-9: -6%) 113 (-6: -5%) 120 213 (-7: -3%) 146 (-6: -4%)

CAUTION: Cone Does NOT Represent Uncertainty of Current Storm!

Image courtesy of Lealman Exchange

## Track Forecast/Cone Graphic

What is the "cone of uncertainty" and how is it determined?

Conveys Most LIKELY TRACK of the Center of the Storm

**Does NOT Convey Impact Area!** 

Storm Remains in Cone 3/3 of the Time

Cone Constructed from Forecast Errors Over Past 5 Years

Cone Size Does NOT Change Through the Season

Information about the NHC cone and reminders

01