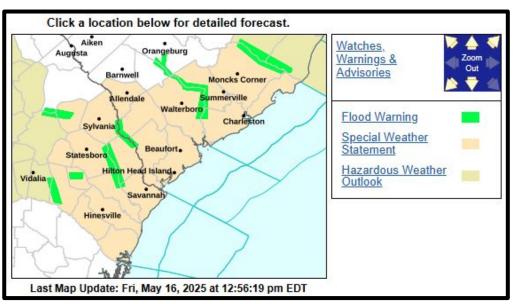

## Where to Find the TCV and HLS

From Our Local Homepage (weather.gov/chs) -> Click Location on Map

Links to TCV and HLS will be at the Top of Page

#### Threats and Impacts Tab

- Map of the Hurricane Threat and Impact (HTI) Graphics When Storm is Active
- Depicts What People Should Prepare for in Terms of Wind, Storm Surge, Inland Flooding, Tornadoes (Includes Safety Margin)
- Right Side of Page Shows Forecast from TCV When User Clicks on a Location on the Map on the Left