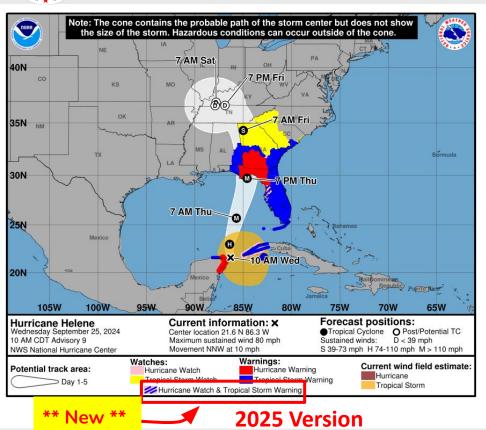

### Cone Graphic with Inland Tropical Wind Watches/Warnings

This Graphic Remains Experimental for 2025 Hurricane Season

**Legended Update - Includes Color/Pattern for** Area(s) with BOTH Tropical Storm Warning AND Hurricane Watch (Based on Feedback)

Conveys Wind Hazard Risk Over Land

**Graphic May be Delayed** Due to Time Needed to Compile Complete Inland Watch/Warning Information

**Available at: Hurricanes.gov** with the Current/Operational Version of the Cone Graphic