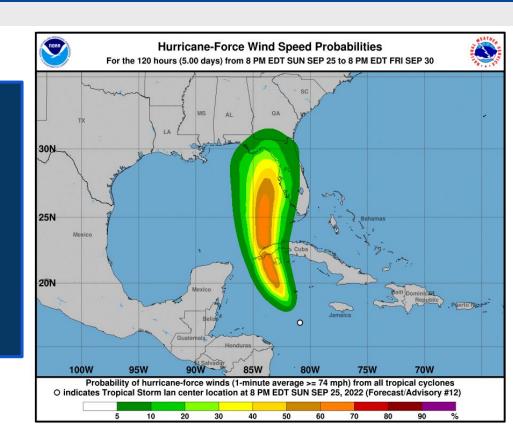

## Wind Speed Probability Graphics

#### **Tropical Storm/Strong Storm Force**

#### **Hurricane Force**

**5 Day Cumulative Probability** of Tropical Storm Force/Strong (39/58 mph), or Hurricane Force Winds (74 mph) for a Specific Location

Accounts for Typical Track, Intensity, and Size Errors

# Based on 1,000 Realistic Alternative Scenarios Using:

- Official NHC Track & Intensity Forecast
- Historical NHC Track and intensity Forecast Errors
- Climatology and Persistence Wind Radii Model

<u>Model Spread = Track Uncertainty</u>

#### So What?

- Watch for Trends in Probabilities (Increasing +/Decreasing -)
- Low Probability → High Impact
- Hurricane Force Winds VERY Rare for Any One Location for ANY Given Time