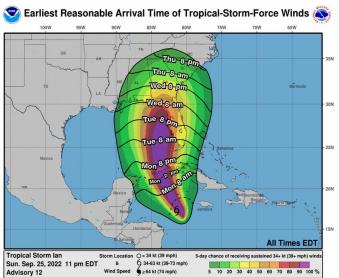

## **Tropical Storm Force Wind Speed Time of Arrival Graphics**

#### Earliest Reasonable

**1 in 10 Chance** of Tropical Storm Force Winds Arriving Earlier than Time Listed

Best for Low Risk Tolerance

#### Most Likely

**Equal Chances** of Tropical Storm Force Winds Arriving Before/After Time Listed

Complete Preparations by this Time