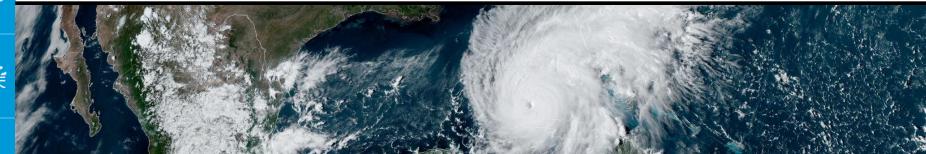

## Advisory Products for Potential Tropical Cyclones (PTCs)

Figure 1. Best track positions for Potential Tropical Cyclone Eight, 15–17 September 2024.

#### Let's talk about PTC #8 last year...

An extratropical low formed along a front offshore of the Carolinas during the second week of September that could've *POTENTIALLY* formed into a Tropical Storm and/or Hurricane.

#### What Happened?

Nothing formed.

#### What does this mean for this year?

**Bottom Line:** You could see MORE systems similar to PCT #8 this year as the products are now issued up to 72 hours in advance.