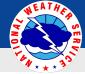

#### <u>Potential Storm Surge</u> <u>Flooding Map</u>

Reasonable Worst Case Scenario (Prepare For)

10% Chance Storm Surge will be Greater than Shown

Includes High Tide, NOT Rainfall