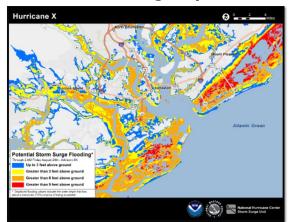

#### Peak Storm Surge Forecast

Peak Inundation (Water Above Normally Dry Ground)

Only Valid Along the Immediate coast (NOT Inland Extent!)