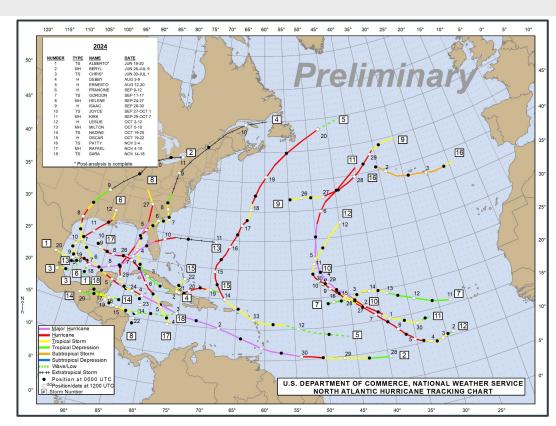

## Recap of 2024 Atlantic Tropical Season

| 2024                    | <b>Average</b> 1991-2020 |
|-------------------------|--------------------------|
| 18 Named Storms         | 14 +4                    |
| <b>11</b> Hurricanes    | 7 +4                     |
| <b>5</b> Major (CAT 3+) | 3 +2                     |

#### **U.S. Landfalls**

- 5 Hurricanes (Avg. 1-2/year)
- 2 Major (Helene, Milton) (Avg. 1 every 2 years)

References: NHC 2024 Atlantic Season Summary Reports

## Recap of 2024 Atlantic Tropical Season

#### Some 2024 Records (NOAA Nov. 2024 Report)

**Beryl:** CAT 1 Landfall Matagorda, TX; Earliest Atlantic Basin CAT 5 on Record

Impacts: Significant Storm Surge Flooding Parts of TX and LA

**Helene:** CAT 4 Landfall FL Gulf Coast; Deadliest in U.S. (152 direct) since Katrina in 2005!

**Impacts:** Catastrophic Flooding S. Appalachians, Widespread Wind Damage Gulf Coast to NC Mountains, Storm Surge W. FL

Milton: CAT 3 Landfall, Siesta Key, FL. 90 mph Wind Increase in 24

hrs! (Rapid Intensification)

Impacts: 64 Tornadoes (outbreak), 10-15"+ Rainfall, Destructive FL

Storm Surge

## Recent Trends in Tropical Cyclone Landfalls (2017-2024)

- 25 U.S. Hurricane Landfalls (11 Major)
- 8 CAT 4 or 5 U.S. Landfalls Since 2017!
- 600+ Direct Fatalities and
   500 Indirect
   (Excluding Maria) in U.S.
- As Many CAT 4-5 U.S.
   Hurricane Landfalls Since
   2017 (7 years) as from 1960
   2016! (56 years)
  - 2017-2024: Avg. 1/Year
  - 1960-2016: Avg. 1/7 Years