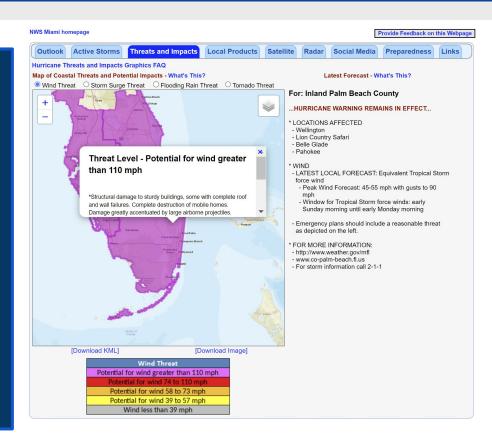

#### Threats and Impacts Tab

- Map of the Hurricane Threat and Impact (HTI) Graphics When Storm is Active
- Depicts What People Should Prepare for in Terms of Wind, Storm Surge, Inland Flooding, Tornadoes (Includes Safety Margin)
- Right Side of Page Shows Forecast from TCV When User Clicks on a Location on the Map on the Left

## **QUESTIONS?**