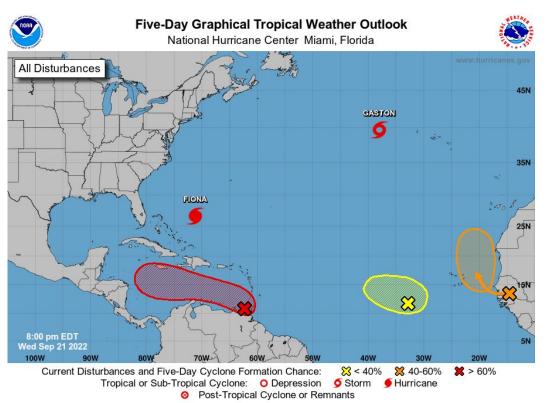

## Tropical Weather Outlook (TWO)

Probabilities of Tropical Cyclone Formation Next 48 hours, and 7 Days

Hatched Areas are Formation
Areas NOT Tracks

Nov. (E. North Pacific & Atlantic Basins)

**Issuance Times** (every 6 hours):

00z/8PM, 06z/2AM, 12z/8AM, 18z/2PM