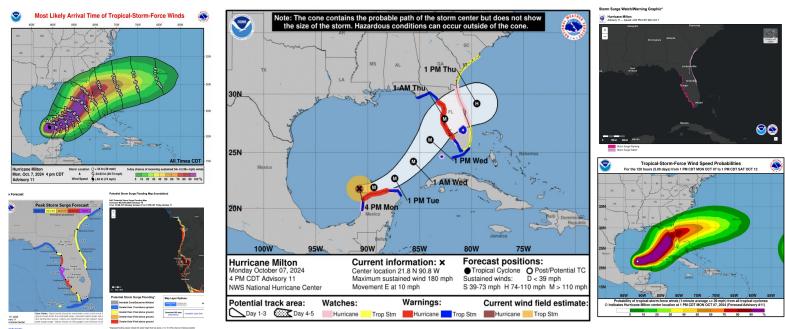

## **Tropical Storm Force Wind Speed Time of Arrival Graphics**

#### Earliest Reasonable

**1 in 10 Chance** of Tropical Storm Force Winds Arriving Earlier than Time Listed

Best for Low Risk Tolerance

#### Most Likely

**Equal Chances** of Tropical Storm Force Winds Arriving Before/After Time Listed

Complete Preparations by this Time