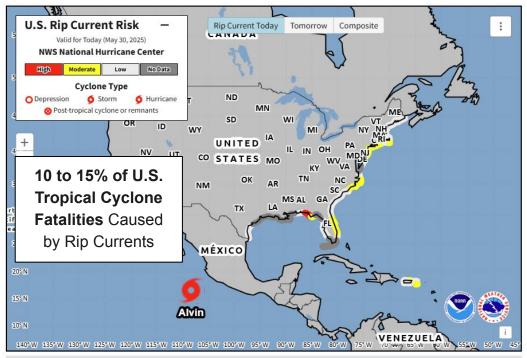

## Rip Current Risk Interactive Map - NEW

**Note:** Rip current risk information displayed on the viewer may not always be associated with an active tropical cyclone. However, beachgoers should be careful at all times when the rip current risk is elevated, regardless of the presence of an active tropical cyclone.

**Rip Current Map Available When at Least One Tropical Cyclone Present** 