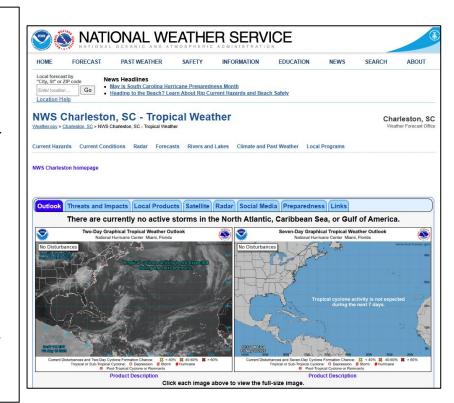

## Our Local Tropical Webpage

## Access to Our Local Office Products and Resources

#### **How to Access Info?**

- From weather.gov/chs: Forecast Menu → Tropical OR
- Tropical Icon at Bottom of Page
- From Hurricanes.gov: When a WFO is Issuing Tropical Products

"Active Storms" and "Local Products" Tabs Only Available When Advisories are Issued

## **Our Local Tropical Webpage**