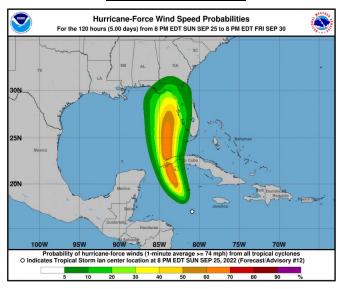

## Wind Speed Probability Graphics

#### **Tropical Storm/Strong Storm Force**

#### **Hurricane Force**

**5 Day Cumulative Probability** of Tropical Storm Force/Strong (39/58 mph), or Hurricane Force Winds (74 mph) for a Specific Location

Accounts for Typical Track, Intensity, and Size Errors

# Based on 1,000 Realistic Alternative Scenarios Using:

- Official NHC Track & Intensity Forecast
- Historical NHC Track and intensity Forecast Errors
- Climatology and Persistence Wind Radii Model

<u>Model Spread = Track Uncertainty</u>

#### So What?

- Watch for Trends in Probabilities (Increasing +/Decreasing -)
- Low Probability → High Impact
- Hurricane Force Winds VERY Rare for Any One Location for ANY Given Time