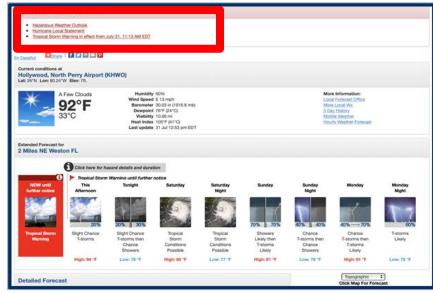

## Hurricane Local Statement (HLS)

- Overview of the Situation Produced by Local Forecasters
- Highlights Greatest Potential Impacts for the ENTIRE Forecast Area

# Local Watch Warning Statement (TCV)

- Specific Wind, Surge, Fooding Rain, Tornado Info for each Zone (Meant to be parsed by computer)
- Includes Tropical Storm/Hurricane/Storm Surge Watches/Warnings

# Hurricane Threat and Impact (HTI) Graphics

- Depicts What You Should Plan for in Regards to Wind, Surge, Flooding Rain, Tornadoes
- Considered the "Reasonable Worst Case Scenario"
- Based on Forecast Data from NHC, SPC and WPC

#### **How to Access Info?**

- From weather.gov/chs: Forecast Menu → Tropical OR
- Tropical Icon at Bottom of Page
- From Hurricanes.gov: When a WFO is Issuing Tropical Products

"Active Storms" and "Local Products" Tabs Only Available When Advisories are Issued

## **Our Local Tropical Webpage**

#### Threats and Impacts Tab

- Map of the Hurricane Threat and Impact (HTI) Graphics When Storm is Active
- Depicts What People Should Prepare for in Terms of Wind, Storm Surge, Inland Flooding, Tornadoes (Includes Safety Margin)
- Right Side of Page Shows Forecast from TCV When User Clicks on a Location on the Map on the Left