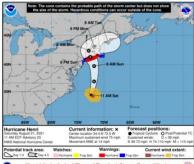

## **Key Messages Graphics**

- → NHC Produces *Key Message*Graphics for Potentially High Impact

  Events
  - NOTE: May NOT Always Include YOUR Area
- Contains Important Messaging Points for Emergency Managers, Media, and the Public
- → Available on NHC's website and Social Media Accounts (hurricanes.gov)

#### Key Messages for Hurricane Henri Advisory 23: 11:00 AM EDT Sat Aug 21, 2021

- Dangerous storm surge inundation is expected to begin late tonight or Sunday in portions of Long Island, Connecticut, Rhode Island, and southeastern Massachusetts, where a Storm Surge Warning has been issued. Dangerous storm surge is possible beginning late tonight or Sunday in western portions of Long Island and Connecticut in the Storm Surge Watch area. Residents in these areas should follow any advice given by local officials.
- Hurricane conditions are expected to begin late tonight or Sunday in portions of Long Island, Connecticut, and Rhode Island, where a Hurricane Warning is in effect. Tropical storm conditions will begin in these areas tonight.
- Heavy rainfall may lead to considerable flash, urban, and small stream flooding, along with the potential for widespread minor and isolated moderate river flooding, over portions of Long Island, New England, southeast New York and northern New Jersey.
- Swells from Henri will continue to affect much of the east coast of the U.S. during the next day or two. These swells could cause life-threatening surf and rip currents.

For more information go to hurricanes.gov

01