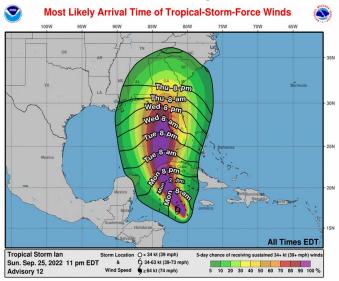

## **Tropical Storm Force Wind Speed Time of Arrival Graphics**

#### Earliest Reasonable

**1 in 10 Chance** of Tropical Storm Force Winds Arriving Earlier than Time Listed

Best for Low Risk Tolerance

#### Most Likely

**Equal Chances** of Tropical Storm Force Winds Arriving Before/After Time Listed

Complete Preparations by this Time