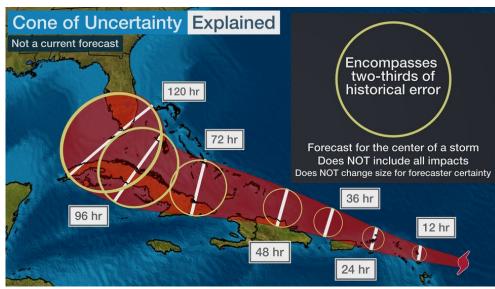

## Advisory Products for Potential Tropical Cyclones (PTCs)

Figure 1. Best track positions for Potential Tropical Cyclone Eight, 15–17 September 2024.

#### The next system of 2024 season was PTC #9

NHC started PTC #9 on Sep. 23 at 11 AM while the system was located west of Jamaica in the Caribbean Sea. This became **Tropical Storm Helene** one day later!

#### What Happened?

Major Hurricane Helene made landfall at the Florida Panhandle the evening of Sep. 26. With significant impacts across the SE U.S.

#### What does this mean for this year?

**Bottom Line:** The use of PTC provided notice a day earlier for Helene. Beginning this season, PTC advisories can be issued up to 72 hours in advance.