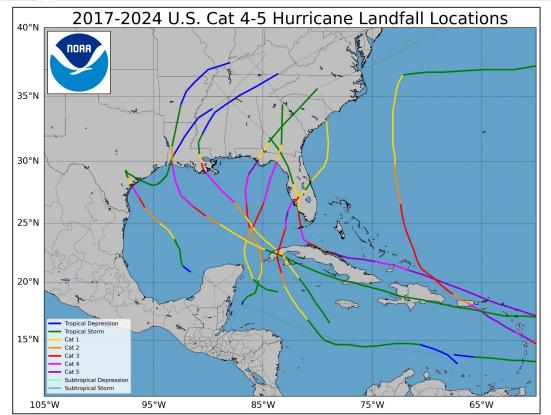

## Recent Trends in Tropical Cyclone Landfalls (2017-2024)

- 25 U.S. Hurricane Landfalls (11 Major)
- 8 CAT 4 or 5 U.S. Landfalls Since 2017!
- 600+ Direct Fatalities and
   500 Indirect
   (Excluding Maria) in U.S.
- As Many CAT 4-5 U.S.
   Hurricane Landfalls Since
   2017 (7 years) as from 1960
   2016! (56 years)
  - 2017-2024: Avg. 1/Year
  - 1960-2016: Avg. 1/7 Years