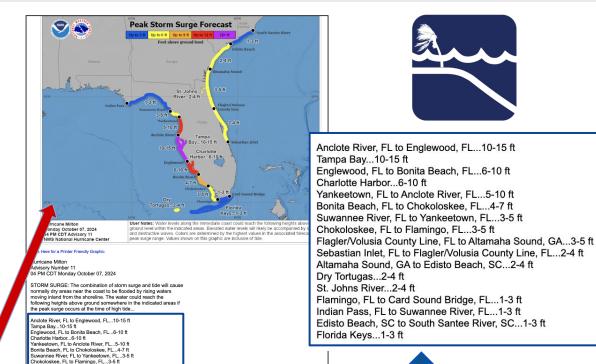

#### Peak Storm Surge Forecast

Peak Inundation (Water Above Normally Dry Ground)

Only Valid Along the Immediate coast (NOT Inland Extent!)

## Public Advisory Focuses on Most Significant/Impactful Storm Surge Values

Additional Info Provided via link/graphic

#### **Public Advisory**

Anclote River, FL to Englewood, FL...10-15 ft Tampa Bay...10-15 ft Englewood, FL to Bonita Beach, FL...6-10 ft Charlotte Harbor...6-10 ft Yankeetown, FL to Anclote River, FL...5-10 ft Bonita Beach, FL to Chokoloskee, FL...4-7 ft Suwannee River, FL to Yankeetown, FL...3-5 ft Chokoloskee, FL to Flamingo, FL...3-5 ft <true>truncated>

For a complete depiction of areas at risk of storm surge  $% \left( x\right) =\left( x\right) +\left( x\right) +\left$ 

inundation, please see the National Weather Service Peak Storm

Surge Graphic, available at

hurricanes.gov/graphics at4.shtml?peakSurge

Flagler/Volusia County Line, FL to Altamaha Sound, GA...3-5 ft Sebastian Inlet. FL to Flagler/Volusia County Line. FL...2-4 ft

Altamaha Sound, GA to Edisto Beach, SC...2-4 ft

Flamingo. FL to Card Sound Bridge, FL...1-3 ft

Indian Pass, FL to Suwannee River, FL...1-3 ft Edisto Beach, SC to South Santee River, SC...1-3 ft

Dry Tortugas...2-4 ft

St. Johns River...2-4 ft