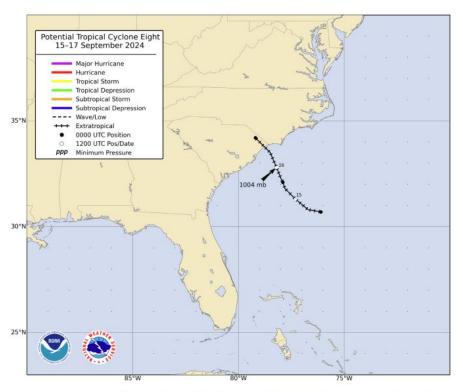

## Advisory Products for Potential Tropical Cyclones (PTCs)

Figure 1. Best track positions for Potential Tropical Cyclone Eight, 15–17 September 2024.

#### Let's talk about PTC #8 last year...

An extratropical low formed along a front offshore of the Carolinas during the second week of September that could've *POTENTIALLY* formed into a Tropical Storm and/or Hurricane.

#### What Happened?

Nothing formed.

#### What does this mean for this year?

**Bottom Line:** You could see MORE systems similar to PCT #8 this year as the products are now issued up to 72 hours in advance.