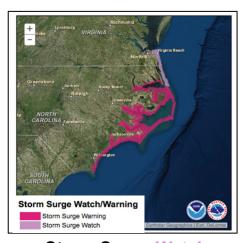

#### Storm Surge Watch/Warning

Storm Surge Watch
Life-Threatening Inundation
Possible within 48 hours

Storm Surge Warning
Life-Threatening Inundation Likely
within 36 hours