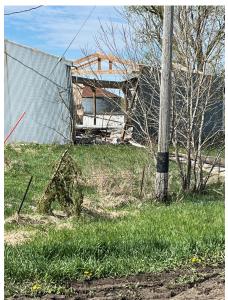

# Tornado 2 - Anita

| Anita Tornado – Cass County |                     |  |  |  |
|-----------------------------|---------------------|--|--|--|
| Date                        | April 16, 2024      |  |  |  |
| Time (Local)                | 9:58 – 10:00 AM CDT |  |  |  |
| EF Rating                   | EF-1                |  |  |  |
| Est. Peak Winds             | 90 MPH              |  |  |  |
| Path Length                 | 0.64 Miles          |  |  |  |
| Max Width                   | ~30 Yards           |  |  |  |
| Injuries/Deaths             | None                |  |  |  |

Photo Credit - Cass County Emergency Management