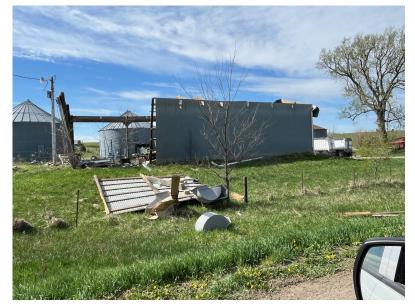

# Tornado 2 - Anita

| Anita Tornado – Cass County |                     |  |  |  |
|-----------------------------|---------------------|--|--|--|
| Date                        | April 16, 2024      |  |  |  |
| Time (Local)                | 9:58 – 10:00 AM CDT |  |  |  |
| EF Rating                   | EF-1                |  |  |  |
| Est. Peak Winds             | 90 MPH              |  |  |  |
| Path Length                 | 0.64 Miles          |  |  |  |
| Max Width                   | ~30 Yards           |  |  |  |
| Injuries/Deaths             | None                |  |  |  |

Photo Credit - Cass County Emergency Management