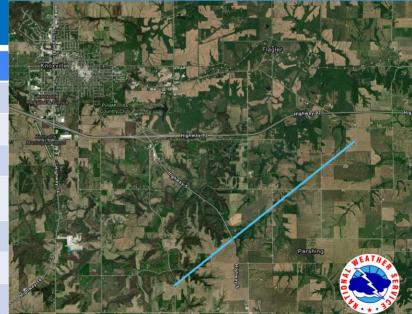

#### **Prairie City Tornado - Jasper County**

| Date            | May 7, 2024      |
|-----------------|------------------|
| Time (Local)    | 1:35-1:36 AM CDT |
| EF Rating       | EF0              |
| Est. Peak Winds | 75-80 mph        |
| Path Length     | 0.14 miles       |
| Max Width       | 30 yards         |
| Injuries/Deaths | None             |