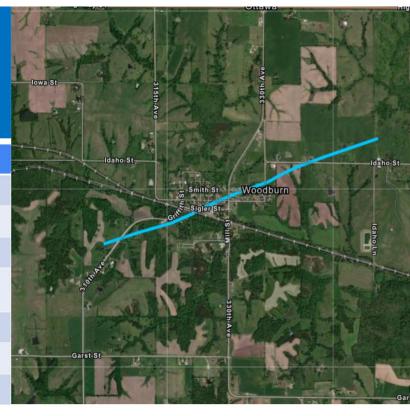

### Tornado 2 - Woodburn

#### Woodburn Tornado - Clarke County

| Date May 7, 2024  Time (Local) 12:53-12:55 AM CDT  EF Rating EF0  Est. Peak Winds 75-80 mph  Path Length 2.02 miles  Max Width 80 yards  Injuries/Deaths None | Woodbarn form   | duo Ciai ne Courtey |
|---------------------------------------------------------------------------------------------------------------------------------------------------------------|-----------------|---------------------|
| EF Rating EF0 Est. Peak Winds 75-80 mph Path Length 2.02 miles Max Width 80 yards                                                                             | Date            | May 7, 2024         |
| Est. Peak Winds 75-80 mph  Path Length 2.02 miles  Max Width 80 yards                                                                                         | Time (Local)    | 12:53-12:55 AM CDT  |
| Path Length 2.02 miles Max Width 80 yards                                                                                                                     | EF Rating       | EF0                 |
| Max Width 80 yards                                                                                                                                            | Est. Peak Winds | 75-80 mph           |
| oo yarus                                                                                                                                                      | Path Length     | 2.02 miles          |
| Injuries/Deaths None                                                                                                                                          | Max Width       | 80 yards            |
|                                                                                                                                                               | Injuries/Deaths | None                |