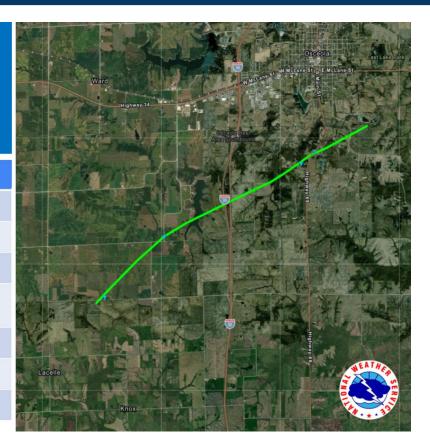

### Tornado 2 - Woodburn

#### Woodburn Tornado - Clarke County

| Date May 7, 2024  Time (Local) 12:53-12:55 AM CDT  EF Rating EF0  Est. Peak Winds 75-80 mph  Path Length 2.02 miles  Max Width 80 yards  Injuries/Deaths None | Woodbarn form   | duo Ciai ne Courtey |
|---------------------------------------------------------------------------------------------------------------------------------------------------------------|-----------------|---------------------|
| EF Rating EF0 Est. Peak Winds 75-80 mph Path Length 2.02 miles Max Width 80 yards                                                                             | Date            | May 7, 2024         |
| Est. Peak Winds 75-80 mph  Path Length 2.02 miles  Max Width 80 yards                                                                                         | Time (Local)    | 12:53-12:55 AM CDT  |
| Path Length 2.02 miles Max Width 80 yards                                                                                                                     | EF Rating       | EF0                 |
| Max Width 80 yards                                                                                                                                            | Est. Peak Winds | 75-80 mph           |
| oo yarus                                                                                                                                                      | Path Length     | 2.02 miles          |
| Injuries/Deaths None                                                                                                                                          | Max Width       | 80 yards            |
|                                                                                                                                                               | Injuries/Deaths | None                |