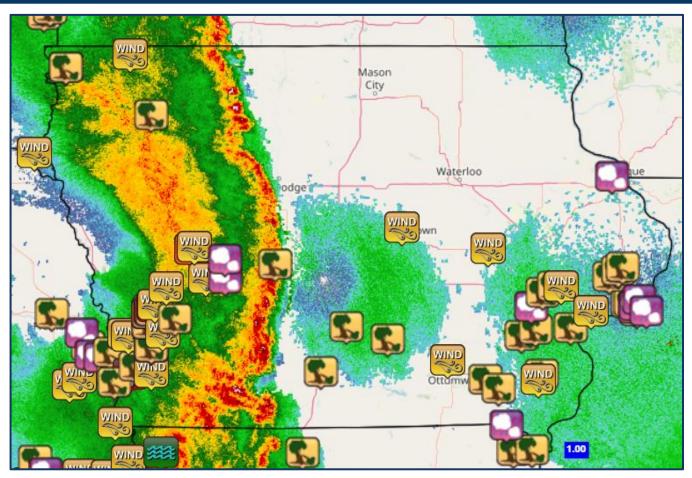

# Wind and Hail Reports

Click image to view interactive storm report map.

Map courtesy of the Iowa Environmental Mesonet