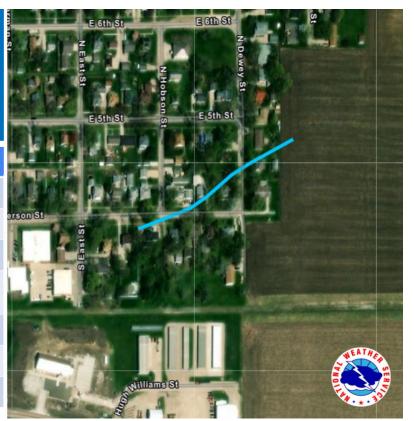

#### Tornado 1 - Osceola

| Osceola Tornado - Clarke County |                    |
|---------------------------------|--------------------|
| Date                            | May 7, 2024        |
| Time (Local)                    | 12:38-12:46 AM CDT |
| EF Rating                       | EF1                |
| Est. Peak Winds                 | 95-100 mph         |
| Path Length                     | 6.23 miles         |
| Max Width                       | 80 yards           |
| Injuries/Deaths                 | None               |