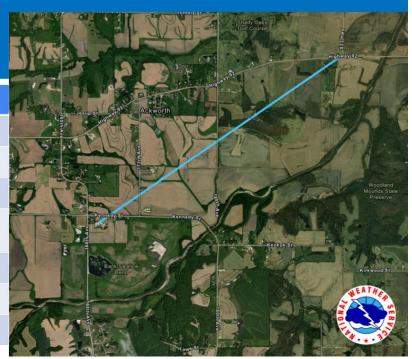

#### Tornado 4 - Ackworth

| Ackworth Iorna  | ado - Warren County |
|-----------------|---------------------|
| Date            | May 7, 2024         |
| Time (Local)    | 01:11-01:16 AM CDT  |
| EF Rating       | EF0                 |
| Est. Peak Winds | 75-80 mph           |
| Path Length     | 2.86 miles          |
| Max Width       | 80 yards            |
| Injuries/Deaths | None                |
|                 |                     |