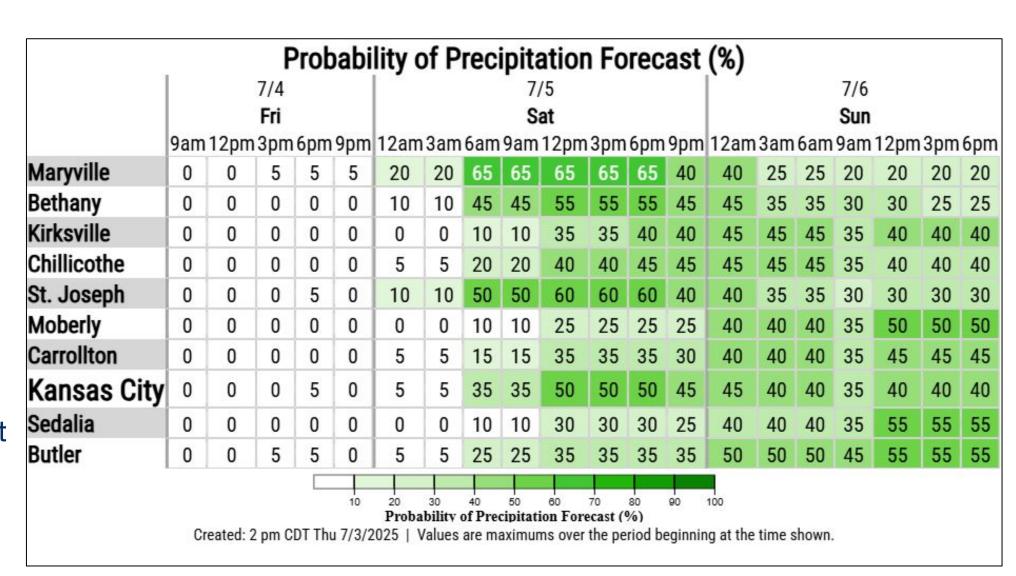

## **Chances for Storms Return Saturday AM thru Weekend**

Independence Day/4th of July Very Likely Dry through Midnight

## **Key Messages**

- Scattered storms move back into the forecast Saturday AM thru the weekend
  - 4th: Expected dry for most.
    Isolated shower/storm or two is possible. Chance is less than 10%
  - Storm chances increase Saturday AM, with scattered storms through the weekend.
- Seasonable heat and humidity next few days
  - Highs: upper 80s-lower 90s
  - Heat Index: Low-mid 90s