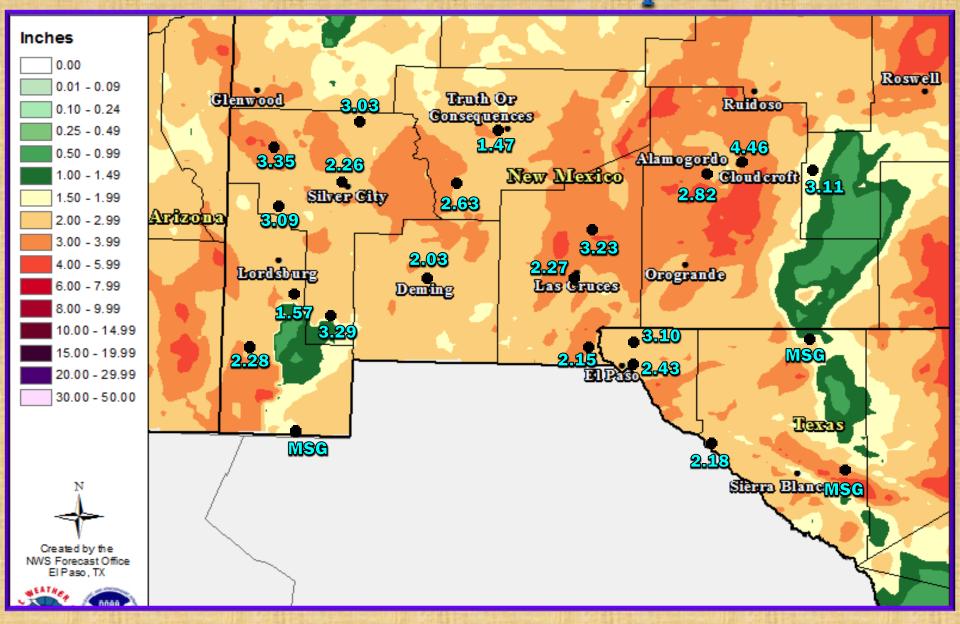

# October 2018 radar rainfall estimate with surface rainfall reports

# **Total Precipitation for October 2018**