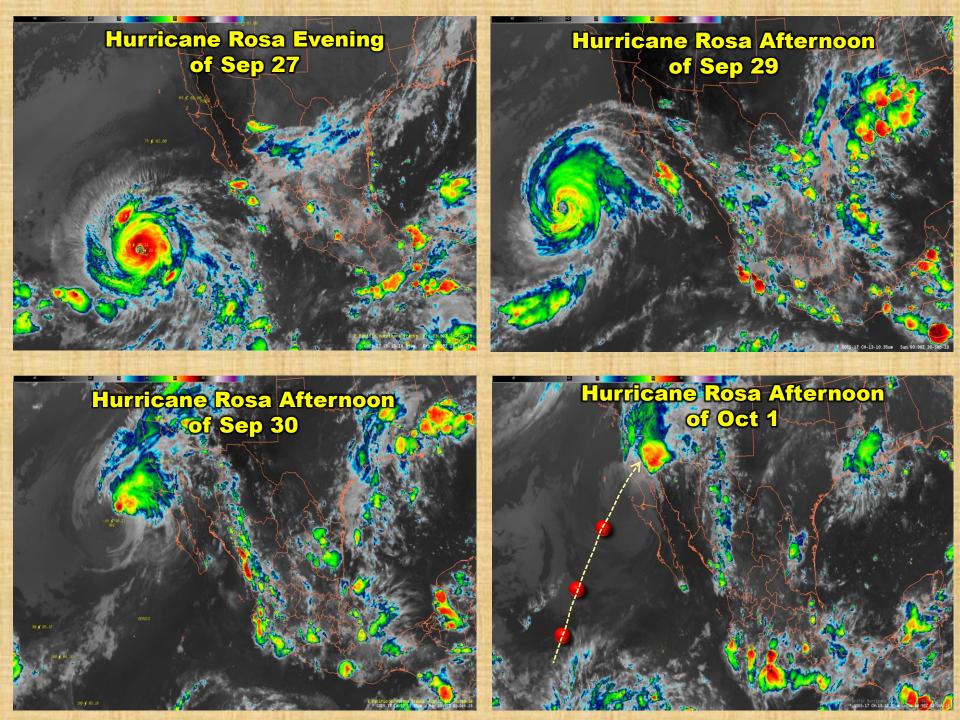

On October 2<sup>nd</sup>, the remnants of Hurricane Rosa moved across Arizona and western New Mexico, dropping some moderate to heavy rainfall. On October 12<sup>th</sup>, the remains of Hurricane Sergio moved across most of New Mexico, producing widespread moderate to heavy rainfall across the area. Other weather highlights included isolated thunderstorms on the 8<sup>th</sup> as a cold upper trough swept across the area. This also gave our higher mountain elevations their first snow of the season, though snowfall remained on the light side. A vigorous cold front pushed in from the east on the 15<sup>th</sup>, ushering in our coldest temperatures of the season. Thus began a four day stretch of cloudy, cold weather, with high temperatures remaining 15-20 degrees below normal. On October 23<sup>rd</sup> and 24<sup>th</sup>, an upper low moved over the area. The low was able to scoop up copious amounts moisture and spread moderate rainfall over the entire area.