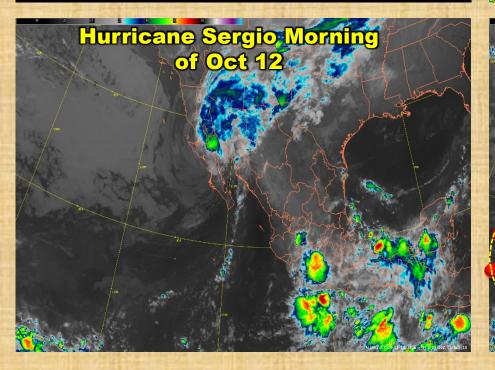

On October 2<sup>nd</sup>, the remnants of Hurricane Rosa moved across Arizona and western New Mexico, dropping some moderate to heavy rainfall. On October 12<sup>th</sup>, the remains of Hurricane Sergio moved across most of New Mexico, producing widespread moderate to heavy rainfall across the area. Other weather highlights included isolated thunderstorms on the 8<sup>th</sup> as a cold upper trough swept across the area. This also gave our higher mountain elevations their first snow of the season, though snowfall remained on the light side. A vigorous cold front pushed in from the east on the 15<sup>th</sup>, ushering in our coldest temperatures of the season. Thus began a four day stretch of cloudy, cold weather, with high temperatures remaining 15-20 degrees below normal. On October 23<sup>rd</sup> and 24<sup>th</sup>, an upper low moved over the area. The low was able to scoop up copious amounts moisture and spread moderate rainfall over the entire area.