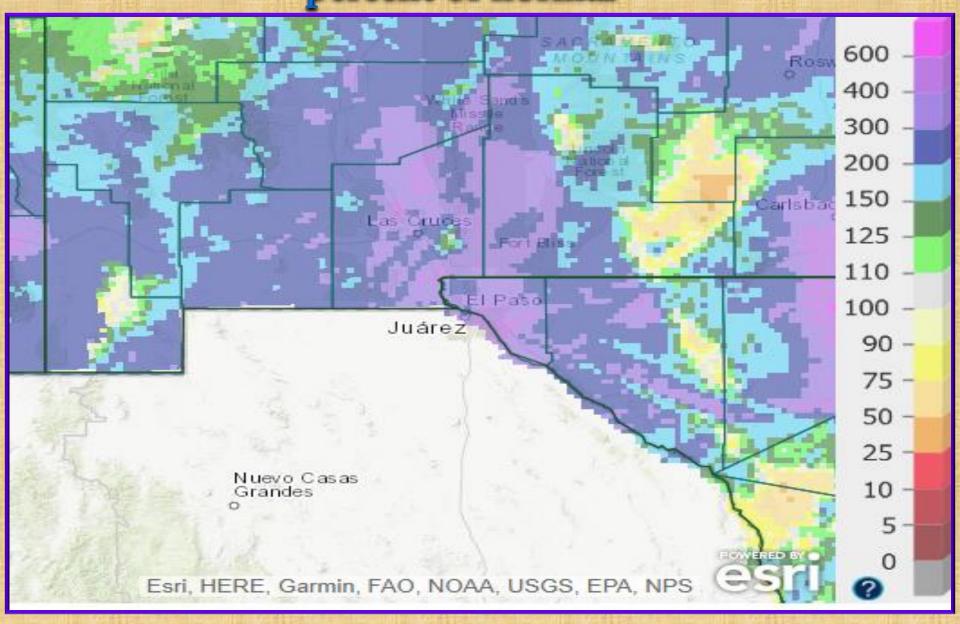

ities of D1 to D4).

NOTE: The tan areas imply at least a 1-category improvement in the Drought Monitor intensity levels by the end of the period, although drought will remain. The green areas imply drought removal by the end of the period (D0 or none).

Drought persists

Drought remains but improves

Drought removal likely

Drought development likely



http://go.usa.gov/3eZ73

## Temperature and precipitation data for October 2018



# Temperature and precipitation outlook for November 2018









# Temperature and precipitation outlook For Nov-Jan 2018-2019









# Temperature Outlook Through January 2020



Precipitation Outlook Through January 2020



# October 2018 radar rainfall estimate with surface rainfall reports



# October 2018 radar rainfall estimate percent of normal



# Average Daily Mean Temperature for October 2018



# **Total Precipitation for October 2018**



# **Special Features**

## http://www.srh.noaa.gov/epz/?n=elpwindrosedata



# Selected weather reports October 2018

| Date/Time     | Location (County)              | Event                    |
|---------------|--------------------------------|--------------------------|
| OCT 7 725 PM  | EL PASO 3NE-EL PASO            | 50 MPH WIND GUST         |
| OCT 18 631 PM | WHITE SIGNAL 2SW-GRANT         | .25 VISIBILITY DENSE FOG |
| OCT 24        | SEE RAINFALL REPORTS NEXT PAGE |                          |

# Selected rainfall reports October 23-24

3 SW E1 Paso

#### 

LOCATION

24 HOUR TIME/DATE COMMENTS RAINFALL OF /INCHES/ MEASUREMENT

#### NEW MEXICO

| Dona Ana County    |