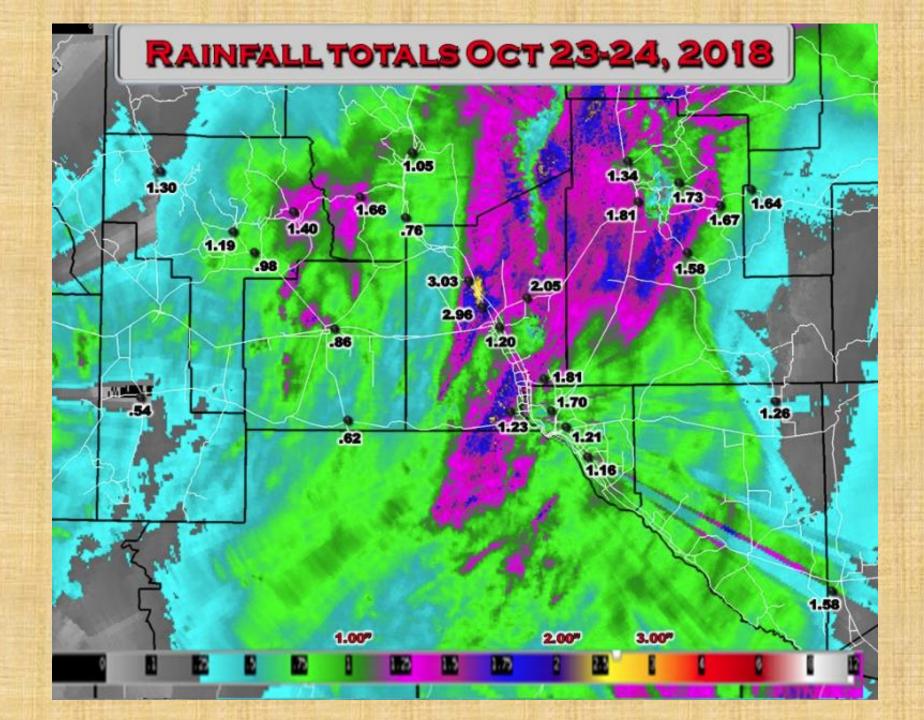

On October 2<sup>nd</sup>, the remnants of Hurricane Rosa moved across Arizona and western New Mexico, dropping some moderate to heavy rainfall. On October 12<sup>th</sup>, the remains of Hurricane Sergio moved across most of New Mexico, producing widespread moderate to heavy rainfall across the area. Other weather highlights included isolated thunderstorms on the 8<sup>th</sup> as a cold upper trough swept across the area. This also gave our higher mountain elevations their first snow of the season, though snowfall remained on the light side. A vigorous cold front pushed in from the east on the 15<sup>th</sup>, ushering in our coldest temperatures of the season. Thus began a four day stretch of cloudy, cold weather, with high temperatures remaining 15-20 degrees below normal. On October 23<sup>rd</sup> and 24<sup>th</sup>, an upper low moved over the area. The low was able to scoop up copious amounts moisture and spread moderate rainfall over the entire area.