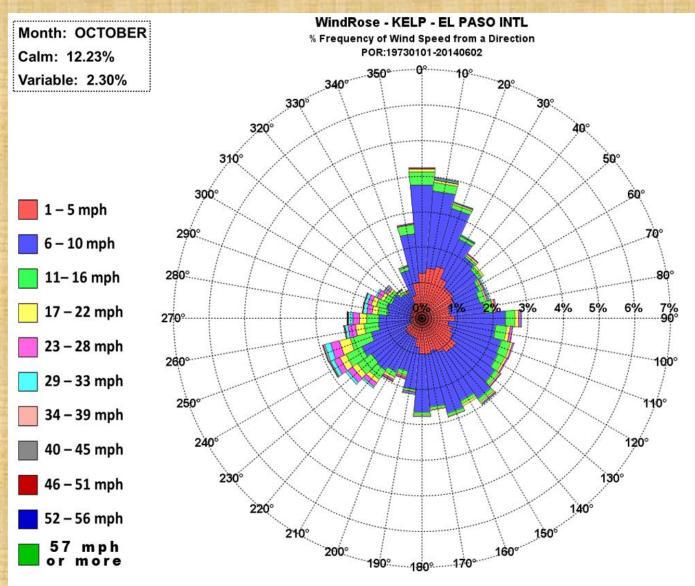

The green areas imply drought removal by the end of the period (D0 or none).

Drought persists

Drought remains but improves

Drought removal likely

Drought development likely



http://go.usa.gov/3eZ73

## Temperature and precipitation data for October 2018



# Temperature and precipitation outlook for November 2018









# Temperature and precipitation outlook For Nov-Jan 2018-2019









# Temperature Outlook Through January 2020



Precipitation Outlook Through January 2020



# October 2018 radar rainfall estimate with surface rainfall reports



# October 2018 radar rainfall estimate percent of normal



# Average Daily Mean Temperature for October 2018



# **Total Precipitation for October 2018**



# **Special Features**

## http://www.srh.noaa.gov/epz/?n=elpwindrosedata



# Selected weather reports October 2018

| Date/Time     | Location (County)              | Event                    |
|---------------|--------------------------------|--------------------------|
| OCT 7 725 PM  | EL PASO 3NE-EL PASO            | 50 MPH WIND GUST         |
| OCT 18 631 PM | WHITE SIGNAL 2SW-GRANT         | .25 VISIBILITY DENSE FOG |
| OCT 24        | SEE RAINFALL REPORTS NEXT PAGE |                          |

# Selected rainfall reports October 23-24

3 SW E1 Paso

#### 

LOCATION

24 HOUR TIME/DATE COMMENTS RAINFALL OF /INCHES/ MEASUREMENT

#### NEW MEXICO

| Dona Ana County    |                |