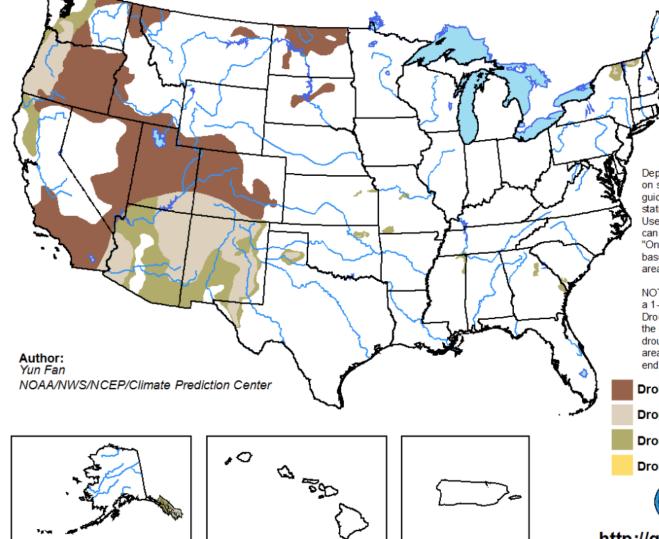

### U.S. Seasonal Drought Outlook Drought Tendency During the Valid Period

Valid for October 18 - January 31, 2019 Released October 18, 2018

Depicts large-scale trends based on subjectively derived probabilities guided by short- and long-range statistical and dynamical forecasts. Use caution for applications that can be affected by short lived events. "Ongoing" drought areas are based on the U.S. Drought Monitor areas (intensities of D1 to D4).

NOTE: The tan areas imply at least a 1-category improvement in the Drought Monitor intensity levels by the end of the period, although drought will remain. The green areas imply drought removal by the end of the period (D0 or none).

Drought persists

Drought remains but improves

Drought removal likely

Drought development likely

http://go.usa.gov/3eZ73