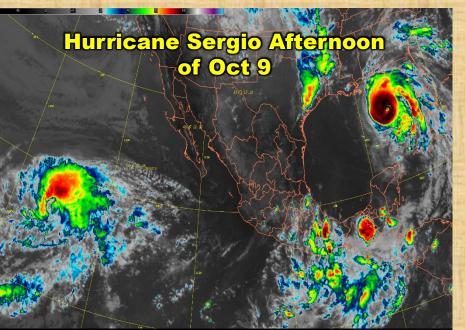

On October 2<sup>nd</sup>, the remnants of Hurricane Rosa moved across Arizona and western New Mexico, dropping some moderate to heavy rainfall. On October 12<sup>th</sup>, the remains of Hurricane Sergio moved across most of New Mexico, producing widespread moderate to heavy rainfall across the area. Other weather highlights included isolated thunderstorms on the 8<sup>th</sup> as a cold upper trough swept across the area. This also gave our higher mountain elevations their first snow of the season, though snowfall remained on the light side. A vigorous cold front pushed in from the east on the 15<sup>th</sup>, ushering in our coldest temperatures of the season. Thus began a four day stretch of cloudy, cold weather, with high temperatures remaining 15-20 degrees below normal. On October 23<sup>rd</sup> and 24<sup>th</sup>, an upper low moved over the area. The low was able to scoop up copious amounts moisture and spread moderate rainfall over the entire area.