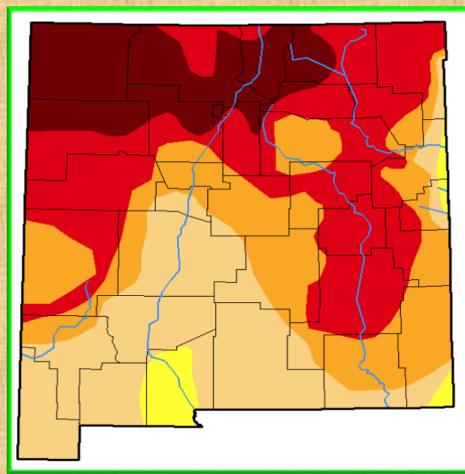

## **Current drought conditions for** New Mexico and 3 month change

- Abnormally Dry D0
- Moderate Drought D1
- Severe Drought D2
- Extreme Drought D3
- Exceptional D4

## Current drought conditions for Texes as of October 23, 2018

Build your own custom slider maps here at:

http://droughtmonitor.unl.edu/Maps/ComparisonSlider.aspx