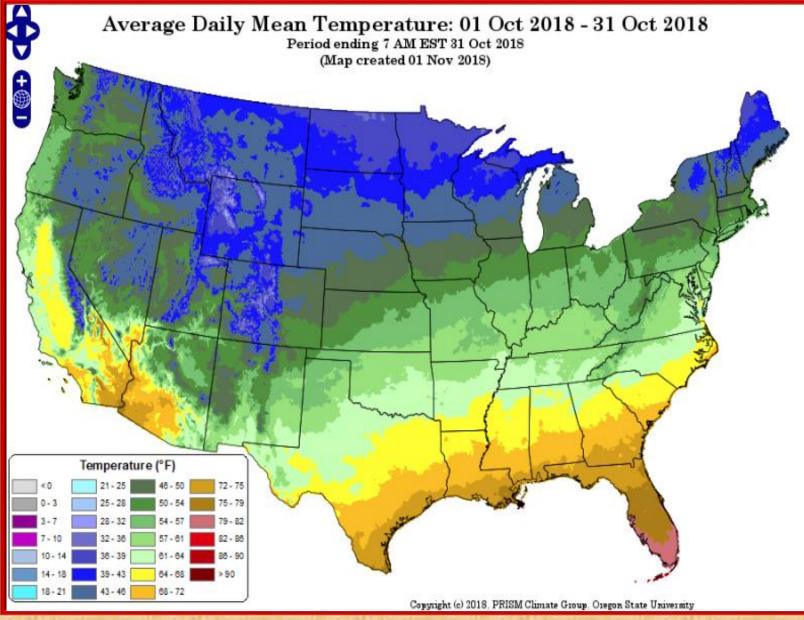

# Average Daily Mean Temperature for October 2018

# **October 2018 Weather Summary**

Looking at temperatures, the average high temperatures across the area were below normal for the majority of reporting sites, due mainly to extensive cloud cover mid month. Also due to extensive cloud cover, average low temperatures remained above normal, so much so that even with the cool average high temperatures, the overall mean daily (monthly) temperature was still above average.