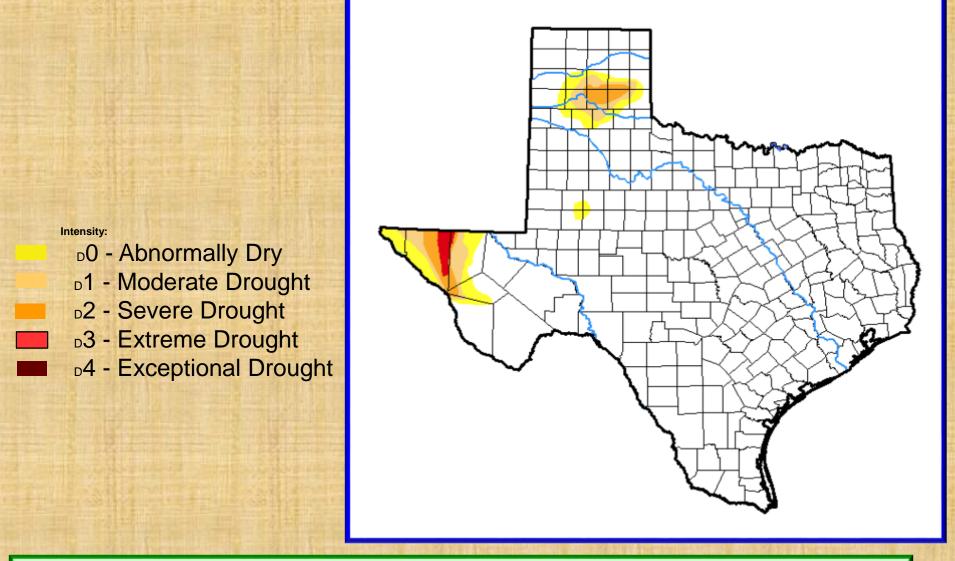

## Current drought conditions for Texes as of October 23, 2018

Build your own custom slider maps here at:

http://droughtmonitor.unl.edu/Maps/ComparisonSlider.aspx