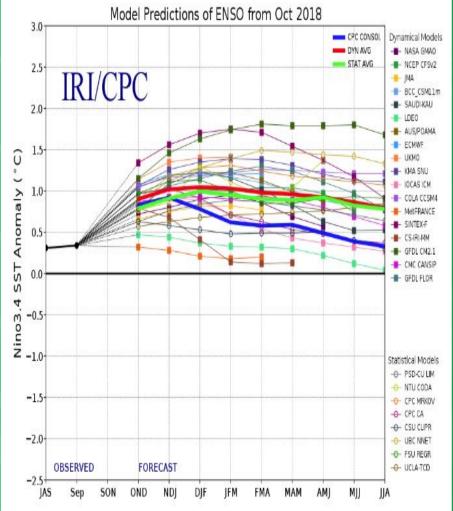

# El Niño Watch is in Effect

El Niño or La Niña Watch: Issued when conditions are favorable for the development of El Niño or La Niña conditions in the next six months.

El Niño or La Niña Advisory: Issued when El Niño or La Niña conditions are observed and expected to continue.

# ENSO Forcest

## ENSO IS NOW IN NEUTRAL AND WILL LIKELY CHANGE TO EL NIÑO PHASE WITHIN NEXT FEW MONTHS