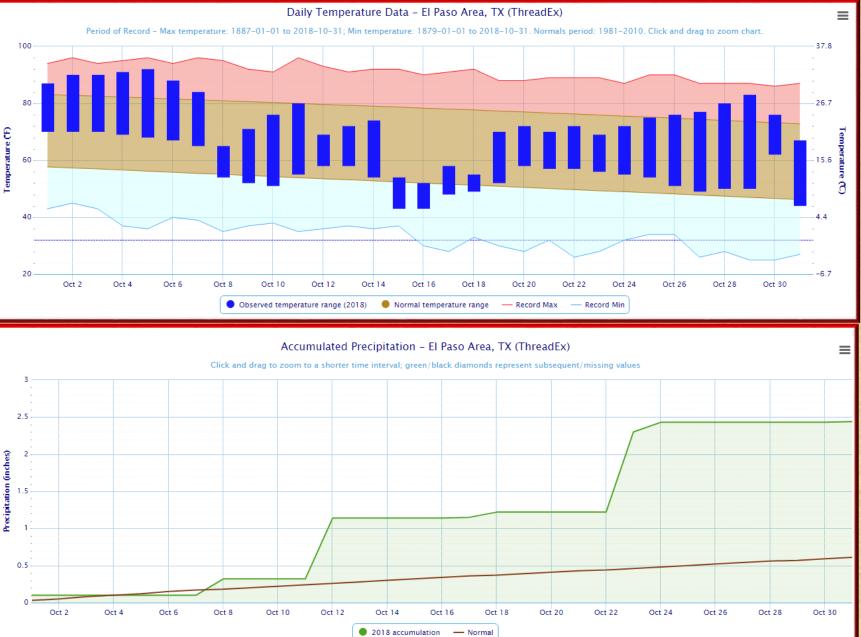

# **October 2018 Weather Summary**

Thanks to several interactions with tropical moisture, October turned out to be quite a wet month, with much of the area reporting anywhere from 150 to 300 percent of normal rainfall. If October is added on to the monsoon season, it turns what was spotty rainfall coverage into a above normal rainfall across the entire area. This obviously has greatly eased the drought conditions. In fact you really have to look closely at the rainfall maps (see below) to find any areas with below normal monthly rainfall—mainly far eastern Otero and Hudspeth Counties. What caused the abnormally heavy rainfall? Several interactions with the tropical moisture to our south was the main cause, including two tropical systems that came nearby during the first half of the month.

On October 2<sup>nd</sup>, the remnants of Hurricane Rosa moved across Arizona and western New Mexico, dropping some moderate to heavy rainfall. On October 12<sup>th</sup>, the remains of Hurricane Sergio moved across most of New Mexico, producing widespread moderate to heavy rainfall across the area. Other weather highlights included isolated thunderstorms on the 8<sup>th</sup> as a cold upper trough swept across the area. This also gave our higher mountain elevations their first snow of the season, though snowfall remained on the light side. A vigorous cold front pushed in from the east on the 15<sup>th</sup>, ushering in our coldest temperatures of the season. Thus began a four day stretch of cloudy, cold weather, with high temperatures remaining 15-20 degrees below normal. On October 23<sup>rd</sup> and 24<sup>th</sup>, an upper low moved over the area. The low was able to scoop up copious amounts moisture and spread moderate rainfall over the entire area.

# **October 2018 Weather Summary**

Looking at temperatures, the average high temperatures across the area were below normal for the majority of reporting sites, due mainly to extensive cloud cover mid month. Also due to extensive cloud cover, average low temperatures remained above normal, so much so that even with the cool average high temperatures, the overall mean daily (monthly) temperature was still above average.