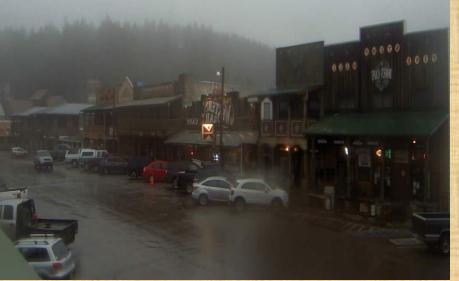

emperatures and precipitation for our area. It is also important to remember that even if this winter turns out wetter than normal, the number of days of rainfall could still vary from several light days each month to only a few days of heavy rain over the whole season (such as what happened over the winter of 2015-2016.



## Hurricane Sergio Afternoon of Oct 5

## Hurricane Sergio Afternoon of Oct 6

# Hurricane Sergio Afternoon of Oet 7

## Hurricane Sergio Afternoon of Oct 3



Pacific Hurricane Tracks Tue 21:00Z 09-0ct-18 \* G0ES-17 CH-13-10.35um Wed 09:00Z 10-0ct-18





Hurricane Sergio Afternoon

of Oct 12

Storm over Otero County **Oct** 6

### Storm over Otero County **Oct 5**

## First snow of the season at Ski Apache Oct 8



weather.gov/EIPaso



## Rain at Clouderoft Oct 13



## Low Cloud from Ranger Peak Oct 16

## Double Rainbow El Paso Oct 8





# El Niño Watch is in Effect



El Niño or La Niña Watch: Issued when conditions are favorable for the development of El Niño or La Niña conditions in the next six months.

El Niño or La Niña Advisory: Issued when El Niño or La Niña conditions are observed and expected to continue.

# ENSO Forcest

## ENSO IS NOW IN NEUTRAL AND WILL LIKELY CHANGE TO EL NIÑO PHASE WITHIN NEXT FEW MONTHS





## **Current drought conditions for** New Mexico and 3 month change

- Abnormally Dry D0
- Moderate Drought D1
- Severe Drought D2
- Extreme Drought D3
- Exceptional D4

# **October 23, 2018**

# **July 31, 2018**





## Current drought conditions for Texes as of October 23, 2018



Build your own custom slider maps here at: