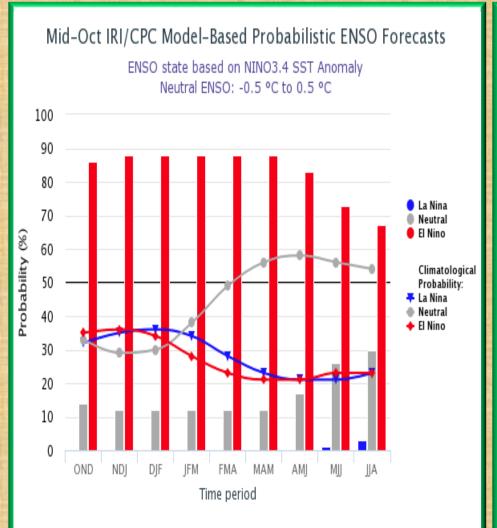

# El Niño Watch is in Effect

El Niño or La Niña Watch: Issued when conditions are favorable for the development of El Niño or La Niña conditions in the next six months.

El Niño or La Niña Advisory: Issued when El Niño or La Niña conditions are observed and expected to continue.

# ENSO Forcest

## ENSO IS NOW IN NEUTRAL AND WILL LIKELY CHANGE TO EL NIÑO PHASE WITHIN NEXT FEW MONTHS