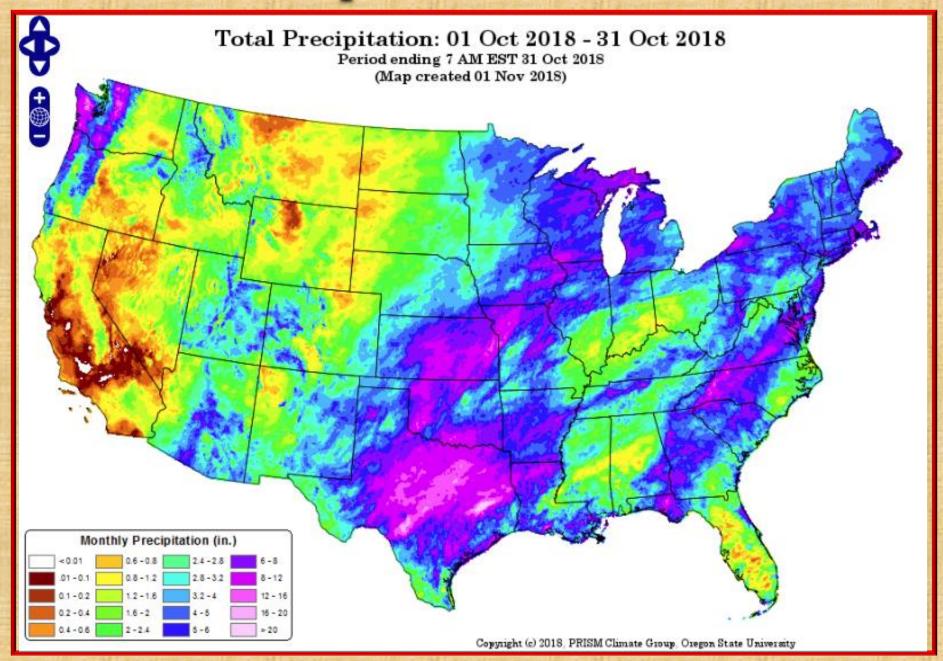

# **October 2018 Weather Summary**

Thanks to several interactions with tropical moisture, October turned out to be quite a wet month, with much of the area reporting anywhere from 150 to 300 percent of normal rainfall. If October is added on to the monsoon season, it turns what was spotty rainfall coverage into a above normal rainfall across the entire area. This obviously has greatly eased the drought conditions. In fact you really have to look closely at the rainfall maps (see below) to find any areas with below normal monthly rainfall—mainly far eastern Otero and Hudspeth Counties. What caused the abnormally heavy rainfall? Several interactions with the tropical moisture to our south was the main cause, including two tropical systems that came nearby during the first half of the month.

# **Total Precipitation for October 2018**