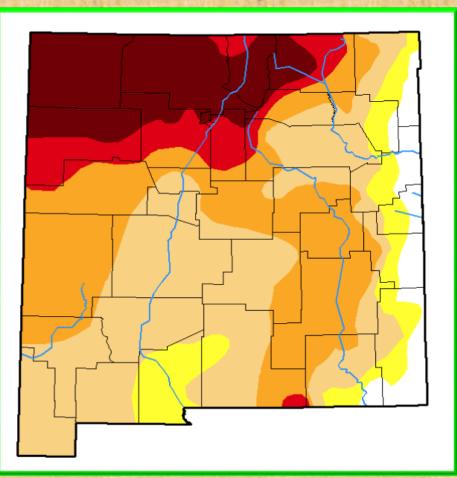

## **Current drought conditions for** New Mexico and 3 month change

- Abnormally Dry D0
- Moderate Drought D1
- Severe Drought D2
- Extreme Drought D3
- Exceptional D4

# **October 23, 2018**

# **July 31, 2018**