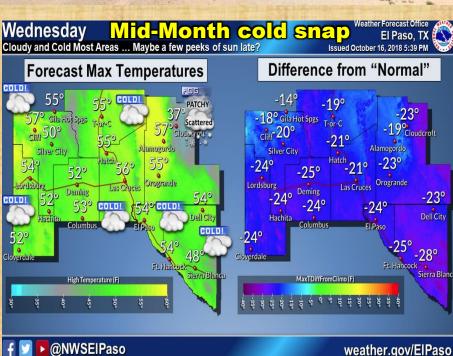

On October 2<sup>nd</sup>, the remnants of Hurricane Rosa moved across Arizona and western New Mexico, dropping some moderate to heavy rainfall. On October 12<sup>th</sup>, the remains of Hurricane Sergio moved across most of New Mexico, producing widespread moderate to heavy rainfall across the area. Other weather highlights included isolated thunderstorms on the 8<sup>th</sup> as a cold upper trough swept across the area. This also gave our higher mountain elevations their first snow of the season, though snowfall remained on the light side. A vigorous cold front pushed in from the east on the 15<sup>th</sup>, ushering in our coldest temperatures of the season. Thus began a four day stretch of cloudy, cold weather, with high temperatures remaining 15-20 degrees below normal. On October 23<sup>rd</sup> and 24<sup>th</sup>, an upper low moved over the area. The low was able to scoop up copious amounts moisture and spread moderate rainfall over the entire area.