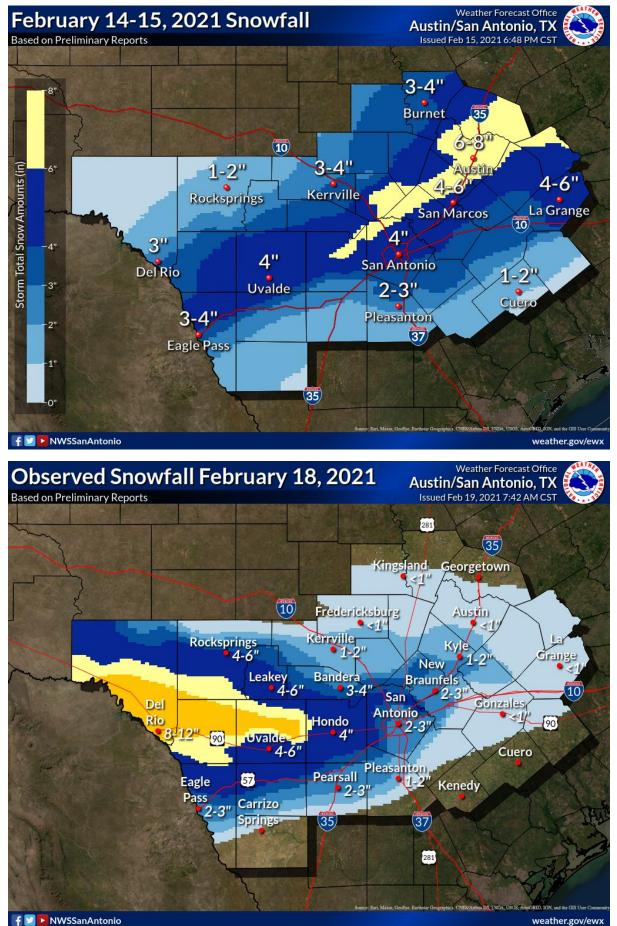

For several days, the cold air mass remained in place across South-Central Texas, but a much colder air mass remained stationary across the Northern Plains. This record-breaking arctic air was able to finally move south into the region late on 14 February and into 15 February as a strong upper level low-pressure system moved through the Southern Plains. As this system moved through the region, snow began to fall and temperatures quickly fell into the single digits and teens. Most areas of South-Central Texas picked up at least an inch of snow with the highest amounts seen from Del Rio and Eagle Pass extending to the northeast into the Austin and San Antonio areas. Many areas along and near Interstate 35 reported 3 to 8 inches of snow.

#### **Snowfall Event Maps**