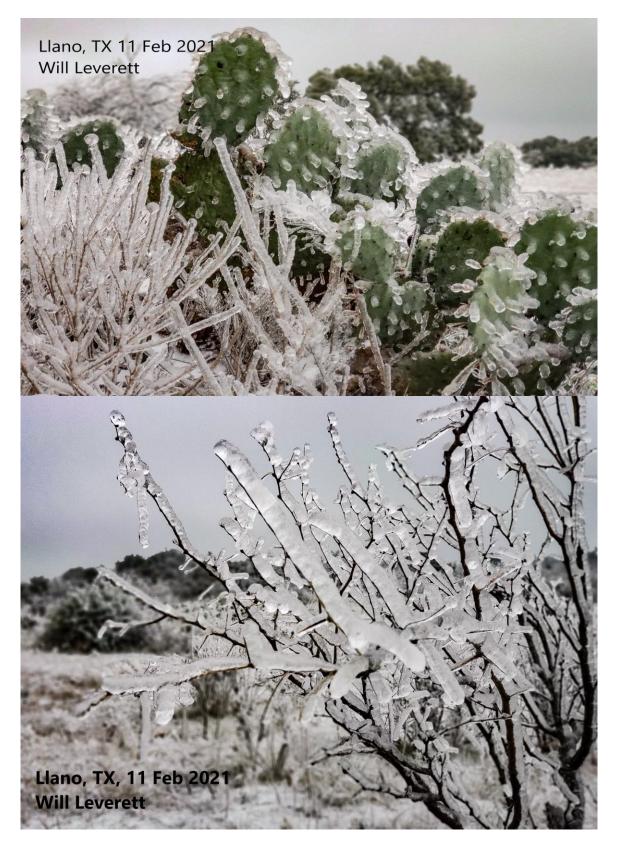

#### **Overview**

An unprecedented and historical eight-day period of winter weather occurred between 10 February and 18 February across South-Central Texas. The first push of arctic air arrived in the area on 10 February, with the cold air dropping temperatures into the 20s and 30s across most of the area. The first of several frozen precipitation events occurred on the morning of 11 February where up to 0.75 inches of freezing rain accumulated on surfaces in Llano and Burnet Counties and 0.25-0.50 inches of freezing rain accumulated across the Austin metropolitan area with lesser amounts in portions of the Hill Country and New Braunfels area.

#### Minimum Temperature Map