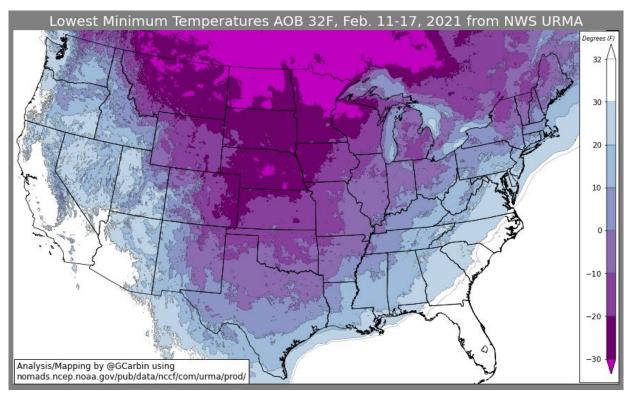

n inch. Areas along Highway 90 between Del Rio and San Antonio picked up 4-7 inches, with some isolated higher totals.

The blast of arctic air broke daily records for climate sites in the region. All climate sites saw 5 to 6 consecutive days of temperature records as well as multiple days of record-breaking snowfall. This unforgettable event had catastrophic impacts to the entire state of Texas, including South Central Texas, with failed power grids, burst water pipes, and limited road and air travel.



#### **Timeline of Events**



# South-Central Texas Winter Storm Event February, 2021







Winter Storm Warnings across the entire State of Texas on February 14, 2021.



#### **Snowfall Event Maps**







### Total Snowfall Event Map (Both snow events)

#### Minimum Temperature Map





# Broken Records for Climate Sites

### AUS - Austin Bergstrom International Airport

| Date         | MaxT/MinT      | Records Broken                                                                                                                                                                 |
|--------------|----------------|--------------------------------------------------------------------------------------------------------------------------------------------------------------------------------|
| 12 Feb, 2021 | <b>34</b> , 30 | Record low MaxT of 34 beats previous record of 37, 1963.                                                                                                                       |
| 13 Feb, 2021 | <b>32</b> , 28 | Record low MaxT of 32 beat previous record