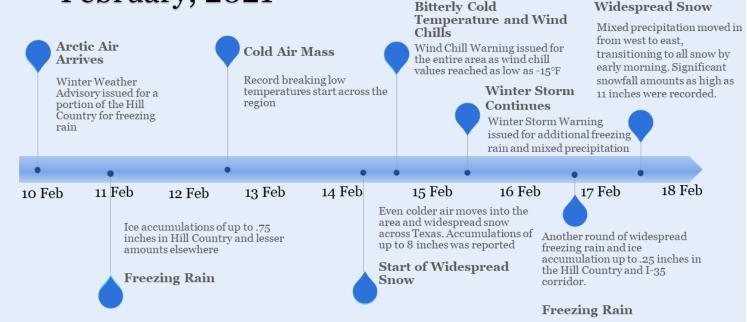

# South-Central Texas Winter Storm Event February, 2021

Winter Storm Warnings across the entire State of Texas on February 14, 2021.