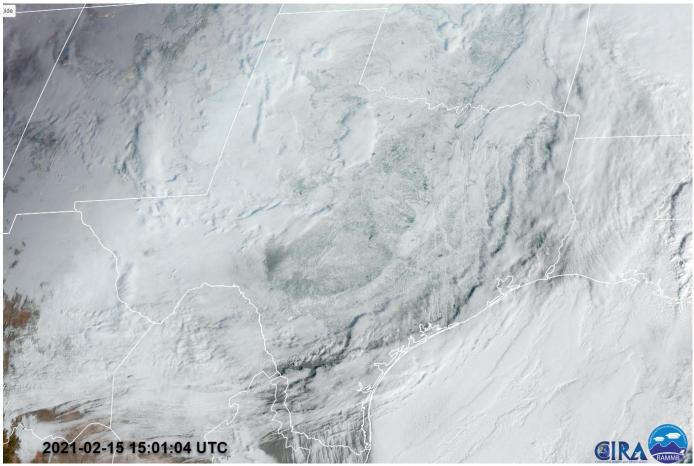

# 10-18 February 2021

A Snow-Covered Texas. GeoColor satellite image from the morning of 15 February, 2021.