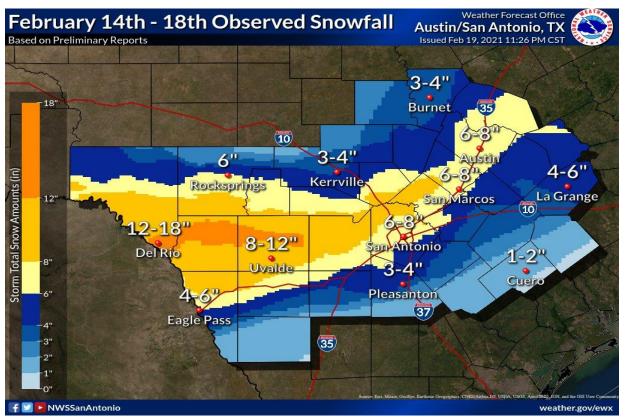

With the cold arctic air mass still in place and temperatures still below freezing, another upper level disturbance approaches from the west. Ahead of it, warm air aloft led to freezing rain across the Hill Country and I-35 corridor on the evening of 16 February and into the morning of the 17<sup>th</sup>. Widespread areas recorded up to 0.25 inches of additional ice accumulation, with higher amounts of up to 0.6 inches of ice on already iced or snow-covered surfaces. Meanwhile, the upper disturbance sent a reinforcing cold front into the area the evening of the 17<sup>th</sup>. From the west, mixed precipitation in the form of freezing rain, sleet, graupel, and snow spread east and transitioned to all snow by the following Thursday morning. Significant record snowfall amounts as high as 11 inches fell in the Del Rio area, and the snow area spread east into the I-35 corridor. San Antonio recorded 2-3 inches, and Austin received less than an inch. Areas along Highway 90 between Del Rio and San Antonio picked up 4-7 inches, with some isolated higher totals.

#### **Snowfall Event Maps**