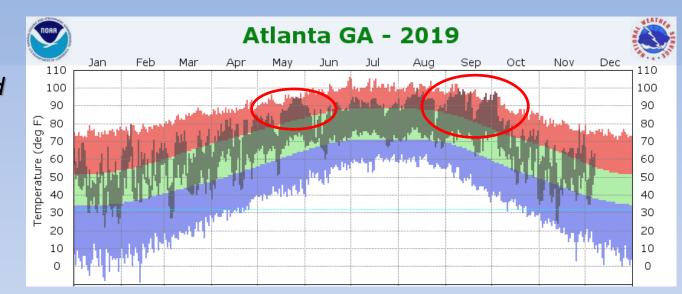

### #3 Heat

- 98 ° degrees in October \*All time Oct record
- 2<sup>nd</sup> Warmest Fall on Record (67.8°)
- 1<sup>st</sup> Warmest year on record (so far)
- 80 ° on Feb 7,2019 only 3 times on record

- 23 Days above 90 °
- 16 Days ≥ 95°
- Avg high 93.2 ° >11 ° above average
- 9/10 days Sept 25<sup>th</sup> Oct 4<sup>th</sup> set Hi Temp Records

- 100 ° on Aug 13 (only 83 total times on record for 100 °), 10<sup>th</sup> since 2007
- Last time 6/25/2016, 7/1,5/2012

- 21 High Temp Records tied/broken this year (ATL).
- **10** Sept
- 4 Oct

#2 Hurricane Dorian