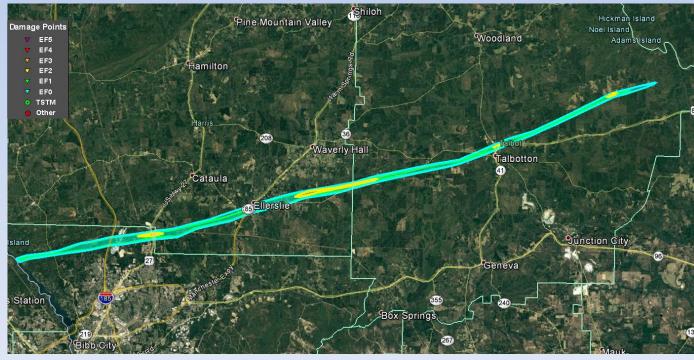

#### **Deadliest Tornado of 2019**

42 miles long (GA) 140 MPH winds EF-3 - Talbotton