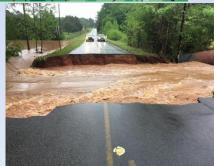

## #5 April 19 Heavy Rain/Flooding

5" - 7" rain fell across a band that extended from Lagrange NE through Commerce

3 Tornadoes occurred in addition to the heavy rainfall

Last heavy rainfall event before the May **Heat Wave** 