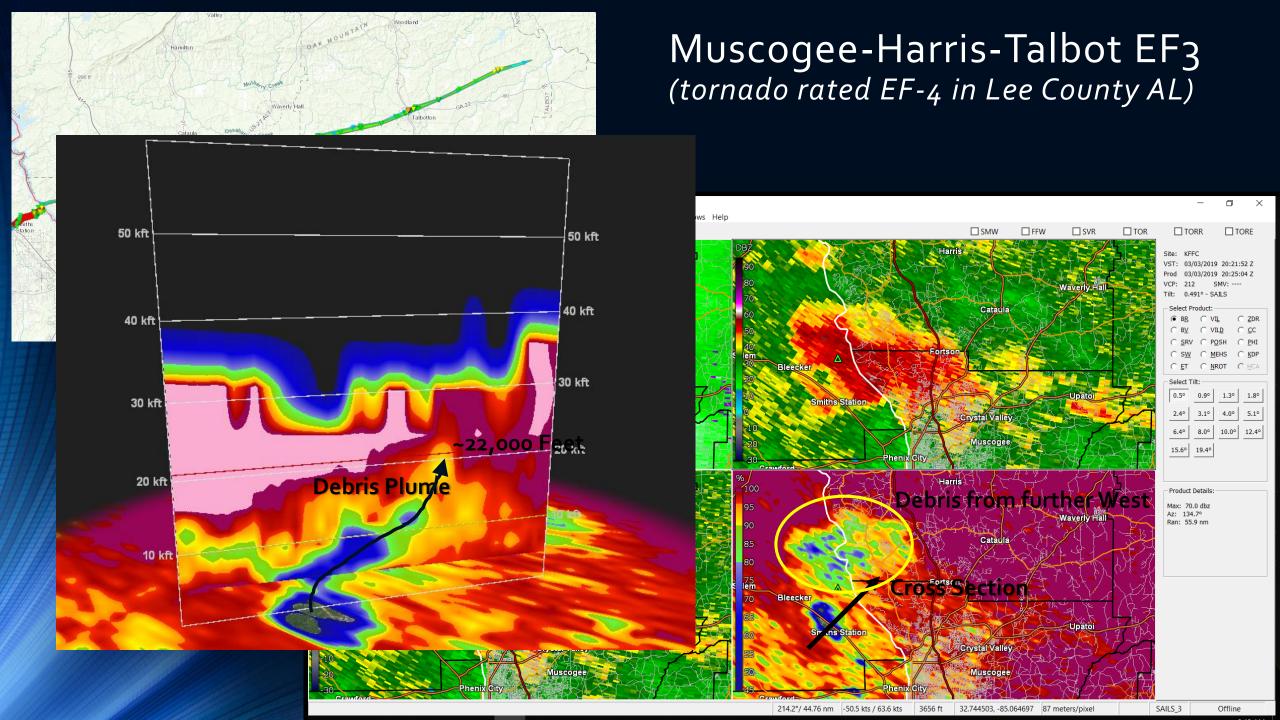

### #1 – March 3 Tornadoes

#### **Deadliest Tornado of 2019**

42 miles long (GA) 140 MPH winds EF-3 - Talbotton