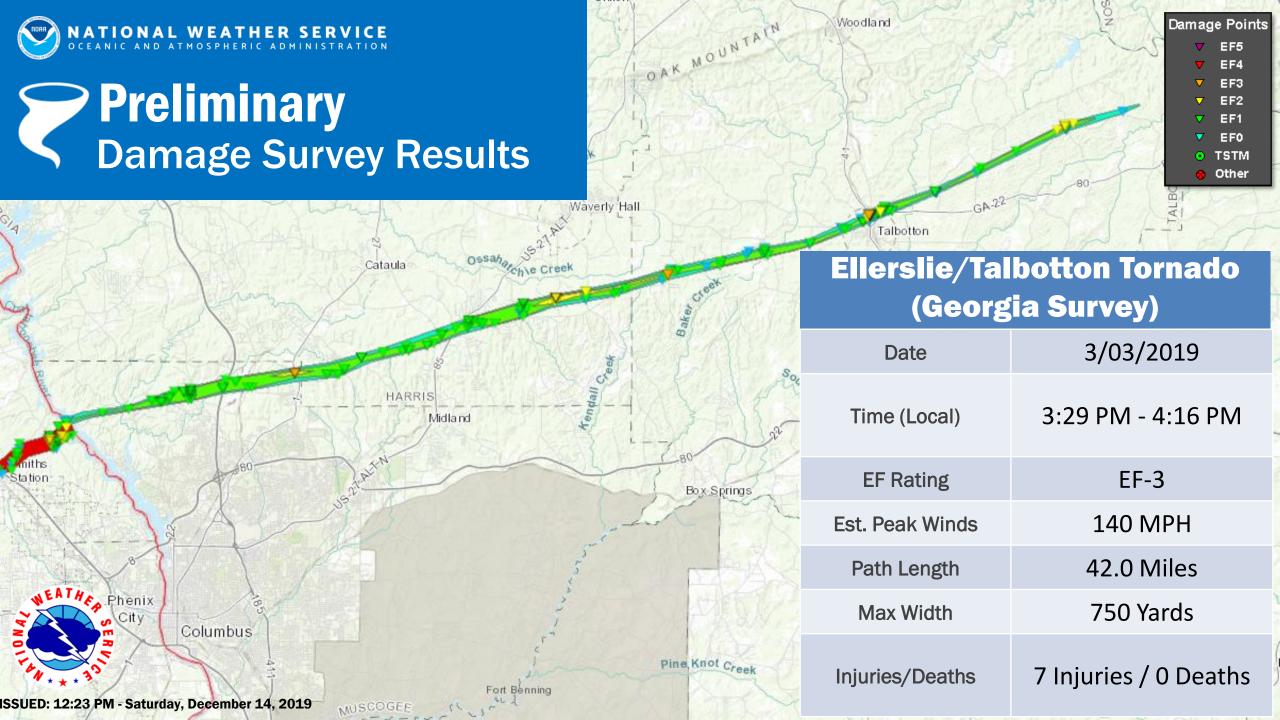

### #1 – March 3 Tornadoes

#### **Deadliest Tornado of 2019**

42 miles long (GA) 140 MPH winds EF-3 - Talbotton