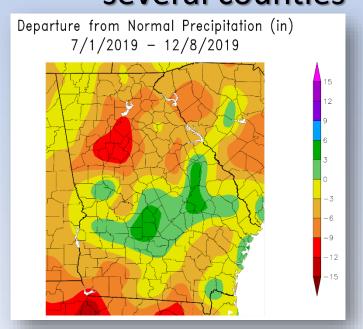

### #4 Fall Flash Drought

16% of the state - D3 84 % of the State - D2+

Water restrictions enacted in several counties

2.06'' - July

1.89" - Aug

0.76" - Sept