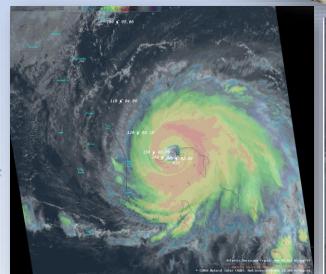

State of Emergency **Declared for Coastal** Counties, evacuation orders for 6 counties

Top 5 GA Events of 2019

ne Dorian

MA/HS Provides Information

Thank 9004

Thank 9004 'Thank goodness we were spared.' Dorian leaves minor damage along Georgia coast

GA largely spared despite the storm intensifying to Cat 3 off the GA coast