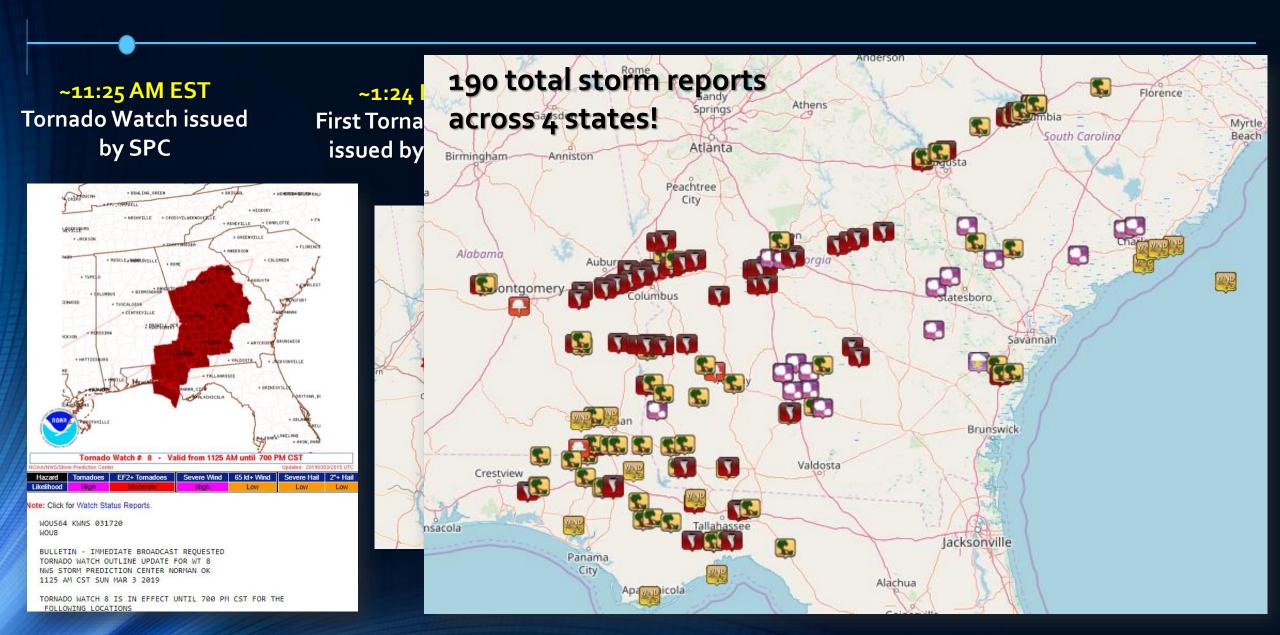

### #1 – March 3 Tornadoes

#### **Deadliest Tornado of 2019**

42 miles long (GA) 140 MPH winds EF-3 - Talbotton