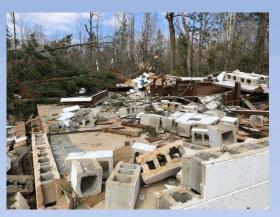

### #1 – March 3 Tornadoes

#### **Deadliest Tornado of 2019**

42 miles long (GA) 140 MPH winds EF-3 - Talbotton