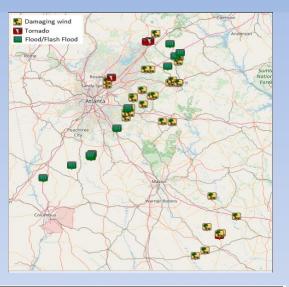

## #5 April 19 Heavy Rain/Flooding

5" - 7" rain fell across a band that extended from Lagrange NE through Commerce

3 Tornadoes occurred in addition to the heavy rainfall

Last heavy rainfall event before the May **Heat Wave** 

| Demage Points                                                                                                                                                                                                                                                                                                                                                                                                                                                                                                                                                                                                                                                                                                                                                                                                                                                                                                                                                                                                                                                                                                                                                                                                                                                                                                                                                                                                                                                                                                                                                                                                                                                                                                                                                                                                                                                                                                                                                                                                                                                                                                                 | County                                                                                 | Rating | # of Injuries            | KML |  |
|-------------------------------------------------------------------------------------------------------------------------------------------------------------------------------------------------------------------------------------------------------------------------------------------------------------------------------------------------------------------------------------------------------------------------------------------------------------------------------------------------------------------------------------------------------------------------------------------------------------------------------------------------------------------------------------------------------------------------------------------------------------------------------------------------------------------------------------------------------------------------------------------------------------------------------------------------------------------------------------------------------------------------------------------------------------------------------------------------------------------------------------------------------------------------------------------------------------------------------------------------------------------------------------------------------------------------------------------------------------------------------------------------------------------------------------------------------------------------------------------------------------------------------------------------------------------------------------------------------------------------------------------------------------------------------------------------------------------------------------------------------------------------------------------------------------------------------------------------------------------------------------------------------------------------------------------------------------------------------------------------------------------------------------------------------------------------------------------------------------------------------|----------------------------------------------------------------------------------------|--------|--------------------------|-----|--|
|                                                                                                                                                                                                                                                                                                                                                                                                                                                                                                                                                                                                                                                                                                                                                                                                                                                                                                                                                                                                                                                                                                                                                                                                                                                                                                                                                                                                                                                                                                                                                                                                                                                                                                                                                                                                                                                                                                                                                                                                                                                                                                                               | Hall                                                                                   | EF-1   | 0                        |     |  |
| 1517M<br>Other                                                                                                                                                                                                                                                                                                                                                                                                                                                                                                                                                                                                                                                                                                                                                                                                                                                                                                                                                                                                                                                                                                                                                                                                                                                                                                                                                                                                                                                                                                                                                                                                                                                                                                                                                                                                                                                                                                                                                                                                                                                                                                                | Rating:                                                                                |        | EF-1                     |     |  |
|                                                                                                                                                                                                                                                                                                                                                                                                                                                                                                                                                                                                                                                                                                                                                                                                                                                                                                                                                                                                                                                                                                                                                                                                                                                                                                                                                                                                                                                                                                                                                                                                                                                                                                                                                                                                                                                                                                                                                                                                                                                                                                                               | Path Length: Path Width: Fatalities: Injuries: Start Date: Start Time: Start Location: |        | 90 mph                   |     |  |
|                                                                                                                                                                                                                                                                                                                                                                                                                                                                                                                                                                                                                                                                                                                                                                                                                                                                                                                                                                                                                                                                                                                                                                                                                                                                                                                                                                                                                                                                                                                                                                                                                                                                                                                                                                                                                                                                                                                                                                                                                                                                                                                               |                                                                                        |        | 2.5 miles                |     |  |
|                                                                                                                                                                                                                                                                                                                                                                                                                                                                                                                                                                                                                                                                                                                                                                                                                                                                                                                                                                                                                                                                                                                                                                                                                                                                                                                                                                                                                                                                                                                                                                                                                                                                                                                                                                                                                                                                                                                                                                                                                                                                                                                               |                                                                                        |        | 300 yards                |     |  |
|                                                                                                                                                                                                                                                                                                                                                                                                                                                                                                                                                                                                                                                                                                                                                                                                                                                                                                                                                                                                                                                                                                                                                                                                                                                                                                                                                                                                                                                                                                                                                                                                                                                                                                                                                                                                                                                                                                                                                                                                                                                                                                                               |                                                                                        |        | 0                        |     |  |
|                                                                                                                                                                                                                                                                                                                                                                                                                                                                                                                                                                                                                                                                                                                                                                                                                                                                                                                                                                                                                                                                                                                                                                                                                                                                                                                                                                                                                                                                                                                                                                                                                                                                                                                                                                                                                                                                                                                                                                                                                                                                                                                               |                                                                                        |        | 0                        |     |  |
|                                                                                                                                                                                                                                                                                                                                                                                                                                                                                                                                                                                                                                                                                                                                                                                                                                                                                                                                                                                                                                                                                                                                                                                                                                                                                                                                                                                                                                                                                                                                                                                                                                                                                                                                                                                                                                                                                                                                                                                                                                                                                                                               |                                                                                        |        | April 19, 2019           |     |  |
|                                                                                                                                                                                                                                                                                                                                                                                                                                                                                                                                                                                                                                                                                                                                                                                                                                                                                                                                                                                                                                                                                                                                                                                                                                                                                                                                                                                                                                                                                                                                                                                                                                                                                                                                                                                                                                                                                                                                                                                                                                                                                                                               |                                                                                        |        | 5:50 AM EDT              |     |  |
|                                                                                                                                                                                                                                                                                                                                                                                                                                                                                                                                                                                                                                                                                                                                                                                                                                                                                                                                                                                                                                                                                                                                                                                                                                                                                                                                                                                                                                                                                                                                                                                                                                                                                                                                                                                                                                                                                                                                                                                                                                                                                                                               |                                                                                        |        | 4.5 miles S of Clermont  |     |  |
|                                                                                                                                                                                                                                                                                                                                                                                                                                                                                                                                                                                                                                                                                                                                                                                                                                                                                                                                                                                                                                                                                                                                                                                                                                                                                                                                                                                                                                                                                                                                                                                                                                                                                                                                                                                                                                                                                                                                                                                                                                                                                                                               |                                                                                        |        | 34.4099 / -83.7783       |     |  |
|                                                                                                                                                                                                                                                                                                                                                                                                                                                                                                                                                                                                                                                                                                                                                                                                                                                                                                                                                                                                                                                                                                                                                                                                                                                                                                                                                                                                                                                                                                                                                                                                                                                                                                                                                                                                                                                                                                                                                                                                                                                                                                                               |                                                                                        |        | April 19, 2019           |     |  |
| THE RESERVE AND THE PERSON OF | End Time:                                                                              |        | 5:53 AM EDT              |     |  |
| Damage Path - Hall County                                                                                                                                                                                                                                                                                                                                                                                                                                                                                                                                                                                                                                                                                                                                                                                                                                                                                                                                                                                                                                                                                                                                                                                                                                                                                                                                                                                                                                                                                                                                                                                                                                                                                                                                                                                                                                                                                                                                                                                                                                                                                                     | End Location:                                                                          |        | 4.4 miles SE of Clermont |     |  |
| 11100-733 - 1 1200-7 - 22                                                                                                                                                                                                                                                                                                                                                                                                                                                                                                                                                                                                                                                                                                                                                                                                                                                                                                                                                                                                                                                                                                                                                                                                                                                                                                                                                                                                                                                                                                                                                                                                                                                                                                                                                                                                                                                                                                                                                                                                                                                                                                     | End Lat/Lon:                                                                           |        | 34.42047 / -83.7389      |     |  |