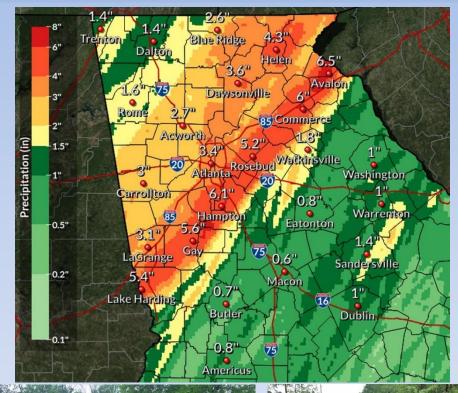

## #5 April 19 Heavy Rain/Flooding

5" - 7" rain fell across a band that extended from Lagrange NE through Commerce

3 Tornadoes occurred in addition to the heavy rainfall

Last heavy rainfall event before the May **Heat Wave** 