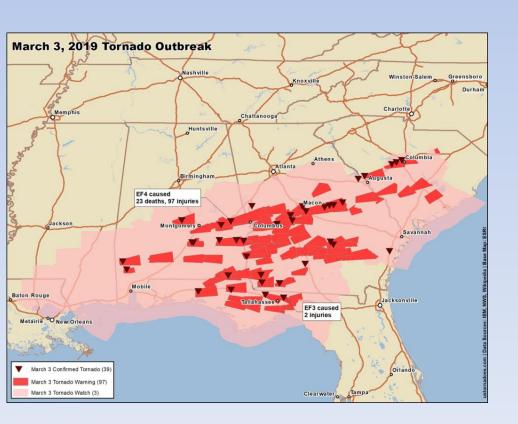

### #1 – March 3 Tornadoes

#### **Deadliest Tornado of 2019**

42 miles long (GA) 140 MPH winds EF-3 - Talbotton