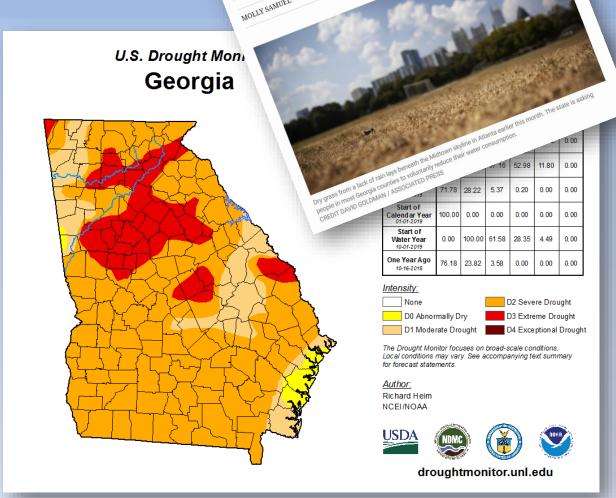

### #4 Fall Flash Drought

16% of the state - D3 84 % of the State - D2+

Water restrictions enacted in several counties

2.06'' - July

1.89" - Aug

0.76" - Sept