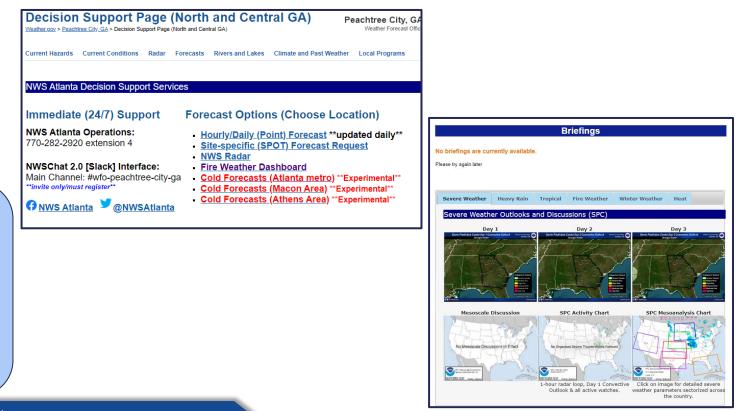

### **Forecast Tools & Resources**

#### NWS Atlanta Local Decision Support Page

- Review resources (sections and tabs) on page + cold / winter pages
- ForecastPoints page (planning)
- Briefing section

#### www.weather.gov/ffc/dss