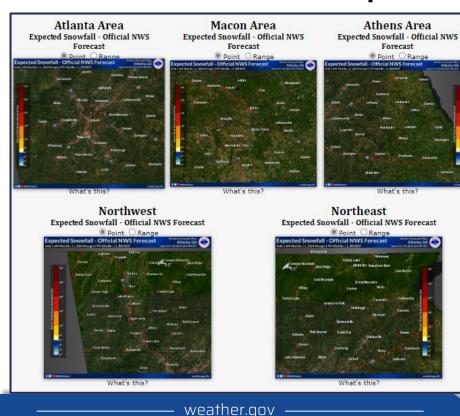

### Zoomed-in Maps (snow & ice accumulation)

Atlanta GA

Expected Snowfall - Official NWS Forecast

Point O Range

ected Snowfall - Official NWS Forecast

East Central Expected Snowfall - Official NWS Forecast Point 
Range ected Snowfall - Official NWS Forecast Atlanta GA

What's this?

Southeast Expected Snowfall - Official NWS Forecast Point 
Range ected Snowfall - Official NWS Forecast

What's this?

What's this