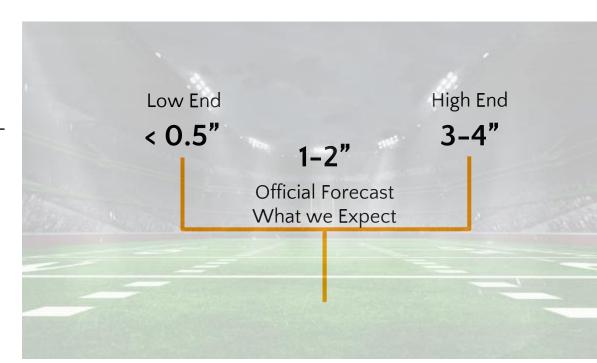

#### How can they help?

- Gives potential for high/low values which can help with contingency planning
- Glean confidence in forecast how large is the range in values?
- Messaging. Low-end; we expect at least this much. On the high-end, we could have as much as XX.

### Local Graphics (Snow & Ice)

weather.gov

What's this?

- NWS Snowfall Forecast
- High-end amount = reasonable worst case (10% chance of seeing this much)
- Low-end amount = expect at least this much (90% chance)
- Location Exceedance Probabilities (% chance of seeing "XX amount" or more)

## Local Graphics (Snow & Ice)

- NWS Snowfall Forecast
- High-end amount = reasonable worst case (10% chance of seeing this much)
- Low-end amount = expect at least this much (90% chance)
- Location Exceedance Probabilities (% chance of seeing "XX amount" or more)