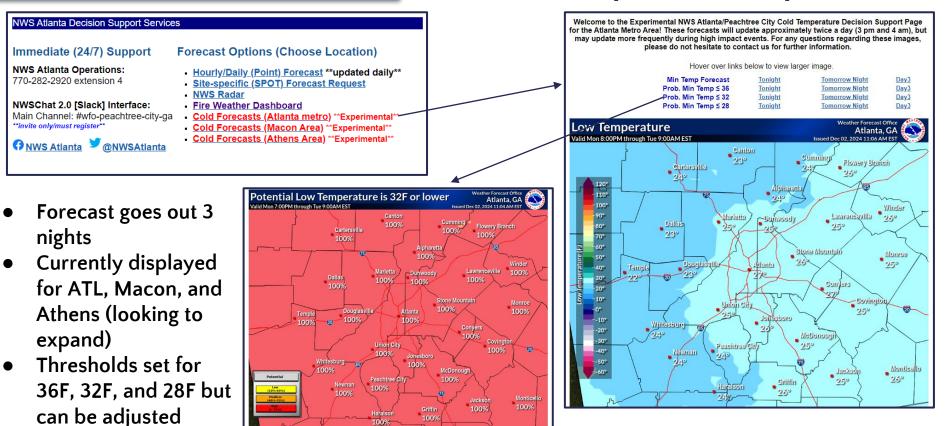

#### NWS Atlanta Local Decision Support Page

- Review resources (sections and tabs) on page + cold / winter pages
- ForecastPoints page (planning)
- Briefing section

#### Review Winter Page (probabilistic info)

- New graphics (zoomed-in maps for snow)
- Probabilistic info for Ice (internal)
- "Cold" weather/temperature page (zoomed-in maps) probabilistic info

## Local Graphics (Temperatures)

#### NATIONAL WEATHER SERVICE NATIONAL OCEANIC & ATMOSPHERIC ADMINISTRATION