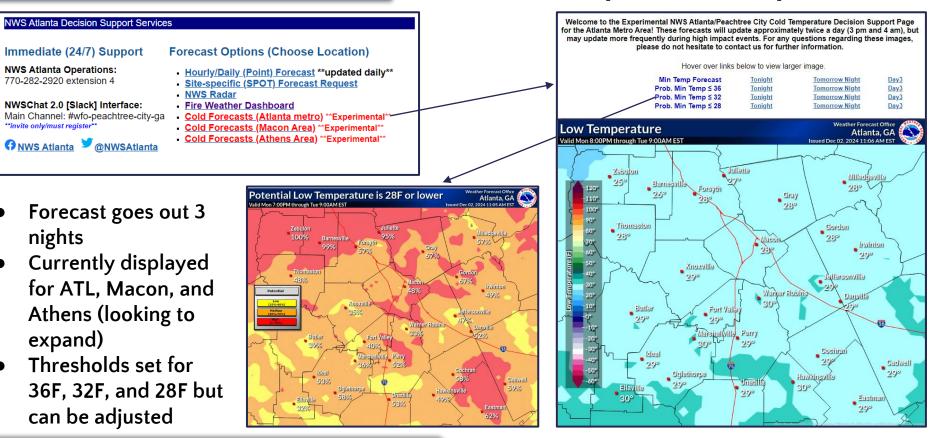

## Local Graphics (Temperatures)

#### NATIONAL WEATHER SERVICE NATIONAL OCEANIC & ATMOSPHERIC ADMINISTRATION