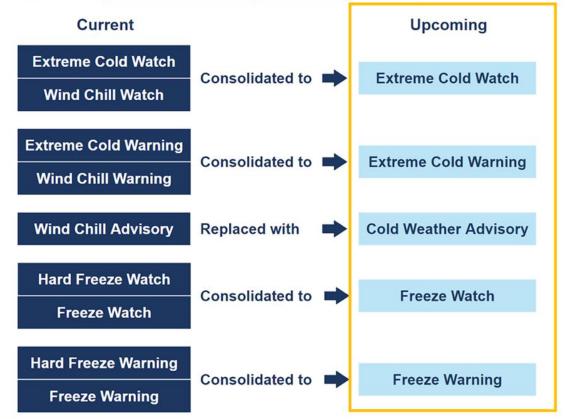

# New Cold-Season Watch/Warning/Advisories for Unusual or Extreme Cold

weather.gov

### Disclaimer / Important Notes for North & Central GA Forecast Area

- NWS Peachtree City/Atlanta does not issue Freeze Watches/Warnings between November 20th and late March/early April (non-growing season)
- New cold-season "consolidation" products taken from climatology and better represents unusual or extreme cold weather that poses a more significant threat to life

### **New - Cold Weather Products**

#### Overview of Changes: Winter 2024-25

- <u>Purpose for Change</u>: to better address & message COLD (with or without wind). Better utilizes climatology (historical data)
- New Products (Cold Weather Advisory / Extreme Cold Watch and Warning) are <u>replacing</u> legacy "Wind Chill" products

 New products will factor in wind chill values AND/OR actual air temperatures

 Old products used ONLY Wind Chill values (combination of air temps + wind)

National Weather Service

### Cold Weather Advisory (replaces Wind Chill Advisory)

New Criteria/Guidance: Winter 2024-25

<u>FFC + surrounding NWS Offices</u> Old criteria/guidance for Wind Chill Advisories (incorporated wind chill values <u>only</u>)

# Extreme Cold Watch/Warning (replaces Wind Chill Warning)

New Criteria/Guidance: Winter 2024-25

FFC + surrounding NWS Offices Old criteria/guidance for Wind Chill Warnings (incorporated wind chill values only)