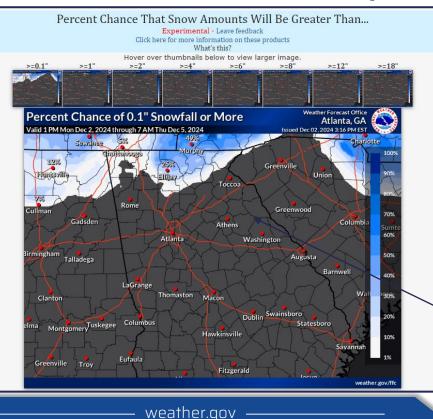

### Local Graphics (Snow & Ice)

weather.gov

What's this?

- NWS Snowfall Forecast
- High-end amount = reasonable worst case (10% chance of seeing this much)
- Low-end amount = expect at least this much (90% chance)
- Location Exceedance Probabilities (% chance of seeing "XX amount" or more)

## Local Graphics (Snow & Ice)

- NWS Snowfall Forecast
- High-end amount = reasonable worst case (10% chance of seeing this much)
- Low-end amount = expect at least this much (90% chance)
- Location Exceedance Probabilities (% chance of seeing "XX amount" or more)