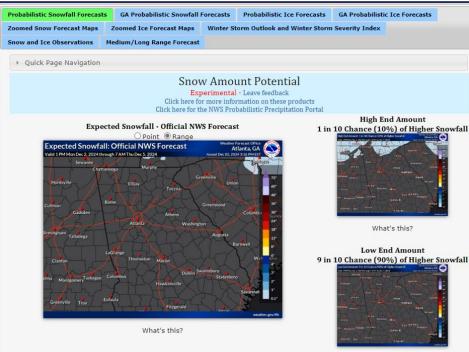

### Local Graphics (Snow & Ice)

weather.gov

What's this?

- NWS Snowfall Forecast
- High-end amount = reasonable worst case (10% chance of seeing this much)
- Low-end amount = expect at least this much (90% chance)
- Location Exceedance Probabilities (% chance of seeing "XX amount" or more)

## Local Graphics (Snow & Ice)

- NWS Snowfall Forecast
- High-end amount = reasonable worst case (10% chance of seeing this much)
- Low-end amount = expect at least this much (90% chance)
- Location Exceedance Probabilities (% chance of seeing "XX amount" or more)

- Zoomed-in Maps for Snow and Ice (NEW: 2023-24)
- Winter Storm Severity Index

### Zoomed-in Maps (snow & ice accumulation)

Atlanta GA

Expected Snowfall - Official NWS Forecast

Point O Range

ected Snowfall - Official NWS Forecast

East Central Expected Snowfall - Official NWS Forecast Point 
Range ected Snowfall - Official NWS Forecast Atlanta GA

What's this?

Southeast Expected Snowfall - Official NWS Forecast Point 
Range ected Snowfall - Official NWS Forecast

What's this?

What's this