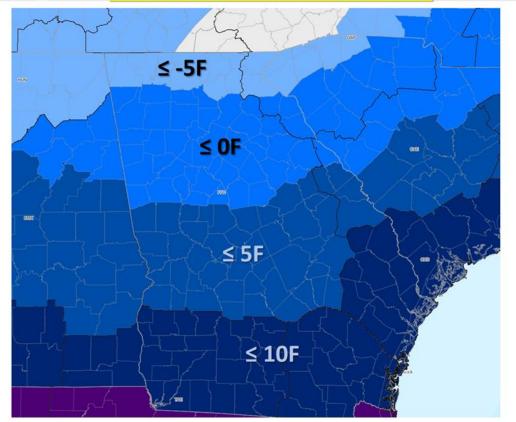

s & message COLD (with or without wind). Better utilizes climatology (historical data)
- New Products (Cold Weather Advisory / Extreme Cold Watch and Warning) are <u>replacing</u> legacy "Wind Chill" products

 New products will factor in wind chill values AND/OR actual air temperatures

 Old products used ONLY Wind Chill values (combination of air temps + wind)

National Weather Service



### Cold Weather Advisory (replaces Wind Chill Advisory)

New Criteria/Guidance: Winter 2024-25





<u>FFC + surrounding NWS Offices</u> Old criteria/guidance for Wind Chill Advisories (incorporated wind chill values <u>only</u>)

National Weather Service

National Oceanic and Atmospheric Administration

# Extreme Cold Watch/Warning (replaces Wind Chill Warning)

New Criteria/Guidance: Winter 2024-25





FFC + surrounding NWS Offices Old criteria/guidance for Wind Chill Warnings (incorporated wind chill values only)

National Oceanic and Atmospheric Administration National Weather Service Peachtree City GA



### **Forecast Tools & Resources**

#### NWS Atlanta Local Decision Support Page

- Review resources (sections and tabs) on page + cold / winter pages
- ForecastPoints page (planning)
- Briefing section

#### Review Winter Page (probabilistic info)

- New graphics (zoomed-in maps for snow)
- Probabilistic info for Ice (internal)
- "Cold" weather/temperature page (zoomed-in maps) probabilistic info



## NWS Atlanta Forecast Tools (Local Decision Support Page)



#### www.weather.gov/ffc/dss





#### NATIONAL WEATHER SERVICE NATIONAL OCEANIC & ATMOSPHERIC ADMINISTRATION

## Local