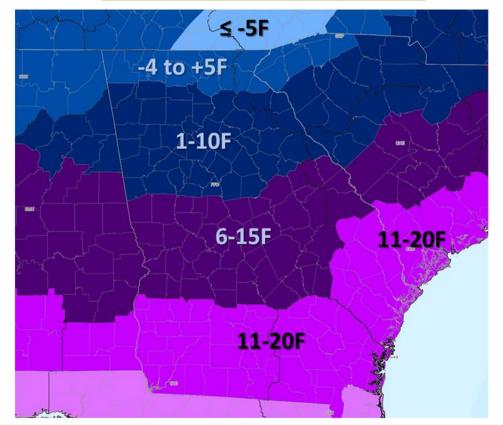

products taken from climatology and better represents unusual or extreme cold weather that poses a more significant threat to life



National Oceanic and Atmospheric Administration

### **New - Cold Weather Products**

#### Overview of Changes: Winter 2024-25



- <u>Purpose for Change</u>: to better address & message COLD (with or without wind). Better utilizes climatology (historical data)
- New Products (Cold Weather Advisory / Extreme Cold Watch and Warning) are <u>replacing</u> legacy "Wind Chill" products

 New products will factor in wind chill values AND/OR actual air temperatures

 Old products used ONLY Wind Chill values (combination of air temps + wind)

National Weather Service



### Cold Weather Advisory (replaces Wind Chill Advisory)

New Criteria/Guidance: Winter 2024-25





<u>FFC + surrounding NWS Offices</u> Old criteria/guidance for Wind Chill Advisories (incorporated wind chill values <u>only</u>)

National Weather Service

National Oceanic and Atmospheric Administration

# Extreme Cold Watch/Warning (replaces Wind Chill Warning)

New Criteria/Guidance: Winter 2024-25





FFC + surrounding NWS Offices Old criteria/guidance for Wind Chill Warnings (incorporated wind chill values only)

National Oceanic and Atmospheric Administration National Weather Service Peachtree City GA



### **Forecast Tools & Resources**

#### NWS Atlanta Local Decision Support Page

- Review resources (sections and tabs) on page + cold / winter pages
- ForecastPoints page (planning)
- Briefing section

#### Review Winter Page (probabilistic info)

- New graphics (zoomed-in ma