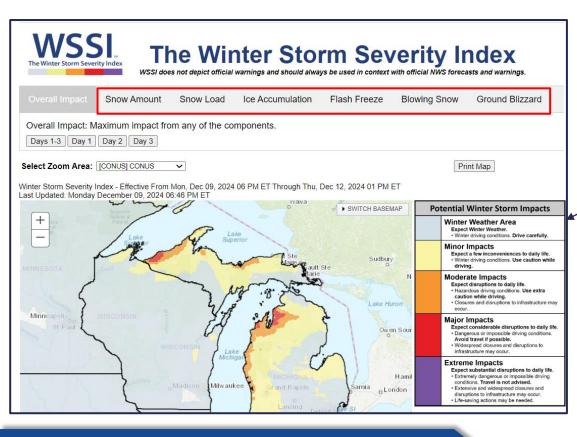

| bservations Me    | edium/Long Range F | orecast                                              |          |                                           |           |                  |                |

- Zoomed-in Maps for Snow and Ice (NEW: 2023-24)
- Winter Storm Severity Index



### Zoomed-in Maps (snow & ice accumulation)

Atlanta GA





Expected Snowfall - Official NWS Forecast

Point O Range

ected Snowfall - Official NWS Forecast

East Central Expected Snowfall - Official NWS Forecast Point 
Range ected Snowfall - Official NWS Forecast Atlanta GA

What's this?

Southeast Expected Snowfall - Official NWS Forecast Point 
Range ected Snowfall - Official NWS Forecast

What's this?

What's this



#### NATIONAL WEATHER SERVICE NATIONAL OCEANIC & ATMOSPHERIC ADMINISTRATION





weather.gov



#### partnerservices.nws.noaa.gov/registration

### NWSChat 2.0 (Slack)



weather.gov