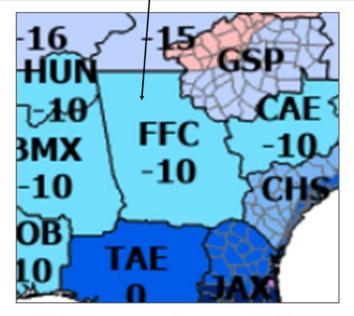

## Local Graphics (Temperatures)

#### NATIONAL WEATHER SERVICE NATIONAL OCEANIC & ATMOSPHERIC ADMINISTRATION