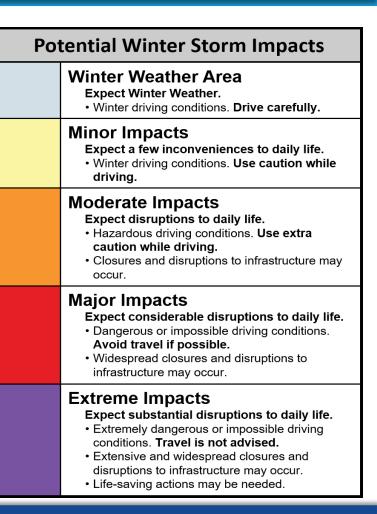

# New Cold-Season Watch/Warning/Advisories for Unusual or Extreme Cold

weather.gov

### Disclaimer / Important Notes for North & Central GA Forecast Area

- NWS Peachtree City/Atlanta does not issue Freeze Watches/Warnings between November 20th and late March/early April (non-growing season)
- New cold-season "consolidation" products taken from climatology and better represents unusual or extreme cold weather that poses a more significant threat to life

### **New - Cold Weather Products**

#### Overview of Changes: Winter 2024-25

- <u>Purpose for Change</u>: to better address & message COLD (with or without wind). Better utilizes climatology (historical data)
- New Products (Cold Weather Advisory / Extreme Cold Watch and Warning) are <u>replacing</u> legacy "Wind Chill" products

 New products will factor in wind chill values AND/OR actual air temperatures

 Old products used ONLY Wind Chill values (combination of air temps + wind)

National Weather Service

### Cold Weather Advisory (replaces Wind Chill Advisory)

New Criteria/Guidance: Winter 2024-25

<u>FFC + surrounding NWS Offices</u> Old criteria/guidance for Wind Chill Advisories (incorporated wind chill values <u>only</u>)

# Extreme Cold Watch/Warning (replaces Wind Chill Warning)

New Criteria/Guidance: Winter 2024-25

FFC + surrounding NWS Offices Old criteria/guidance for Wind Chill Warnings (incorporated wind chill values only)