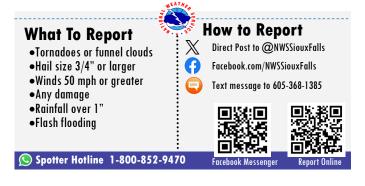

# What To Report Tornadoes or funnel clouds Hail size 3/4" or larger Winds 50 mph or greater Any damage Rainfall over 1" Flash flooding What To Report Direct Post to @NWSSiouxFalls Facebook.com/NWSSiouxFalls Text message to 605-368-1385