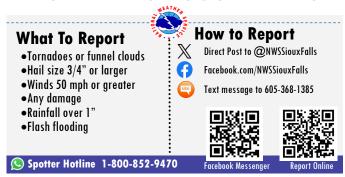

# What To Report Tornadoes or funnel clouds Hail size 3/4" or larger Winds 50 mph or greater Any damage Rainfall over 1" Flash flooding What To Report Direct Post to @NWSSiouxFalls Facebook.com/NWSSiouxFalls Text message to 605-368-1385