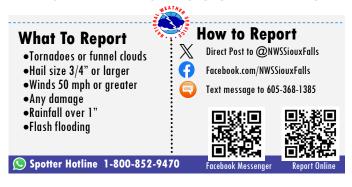

# What To Report Tornadoes or funnel clouds Hail size 3/4" or larger Winds 50 mph or greater Any damage Rainfall over 1" Flash flooding What To Report Direct Post to @NWSSiouxFalls Facebook.com/NWSSiouxFalls Text message to 605-368-1385