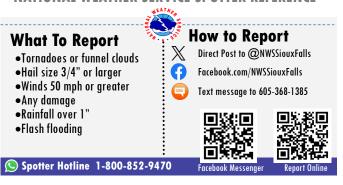

# What To Report Tornadoes or funnel clouds Hail size 3/4" or larger Winds 50 mph or greater Any damage Rainfall over 1" Flash flooding What To Report Direct Post to @NWSSiouxFalls Facebook.com/NWSSiouxFalls Text message to 605-368-1385