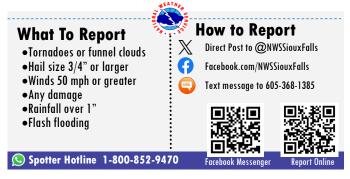

# What To Report Tornadoes or funnel clouds Hail size 3/4" or larger Winds 50 mph or greater Any damage Rainfall over 1" Flash flooding What To Report Direct Post to @NWSSiouxFalls Facebook.com/NWSSiouxFalls Text message to 605-368-1385