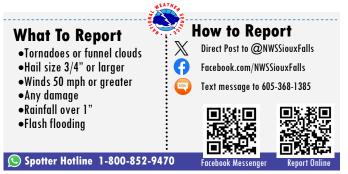

# What To Report Tornadoes or funnel clouds Hail size 3/4" or larger Winds 50 mph or greater Any damage Rainfall over 1" Flash flooding What To Report Direct Post to @NWSSiouxFalls Facebook.com/NWSSiouxFalls Text message to 605-368-1385