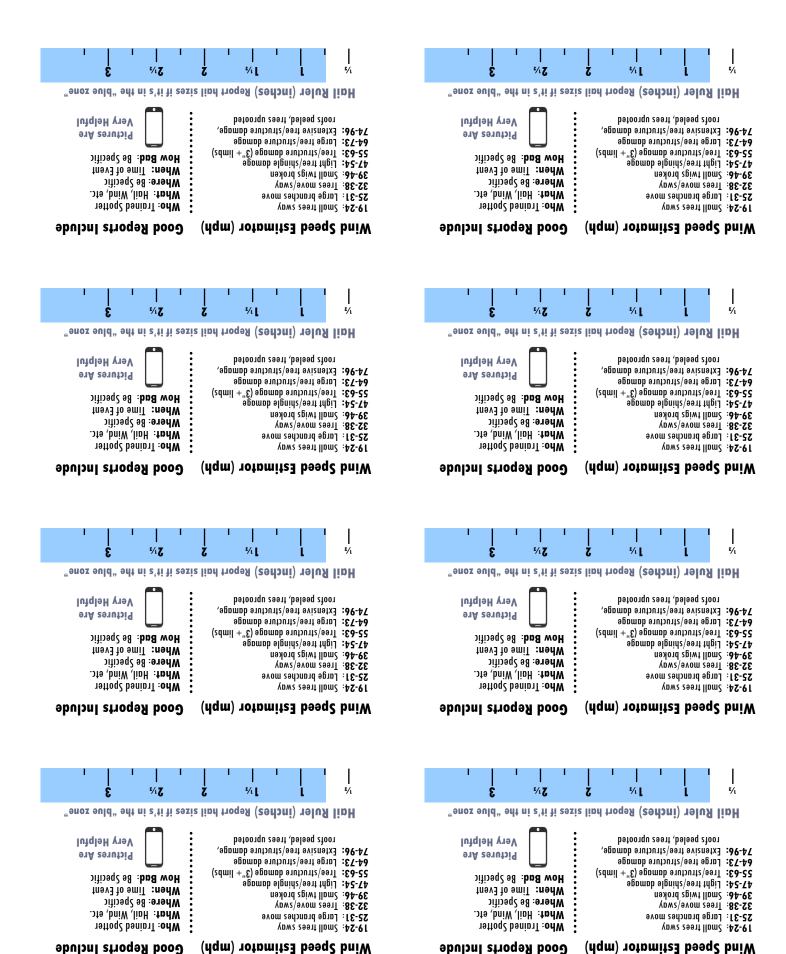

### NATIONAL WEATHER SERVICE SPOTTER REFERENCE

# What To Report Tornadoes or funnel clouds Hail size 3/4" or larger Winds 50 mph or greater Any damage Rainfall over 1" Flash flooding What To Report Direct Post to @NWSSiouxFalls Facebook.com/NWSSiouxFalls Text message to 605-368-1385

### **NATIONAL WEATHER SERVICE SPOTTER REFERENCE**



# NATIONAL WEATHER SERVICE SPOTTER REFERENCE



# NATIONAL WEATHER SERVICE SPOTTER REFERENCE



# **NATIONAL WEATHER SERVICE SPOTTER REFERENCE**



# NATIONAL WEATHER SERVICE SPOTTER REFERENCE



### NATIONAL WEATHER SERVICE SPOTTER REFERENCE



# NATIONAL WEATHER SERVICE SPOTTER REFERENCE