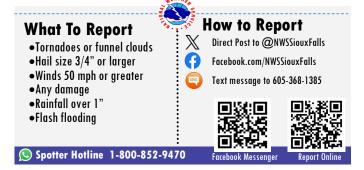

# What To Report Tornadoes or funnel clouds Hail size 3/4" or larger Winds 50 mph or greater Any damage Rainfall over 1" Flash flooding What To Report Direct Post to @NWSSiouxFalls Facebook.com/NWSSiouxFalls Text message to 605-368-1385