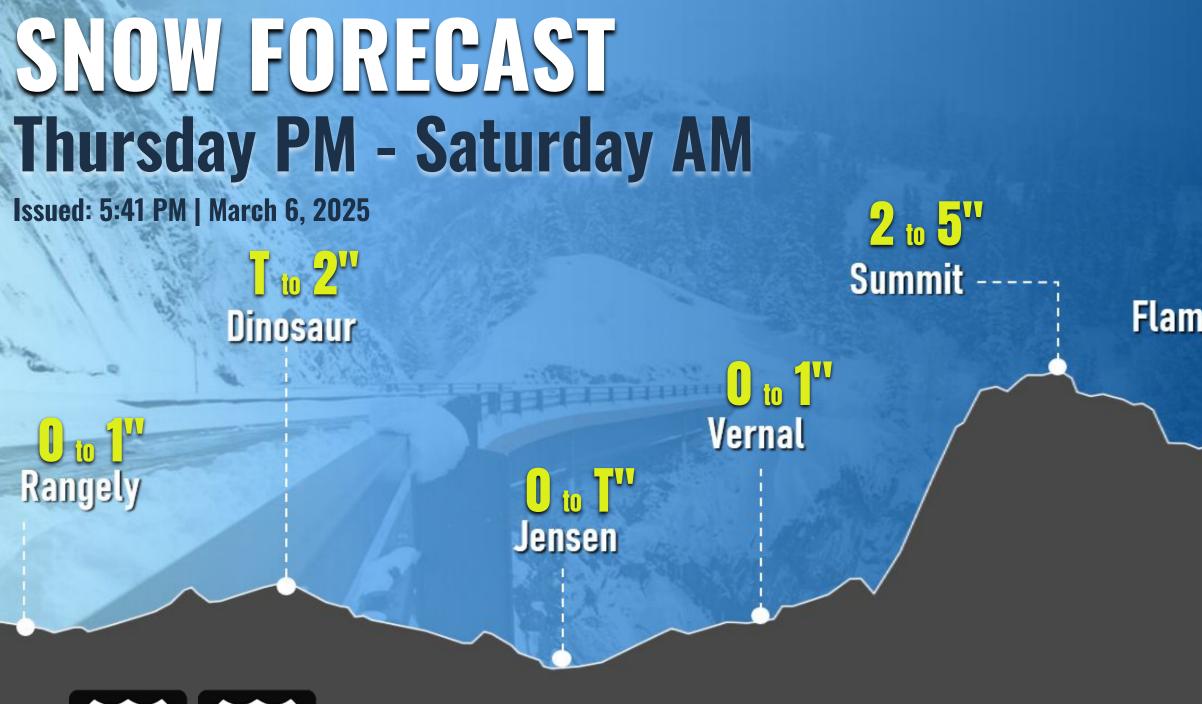

Montrose

WEST

50

EAST

#### **NWS Grand Junction**

T to 1"

**Blue Mesa** 

WEATHER.GOV/GJT



# 3 to 6" Monarch Pass



NORTH

SOUTH

WEATHER.GOV/GJT



## 2 to 4" Hermosa 1 to 3" Durango

TIONAL WEATHER SERVICE





#### **NWS Grand Junction**

WEATHER.GOV/GJT



### 9 to 14" Wolf Creek Pass



Issued: 5:40 PM | March 6, 2025

65

7 to 13" County Line

U w 1<sup>W</sup> I w 2<sup>W</sup> Orchard Cedaredge City

U w T<sup>w</sup> Delta

SOUTH

### **NWS Grand Junction**

WEATHER.GOV/GJT





### T to 3" Collbran

T w 2"

Paonia

Issued: 5:40 PM | March 6, 2025

5 to 7" McClure Pass





Hotchkiss

#### **NWS Grand Junction**

WEATHER.GOV/GJT



### **3** to **4**" Redstone

### T to 2" Carbondale

NATIONAL WEATHER SERVICE OCEANIC AND ATMOSPHERIC ADMINISTRATION



### 1 to 3" Dolores





**NWS Grand Junction** 

WEATHER.GOV/GJT



## 1 to 4" Flaming Gorge

## 1 to 4" Manila



## Winter Weather Essentials

Click Any of These Helpful Winter Weather Resources (\*Denotes Not Maintained by NWS)



Atmospheric Administration U.S. Department of Commerce

### March 6, 2025 5:43 PM

#### **National Weather Service Grand Junction, CO**