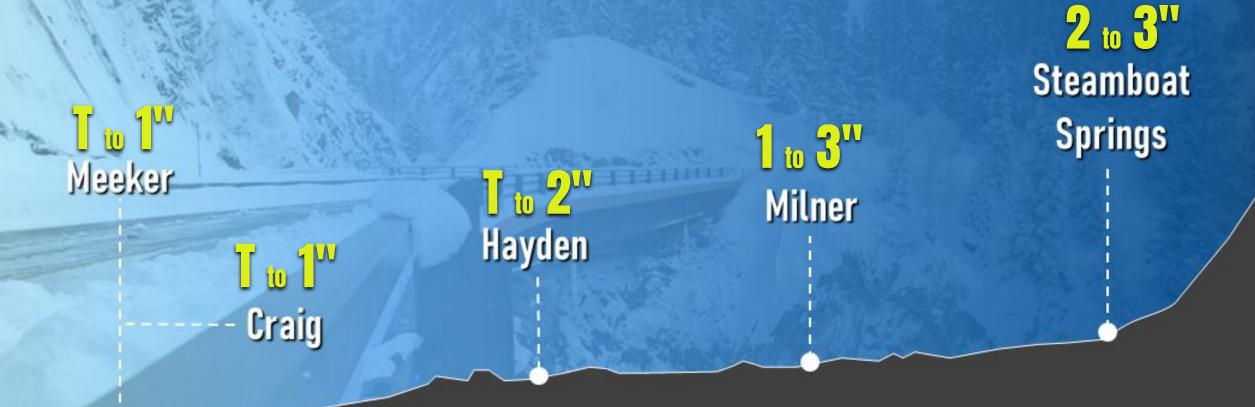

#### **National Weather Service Grand Junction, CO**

Issued: 5:39 PM | March 6, 2025

NIE

UT | CO

EAST

**Green River** 

INTERSTATE

**WEST** 

iver U T U T Grand Junction

**NWS Grand Junction** 

**1** to **3**"

**Glenwood Springs**-

Rifle

0 to 1"

WEATHER.GOV/GJT

Eagle-

T to 1"