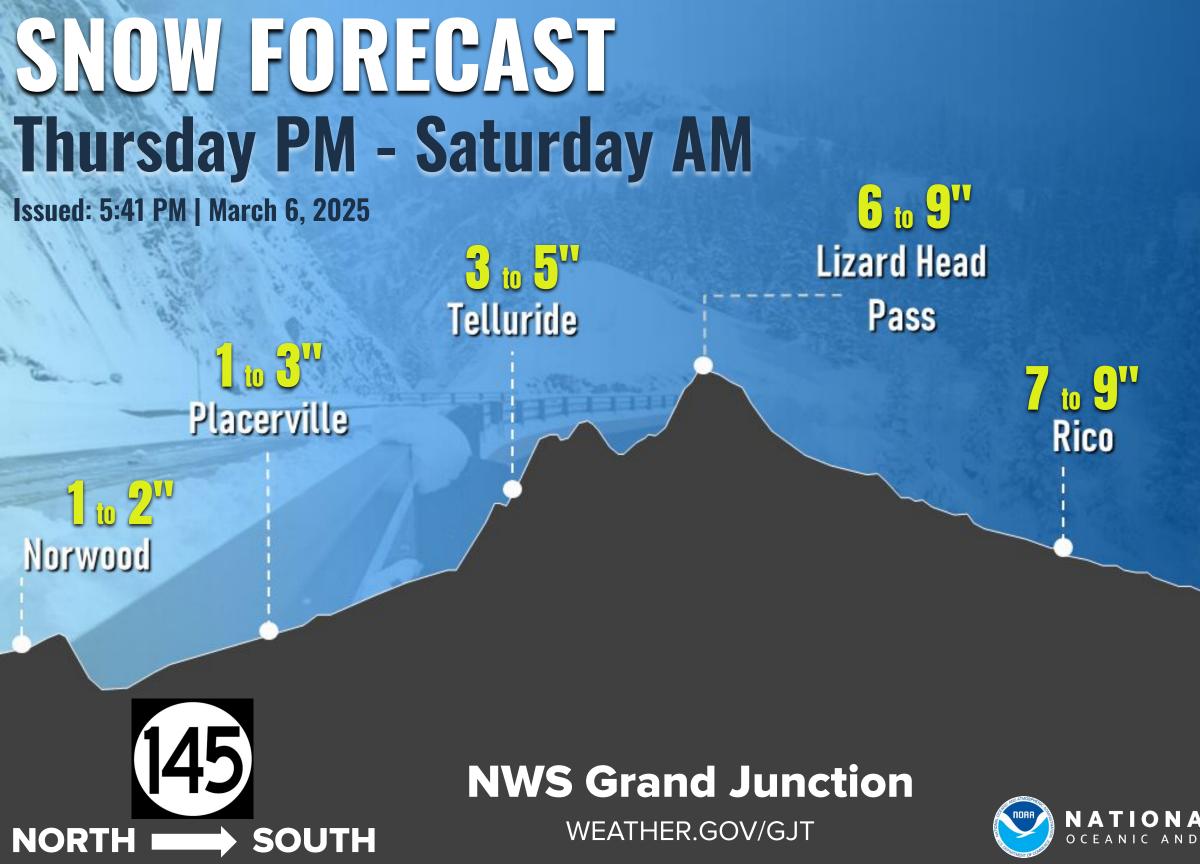

U to T" --- Gunnison

Montrose

WEST

50

EAST

#### **NWS Grand Junction**

T to 1"

**Blue Mesa** 

WEATHER.GOV/GJT



# 3 to 6" Monarch Pass



NORTH

SOUTH

WEATHER.GOV/GJT



## 2 to 4" Hermosa 1 to 3" Durango

TIONAL WEATHER SERVICE





#### **NWS Grand Junction**

WEATHER.GOV/GJT



### 9 to 14" Wolf Creek Pass



Issued: 5:40 PM | March 6, 2025

65

7 to 13" County Line

U w 1<sup>W</sup> I w 2<sup>W</sup> Orchard Cedaredge City

U w T<sup>w</sup> Delta

SOUTH

### **NWS Grand Junction**

WEATHER.GOV/GJT





### T to 3" Collbran

T w 2"

Paonia

Issued: 5:40 PM | March 6, 2025

5 to 7" McClure Pass





Hotchkiss

#### **NWS Grand Junction**

WEATHER.GOV/GJT



### **3** to **4**" Redstone

### T to 2" Carbondale

NATIONAL WEATHER SERVICE OCEANIC AND ATMOSPHERIC ADMINISTRATION



### 1 to 3" Dolores





**NWS Grand Junction** 

WEATHER.GOV/GJT



## 1 to 4" Flaming Gorge

## 1 to 4" Manila



## Winter Weather Essentials

Click Any of These Helpful Winter Weather Resources (\*Denotes Not Maintained by NWS)



Atmospheric Administration U.S. Department of Commerce

### March 6, 2025 5:43 PM

#### **National Weather Service Grand Junction, CO**