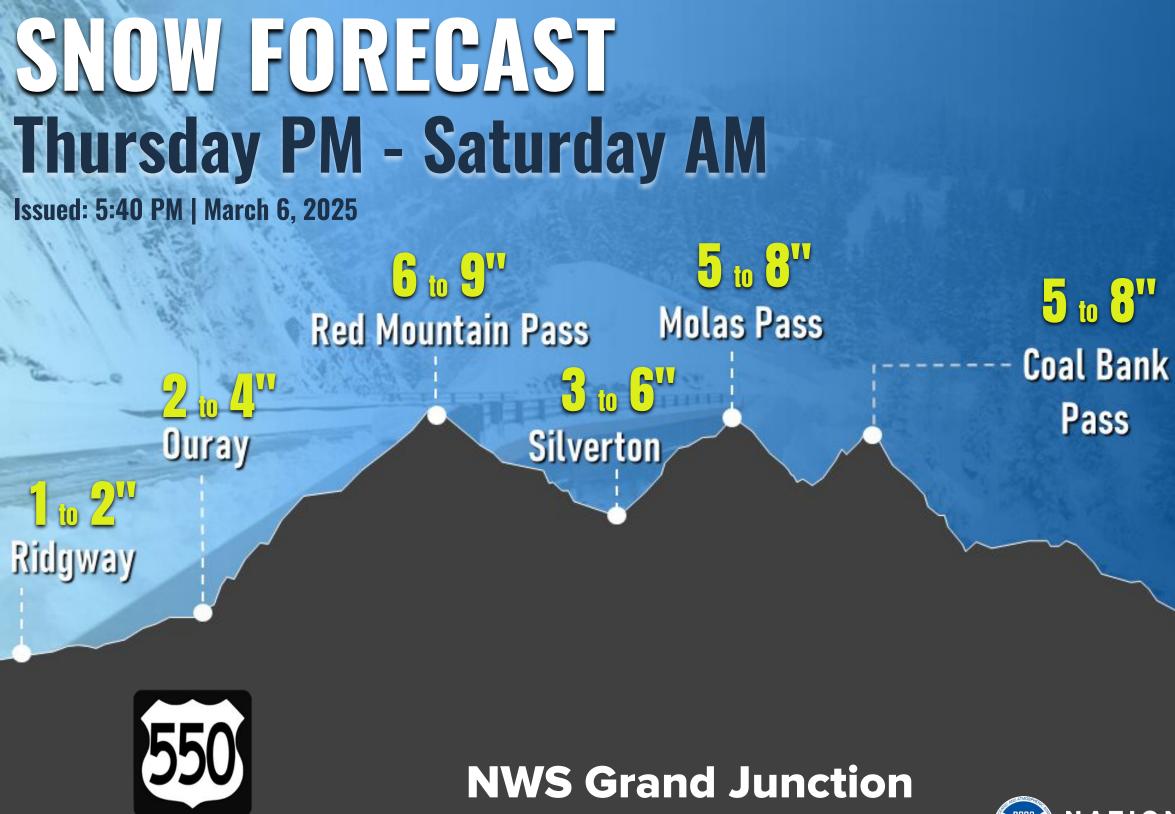

+

**National Oceanic and Atmospheric Administration** 

#### March 6, 2025 5:43 PM

#### **National Weather Service Grand Junction, CO**

Issued: 5:39 PM | March 6, 2025

NIE

UT | CO

EAST

**Green River** 

INTERSTATE

**WEST** 

iver U T U T Grand Junction

**NWS Grand Junction** 

**1** to **3**"

**Glenwood Springs**-

Rifle

0 to 1"

WEATHER.GOV/GJT



Eagle-

T to 1"

## 2 to 5" Vail Pass ---2 to 3" Vail ----

#### L WEATHER SERVICE ATMOSPHERIC ADMINISTRATION

Issued: 5:39 PM | March 6, 2025





#### **NWS Grand Junction**

WEATHER.GOV/GJT



## 5 to 7" Rabbit Ears Pass

Issued: 5:39 PM | March 6, 2025

1 ₀ 2″ Cerro Summit Crested Butte

U to T" --- Gunnison

Montrose

WEST

50

EAST

#### **NWS Grand Junction**

T to 1"

**Blue Mesa** 

WEATHER.GOV/GJT



# 3 to 6" Monarch Pass



NORTH

SOUTH

WEATHER.GOV/GJT



## 2 to 4" Hermosa 1 to 3" Durango

TIONAL WEATHER SERVICE





#### **NWS Grand Junction**

WEATHER.GOV/GJT



### 9 to 14" Wolf Creek Pass



Issued: 5:40 PM | March 6, 2025

65

7 to 13" County Line

U w 1<sup>W</sup> I w 2<sup>W</sup> Orchard Cedaredge City

U w T<sup>w</sup> Delta

SOUTH

### **NWS Grand Junction**

WEATHER.GOV/GJT





### T to 3" Collbran

T w 2"

Paonia

Issued: 5:40 PM | March 6, 2025

5 to 7" McClure Pass





Hotchkiss

#### **NWS Grand Junction**

WEATHER.GOV/GJT



### **3** to **4**" Redstone

### T to 2" Carbondale

NATIONAL WEATHER SERVICE OCEANIC AND ATMOSPHERIC ADMINISTRATION



### 1 to 3" Dolores





**NWS Grand Junction** 

WEATHER.GOV/GJT



## 1 to 4" Flaming Gorge

## 1 to 4" Manila



## Winter Weather Essentials