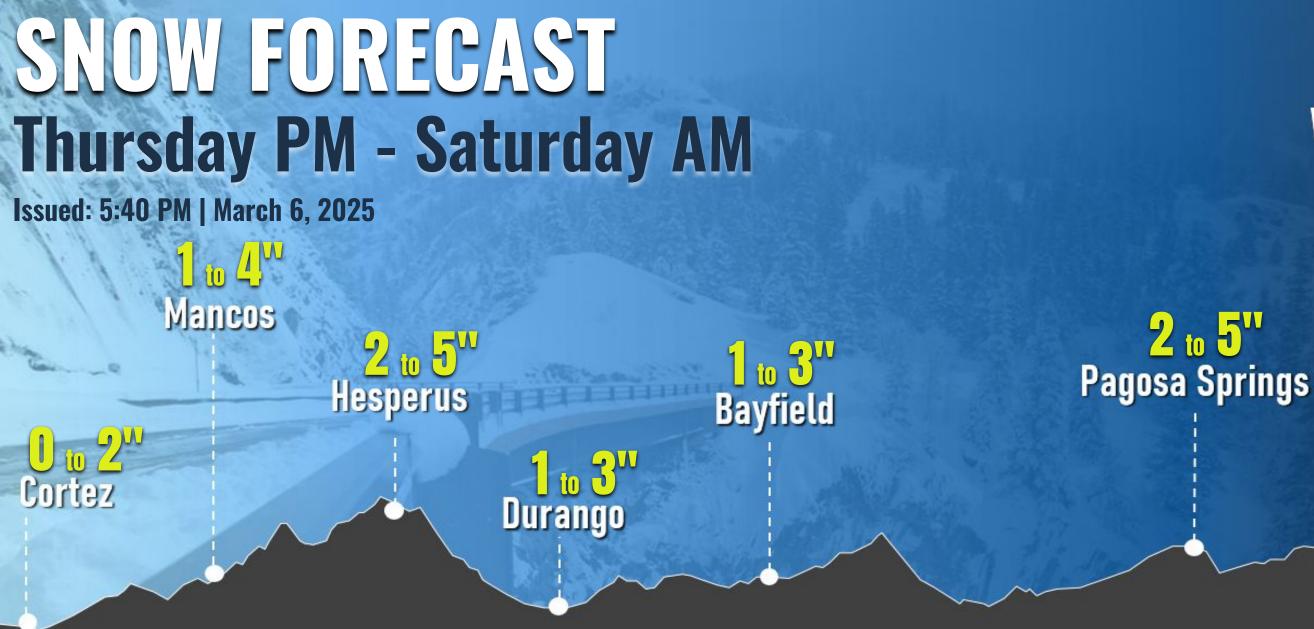

## 2 to 4" Hermosa 1 to 3" Durango

TIONAL WEATHER SERVICE

### 1 to 3" Dolores

**NWS Grand Junction** 

WEATHER.GOV/GJT