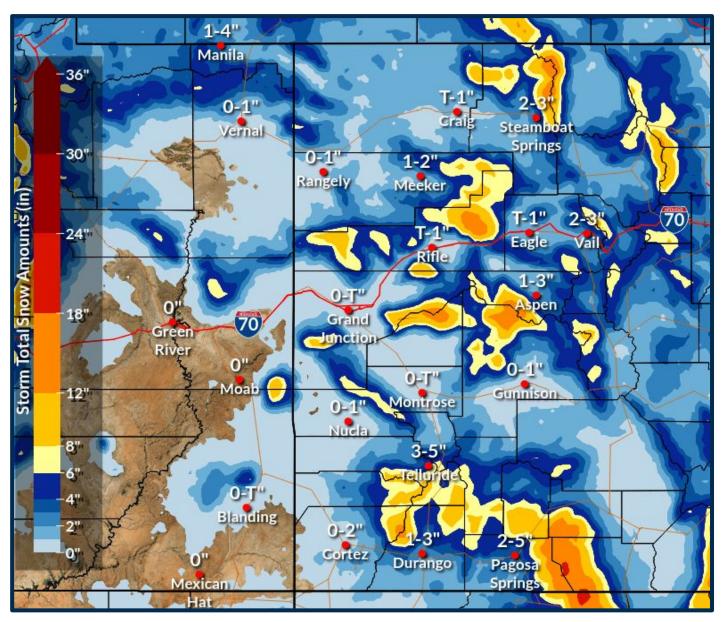

#### **Additional Forecast Snowfall**

#### March 6, 2025 5:43 PM

#### **National Weather Service Grand Junction, CO**