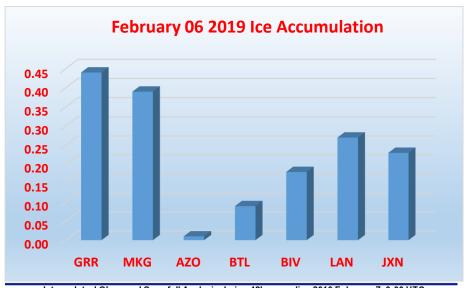

# NWS GRR Office Ice Accumulation

Images

NWS GRR Office Ice Accumulation Images