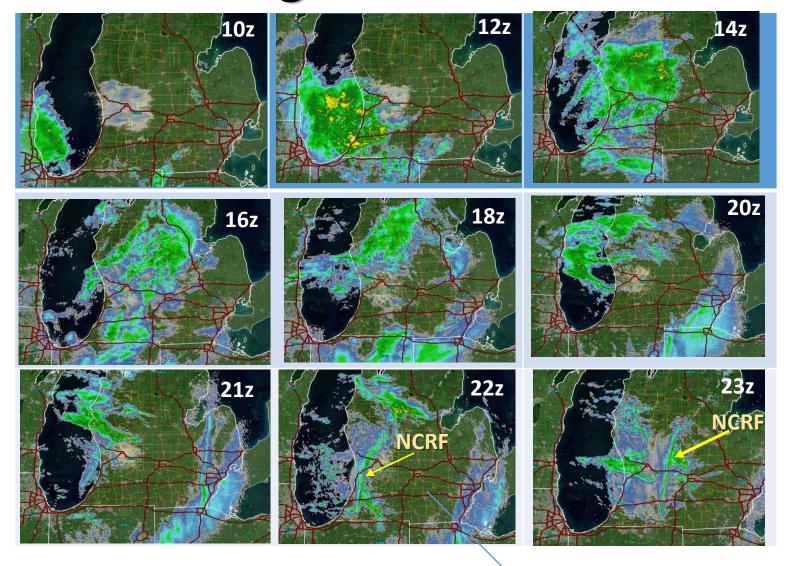

#### Two Event Ice Storm #1 -Tue Feb. 5<sup>th</sup> 2019, 8 pm to Wed 6th 1 pm #2 Wed Feb. 7<sup>th</sup> 2019, 7 am to 1 pm



# Surface Weather Maps for 1<sup>st</sup> Event February 06<sup>th</sup> 2019 00z, 06z, 12z & 18z



### Radar Images Feb 06th 2019



# 24 hours Rainfall and Snowfall 7AM to 7AM 5<sup>th</sup> >07<sup>th</sup>







### Power Outages During the Ice Storm on Feb 6<sup>th</sup> 2019



10:32 am 2/6/19



3:33 PM 2/6/19

# Surface Weather Maps for 2<sup>nd</sup> Event February 07<sup>th</sup> 2019 00z, 06z, 12z & 18z



## Radar Images Feb 07th 2019



# 24 hours Rainfall and Snowfall 7AM to 7AM 7<sup>th</sup> >08<sup>th</sup>







### Power Outages During the Ice Storm on Feb 7<sup>th</sup> 2019



#### Schools Closed

#### Closings & Delays



Updated Feb 6, 5:29 AM

ALLEGAN (1)

BARRY (1)

BRANCH (1)

CALHOUN (1)

EATON (5)

GRATIOT (1)

IONIA (10)

**KENT (19)** 

MECOSTA (1)

MONTCALM (14)

MUSKEGON (16)

# NWS GRR Office Ice Accumulation

Images







NWS GRR Office Ice Accumulation Images







#### Other Pictures of the Ice Storm