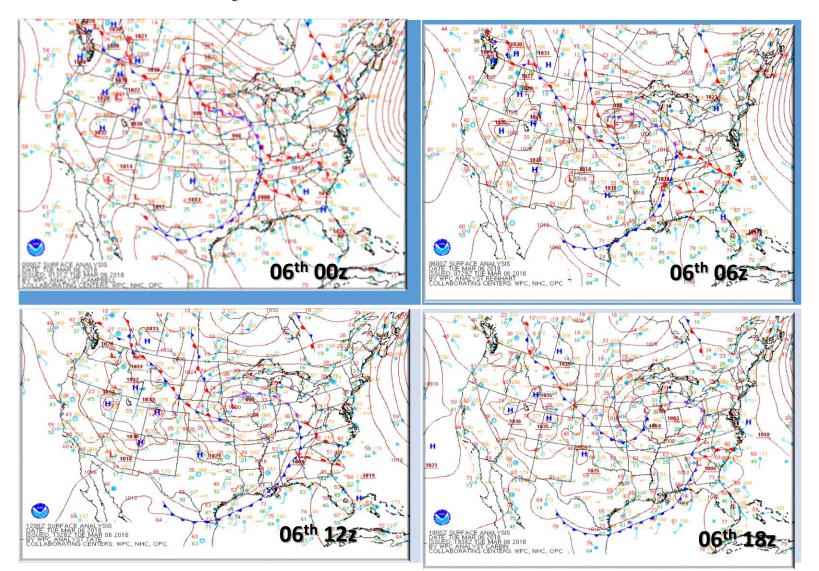

# Surface Weather Maps for 1<sup>st</sup> Event February 06<sup>th</sup> 2019 00z, 06z, 12z & 18z