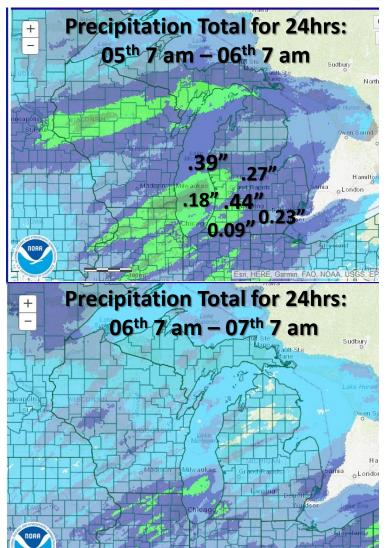

#### Two Event Ice Storm #1 -Tue Feb. 5<sup>th</sup> 2019, 8 pm to Wed 6th 1 pm #2 Wed Feb. 7<sup>th</sup> 2019, 7 am to 1 pm



# Surface Weather Maps for 1<sup>st</sup> Event February 06<sup>th</sup> 2019 00z, 06z, 12z & 18z



### Radar Images Feb 06th 2019



# 24 hours Rainfall and Snowfall 7AM to 7AM 5<sup>th</sup> >07<sup>th</sup>







### Power Outages During the Ice Storm on Feb 6<sup>th</sup> 2019



10:32 am 2/6/19



3:33 PM 2/6/19

# Surface Weather Maps for 2<sup>nd</sup> Event February 07<sup>th</sup> 2019 00z, 06z, 12z & 18z



## Radar Images Feb 07th 2019



# 24 hours Rainfall and Snowfall 7AM to 7AM 7<sup>th</sup> >08<sup>th</sup>







### Power Outages During the Ice Storm on Feb 7<sup>th</sup> 2019



#### Schools Closed

#### Closings & Delays



Updated Feb 6, 5:29 AM

ALLEGAN (1)

BARRY (1)

BRANCH (1)

CALHOUN (1)

EATON (5)

GRATIOT (1)

IONIA (10)

**KENT (19)** 

MECOSTA (1)

MONTCALM (14)

MUSKEGON (16)

# NWS GRR Office Ice Accumulation

Images







NWS GRR Office Ice Accumulation Images







#### Other Pictures of the Ice Storm