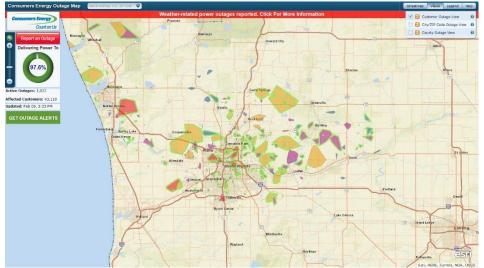

#### Two Event Ice Storm #1 -Tue Feb. 5<sup>th</sup> 2019, 8 pm to Wed 6th 1 pm #2 Wed Feb. 7<sup>th</sup> 2019, 7 am to 1 pm



# Surface Weather Maps for 1<sup>st</sup> Event February 06<sup>th</sup> 2019 00z, 06z, 12z & 18z



### Radar Images Feb 06th 2019



# 24 hours Rainfall and Snowfall 7AM to 7AM 5<sup>th</sup> >07<sup>th</sup>







### Power Outages During the Ice Storm on Feb 6<sup>th</sup> 2019



10:32 am 2/6/19



3:33 PM 2/6/19

# Surface Weather Maps for 2<sup>nd</sup> Event February 07<sup>th</sup> 2019 00z, 06z, 12z & 18z



## Radar Images Feb 07th 2019



# 24 hours Rainfall and Snowfall 7AM to 7AM 7<sup>th</sup> >08<sup>th</sup>







### Power Outages During the Ice Storm on Feb 7<sup>th</sup> 2019



#### Schools Closed

#### Closings & Delays



Updated Feb 6, 5:29 AM

ALLEGAN (1)

BARRY (1)

BRANCH (1)

CALHOUN (1)

EATON (5)

GRATIOT (1)

IONIA (10)

**KENT (19)** 

MECOSTA (1)

MONTCALM (14)

MUSKEGON (16)

# NWS GRR Office Ice Accumulation

Images







NWS GRR Office Ice Accumulation Images







#### Other Pictures of the Ice Storm