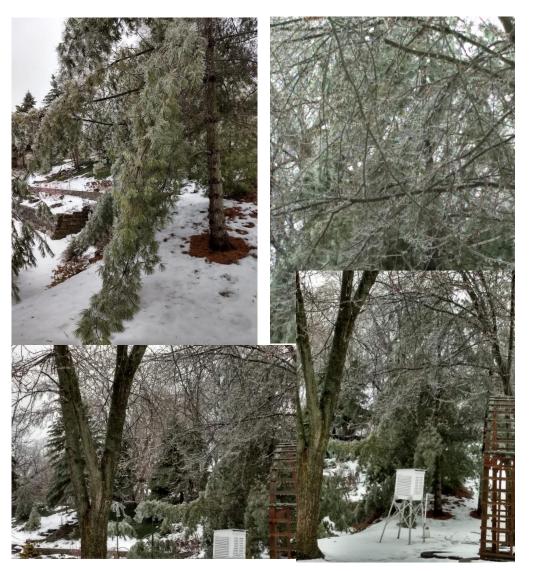

nd Snowfall 7AM to 7AM 5<sup>th</sup> >07<sup>th</sup>







### Power Outages During the Ice Storm on Feb 6<sup>th</sup> 2019



10:32 am 2/6/19



3:33 PM 2/6/19

# Surface Weather Maps for 2<sup>nd</sup> Event February 07<sup>th</sup> 2019 00z, 06z, 12z & 18z



## Radar Images Feb 07th 2019



# 24 hours Rainfall and Snowfall 7AM to 7AM 7<sup>th</sup> >08<sup>th</sup>







### Power Outages During the Ice Storm on Feb 7<sup>th</sup> 2019



#### Schools Closed

#### Closings & Delays



Updated Feb 6, 5:29 AM

ALLEGAN (1)

BARRY (1)

BRANCH (1)

CALHOUN (1)

EATON (5)

GRATIOT (1)

IONIA (10)

**KENT (19)** 

MECOSTA (1)

MONTCALM (14)

MUSKEGON (16)

# NWS GRR Office Ice Accumulation

Images







NWS GRR Office Ice Accumulation Images







#### Other Pictures of the Ice Storm