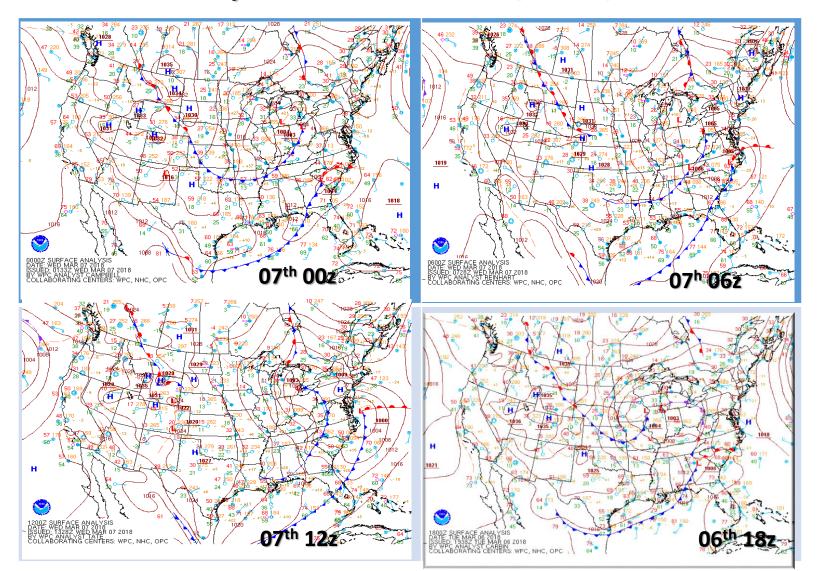

# Surface Weather Maps for 2<sup>nd</sup> Event February 07<sup>th</sup> 2019 00z, 06z, 12z & 18z