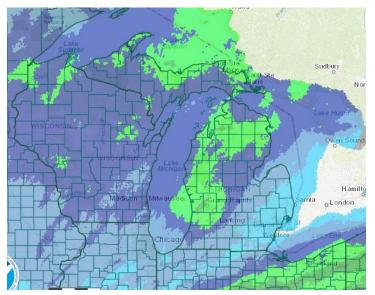

#### Two Event Ice Storm #1 -Tue Feb. 5<sup>th</sup> 2019, 8 pm to Wed 6th 1 pm #2 Wed Feb. 7<sup>th</sup> 2019, 7 am to 1 pm



# Surface Weather Maps for 1<sup>st</sup> Event February 06<sup>th</sup> 2019 00z, 06z, 12z & 18z



### Radar Images Feb 06th 2019



# 24 hours Rainfall and Snowfall 7AM to 7AM 5<sup>th</sup> >07<sup>th</sup>







### Power Outages During the Ice Storm on Feb 6<sup>th</sup> 2019



10:32 am 2/6/19



3:33 PM 2/6/19

# Surface Weather Maps for 2<sup>nd</sup> Event February 07<sup>th</sup> 2019 00z, 06z, 12z & 18z



## Radar Images Feb 07th 2019



# 24 hours Rainfall and Snowfall 7AM to 7AM 7<sup>th</sup> >08<sup>th</sup>







### Power Outages During the Ice Storm on Feb 7<sup>th</sup> 2019



#### Schools Closed

#### Closings & Delays



Updated Feb 6, 5:29 AM

ALLEGAN (1)

BARRY (1)

BRANCH (1)

CALHOUN (1)

EATON (5)

GRATIOT (1)

IONIA (10)

**KENT (19)** 

MECOSTA (1)

MONTCALM (14)

MUSKEGON (16)

# NWS GRR Office Ice Accumulation

Images







NWS GRR Office Ice Accumulation Images







#### Other Pictures of the Ice Storm