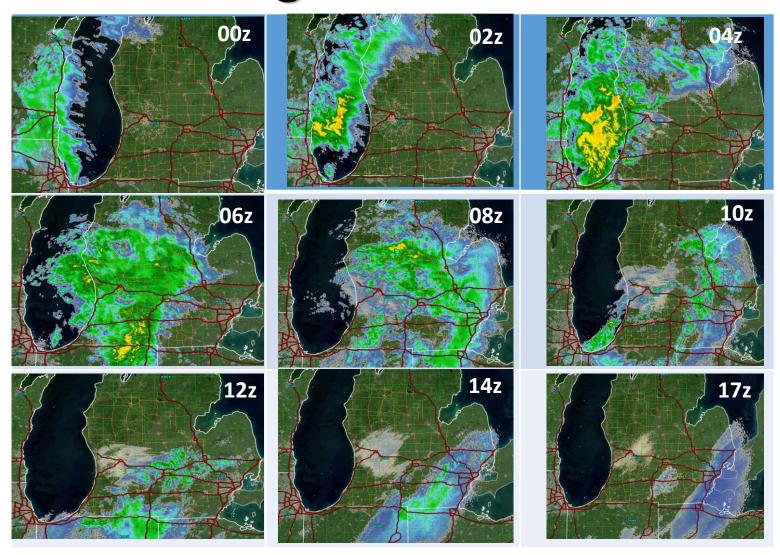

#### Two Event Ice Storm #1 -Tue Feb. 5<sup>th</sup> 2019, 8 pm to Wed 6th 1 pm #2 Wed Feb. 7<sup>th</sup> 2019, 7 am to 1 pm



# Surface Weather Maps for 1<sup>st</sup> Event February 06<sup>th</sup> 2019 00z, 06z, 12z & 18z



### Radar Images Feb 06th 2019



# 24 hours Rainfall and Snowfall 7AM to 7AM 5<sup>th</sup> >07<sup>th</sup>







### Power Outages During the Ice Storm on Feb 6<sup>th</sup> 2019



10:32 am 2/6/19



3:33 PM 2/6/19

# Surface Weather Maps for 2<sup>nd</sup> Event February 07<sup>th</sup> 2019 00z, 06z, 12z & 18z



## Radar Images Feb 07th 2019



# 24 hours Rainfall and Snowfall 7AM to 7AM 7<sup>th</sup> >08<sup>th</sup>







### Power Outages During the Ice Storm on Feb 7<sup>th</sup> 2019



#### Schools Closed

#### Closings & Delays



Updated Feb 6, 5:29 AM

ALLEGAN (1)

BARRY (1)

BRANCH (1)

CALHOUN (1)

EATON (5)

GRATIOT (1)

IONIA (10)

**KENT (19)** 

MECOSTA (1)

MONTCALM (14)

MUSKEGON (16)

# NWS GRR Office Ice Accumulation

Images







NWS GRR Office Ice Accumulation Images







#### Other Pict