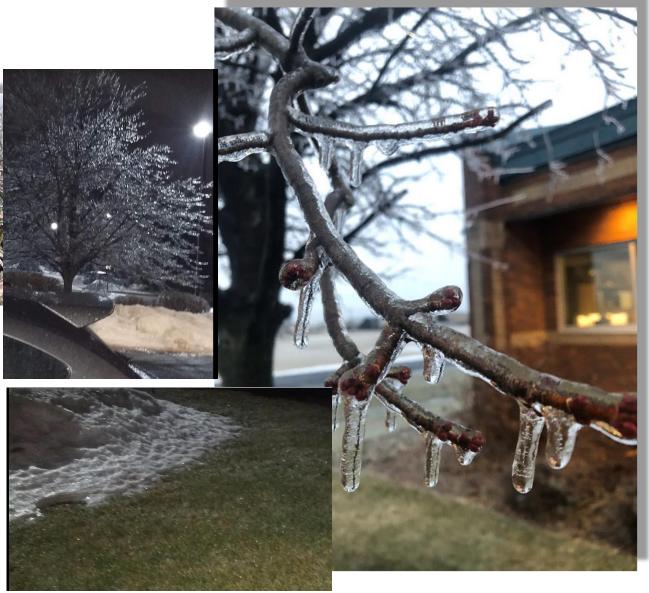

s Feb 06th 2019



# 24 hours Rainfall and Snowfall 7AM to 7AM 5<sup>th</sup> >07<sup>th</sup>







### Power Outages During the Ice Storm on Feb 6<sup>th</sup> 2019



10:32 am 2/6/19



3:33 PM 2/6/19

# Surface Weather Maps for 2<sup>nd</sup> Event February 07<sup>th</sup> 2019 00z, 06z, 12z & 18z



## Radar Images Feb 07th 2019



# 24 hours Rainfall and Snowfall 7AM to 7AM 7<sup>th</sup> >08<sup>th</sup>







### Power Outages During the Ice Storm on Feb 7<sup>th</sup> 2019



#### Schools Closed

#### Closings & Delays



Updated Feb 6, 5:29 AM

ALLEGAN (1)

BARRY (1)

BRANCH (1)

CALHOUN (1)

EATON (5)

GRATIOT (1)

IONIA (10)

**KENT (19)** 

MECOSTA (1)

MONTCALM (14)

MUSKEGON (16)

# NWS GRR Office Ice Accumulation

Images







NWS GRR Office Ice Accumulation Images







#### Other Pictures of the Ice Storm