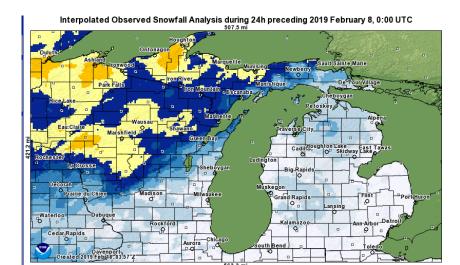

#### Two Event Ice Storm #1 -Tue Feb. 5<sup>th</sup> 2019, 8 pm to Wed 6th 1 pm #2 Wed Feb. 7<sup>th</sup> 2019, 7 am to 1 pm



# Surface Weather Maps for 1<sup>st</sup> Event February 06<sup>th</sup> 2019 00z, 06z, 12z & 18z



### Radar Images Feb 06th 2019



# 24 hours Rainfall and Snowfall 7AM to 7AM 5<sup>th</sup> >07<sup>th</sup>







### Power Outages During the Ice Storm on Feb 6<sup>th</sup> 2019



10:32 am 2/6/19



3:33 PM 2/6/19

# Surface Weather Maps for 2<sup>nd</sup> Event February 07<sup>th</sup> 2019 00z, 06z, 12z & 18z



## Radar Images Feb 07th 2019



# 24 hours Rainfall and Snowfall 7AM to 7AM 7<sup>th</sup> >08<sup>th</sup>







### Power Outages During the Ice Storm on Feb 7<sup>th</sup> 2019



#### Schools Closed

#### Closings & Delays



Updated Feb 6, 5:29 AM

ALLEGAN (1)

BARRY (1)

BRANCH (1)

CALHOUN (1)

EATON (5)

GRATIOT (1)

IONIA (10)

**KENT (19)** 

MECOSTA (1)

MONTCALM (14)

MUSKEGON (16)

# NWS GRR Office Ice Accumulation

Images







NWS GRR Office Ice Accumulation Images







#### Other Pictures of the Ice Storm