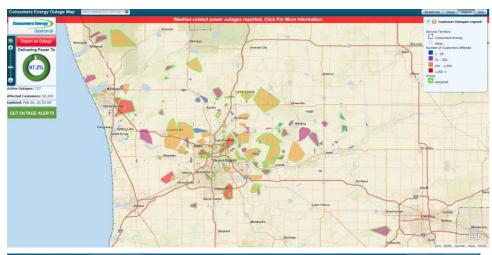

### Power Outages During the Ice Storm on Feb 6<sup>th</sup> 2019

10:32 am 2/6/19

3:33 PM 2/6/19