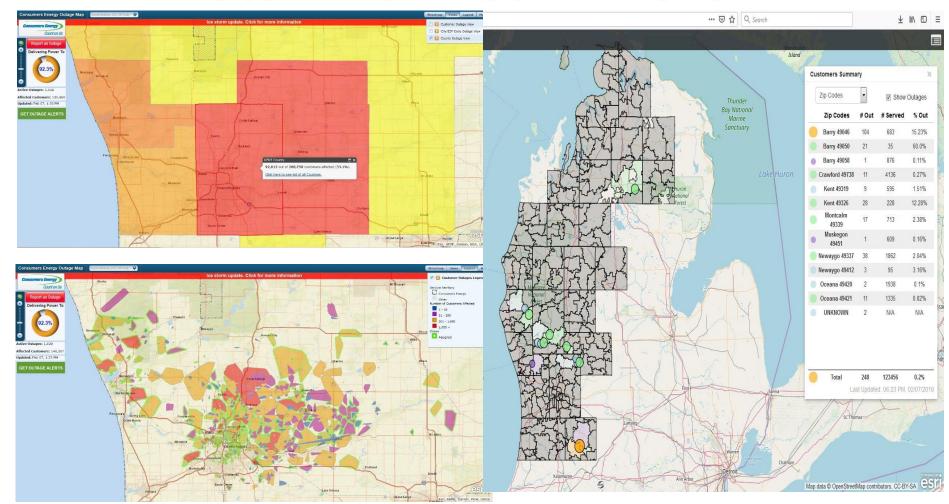

#### Two Event Ice Storm #1 -Tue Feb. 5<sup>th</sup> 2019, 8 pm to Wed 6th 1 pm #2 Wed Feb. 7<sup>th</sup> 2019, 7 am to 1 pm



# Surface Weather Maps for 1<sup>st</sup> Event February 06<sup>th</sup> 2019 00z, 06z, 12z & 18z



### Radar Images Feb 06th 2019



# 24 hours Rainfall and Snowfall 7AM to 7AM 5<sup>th</sup> >07<sup>th</sup>







### Power Outages During the Ice Storm on Feb 6<sup>th</sup> 2019



10:32 am 2/6/19



3:33 PM 2/6/19

# Surface Weather Maps for 2<sup>nd</sup> Event February 07<sup>th</sup> 2019 00z, 06z, 12z & 18z



## Radar Images Feb 07th 2019



# 24 hours Rainfall and Snowfall 7AM to 7AM 7<sup>th</sup> >08<sup>th</sup>







### Power Outages During the Ice Storm on Feb 7<sup>th</sup> 2019



#### Schools Closed

#### Closings & Delays



Updated Feb 6, 5:29 AM

ALLEGAN (1)

BARRY (1)

BRANCH (1)

CALHOUN (1)

EATON (5)

GRATIOT (1)

IONIA (10)

**KENT (19)** 

MECOSTA (1)

MONTCALM (14)

MUSKEGON (16)

# NWS GRR Office Ice Accumulation

Images







NWS GRR Office Ice Accumulation Images







#### Other Pictures of the Ice Storm