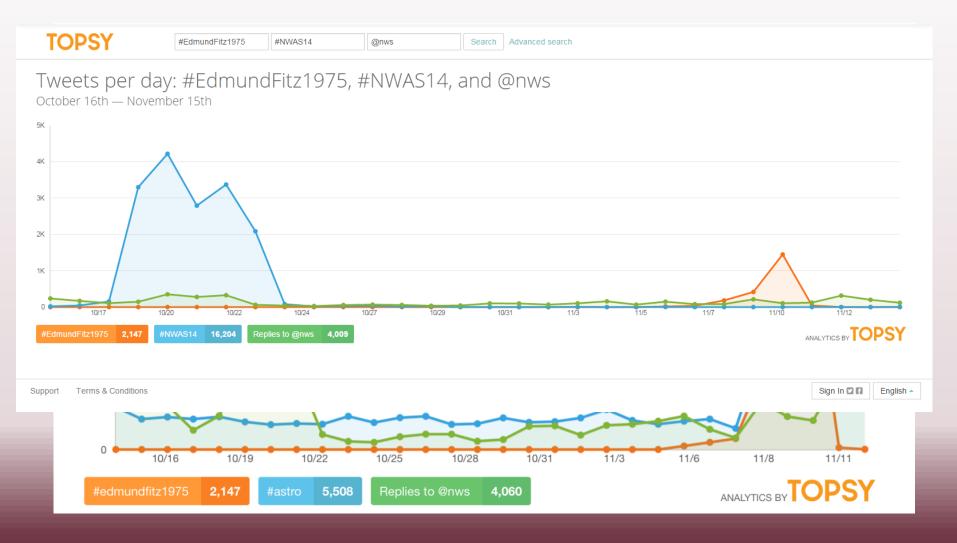

| Fav's   | 1640            | 87              |  |

#### Great Gov Tweets – via



- 39 tweets in the Top 50 Government Tweets during the event (11/7-10/2014)
  - 12 on 11/9/2014
    - Highest #5
  - 24 on 11/10/2014

Follow

- Highest #7
- Never reached #1, but tough to compete with these images:





Our most popular photo on social media last week → #Bison through the mist @YellowstoneNPS by Cameron Patrick 5:24 PM - 9 Nov 2014



Visit all national parks, wildlife refuges & public lands for free

on #VeteransDay. Please RT to spread the word!

11:38 AM - 9 Nov 2014

€ 1.281 ★ 651





Wow.Beautiful in so many ways: @astro reid @Astro Alex are handing over "The View" to @AstroSamantha @AstroTerrv 8:07 AM - 9 Nov 2014 ₹3 243 ★ 340

♠ ★ 793 ★ 869

#### A Quick Comparison to Other Events



#### **Events that Aided Distribution**

- Early promotion helped get the word out

   Email to Great Lakes Offices
- Picked up by several news organizations (TV/Print)
  - WGN, Weather Channel, MLive, Milwaukee Journal Sentinel
  - Aided the viral nature of the tweets
- @NWS account retweeted a few tweets around 8:50pm on the 8th
  - Retweets took off after that point

### Complicated by a Snowstorm

- Had go/no-go date of November 6<sup>th</sup>
  - Storm originally forecasted to go south (Chicago Area)
- By the 8th, it had shifted into the U.P.





- 3 day snowfall totals from the event
  - 30.2" at NWS Marquette

#### Live Tweet Aided Winter Storm Awareness

- 11 storm tweets sent during the event
  - Staff fit them in gaps with the live tweet
- > 110,000 Twitter Impressions from po