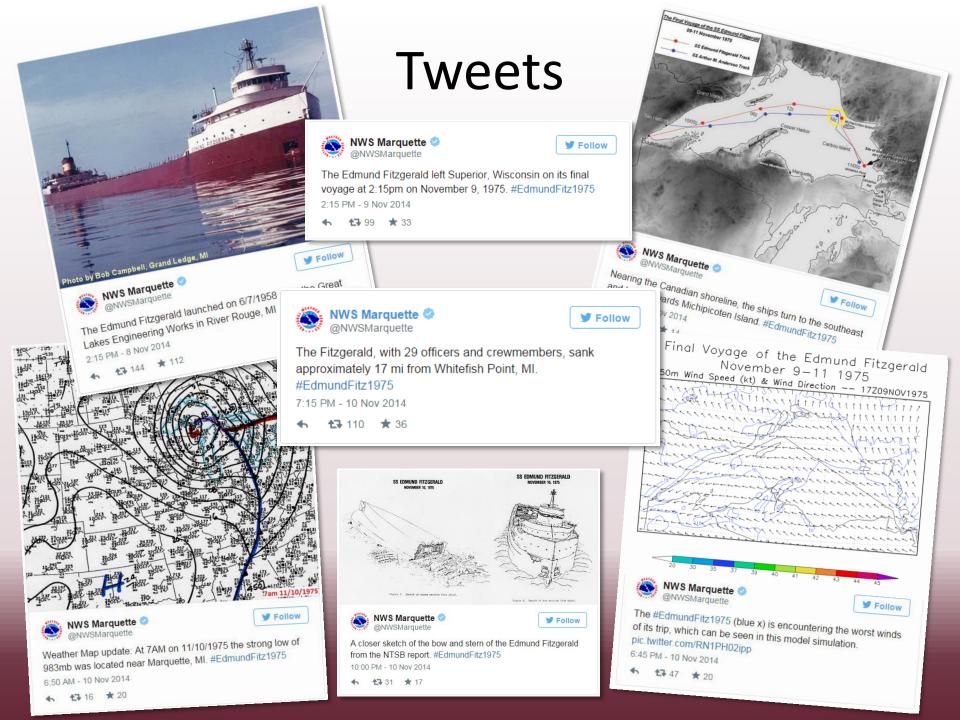

### Developing the Live Tweet – cont.

Follow

- Developed the tweets based off the most important items
  - Gathered appropriate images
- Determining HashTag •
  - May have been one of the harder things
    - Due to length of Edmund Fitzgerald and character limit of Twitter
  - Kicked around several options
    - Settled on #EdmundFitz1975
- TweetDeck •
  - Used to schedule all of the tweets
  - Had 65% of the posts time to the exact time they occurred 39 years earlier

#### Aknowledgements

 Big thanks to Tom Hultquist (NWS MPX) and Michael Dutter (NWS MQT) for the raw images from their paper (Reexamination of the 9–10 November 1975 "Edmund Fitzgerald" Storm Using Today's Technology)