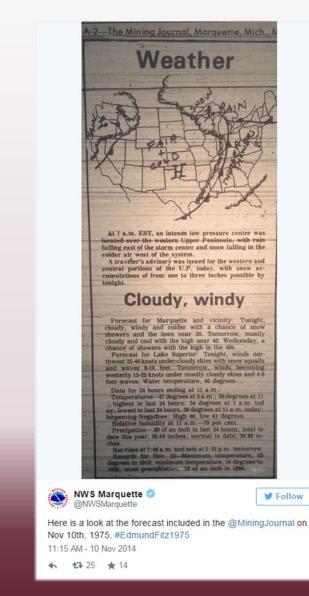

### Developing the Live Tweet

- Had a great foundation with the paper by Hultquist-et al. (2006)
  - Supplemented with information from:
    - National Transportation and Safety Board (NTSB) report
    - Past NWS forecasts and other facts
- Stuck to general information and weather observations
  - This was to avoid providing any opinions on the reason it sunk.

### Developing the Live Tweet – cont.

Follow

- Developed the tweets based off the most important items
  - Gathered appropriate images
- Determining HashTag •
  - May have been one of the harder things
    - Due to length of Edmund Fitzgerald and character limit of Twitter
  - Kicked around several options
    - Settled on #EdmundFitz1975
- TweetDeck •
  - Used to schedule all of the tweets
  - Had 65% of the posts time to the exact time they occurred 39 years earlier