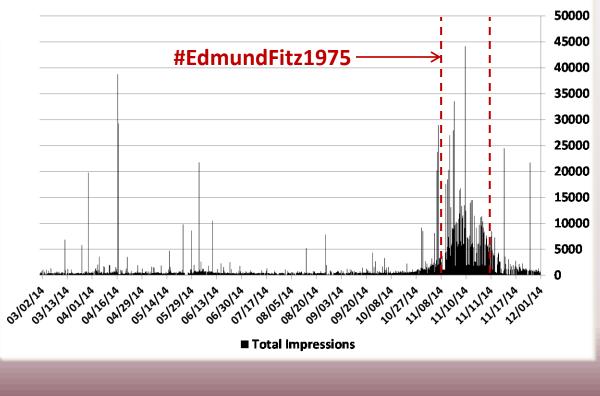

#### Immensely Popular Event for @NWSMarquette

#### @NWSMarquette - Impressions (Mar 01 - Dec 01, 2014)

- 56% increase in followers during the event
- > 100x the impressions normally seen during a 5 day period

| Twitter | During<br>Event | Normal<br>Month |  |
|---------|-----------------|-----------------|--|
| IMP's   | > 918,000       | ~53,000         |  |
| RT's    | 2710            | 158             |  |
| Fav's   | 1640            | 87              |  |