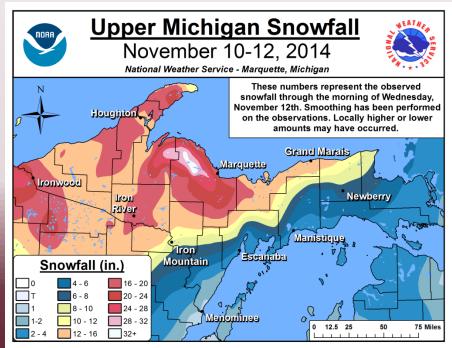

### Complicated by a Snowstorm

- Had go/no-go date of November 6<sup>th</sup>
  - Storm originally forecasted to go south (Chicago Area)
- By the 8th, it had shifted into the U.P.

- 3 day snowfall totals from the event
  - 30.2" at NWS Marquette