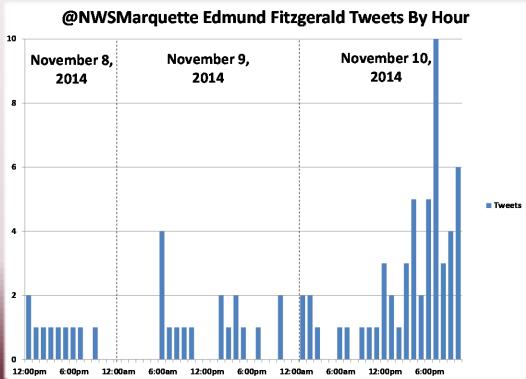

#### Brief Overview of the Live Tweet

- 85 Tweets issued over a 4 day period from November 7-10, 2014
  - 4 advertisements
  - 26 informative
  - 55 were timed to
    the exact time as
    39 years earlier

#### **Events that Aided Distribution**

- Early promotion helped get the word out

   Email to Great Lakes Offices
- Picked up by several news organizations (TV/Print)
  - WGN, Weather Channel, MLive, Milwaukee Journal Sentinel
  - Aided the viral nature of the tweets
- @NWS account retweeted a few tweets around 8:50pm on the 8th
  - Retweets took off after that point