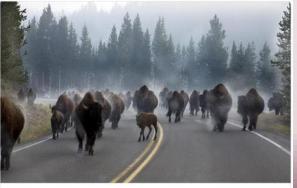

#### Great Gov Tweets – via

- 39 tweets in the Top 50 Government Tweets during the event (11/7-10/2014)
  - 12 on 11/9/2014
    - Highest #5
  - 24 on 11/10/2014

Follow

- Highest #7
- Never reached #1, but tough to compete with these images:

Our most popular photo on social media last week → #Bison through the mist @YellowstoneNPS by Cameron Patrick 5:24 PM - 9 Nov 2014

Visit all national parks, wildlife refuges & public lands for free

on #VeteransDay. Please RT to spread the word!