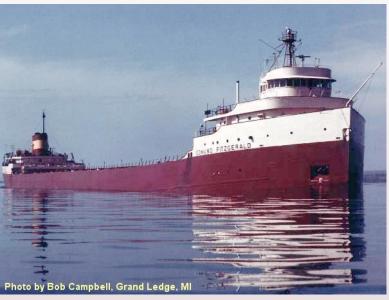

## Why the Edmund Fitzgerald?

- Worst marine incident in the Great Lakes in the last 48 years
  - 29 crewmembers lost
  - Integral part of Upper Michigan history
- Always a lot of interest in the Edmund Fitzgerald
  - "The Wreck of the Edmund Fitzgerald" Gordon Lightfoot
  - Some mystery in what exactly happened
- Goal: provide an interesting and informative timeline of the last few days of the Edmund Fitzgerald