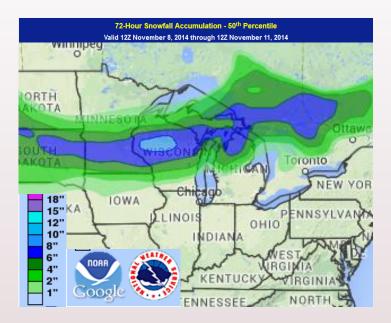

### Complicated by a Snowstorm

- Had go/no-go date of November 6<sup>th</sup>
  - Storm originally forecasted to go south (Chicago Area)
- By the 8th, it had shifted into the U.P.

- 3 day snowfall totals from the event
  - 30.2" at NWS Marquette