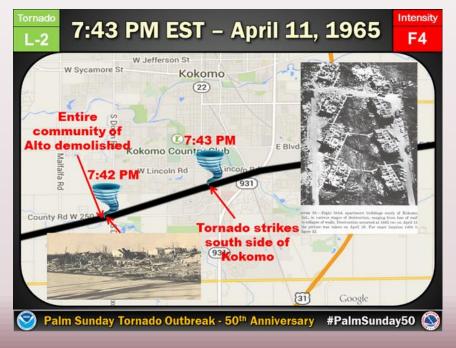

| 10   | 30.9           | Mar 01-03 2007     |

This storm will likely bring the highest storm total snowfall for many areas across Upper Michigan in the past 3-6 years.



National Weather Service – Marquette, Michigan Iss Neb: www.weather.gov/up Twitter: @NWSMarquette

Issued: 11/10/2014 1:11 PM Facebook: NWSMarquette



**Twitter Impressions** 

# This tweet had our highest impression in 2014

#### Recent Live Tweets in NWS

#### Palm Sunday – 50<sup>th</sup> Anniversary – NWS IWX



#### 1965 Twin Cities Tornado Outbreak – NWS MPX

 50<sup>th</sup> Anniversary: 1965 Twin Cities Tornado Outbreak May 6<sup>th</sup>, 1965
 We will be live tweeting this event on the evening of Wednesday May 6<sup>th</sup>, 2015
 Follow @NWSTwinCities and hashtag #msptornadoes65 as we tweet the details of the outbreak as they occurred 50 years ago We will begin live tweeting at 6 PM and conclude at midnight We will be tweeting very frequently at times, to simulate the reports as they came in on this evening 50 years ago

You can utilize the 'mute' function in Twitter if you don't want to see these tweets, just remember to unmute us afterward!

Issued: 12:40 PM - Tuesday, May 05, 2015

#### Lessons Learned

- Make sure staff is aware of the live tweet event possibly going viral
  - Ops st