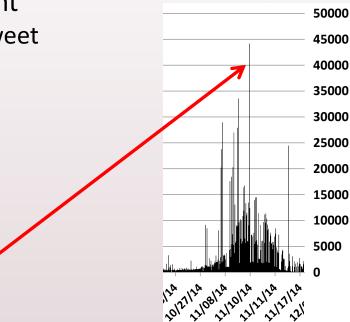

| 10   | 30.9           | Mar 01-03 2007     |

This storm will likely bring the highest storm total snowfall for many areas across Upper Michigan in the past 3-6 years.



National Weather Service – Marquette, Michigan Iss Neb: www.weather.gov/up Twitter: @NWSMarquette

Issued: 11/10/2014 1:11 PM Facebook: NWSMarquette



**Twitter Impressions** 

# This tweet had our highest impression in 2014

#### Recent Live Tweets in NWS

#### Palm Sunday – 50<sup>th</sup> Anniversary – NWS IWX



#### 1965 Twin Cities Tornado Outbreak – NWS MPX

 50<sup>th</sup> Anniversary: 1965 Twin Cities Tornado Outbreak May 6<sup>th</sup>, 1965
 We will be live tweeting this event on the evening of Wednesday May 6<sup>th</sup>, 2015
 Follow @NWSTwinCities and hashtag #msptornadoes65 as we tweet the details of the outbreak as they occurred 50 years ago We will begin live tweeting at 6 PM and conclude at midnight We will be tweeting very frequently at times, to simulate the reports as they came in on this evening 50 years ago

You can utilize the 'mute' function in Twitter if you don't want to see these tweets, just remember to u