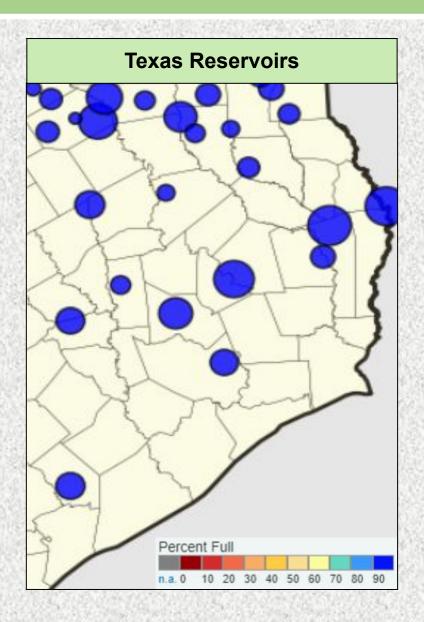

#### **Reservoir Status**

| Reservoir               | Percent Full Conservation Storage |  |
|-------------------------|-----------------------------------|--|
| Houston County Lake     | 100.0%                            |  |
| Lake Livingston         | 100.0%                            |  |
| Lake Conroe             | 96.6%                             |  |
| Lake Houston            | 100.0%                            |  |
| Gibbons Creek Reservoir | 94.4%                             |  |
| Lake Somerville         | 100.0%                            |  |
| Lake Texana             | 94.3%                             |  |