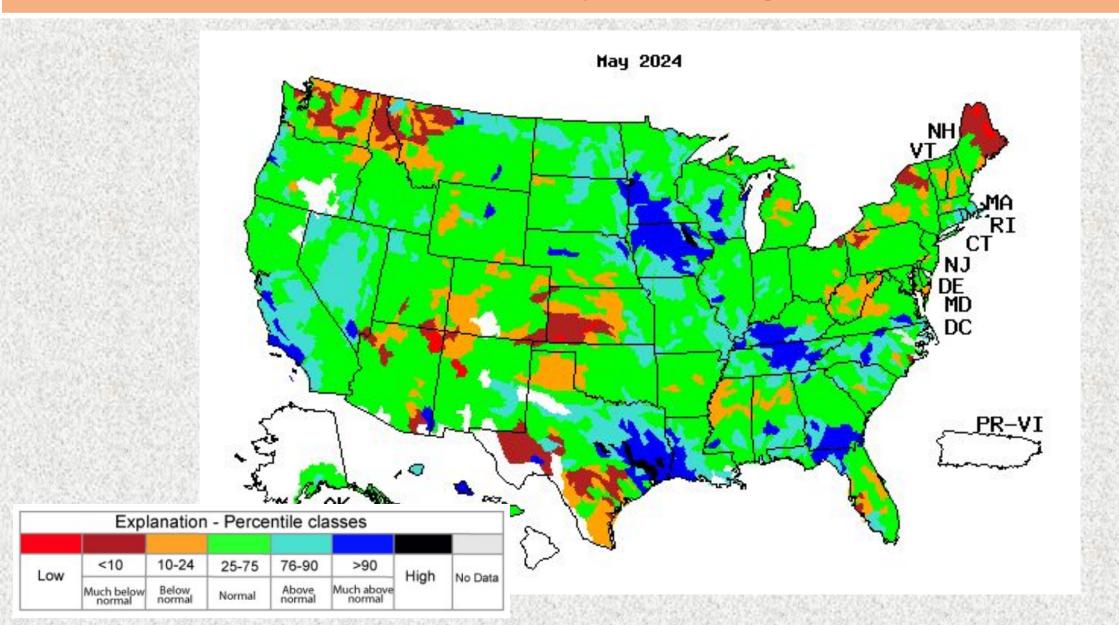

itor.unl.edu

## **River Flooding**

| River and Station                   | Flood Stage (feet) | Crest Stage (feet) | Crest Date   |
|-------------------------------------|--------------------|--------------------|--------------|
| Navasota River at Normangee (NGET2) | 15.0               | 19.52              | 06/02 20:45Z |
| Trinity River at Crockett (CRKT2)   | 41.0               | 45.80              | 06/11 08:15Z |
| Trinity River at Liberty (LBYT2)    | 26.0               | 28.88              | 06/21 14:45Z |
| Trinity River at Moss Bluff (MBFT2) | 12.2               | 18.36              | 05/07 14:45Z |
| Trinity River at Riverside (RVRT2)  | 133.5              | 137.67             | 06/15 17:15Z |

#### **Monthly Average Streamflow**



## **Previous Monthly Average Streamflow**



#### **Soil Moisture**



#### **Soil Moisture Anomaly**



#### **Reservoir Status**



| Reservoir               | Percent Full Conservation Storage |  |
|-------------------------|-----------------------------------|--|
| Houston County Lake     | 100.0%                            |  |
| Lake Livingston         | 100.0%                            |  |
| Lake Conroe             | 96.6%                             |  |
| Lake Houston            | 100.0%                            |  |
| Gibbons Creek Reservoir | 94.4%                             |  |
| Lake Somerville         | 100.0%                            |  |
| Lake Texana             | 94.3%                             |  |

Data added on: July 5, 2024 at 4:00 am CDT

#### **Precipitation Outlooks**





#### **Flood Products Is