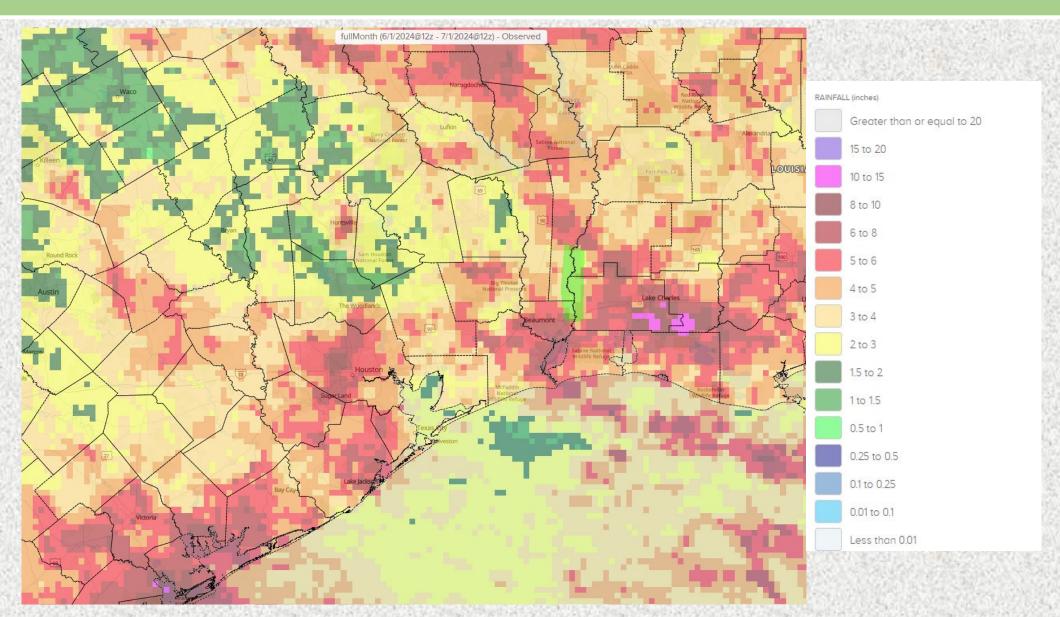

# NWS Houston/Galveston Monthly Hydrologic Report June 2024

**Produced by: Cameron Batiste** 

Date: 07/05/2024

Additional rounds of rainfall throughout the month contributed to the continuing river flooding mainly along the Trinity River throughout the month of June. There are currently no areas of drought within Southeast Texas.

#### **Monthly Precipitation**



#### **Monthly Percent of Normal Precipitation**



#### **U.S. Drought Monitor**

### U.S. Drought Monitor Houston/Galveston, TX WFO



#### June 25, 2024

(Released Thursday, Jun. 27, 2024) Valid 8 a.m. EDT

Drought Conditions (Percent Area)

|                                         | None   | D0-D4  | D1-D4  | D2-D4  | D3-D4 | D4    |
|-----------------------------------------|--------|--------|--------|--------|-------|-------|
| Current                                 | 100.00 | 0.00   | 0.00   | 0.00   | 0.00  | 0.00  |
| Last Week<br>06-18-2024                 | 98.77  | 1.23   | 0.00   | 0.00   | 0.00  | 0.00  |
| 3 Month's Ago<br>03-26-2024             | 100.00 | 0.00   | 0.00   | 0.00   | 0.00  | 0.00  |
| Start of<br>Calendar Year<br>01-02-2024 | 26.21  | 73.79  | 57.44  | 11