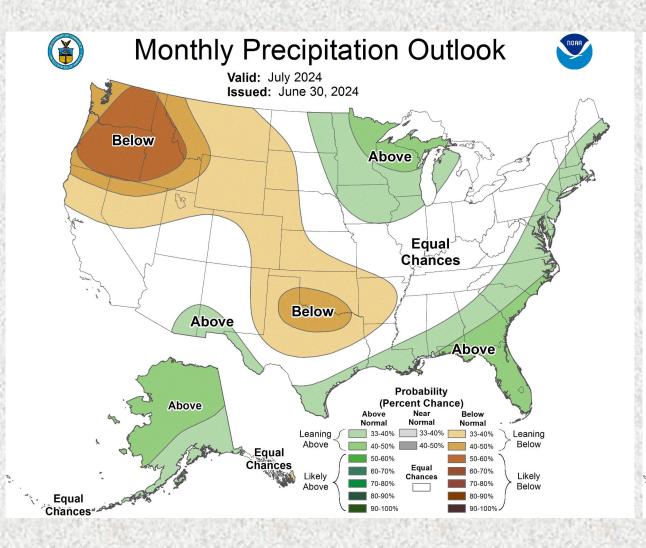

nthly Average Streamflow**



#### **Soil Moisture**



#### **Soil Moisture Anomaly**



#### **Reservoir Status**



| Reservoir               | Percent Full Conservation Storage |  |
|-------------------------|-----------------------------------|--|
| Houston County Lake     | 100.0%                            |  |
| Lake Livingston         | 100.0%                            |  |
| Lake Conroe             | 96.6%                             |  |
| Lake Houston            | 100.0%                            |  |
| Gibbons Creek Reservoir | 94.4%                             |  |
| Lake Somerville         | 100.0%                            |  |
| Lake Texana             | 94.3%                             |  |

Data added on: July 5, 2024 at 4:00 am CDT

#### **Precipitation Outlooks**





#### **Flood Products Issued**

| Product                                | Number Issued     |
|----------------------------------------|-------------------|
| Flash Flood Watch (FFA)                | 1 (ETN: 007)      |
| Flash Flood Warning (FFW)              | 2 (ETN: 048-049)  |
| Flash Flood Statement (FFS)            | 1                 |
| Areal Flood Warning                    | 0                 |
| River Flood Warnings (FLW)             | 2 (ETN: 108-109)  |
| River Flood Statements                 | 91                |
| Flood Advisories (FLS)                 | 12 (ETN: 075-086) |
| Probabilistic Hydrologic Outlook (ESF) | 6                 |