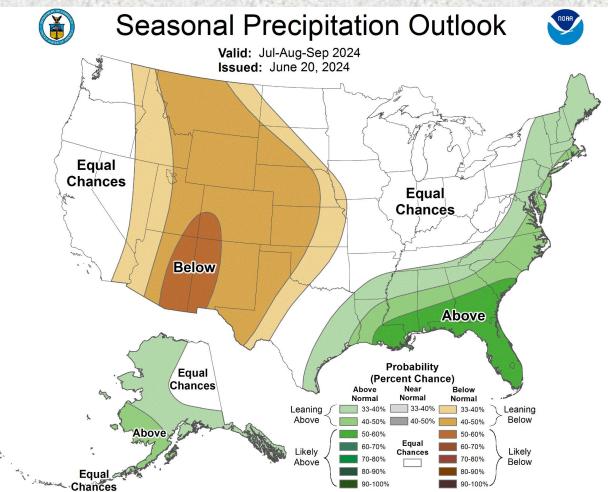

hly Average Streamflow**



#### **Soil Moisture**



#### **Soil Moisture Anomaly**



#### **Reservoir Status**



| Reservoir               | Percent Full Conservation Storage |  |
|-------------------------|-----------------------------------|--|
| Houston County Lake     | 100.0%                            |  |
| Lake Livingston         | 100.0%                            |  |
| Lake Conroe             | 96.6%                             |  |
| Lake Houston            | 100.0%                            |  |
| Gibbons Creek Reservoir | 94.4%                             |  |
| Lake Somerville         | 100.0%                            |  |
| Lake Texana             | 94.3%                             |  |

Data added on: July 5, 2024 at 4:00 am CDT

#### **Precipitation Outlooks**





#### **Flood Products Issued**

| Product                                | Number Issued     |
|----------------------------------------|-------------------|
| Flash Flood Watch (FFA)                | 1 (ETN: 007)      |
| Flash Flood Warning (FFW)              | 2 (ETN: 048-049)  |
| Flash Flood Statement (FFS)            | 1                 |
| Areal Flood Warning                    | 0                 |
| River Flood Warnings (FLW)             | 2 (ETN: 108-109)  |
| River Flood Statements                 | 91                |
| Flood Advisories (FLS)                 | 12 (ETN: 075-086) |
| Probabilistic Hydrologic Outlook (ESF) | 6                 |