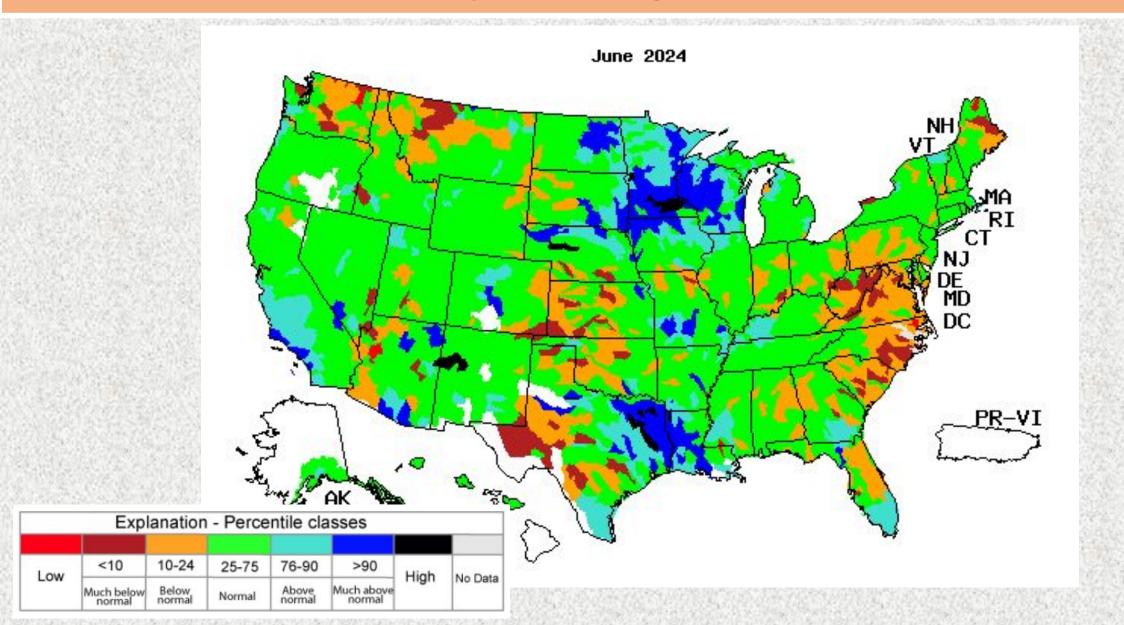

#### June 25, 2024

(Released Thursday, Jun. 27, 2024) Valid 8 a.m. EDT

Drought Conditions (Percent Area)

|                                         | None   | D0-D4  | D1-D4  | D2-D4  | D3-D4 | D4    |
|-----------------------------------------|--------|--------|--------|--------|-------|-------|
| Current                                 | 100.00 | 0.00   | 0.00   | 0.00   | 0.00  | 0.00  |
| Last Week<br>06-18-2024                 | 98.77  | 1.23   | 0.00   | 0.00   | 0.00  | 0.00  |
| 3 Month's Ago<br>03-26-2024             | 100.00 | 0.00   | 0.00   | 0.00   | 0.00  | 0.00  |
| Start of<br>Calendar Year<br>01-02-2024 | 26.21  | 73.79  | 57.44  | 11.02  | 0.00  | 0.00  |
| Start of<br>Water Year<br>09-26-2023    | 0.00   | 100.00 | 100.00 | 100.00 | 99.98 | 55.82 |
| One Year Ago<br>06-27-2023              | 54.29  | 45.71  | 0.00   | 0.00   | 0.00  | 0.00  |

| - 17 | ni | 1 | n | C | m | L |
|------|----|---|---|---|---|---|

None D2 Severe Drought
D0 Abnormally Dry D3 Extreme Drought
D1 Moderate Drought D4 Exceptional Droug

The Drought Monitor focuses on broad-scale conditions.

Local conditions may vary. For more information on the

Drought Monitor, go to https://droughtmonitor.unl.edu/About.aspx

#### Author:

Adam Hartman NOAA/NWS/NCEP/CPC

droughtmonitor.unl.edu