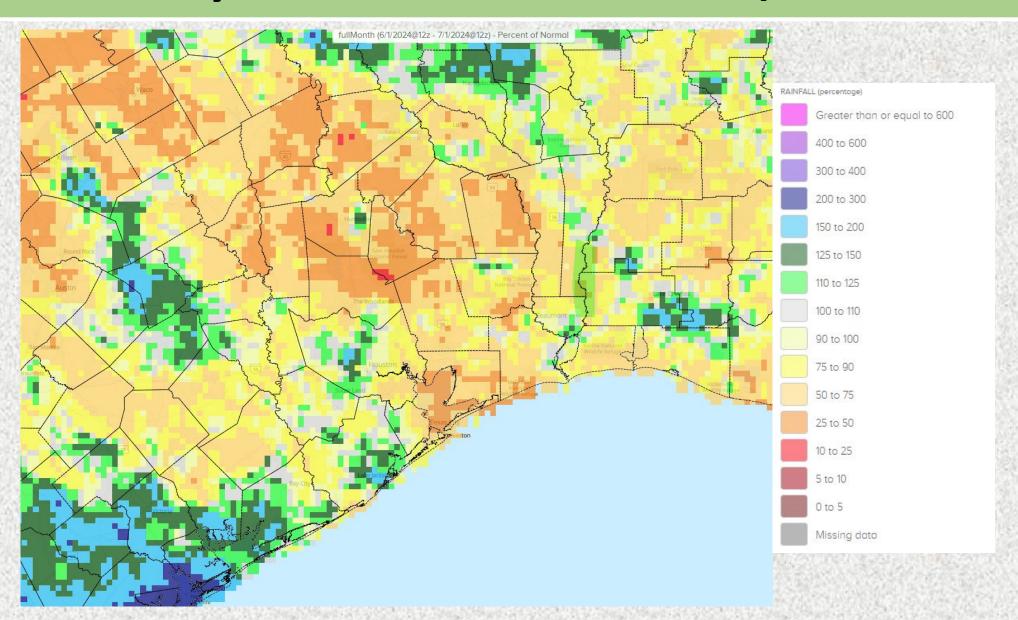

# NWS Houston/Galveston Monthly Hydrologic Report June 2024

**Produced by: Cameron Batiste** 

Date: 07/05/2024

Additional rounds of rainfall throughout the month contributed to the continuing river flooding mainly along the Trinity River throughout the month of June. There are currently no areas of drought within Southeast Texas.

#### **Monthly Precipitation**



#### **Monthly Percent of Normal Precipitation**



#### **U.S. Drought Monitor**

### U.S. Drought Monitor Houston/Galveston, TX WFO



#### June 25, 2024

(Released Thursday, Jun. 27, 2024) Valid 8 a.m. EDT

Drought Conditions (Percent Area)

|                                         | None   | D0-D4  | D1-D4  | D2-D4  | D3-D4 | D4    |
|-----------------------------------------|--------|--------|--------|--------|-------|-------|
| Current                                 | 100.00 | 0.00   | 0.00   | 0.00   | 0.00  | 0.00  |
| Last Week<br>06-18-2024                 | 98.77  | 1.23   | 0.00   | 0.00   | 0.00  | 0.00  |
| 3 Month's Ago<br>03-26-2024             | 100.00 | 0.00   | 0.00   | 0.00   | 0.00  | 0.00  |
| Start of<br>Calendar Year<br>01-02-2024 | 26.21  | 73.79  | 57.44  | 11.02  | 0.00  | 0.00  |
| Start of<br>Water Year<br>0