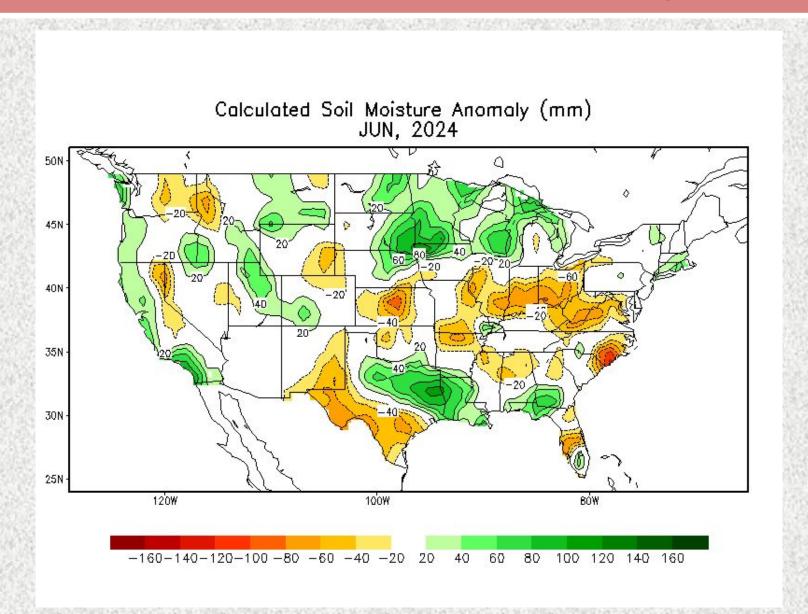

| Flood Stage (feet) | Crest Stage (feet) | Crest Date   |
|-------------------------------------|--------------------|--------------------|--------------|
| Navasota River at Normangee (NGET2) | 15.0               | 19.52              | 06/02 20:45Z |
| Trinity River at Crockett (CRKT2)   | 41.0               | 45.80              | 06/11 08:15Z |
| Trinity River at Liberty (LBYT2)    | 26.0               | 28.88              | 06/21 14:45Z |
| Trinity River at Moss Bluff (MBFT2) | 12.2               | 18.36              | 05/07 14:45Z |
| Trinity River at Riverside (RVRT2)  | 133.5              | 137.67             | 06/15 17:15Z |

#### **Monthly Average Streamflow**



## **Previous Monthly Average Streamflow**



#### **Soil Moisture**



#### **Soil Moisture Anomaly**



#### **Reservoir Status**



| Reservoir               | Percent Full Conservation Storage |  |
|-------------------------|-----------------------------------|--|
| Houston County Lake     | 100.0%                            |  |
| Lake Livingston         | 100.0%                            |  |
| Lake Conroe             | 96.6%                             |  |
| Lake Houston            | 100.0%                            |  |
| Gibbons Creek Reservoir | 94.4%                             |  |
| Lake Somerville         | 100.0%                            |  |
| Lake Texana             | 94.3%                             |  |

Data added on: July 5, 2024 at 4:00 am CDT

#### **Precipitation Outlooks**





#### **Flood Products Issued**

| Product                                | Number Is