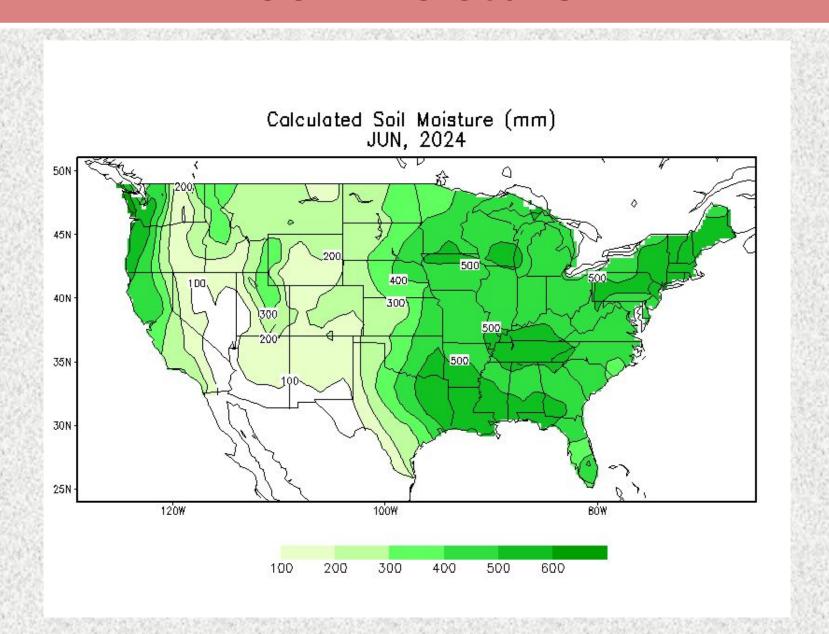

looding**

| River and Station                   | Flood Stage (feet) | Crest Stage (feet) | Crest Date   |
|-------------------------------------|--------------------|--------------------|--------------|
| Navasota River at Normangee (NGET2) | 15.0               | 19.52              | 06/02 20:45Z |
| Trinity River at Crockett (CRKT2)   | 41.0               | 45.80              | 06/11 08:15Z |
| Trinity River at Liberty (LBYT2)    | 26.0               | 28.88              | 06/21 14:45Z |
| Trinity River at Moss Bluff (MBFT2) | 12.2               | 18.36              | 05/07 14:45Z |
| Trinity River at Riverside (RVRT2)  | 133.5              | 137.67             | 06/15 17:15Z |

#### **Monthly Average Streamflow**



## **Previous Monthly Average Streamflow**



#### **Soil Moisture**



#### **Soil Moisture Anomaly**



#### **Reservoir Status**



| Reservoir               | Percent Full Conservation Storage |  |
|-------------------------|-----------------------------------|--|
| Houston County Lake     | 100.0%                            |  |
| Lake Livingston         | 100.0%                            |  |
| Lake Conroe             | 96.6%                             |  |
| Lake Houston            | 100.0%                            |  |
| Gibbons Creek Reservoir | 94.4%                             |  |
| Lake Somerville         | 100.0%                            |  |
| Lake Texana             | 94.3%                             |  |

Data added on: July 5, 2024 at 4:00 am CDT

#### **Precipitation Outlooks**





#### **Flood Products Issued**

| Product