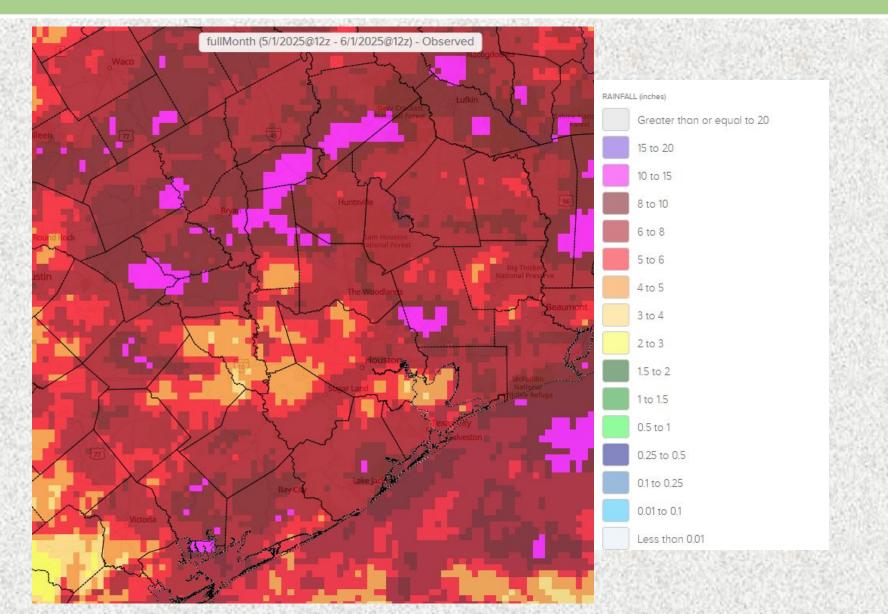

# **Monthly Precipitation**

# NWS Houston/Galveston Monthly Hydrologic Report May 2025

**Produced by: Cameron Batiste** 

Date: 6/3/2025

May was a fairly rainy month where most of Southeast Texas saw beneficial rainfall totals. Most of the area received 4-8" of rain over the month with some higher totals across parts of the Brazos Valley/Piney Woods. This led to a reduction in drought conditions for most of Southeast Texas with locations around Matagorda Bay being the only drought areas remaining at the end of the month.