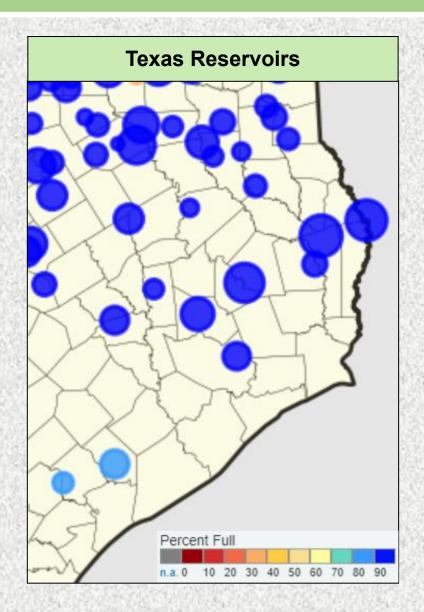

## **Reservoir Status**

| Reservoir               |           | Percent Full Conservation Storage |  |  |
|-------------------------|-----------|-----------------------------------|--|--|
| Houston County Lake     |           | 100.0%                            |  |  |
| Lake Livingston         |           | 100.0%                            |  |  |
| Lake Conroe             |           | 99.9%                             |  |  |
| Lake                    | e Houston | 100.0%                            |  |  |
| Gibbons Creek Reservoir |           | 100.0%                            |  |  |
| Lake Somerville         |           | 100.0%                            |  |  |
| Lake Texana             |           | 83.6%                             |  |  |

Data added on: June 3, 2025 at 8:00 pm CDT