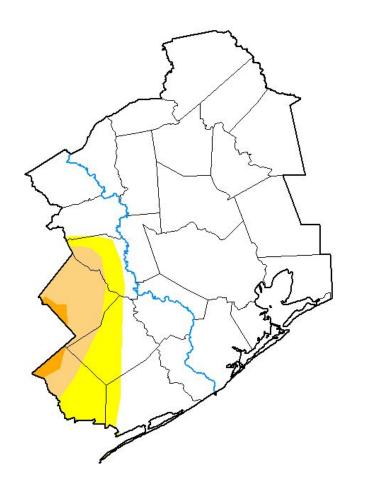

# **U.S. Drought Monitor**

# NWS Houston/Galveston Monthly Hydrologic Report May 2025

**Produced by: Cameron Batiste** 

Date: 6/3/2025

May was a fairly rainy month where most of Southeast Texas saw beneficial rainfall totals. Most of the area received 4-8" of rain over the month with some higher totals across parts of the Brazos Valley/Piney Woods. This led to a reduction in drought conditions for most of Southeast Texas with locations around Matagorda Bay being the only drought areas remaining at the end of the month.