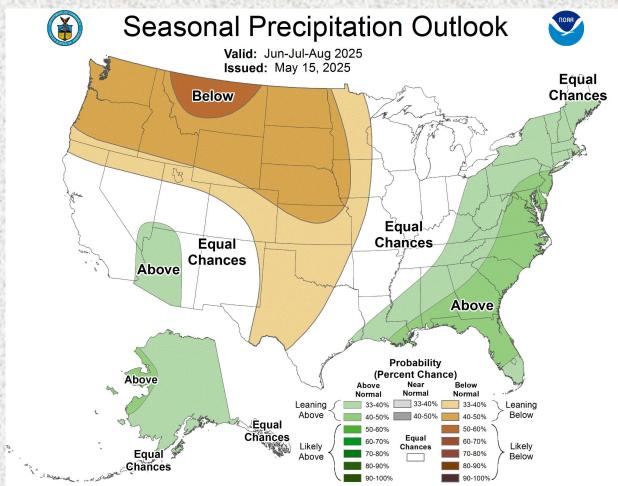

|           | Percent Full Conservation Storage |  |  |
|-------------------------|-----------|-----------------------------------|--|--|
| Houston County Lake     |           | 100.0%                            |  |  |
| Lake Livingston         |           | 100.0%                            |  |  |
| Lake Conroe             |           | 99.9%                             |  |  |
| Lake                    | e Houston | 100.0%                            |  |  |
| Gibbons Creek Reservoir |           | 100.0%                            |  |  |
| Lake Somerville         |           | 100.0%                            |  |  |
| Lake Texana             |           | 83.6%                             |  |  |

Data added on: June 3, 2025 at 8:00 pm CDT

# **Precipitation Outlooks**





# **Flood Products Issued**

| Product                                | Number Issued     |
|----------------------------------------|-------------------|
| Flash Flood Watch (FFA)                | 1 (ETN: 002)      |
| Flash Flood Warning (FFW)              | 4 (ETN: 002-005)  |
| Flash Flood Statement (FFS)            | 3                 |
| Areal Flood Warning                    | 0                 |
| River Flood Warnings (FLW)             | 9 (ETN: 002-010)  |
| River Flood Statements                 | 61                |
| Flood Advisories (FLS)                 | 22 (ETN: 021-042) |
| Probabilistic Hydrologic Outlook (ESF) | 6                 |