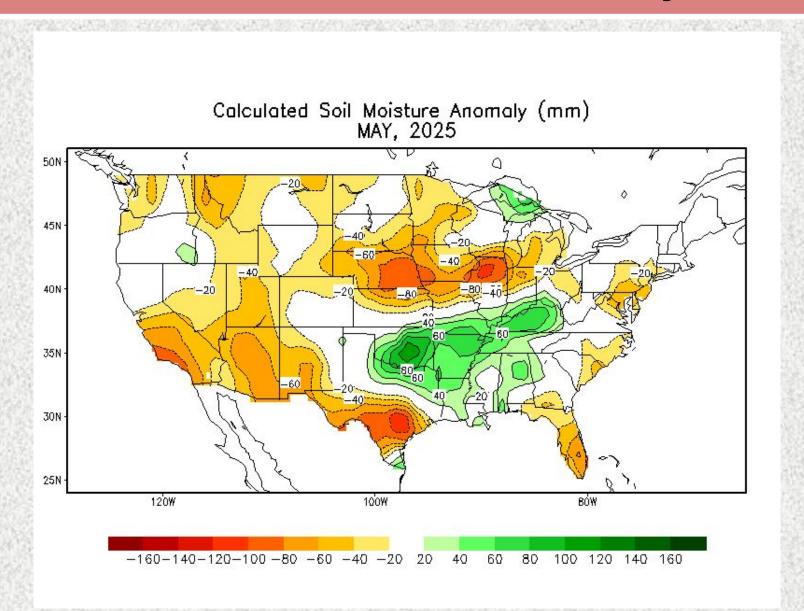

| 19.83              | 05/07 16:30Z |
| Trinity River at Liberty, TX (LBYT2)     | 26.0               | 28.08              | 05/15 16:30Z |
| Trinity River at Moss Bluff, TX (MBFT2)  | 12.2               | 14.34              | 05/16 12:15Z |
| Trinity River at Riverside, TX (RVRT2)   | 133.5              | 133.51             | 05/05 06:00Z |
|                                          |                    | 136.16             | 05/09 15:15Z |
|                                          |                    | 133.53             | 05/30 01:30Z |
|                                          |                    | 134.83             | 06/02 08:00Z |

# **Monthly Average Streamflow**



# **Previous Monthly Average Streamflow**



### **Soil Moisture**



# **Soil Moisture Anomaly**



## **Reservoir Status**



| Reservoir               |           | Percent Full Conservation Storage |  |  |
|-------------------------|-----------|-----------------------------------|--|--|
| Houston County Lake     |           | 100.0%                            |  |  |
| Lake Livingston         |           | 100.0%                            |  |  |
| Lake Conroe             |           | 99.9%                             |  |  |
| Lake                    | e Houston | 100.0%                            |  |  |
| Gibbons Creek Reservoir |           | 100.0%                            |  |  |
| Lake Somerville         |           | 100.0%                            |  |  |
| Lake Texana             |           | 83.6%                             |  |  |

Data added on: June 3, 2025 at 8