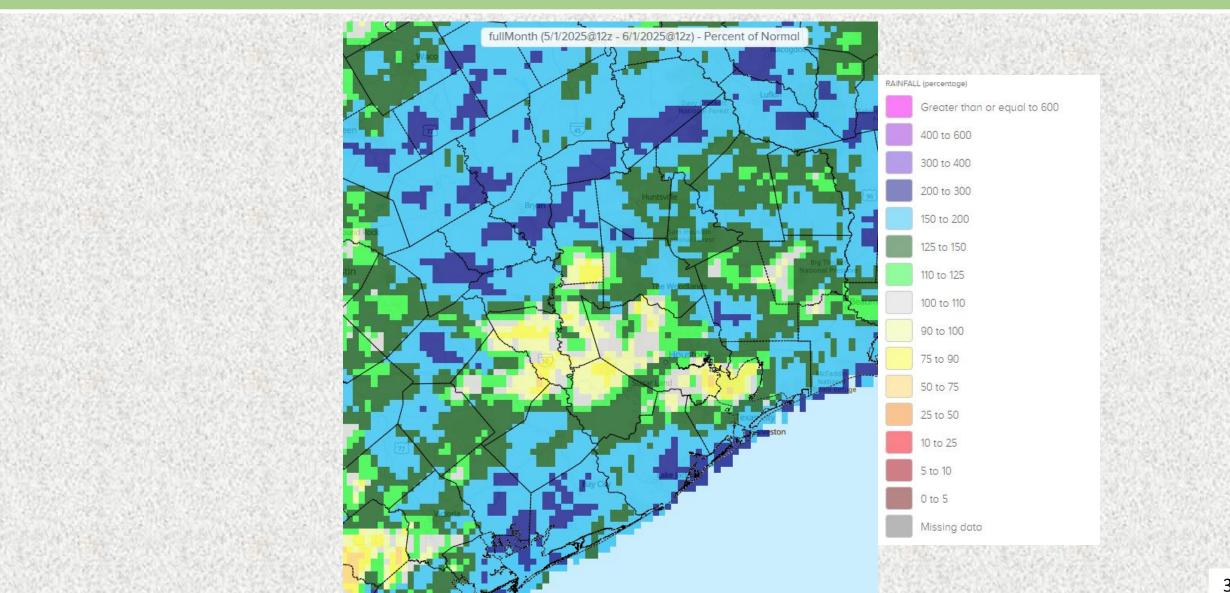

## **Monthly Percent of Normal Precipitation**

# NWS Houston/Galveston Monthly Hydrologic Report May 2025

**Produced by: Cameron Batiste** 

Date: 6/3/2025

May was a fairly rainy month where most of Southeast Texas saw beneficial rainfall totals. Most of the area received 4-8" of rain over the month with some higher totals across parts of the Brazos Valley/Piney Woods. This led to a reduction in drought conditions for most of Southeast Texas with locations around Matagorda Bay being the only drought areas remaining at the end of the month.