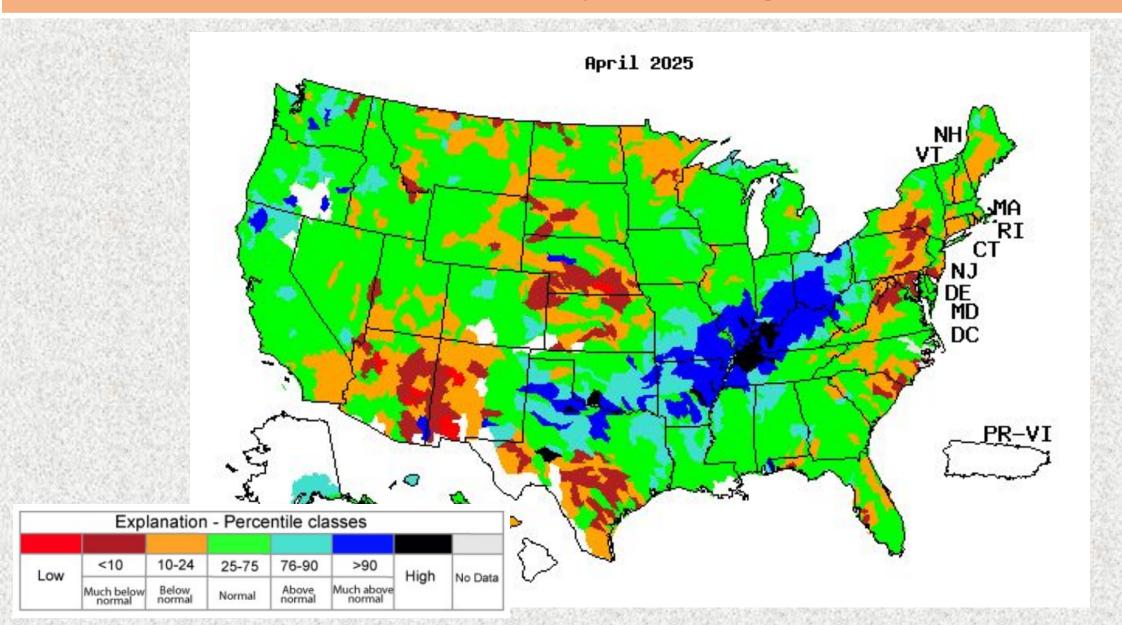

15Z |
| Bedias Creek at Madisonville, TX (MDST2) | 19.0               | 19.83              | 05/07 16:30Z |
| Trinity River at Liberty, TX (LBYT2)     | 26.0               | 28.08              | 05/15 16:30Z |
| Trinity River at Moss Bluff, TX (MBFT2)  | 12.2               | 14.34              | 05/16 12:15Z |
| Trinity River at Riverside, TX (RVRT2)   | 133.5              | 133.51             | 05/05 06:00Z |
|                                          |                    | 136.16             | 05/09 15:15Z |
|                                          |                    | 133.53             | 05/30 01:30Z |
|                                          |                    | 134.83             | 06/02 08:00Z |

# **Monthly Average Streamflow**



# **Previous Monthly Average Streamflow**



### **Soil Moisture**



# **Soil Moisture Anomaly**



## **Reservoir Status**



| Reservoir               |           | Percent Full Conservation Storage |  |  |
|-------------------------|-----------|-----------------------------------|--|--|
| Houston County Lake     |           | 100.0%                            |  |  |
| Lake Livingston         |           | 100.0%                            |  |  |
| Lake Conroe             |           | 99.9%                             |  |  |
| Lake                    | e Houston | 100.0%                            |  |  |
| Gibbons Creek Reservoir |           | 100.0%                            |  |  |
| Lake Somerville         |           | 100.0%                            |  |  |
| Lake Texana             |           | 83.6%