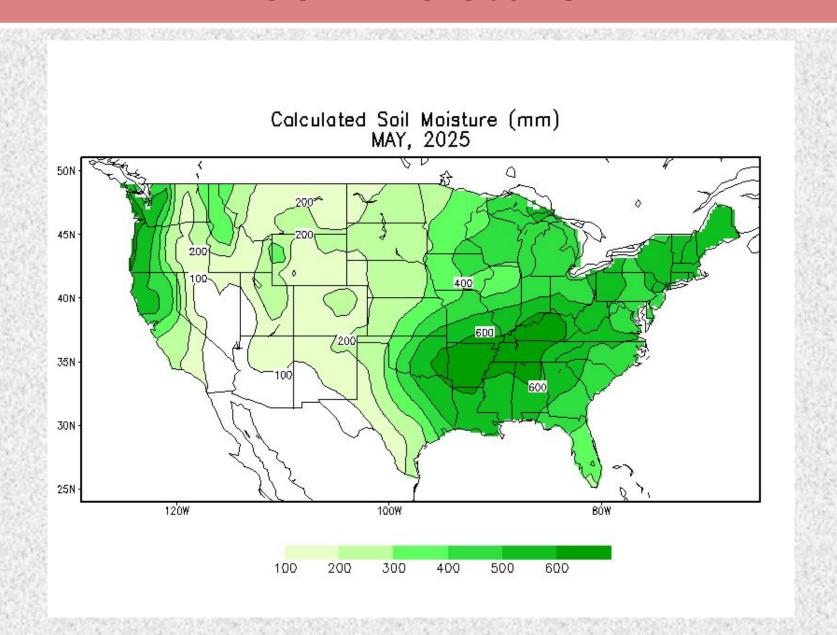

adisonville, TX (MDST2) | 19.0               | 19.83              | 05/07 16:30Z |
| Trinity River at Liberty, TX (LBYT2)     | 26.0               | 28.08              | 05/15 16:30Z |
| Trinity River at Moss Bluff, TX (MBFT2)  | 12.2               | 14.34              | 05/16 12:15Z |
| Trinity River at Riverside, TX (RVRT2)   | 133.5              | 133.51             | 05/05 06:00Z |
|                                          |                    | 136.16             | 05/09 15:15Z |
|                                          |                    | 133.53             | 05/30 01:30Z |
|                                          |                    | 134.83             | 06/02 08:00Z |

# **Monthly Average Streamflow**



# **Previous Monthly Average Streamflow**



### **Soil Moisture**



# **Soil Moisture Anomaly**



## **Reservoir Status**



| Reservoir               |           | Percent Full Conservation Storage |  |  |
|-------------------------|-----------|-----------------------------------|--|--|
| Houston County Lake     |           | 100.0%                            |  |  |
| Lake Livingston         |           | 100.0%                            |  |  |
| Lake Conroe             |           | 99.9%                             |  |  |
| Lake                    | e Houston | 100.0%                            |  |  |
| Gibbons Creek Reservoir |           | 100.0%                            |  |  |
| Lake Somerville         |           | 100.0%                            |  |  |
| Lake Texana             |           | 83.6%                             |  |  |

D