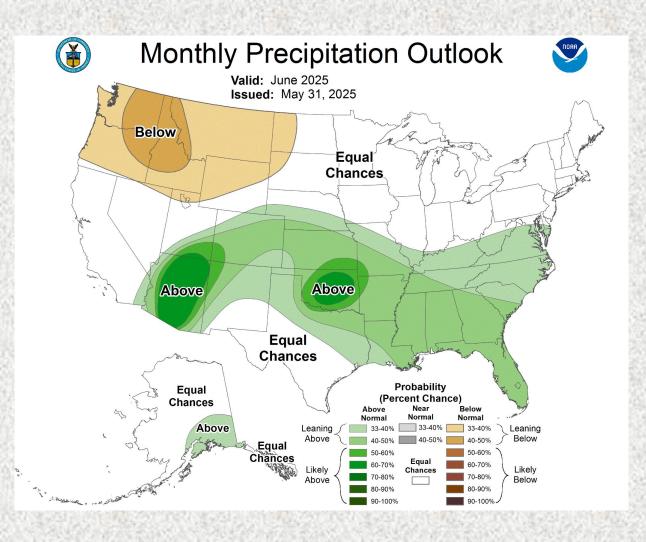

|           | Percent Full Conservation Storage |  |  |
|-------------------------|-----------|-----------------------------------|--|--|
| Houston County Lake     |           | 100.0%                            |  |  |
| Lake Livingston         |           | 100.0%                            |  |  |
| Lake Conroe             |           | 99.9%                             |  |  |
| Lake                    | e Houston | 100.0%                            |  |  |
| Gibbons Creek Reservoir |           | 100.0%                            |  |  |
| Lake Somerville         |           | 100.0%                            |  |  |
| Lake Texana             |           | 83.6%                             |  |  |

Data added on: June 3, 2025 at 8:00 pm CDT

# **Precipitation Outlooks**





# **Flood Products Issued**

| Product                                | Number Issued     |
|----------------------------------------|-------------------|
| Flash Flood Watch (FFA)                | 1 (ETN: 002)      |
| Flash Flood Warning (FFW)              | 4 (ETN: 002-005)  |
| Flash Flood Statement (FFS)            | 3                 |
| Areal Flood Warning                    | 0                 |
| River Flood Warnings (FLW)             | 9 (ETN: 002-010)  |
| River Flood Statements                 | 61                |
| Flood Advisories (FLS)                 | 22 (ETN: 021-042) |
| Probabilistic Hydrologic Outlook (ESF) | 6                 |