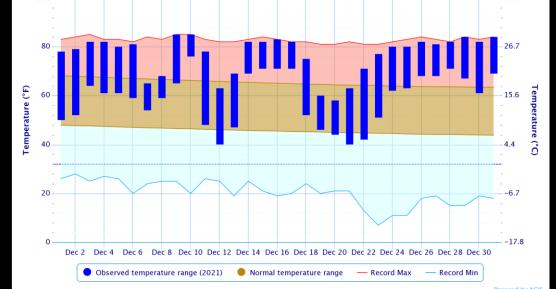

#### **Temperature Charts**

10A

December 2021 was the warmest December on record for Houston-Hobby, City of Houston, and City of Galveston beating the previous warmest December by +5.0°F, +3.4°F, and 3.5°F, respectively. The City of College Station was the second warmest December on record missing the number one spot by 0.1°F.

This past December was closer climatologically to April than our normal December weather.

Galveston in particular had an exceptionally warm month with 30 new daily record high maximum or high minimum temperatures. Before this past December, Galveston only reached 80 degrees four times in its recorded climatology during the month of December. This year alone it reached 80 degrees nine times.