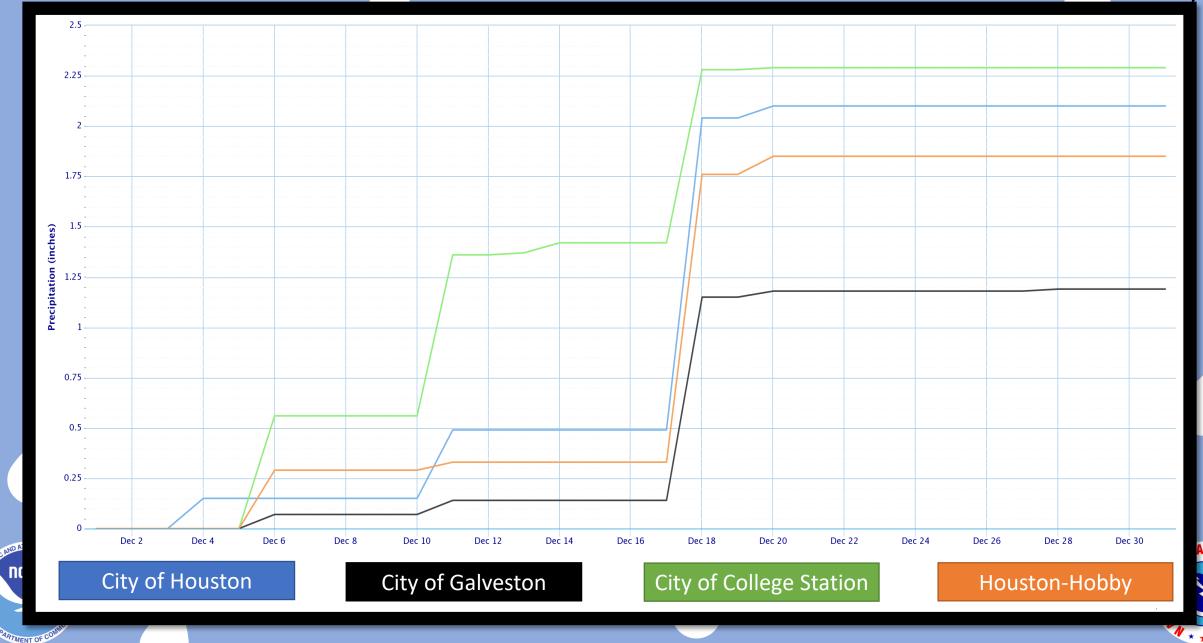

#### **Precipitation Accumulation Graph**

#### Precipitation

| Location                 | Total<br>Precipitation<br>(in.) | Departure from<br>Normal (in.) | Number of<br>Thunder Days |      | ly Precipitation<br>date) |
|--------------------------|---------------------------------|--------------------------------|---------------------------|------|---------------------------|
| Galveston<br>(GLS)       | 1.19                            | -3.04                          | 2                         | 1.01 | 18 <sup>th</sup>          |
| Houston Hobby<br>(HOU)   | 1.85                            | -2.49                          | 2                         | 1.43 | 18 <sup>th</sup>          |
| City of Houston<br>(IAH) | 2.10                            | -1.93                          | 2                         | 1.55 | 18 <sup>th</sup>          |
| College Station<br>(CLL) | 2.29                            | -1.42                          | 2                         | 0.86 | 18 <sup>th</sup>          |