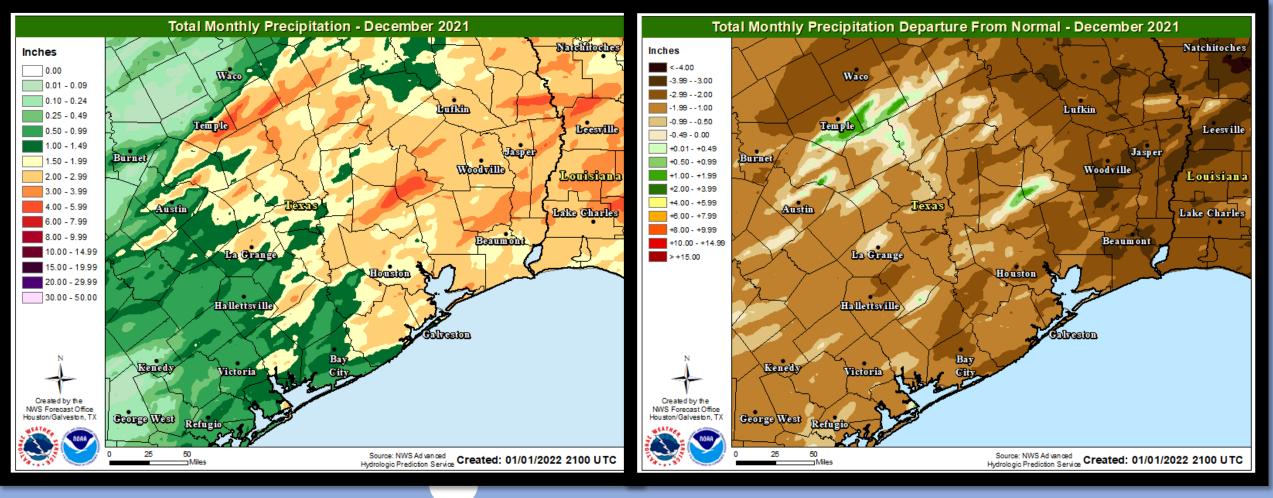

#### **Precipitation Maps**

ND ATMOSPA NOAA

RTMENT OF CC

| Location                    | Average<br>High  | Average<br>Low   | Average<br>Temp | Normal<br>Average | Departure<br>From Normal | Maximum<br>Temperature                          | Minimum<br>Temperature                           |
|-----------------------------|------------------|------------------|-----------------|-------------------|--------------------------|-------------------------------------------------|--------------------------------------------------|
| Galveston<br>(GLS)          | Temp (F)<br>75.5 | Temp (F)<br>64.2 | (F)<br>69.9     | Temp (F)<br>58.5  | Average (F)<br>+11.4     | (F)<br>82 on the 28 <sup>th</sup>               | (F)<br>49 on the 12 <sup>th</sup>                |
| Houston<br>Hobby<br>(HOU)   | 78.2             | 61.4             | 69.8            | 56.9              | +12.9                    | 87 on the 9 <sup>th</sup>                       | 42 on the 21 <sup>st</sup>                       |
| City of<br>Houston<br>(IAH) | 76.9             | 58.8             | 67.8            | 55.4              | +12.4                    | 85 on the 9 <sup>th</sup><br>& 10 <sup>th</sup> | 40 on the 12 <sup>th</sup><br>& 21 <sup>st</sup> |
| College<br>Station<br>(CLL) | 75.8             | 57.1             | 66.5            | 53.1              | +13.4                    | 85 on the 10 <sup>th</sup>                      | 37 on the 12 <sup>th</sup>                       |

#### **Drought Monitor** As of December 28<sup>th</sup>

Hot and dry conditions led to the expansion of DO-Abnormally Dry conditions across most of the area by the end of the month. D1-Moderate Drought persists across the northern portions of Houston, Trinity, and Polk counties.