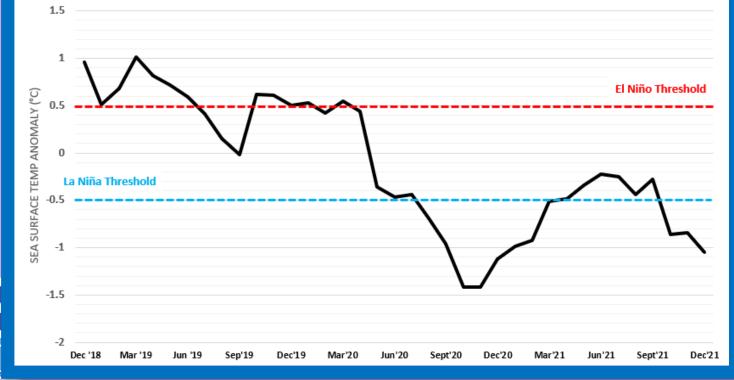

#### The Climate Prediction Center's ENSO Forecast: La Niña Advisory

• La Niña conditions are expected to continue with 95% chance through the Winter, and then 60% chance of ENSO-Neutral by Spring.

Sea Surface Temperature Anomalies (°C) in the Tropical Pacific

El Niño or La Niña Watch: Issued when conditions are favorable for the development of El Niño or La Niña conditions within the next six months.

El Niño or La Niña Advisory: Issued when El Niño or La Niña conditions are observed and expected to continue.