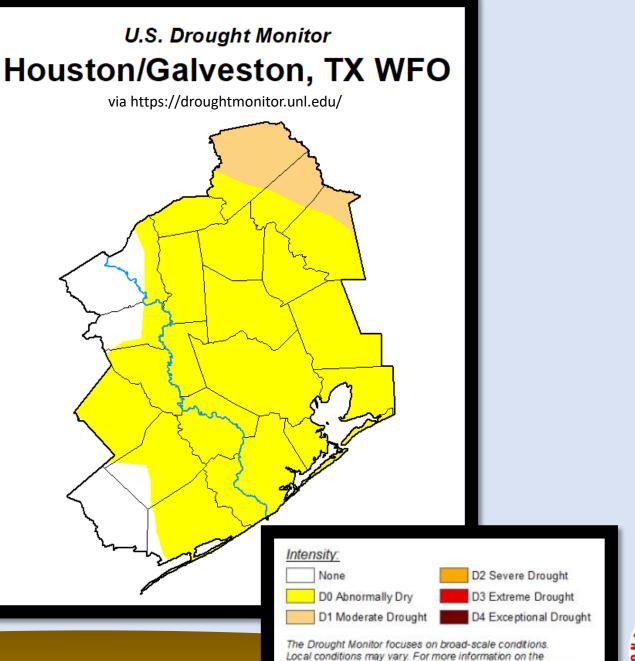

#### **Drought Monitor** As of December 28<sup>th</sup>

Hot and dry conditions led to the expansion of DO-Abnormally Dry conditions across most of the area by the end of the month. D1-Moderate Drought persists across the northern portions of Houston, Trinity, and Polk counties.

Drought Monitor, go to https://droughtmonitor.uni.edu/About.aspx

20