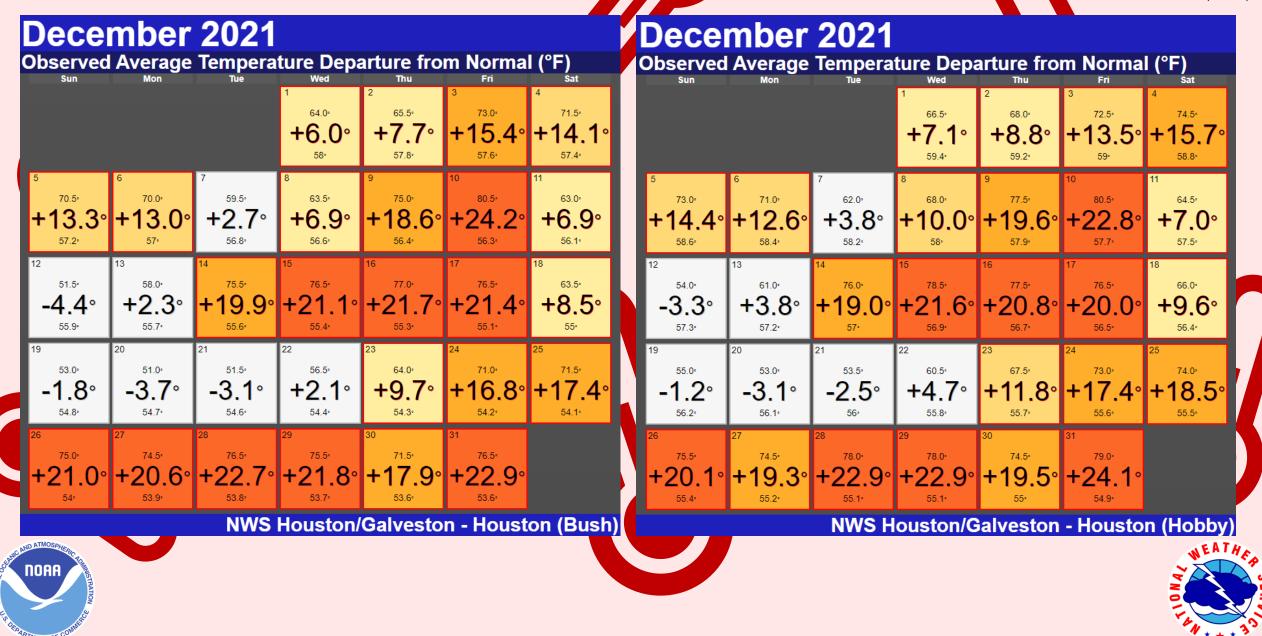

10A

December 2021 was the warmest December on record for Houston-Hobby, City of Houston, and City of Galveston beating the previous warmest December by +5.0°F, +3.4°F, and 3.5°F, respectively. The City of College Station was the second warmest December on record missing the number one spot by 0.1°F.

This past December was closer climatologically to April than our normal December weather.

Galveston in particular had an exceptionally warm month with 30 new daily record high maximum or high minimum temperatures. Before this past December, Galveston only reached 80 degrees four times in its recorded climatology during the month of December. This year alone it reached 80 degrees nine times.

Houston, Galveston, and Houston-Hobby all saw their all-time December high temperatures this month.

|        |                   | 9      |  |  |  |  |  |
|--------|-------------------|--------|--|--|--|--|--|
| Cit    | City of Galveston |        |  |  |  |  |  |
| 1      | 69.9              | 2021   |  |  |  |  |  |
| 2      | 66.4              | 1889   |  |  |  |  |  |
| 3      | 65.6              | 1933   |  |  |  |  |  |
| 4      | 62.9              | 2016   |  |  |  |  |  |
| 5      | 62.4              | 1984   |  |  |  |  |  |
|        |                   |        |  |  |  |  |  |
| City o | f College S       | tation |  |  |  |  |  |
| 1      | 66.6              | 1889   |  |  |  |  |  |
| 2      | 66.5              | 2021   |  |  |  |  |  |
| 3      | 60.7              | 1984   |  |  |  |  |  |
| 4      | 60.1              | 1933   |  |  |  |  |  |
| 5      | 58.7              | 1906   |  |  |  |  |  |