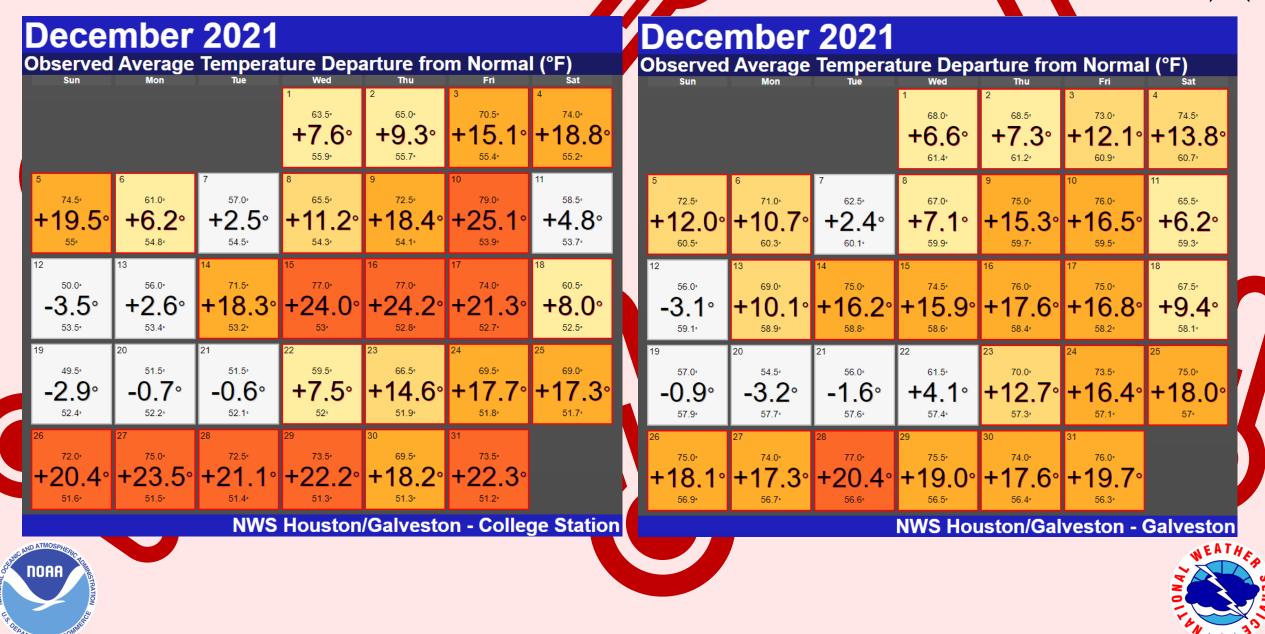

10A

December 2021 was the warmest December on record for Houston-Hobby, City of Houston, and City of Galveston beating the previous warmest December by +5.0°F, +3.4°F, and 3.5°F, respectively. The City of College Station was the second warmest December on record missing the number one spot by 0.1°F.

This past December was closer climatologically to April than our normal December weather.

Galveston in particular had an exceptionally warm month with 30 new daily record high maximum or high minimum temperatures. Before this past December, Galveston only reached 80 degrees four times in its recorded climatology during the month of December. This year alone it reached 80 degrees nine times.

Houston, Galveston, and Houston-Hobby all saw their all-time December high temperatures this month.

|        |                   | 9      |  |  |  |  |  |
|--------|-------------------|--------|--|--|--|--|--|
| Cit    | City of Galveston |        |  |  |  |  |  |
| 1      | 69.9              | 2021   |  |  |  |  |  |
| 2      | 66.4              | 1889   |  |  |  |  |  |
| 3      | 65.6              | 1933   |  |  |  |  |  |
| 4      | 62.9              | 2016   |  |  |  |  |  |
| 5      | 62.4              | 1984   |  |  |  |  |  |
|        |                   |        |  |  |  |  |  |
| City o | f College S       | tation |  |  |  |  |  |
| 1      | 66.6              | 1889   |  |  |  |  |  |
| 2      | 66.5              | 2021   |  |  |  |  |  |
| 3      | 60.7              | 1984   |  |  |  |  |  |
| 4      | 60.1              | 1933   |  |  |  |  |  |
| 5      | 58.7              | 1906   |  |  |  |  |  |