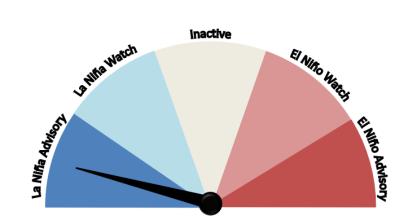

#### The Climate Prediction Center's ENSO Forecast: La Niña Advisory

• La Niña conditions are expected to continue with 95% chance through the Winter, and then 60% chance of ENSO-Neutral by Spring.

Sea Surface Temperature Anomalies (°C) in the Tropical Pacific

El Niño or La Niña Watch: Issued when conditions are favorable for the development of El Niño or La Niña conditions within the next six months.

El Niño or La Niña Advisory: Issued when El Niño or La Niña conditions are observed and expected to continue.