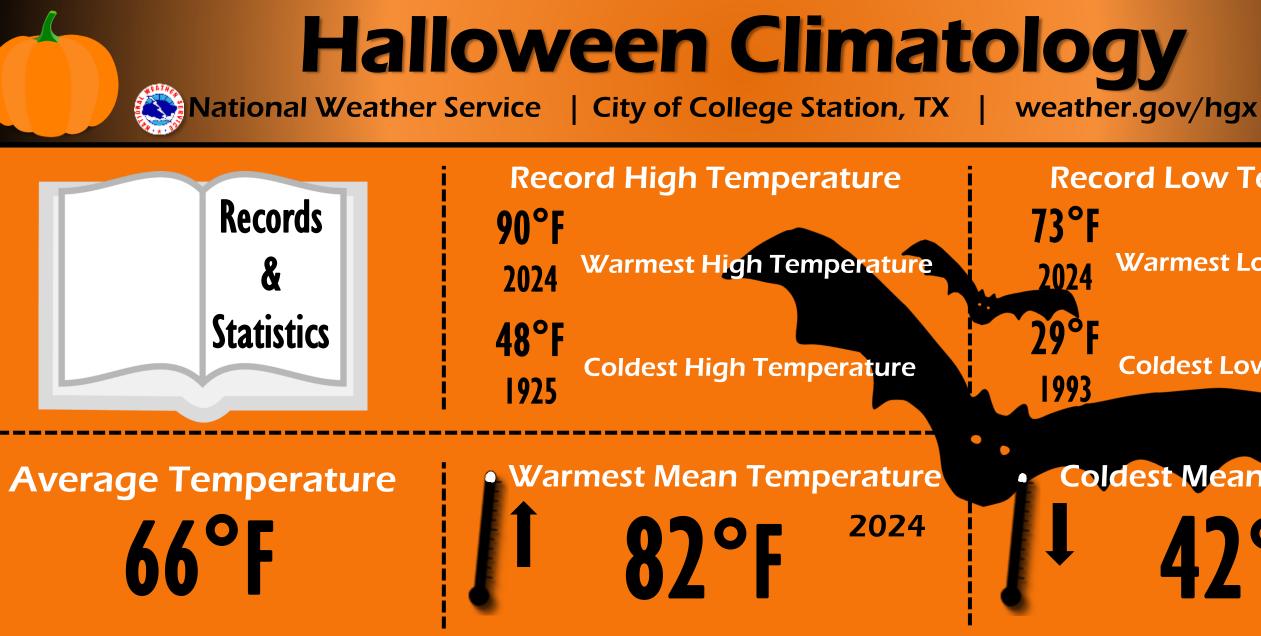

## **Record Low Temperature**

### Warmest Low Temperature

## **Coldest Low Temperature**