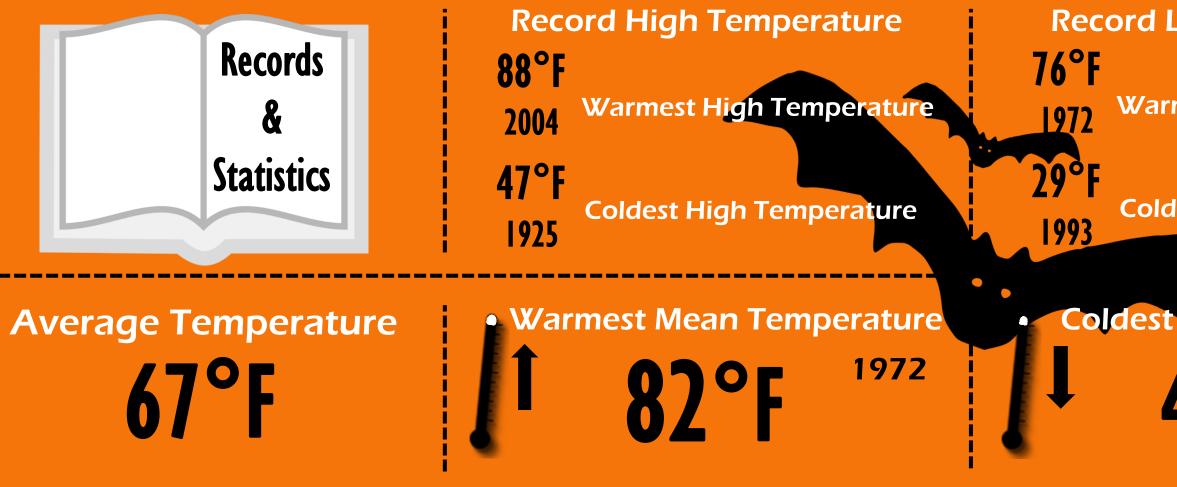

# **Record Low Temperature**

### Warmest Low Temperature

## **Coldest Low Temperature**

Wettest on Record

1981

City of College Station Data Valid for current location at Easterwood Airport. Only the most recent year in which the record occurred is shown. Records are based on period of record.