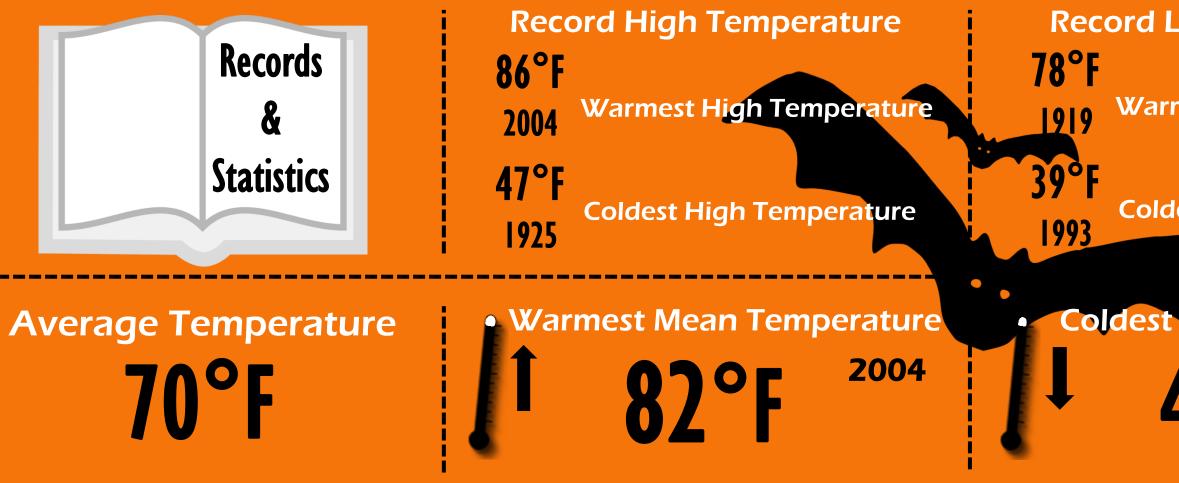

Halloween Climatology

National Weather Service | City of Galveston, TX | weather.gov/hgx

Wettest on Record

1909

City of Galveston Data Valid for current location at Scholes International Airport. Only the most recent year in which the record occurred is shown. **Records are based on period of record.** 

# **Record Low Temperature**

### Warmest Low Temperature

## **Coldest Low Temperature**