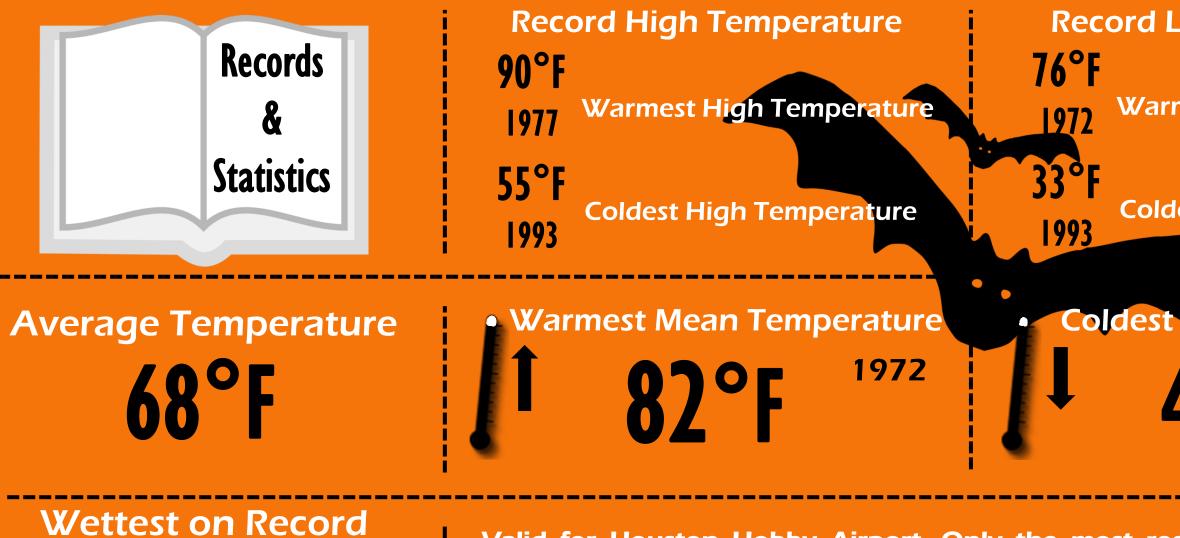

# Halloween Climatology

National Weather Service | Houston Hobby, TX | weather.gov/hgx

2015

Valid for Houston Hobby Airport. Only the most recent year in which the record occurred is shown. Records are based on period of record.

# **Record Low Temperature**

### Warmest Low Temperature

## **Coldest Low Temperature**

Halloween Climatology

National Weather Service | City of Houston, TX | weather.gov/hgx

Wettest on Record

2015

City of Houston Data Valid for current location at Bush International Airport. Only the most recent year in which the record occurred is shown. Records are based on period of record.