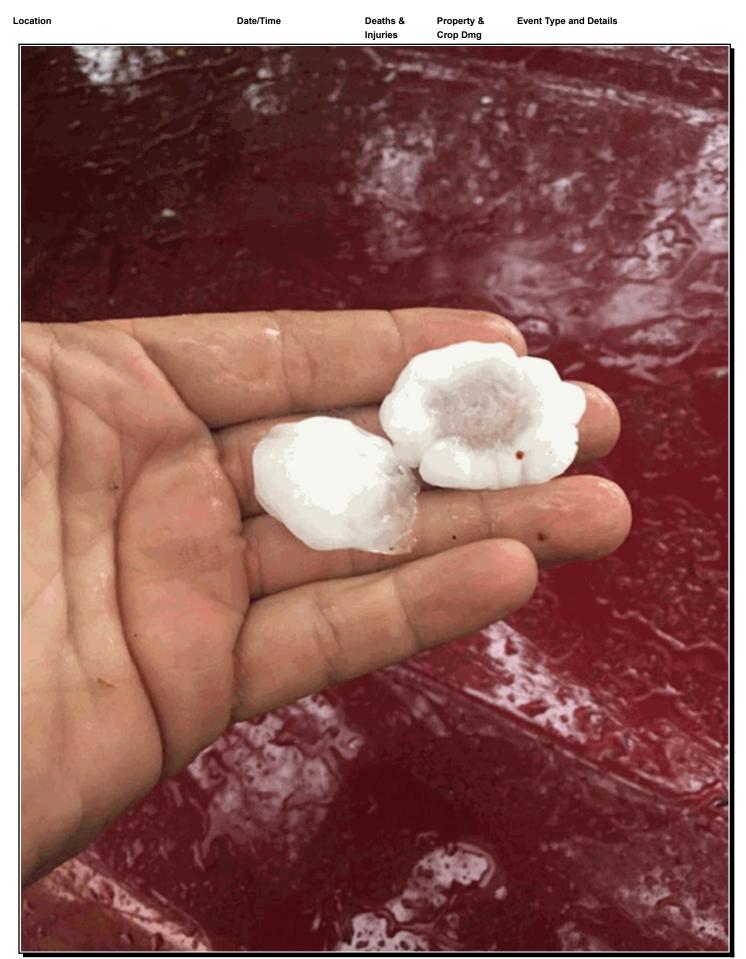

| ocation                                                                                                                                                                                                                                                                                                                                                                                                                                                                                                                                                                                                                                                                                                                                                                                                                                                                                                                                                                                                                                                                                                                                                                                                                                                                                                                                                                                                                                                                                                                                                                                                                                                                                                                                                                                                                                                                                                                                                                                                                                                                                                                        | Date/Time                                                                                                                                                                                                                                                                    | Deaths &<br>Injuries | Property &<br>Crop Dmg | Event Type and Details                                                         |
|--------------------------------------------------------------------------------------------------------------------------------------------------------------------------------------------------------------------------------------------------------------------------------------------------------------------------------------------------------------------------------------------------------------------------------------------------------------------------------------------------------------------------------------------------------------------------------------------------------------------------------------------------------------------------------------------------------------------------------------------------------------------------------------------------------------------------------------------------------------------------------------------------------------------------------------------------------------------------------------------------------------------------------------------------------------------------------------------------------------------------------------------------------------------------------------------------------------------------------------------------------------------------------------------------------------------------------------------------------------------------------------------------------------------------------------------------------------------------------------------------------------------------------------------------------------------------------------------------------------------------------------------------------------------------------------------------------------------------------------------------------------------------------------------------------------------------------------------------------------------------------------------------------------------------------------------------------------------------------------------------------------------------------------------------------------------------------------------------------------------------------|------------------------------------------------------------------------------------------------------------------------------------------------------------------------------------------------------------------------------------------------------------------------------|----------------------|------------------------|--------------------------------------------------------------------------------|
|                                                                                                                                                                                                                                                                                                                                                                                                                                                                                                                                                                                                                                                                                                                                                                                                                                                                                                                                                                                                                                                                                                                                                                                                                                                                                                                                                                                                                                                                                                                                                                                                                                                                                                                                                                                                                                                                                                                                                                                                                                                                                                                                |                                                                                                                                                                                                                                                                              |                      |                        |                                                                                |
|                                                                                                                                                                                                                                                                                                                                                                                                                                                                                                                                                                                                                                                                                                                                                                                                                                                                                                                                                                                                                                                                                                                                                                                                                                                                                                                                                                                                                                                                                                                                                                                                                                                                                                                                                                                                                                                                                                                                                                                                                                                                                                                                |                                                                                                                                                                                                                                                                              | 040 [27 02 05 25     | 1                      |                                                                                |
| REEPORT TO MATAGORDA SHIP                                                                                                                                                                                                                                                                                                                                                                                                                                                                                                                                                                                                                                                                                                                                                                                                                                                                                                                                                                                                                                                                                                                                                                                                                                                                                                                                                                                                                                                                                                                                                                                                                                                                                                                                                                                                                                                                                                                                                                                                                                                                                                      | P CHNL 20 TO 60NM COUNTY BUOY 42<br>03/19/16 02:42 CST                                                                                                                                                                                                                       | 2019 [27.92, -95.35  | 0                      | Marine Thunderstorm Wind (MG 43 kt)                                            |
|                                                                                                                                                                                                                                                                                                                                                                                                                                                                                                                                                                                                                                                                                                                                                                                                                                                                                                                                                                                                                                                                                                                                                                                                                                                                                                                                                                                                                                                                                                                                                                                                                                                                                                                                                                                                                                                                                                                                                                                                                                                                                                                                | 03/19/16 02:42 CST                                                                                                                                                                                                                                                           |                      | 0                      | Source: Buoy                                                                   |
| he marine thunderstorm wind gust                                                                                                                                                                                                                                                                                                                                                                                                                                                                                                                                                                                                                                                                                                                                                                                                                                                                                                                                                                                                                                                                                                                                                                                                                                                                                                                                                                                                                                                                                                                                                                                                                                                                                                                                                                                                                                                                                                                                                                                                                                                                                               | t was measured at Buov 42019.                                                                                                                                                                                                                                                |                      |                        |                                                                                |
| -                                                                                                                                                                                                                                                                                                                                                                                                                                                                                                                                                                                                                                                                                                                                                                                                                                                                                                                                                                                                                                                                                                                                                                                                                                                                                                                                                                                                                                                                                                                                                                                                                                                                                                                                                                                                                                                                                                                                                                                                                                                                                                                              | ing off the middle Texas coast produced a                                                                                                                                                                                                                                    | a marine thunders    | torm wind gust.        |                                                                                |
|                                                                                                                                                                                                                                                                                                                                                                                                                                                                                                                                                                                                                                                                                                                                                                                                                                                                                                                                                                                                                                                                                                                                                                                                                                                                                                                                                                                                                                                                                                                                                                                                                                                                                                                                                                                                                                                                                                                                                                                                                                                                                                                                |                                                                                                                                                                                                                                                                              |                      |                        |                                                                                |
| GALVESTON BAY COUNTY 2.8                                                                                                                                                                                                                                                                                                                                                                                                                                                                                                                                                                                                                                                                                                                                                                                                                                                                                                                                                                                                                                                                                                                                                                                                                                                                                                                                                                                                                                                                                                                                                                                                                                                                                                                                                                                                                                                                                                                                                                                                                                                                                                       | N EAGLE POINT [29.54, -94.91]<br>03/24/16 05:27 CST                                                                                                                                                                                                                          |                      | 0                      | Marine Thunderstorm Wind (MG 34 kt)                                            |
|                                                                                                                                                                                                                                                                                                                                                                                                                                                                                                                                                                                                                                                                                                                                                                                                                                                                                                                                                                                                                                                                                                                                                                                                                                                                                                                                                                                                                                                                                                                                                                                                                                                                                                                                                                                                                                                                                                                                                                                                                                                                                                                                | 03/24/16 05:27 CST                                                                                                                                                                                                                                                           |                      | 0                      | Source: Mesonet                                                                |
|                                                                                                                                                                                                                                                                                                                                                                                                                                                                                                                                                                                                                                                                                                                                                                                                                                                                                                                                                                                                                                                                                                                                                                                                                                                                                                                                                                                                                                                                                                                                                                                                                                                                                                                                                                                                                                                                                                                                                                                                                                                                                                                                |                                                                                                                                                                                                                                                                              |                      |                        |                                                                                |
| -                                                                                                                                                                                                                                                                                                                                                                                                                                                                                                                                                                                                                                                                                                                                                                                                                                                                                                                                                                                                                                                                                                                                                                                                                                                                                                                                                                                                                                                                                                                                                                                                                                                                                                                                                                                                                                                                                                                                                                                                                                                                                                                              | t was measured at WeatherFlow station XC<br>ing across Southeast Texas produced a n                                                                                                                                                                                          |                      | m wind gust in Ga      | liveston Bay.                                                                  |
| bowers and thunderstorms movi                                                                                                                                                                                                                                                                                                                                                                                                                                                                                                                                                                                                                                                                                                                                                                                                                                                                                                                                                                                                                                                                                                                                                                                                                                                                                                                                                                                                                                                                                                                                                                                                                                                                                                                                                                                                                                                                                                                                                                                                                                                                                                  |                                                                                                                                                                                                                                                                              |                      | m wind gust in Ga      | Ilveston Bay.                                                                  |
| -                                                                                                                                                                                                                                                                                                                                                                                                                                                                                                                                                                                                                                                                                                                                                                                                                                                                                                                                                                                                                                                                                                                                                                                                                                                                                                                                                                                                                                                                                                                                                                                                                                                                                                                                                                                                                                                                                                                                                                                                                                                                                                                              | ing across Southeast Texas produced a n                                                                                                                                                                                                                                      |                      | m wind gust in Ga      | Ilveston Bay.                                                                  |
| Showers and thunderstorms movi                                                                                                                                                                                                                                                                                                                                                                                                                                                                                                                                                                                                                                                                                                                                                                                                                                                                                                                                                                                                                                                                                                                                                                                                                                                                                                                                                                                                                                                                                                                                                                                                                                                                                                                                                                                                                                                                                                                                                                                                                                                                                                 | ing across Southeast Texas produced a n                                                                                                                                                                                                                                      |                      | m wind gust in Ga      | Nveston Bay.                                                                   |
| Showers and thunderstorms movi                                                                                                                                                                                                                                                                                                                                                                                                                                                                                                                                                                                                                                                                                                                                                                                                                                                                                                                                                                                                                                                                                                                                                                                                                                                                                                                                                                                                                                                                                                                                                                                                                                                                                                                                                                                                                                                                                                                                                                                                                                                                                                 | ing across Southeast Texas produced a n                                                                                                                                                                                                                                      |                      | _                      |                                                                                |
| Showers and thunderstorms moving the second  | ing across Southeast Texas produced a n<br>STON [29.71, -95.40]<br>03/18/16 16:45 CST                                                                                                                                                                                        | narine thundersto    | 0                      | -<br>Hail (1.50 in)                                                            |
| Showers and thunderstorms moving the second  | ing across Southeast Texas produced a n<br>STON [29.71, -95.40]<br>03/18/16 16:45 CST<br>03/18/16 16:45 CST<br>reported from the Medical Center area over                                                                                                                    | narine thundersto    | 0                      | -<br>Hail (1.50 in)                                                            |
| bowers and thunderstorms moving the second s | ing across Southeast Texas produced a n<br>STON [29.71, -95.40]<br>03/18/16 16:45 CST<br>03/18/16 16:45 CST<br>reported from the Medical Center area over                                                                                                                    | narine thundersto    | 0                      | -<br>Hail (1.50 in)                                                            |
| EXAS, Central Southeast                                                                                                                                                                                                                                                                                                                                                                                                                                                                                                                                                                                                                                                                                                                                                                                                                                                                                                                                                                                                                                                                                                                                                                                                                                                                                                                                                                                                                                                                                                                                                                                                                                                                                                                                                                                                                                                                                                                                                                                                                                                                                                        | ing across Southeast Texas produced a n<br>STON [29.71, -95.40]<br>03/18/16 16:45 CST<br>03/18/16 16:45 CST<br>reported from the Medical Center area over<br>SADENA [29.71, -95.22]                                                                                          | narine thundersto    | 0<br>0<br>1.           | Hail (1.50 in)<br>Source: Trained Spotter                                      |
| Showers and thunderstorms moving the state of the state o | ing across Southeast Texas produced a n<br>3TON [29.71, -95.40]<br>03/18/16 16:45 CST<br>03/18/16 16:45 CST<br>reported from the Medical Center area over<br>SADENA [29.71, -95.22]<br>03/18/16 17:37 CST                                                                    | narine thundersto    | 0<br>0<br>1.<br>0      | Hail (1.50 in)<br>Source: Trained Spotter<br>Hail (1.00 in)                    |
| Showers and thunderstorms moving the state of the state o | ing across Southeast Texas produced a n<br>STON [29.71, -95.40]<br>03/18/16 16:45 CST<br>03/18/16 16:45 CST<br>reported from the Medical Center area over<br>SADENA [29.71, -95.22]<br>03/18/16 17:37 CST<br>03/18/16 17:37 CST                                              | narine thunderston   | 0<br>0<br>n.<br>0<br>0 | Hail (1.50 in)<br>Source: Trained Spotter<br>Hail (1.00 in)<br>Source: Mesonet |
| Showers and thunderstorms moving the state of the state o | ing across Southeast Texas produced a n<br>STON [29.71, -95.40]<br>03/18/16 16:45 CST<br>03/18/16 16:45 CST<br>reported from the Medical Center area over<br>SADENA [29.71, -95.22]<br>03/18/16 17:37 CST<br>03/18/16 17:37 CST<br>the intersection of Highway 225 and Riche | narine thunderston   | 0<br>0<br>n.<br>0<br>0 | Hail (1.50 in)<br>Source: Trained Spotter<br>Hail (1.00 in)<br>Source: Mesonet |