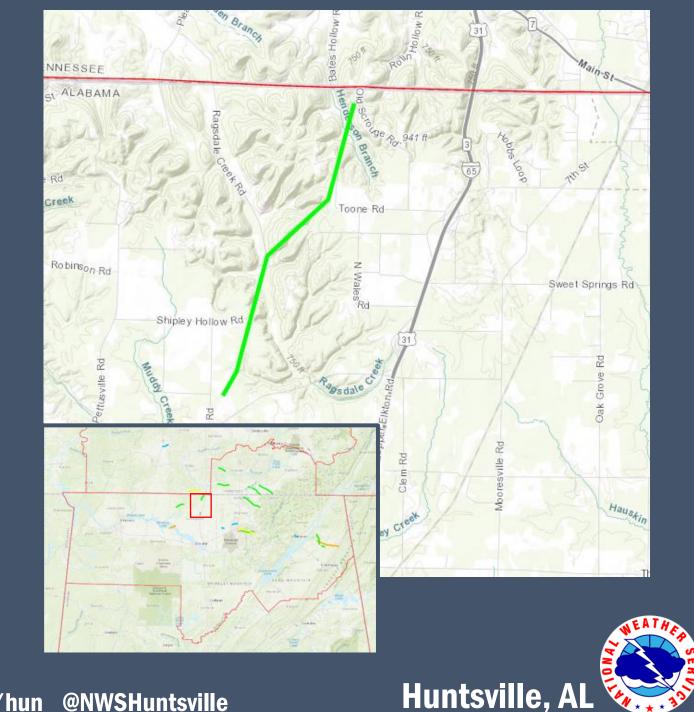

### **Tornado Name – Henagar Tornado**

EF Rating EF-3

Est. Peak Winds 140 mph

Date 5/8/2024

Time (local) 10.57 PM - 11.24 PM

Path Length 12.34 miles

Max Path Width 880 yards

Injuries/Fatalities 7 injuries