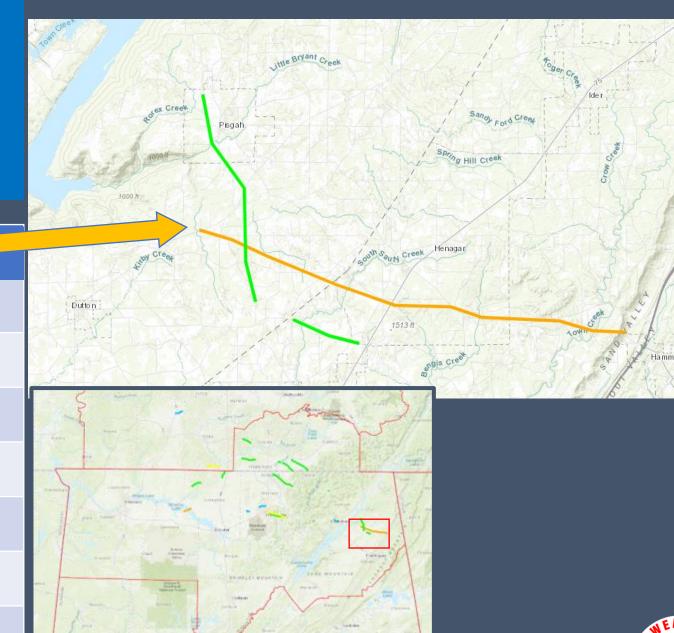

### **Tornado Name – Henagar Tornado**

EF Rating EF-3

Est. Peak Winds 140 mph

Date 5/8/2024

Time (local) 10.57 PM - 11.24 PM

Path Length 12.34 miles

Max Path Width 880 yards

Injuries/Fatalities 7 injuries