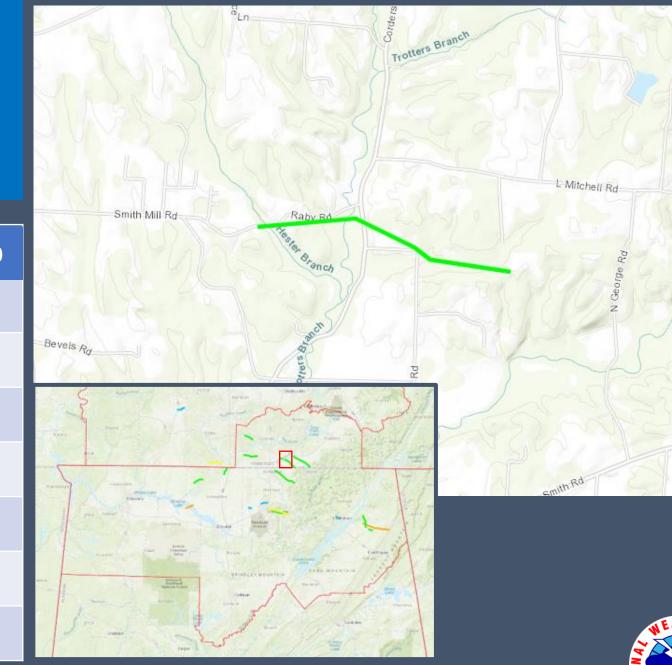

#### **Tornado Name - Corders Crossroads Tornado**

EF Rating EF-1

Est. Peak Winds 105 mph

Date 5/8/2024

Time (local) 9:02 PM - 9:06 PM

Path Length 1.38 miles

Max Path Width 400 yards

Injuries/Fatalities None