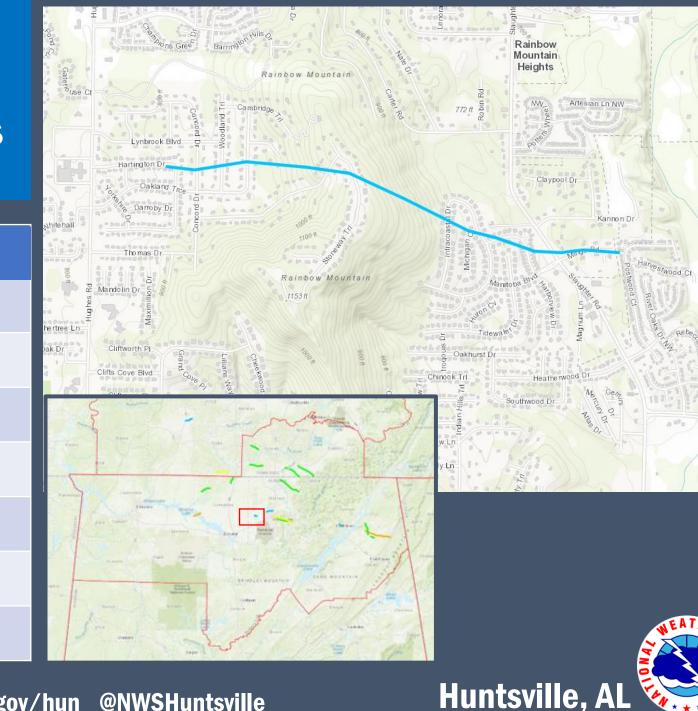

### **Tornado Name - Rainbow Mountain Tornado**

**EF Rating** EF-0

**Est. Peak Winds** 85 mph

5/8/2024 Date

Time (local) 9:07 PM - 9:11 PM

Path Length 1.73 miles

Max Path Width 95 yards

Top Yellow EF – 2 Track