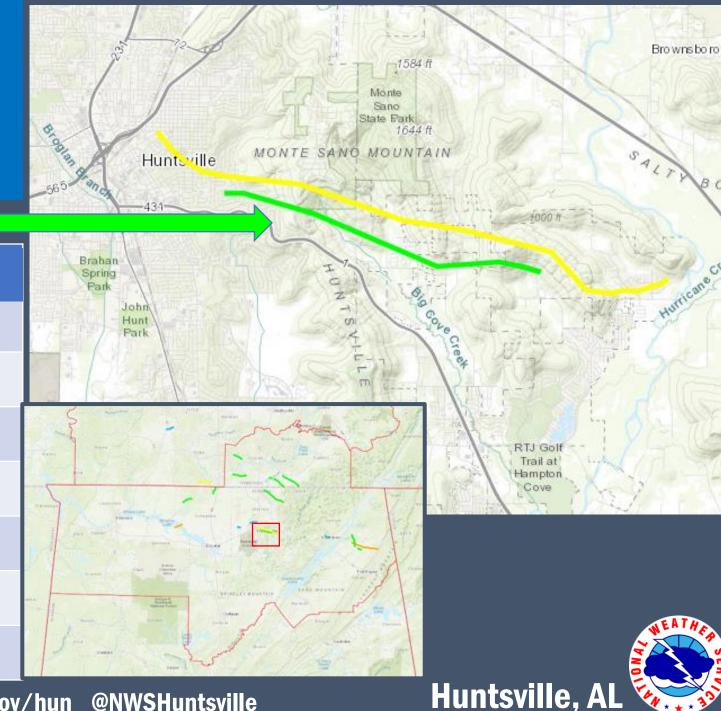

#### **Tornado Name – Monte Sano Tornado**

**EF Rating** EF-2

**Est. Peak Winds** 122 mph

5/8/2024 Date

9:28 PM - 9:48 PM Time (local)

Path Length 9.75 miles

Max Path Width 850 yards