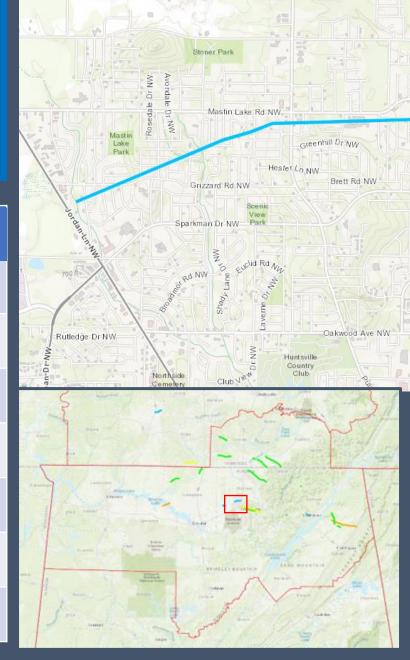

#### **Tornado Name - Mastin Lake Tornado**

EF Rating EF-0

Est. Peak Winds 65 mph

Date 5/8/2024

Time (local) 10:32 PM - 10:44 PM

Path Length 3.53 miles

Max Path Width 155 yards