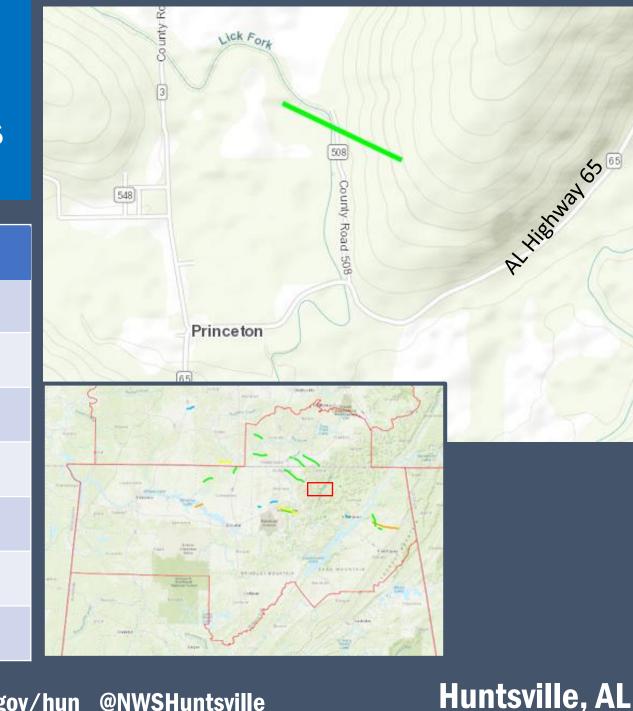

#### **Tornado Name – Princeton Tornado**

**EF Rating** EF-1

**Est. Peak Winds** 104 mph

5/9/2024 Date

Time (local) 4:31 AM - 4:32 AM

0.30 miles Path Length

176 yards Max Path Width

Injuries/Fatalities 1 Injury