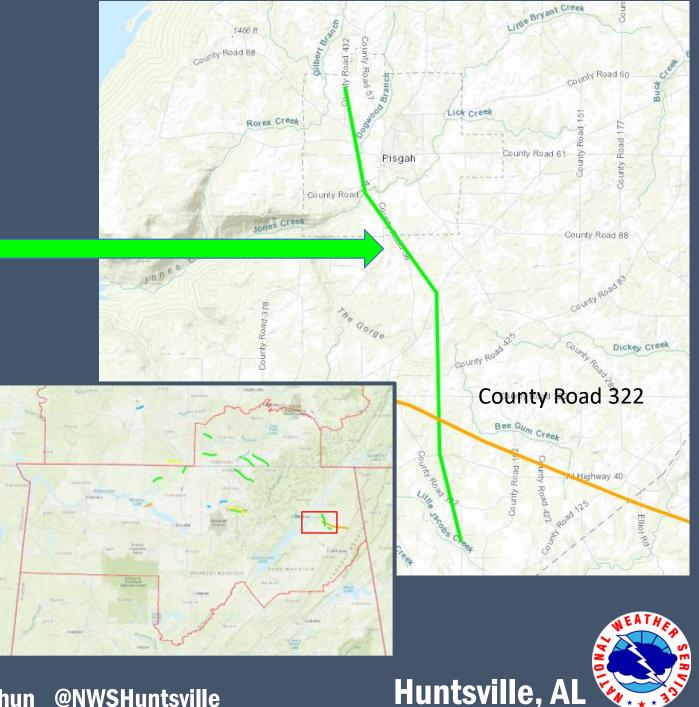

### **Tornado Name - Pisgah Tornado**

**EF Rating** EF-1

100 mph Est. Peak Winds

5/9/2024 Date

Time (local) 5:08 AM - 5:17 AM

Path Length 6.06 miles

500 yards Max Path Width

Stinnett

Injuries/Fatalities None

County Road 322