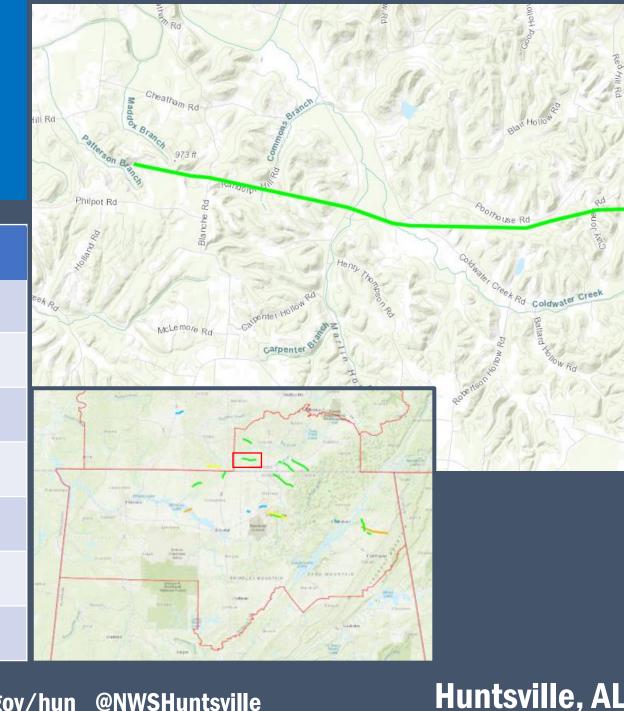

### Tornado Name - Taft (Poorhouse Hallow) Tornado

**EF Rating** EF-1

**Est. Peak Winds** 105 mph

5/8/2024 Date

8:15 PM - 8:33 PM Time (local)

6.22 miles Path Length

160 yards Max Path Width