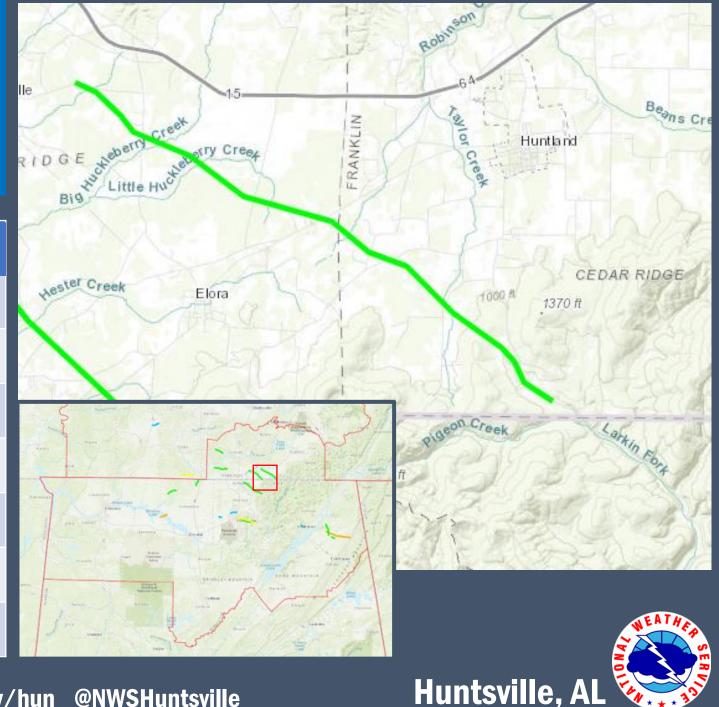

#### **Tornado Name – NE Flintville/Whites Gap Tornado**

**EF Rating** EF-1

Est. Peak Winds 105 mph

5/9/2024 Date

Time (local) 4:10 AM - 4:23 AM

Path Length 9.23 miles

194 yards Max Path Width