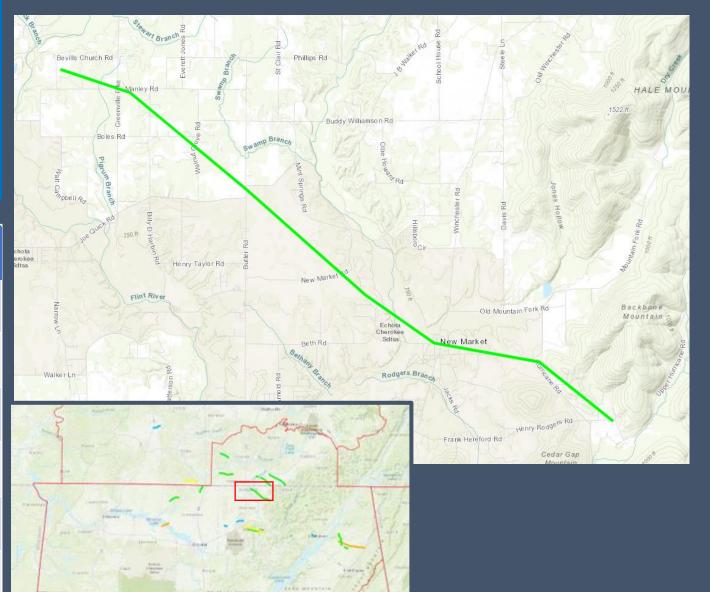

### **Tornado Name – New Market Tornado**

| EF Rating           | EF-1              |
|---------------------|-------------------|
| Est. Peak Winds     | 100 mph           |
| Date                | 5/9/2024          |
| Time (local)        | 4:05 AM – 4:19 AM |
| Path Length         | 10.66 miles       |
| Max Path Width      | 215 yards         |
| Injuries/Fatalities | None              |