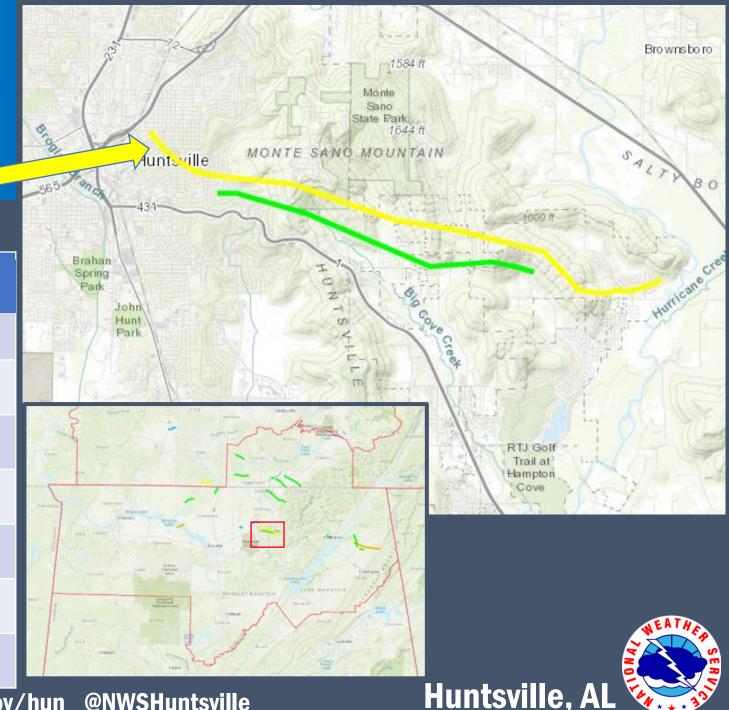

#### **Tornado Name – Monte Sano Tornado**

**EF Rating** EF-2

**Est. Peak Winds** 122 mph

5/8/2024 Date

9:28 PM - 9:48 PM Time (local)

Path Length 9.75 miles

Max Path Width 850 yards

Bottom Green EF – 1 Track