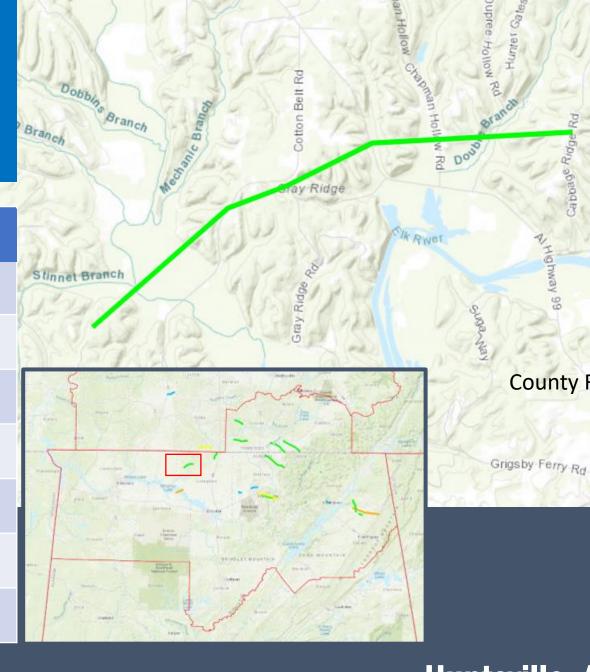

### **Tornado Name - Pisgah Tornado**

**EF Rating** EF-1

100 mph Est. Peak Winds

5/9/2024 Date

Time (local) 5:08 AM - 5:17 AM

Path Length 6.06 miles

500 yards Max Path Width

Stinnett