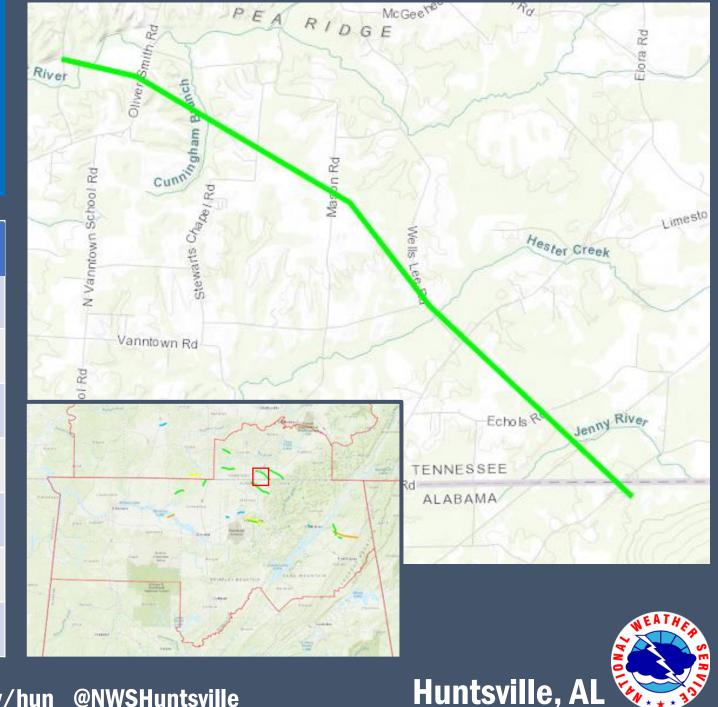

#### **Tornado Name - SW Flintville Tornado**

**EF Rating** EF-1

Est. Peak Winds 100 mph

5/9/2024 Date

Time (local) 4:06 AM - 4:16 AM

Path Length 6.06 miles

300 yards Max Path Width