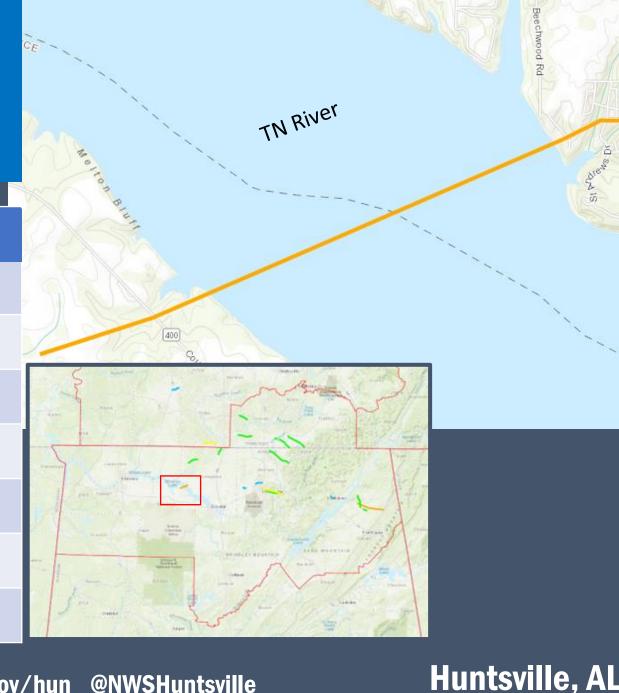

#### **Tornado Name – Melton Bluff/Brigadoon Tornado**

**EF Rating** EF-3

**Est. Peak Winds** 

136 mph

5/8/2024 Date

Time (local) 8:23 PM - 8:30 PM

**3.76** miles Path Length

Max Path Width 228 yards