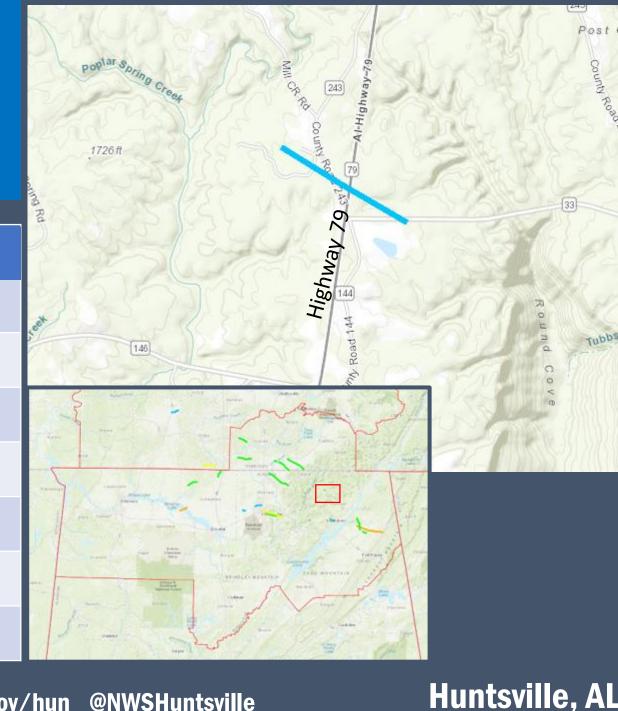

le Tornado**

**EF Rating** EF-1

Est. Peak Winds 100 mph

5/9/2024 Date

Time (local) 4:06 AM - 4:16 AM

Path Length 6.06 miles

300 yards Max Path Width





#### **Tornado Name – NE Flintville/Whites Gap Tornado**

**EF Rating** EF-1

Est. Peak Winds 105 mph

5/9/2024 Date

Time (local) 4:10 AM - 4:23 AM

Path Length 9.23 miles

194 yards Max Path Width





#### **Tornado Name – Princeton Tornado**

**EF Rating** EF-1

**Est. Peak Winds** 104 mph

5/9/2024 Date

Time (local) 4:31 AM - 4:32 AM

0.30 miles Path Length

176 yards Max Path Width

Injuries/Fatalities 1 Injury





### **Tornado Name - South Hytop Tornado**

**EF Rating** EF-1

Est. Peak Winds

107 mph

5/9/2024 Date

Time (local) 4:38 AM - 4:42 AM

Path Length 0.47 miles

250 yards Max Path Width

Injuries/Fatalities None



Post Oak Fla

Tubbs Branch



### **Tornado Name - Pisgah Tornado**

**EF Rating** EF-1

100 mph Est. Peak Winds

5/9/2024 Date

Time (local) 5:08 AM - 5:17 AM

Path Length 6.06 miles

500 yards Max Path Width





Stinnett

#### **Tornado Name – Cairo Tornado**

EF Rating EF-1

Est. Peak Winds

105 mph

Date 5/8/2024

Time (local) 8:11 PM - 8:26 PM

Path Length 4.77 miles

Max Path Width 90 yards

Injuries/Fatalities None



County Road 322