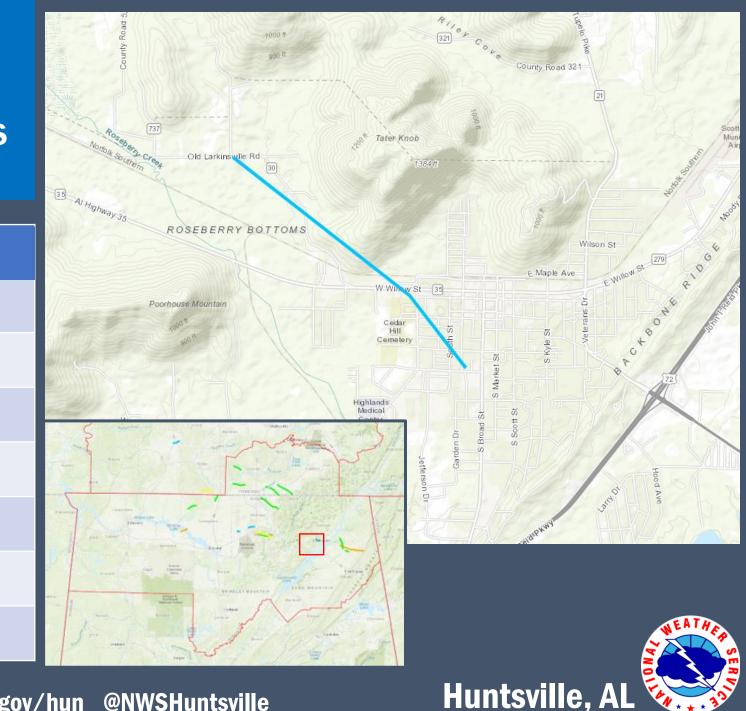

### **Tornado Name - Pisgah Tornado**

**EF Rating** EF-1

100 mph Est. Peak Winds

5/9/2024 Date

Time (local) 5:08 AM - 5:17 AM

Path Length 6.06 miles

500 yards Max Path Width

Stinnett