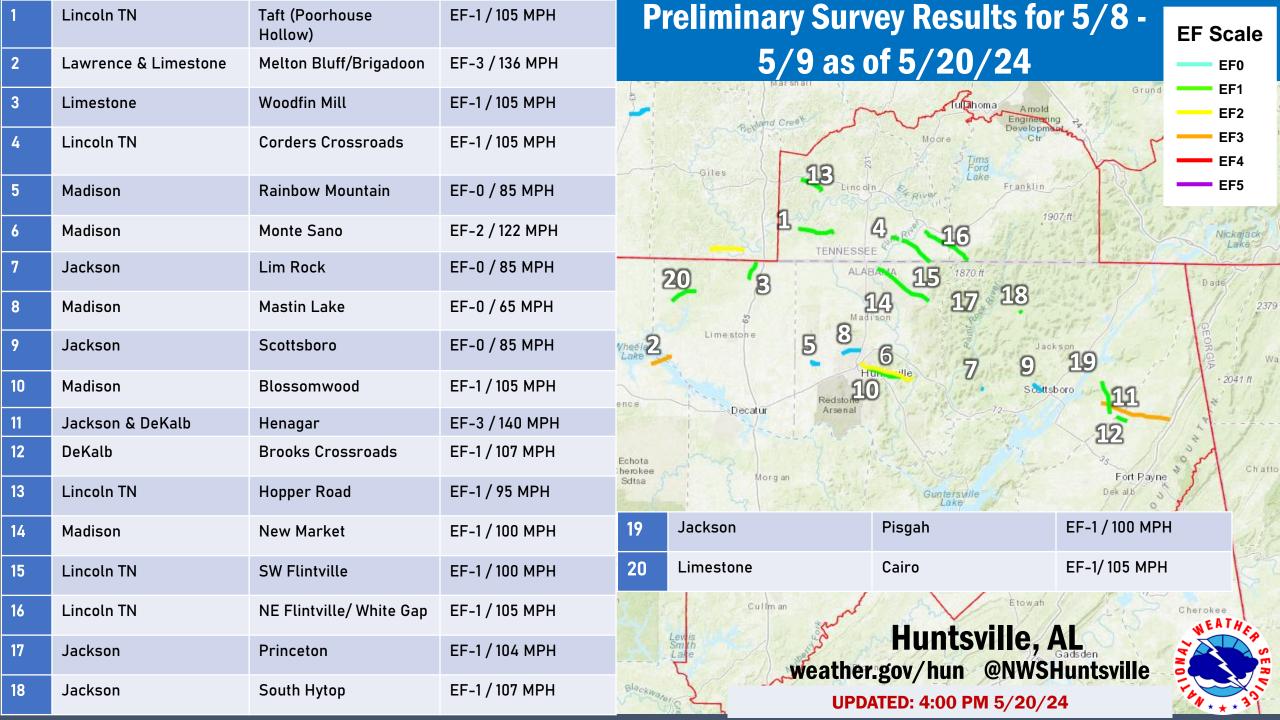

### Tornado Name - Taft (Poorhouse Hallow) Tornado

**EF Rating** EF-1

**Est. Peak Winds** 105 mph

5/8/2024 Date

8:15 PM - 8:33 PM Time (local)

6.22 miles Path Length

160 yards Max Path Width

#### **Tornado Name – Melton Bluff/Brigadoon Tornado**

**EF Rating** EF-3

**Est. Peak Winds** 

136 mph

5/8/2024 Date

Time (local) 8:23 PM - 8:30 PM

**3.76** miles Path Length

Max Path Width 228 yards

### Tornado Name - Elkmont (Woodfin Mill) Tornado

| EF Rating       | EF-1              |
|-----------------|-------------------|
| Est. Peak Winds | 105 mph           |
| Date            | 5/8/2024          |
| Time (local)    | 8:45 PM - 8:50 PM |
| Path Length     | 3.47 miles        |
| Max Path Width  | 225 yards         |

#### **Tornado Name - Corders Crossroads Tornado**

EF Rating EF-1

Est. Peak Winds 105 mph

Date 5/8/2024

Time (local) 9:02 PM - 9:06 PM

Path Length 1.38 miles

Max Path Width 400 yards

Injuries/Fatalities None

### **Tornado Name - Rainbow Mountain Tornado**

**EF Rating** EF-0

**Est. Peak Winds** 85 mph

5/8/2024 Date

Time (local) 9:07 PM - 9:11 PM

Path Length 1.73 miles

Max Path Width 95 yards

Top Yellow EF – 2 Track

#### **Tornado Name – Monte Sano Tornado**

**EF Rating** EF-2

**Est. Peak Winds** 122 mph

5/8/2024 Date

9:28 PM - 9:48 PM Time (local)

Path Length 9.75 miles

Max Path Width 850 yards

#### **Tornado Name – Lim Rock Tornado**

EF Rating EF-0

85 mph

Date

**Est. Peak Winds** 

5/8/2024

Time (local)

10:14 PM - 10:15 PM

#### **Tornado Name - Mastin Lake Tornado**

EF Rating EF-0

Est. Peak Winds 65 mph

Date 5/8/2024

Time (local) 10:32 PM - 10:44 PM

Path Length 3.53 miles

Max Path Width 155 yards

### **Tornado Name - Scottsboro Tornado**

**EF Rating** EF-0

85 mph

5/8/2024 Date

**Est. Peak Winds** 

Time (local) 10:34 PM - 10:37 PM

Path Length 2.09 miles

440 yards Max Path Width

#### **Tornado Name – Blossomwood Tornado**

**EF Rating** EF-1

**Est. Peak Winds** 

100 mph

5/8/2024 **Date** 

Time (local) 10:40 PM - 10:56 PM

Path Length 5.74 miles

Max Path Width 600 yards

### **Tornado Name – Henagar Tornado**

EF Rating EF-3

Est. Peak Winds 140 mph

Date 5/8/2024

Time (local) 10.57 PM - 11.24 PM

Path Length 12.34 miles

Max Path Width 880 yards

Injuries/Fatalities 7 injuries

#### **Tornado Name - Brooks Crossroads Tornado**

**EF Rating** EF-1

Est. Peak Winds 107 mph

5/9/2024 Date

12:02 AM - 12:05 AM Time (local)

Path Length 1.96 miles

275 yards Max Path Width

### **Tornado Name - Hopper Road Tornado**

**EF Rating** EF-1

**Est. Peak Winds** 95 mph

5/9/2024 Date

Time (local) 3:44 AM - 3:50 AM

Path Length 4.21 miles

Max Path Width 300 yards

### **Tornado Name – New Market Tornado**

| EF Rating           | EF-1              |
|---------------------|-------------------|
| Est. Peak Winds     | 100 mph           |
| Date                | 5/9/2024          |
| Time (local)        | 4:05 AM – 4:19 AM |
| Path Length         | 10.66 miles       |
| Max Path Width      | 215 yards         |
| Injuries/Fatalities | None              |

#### **Tornado Name - SW Flintville Tornado**

**EF Rating** EF-1

Est. Peak Winds 100 mph

5/9/2024 Date

Time (local) 4:06 AM - 4:16 AM

Path Length 6.06 miles

300 yards Max Path Width

#### **Tornado Name – NE Flintville/Whites Gap Tornado**

**EF Rating** EF-1

Est. Peak Winds 105 mph

5/9/2024 Date

Time (local) 4:10 AM - 4:23 AM

Path Length 9.23 miles

194 yards Max Path Width

#### **Tornado Name – Princeton Tornado**

**EF Rating** EF-1

**Est. Peak Winds** 104 mph

5/9/2024 Date

Time (local) 4:31 AM - 4:32 AM

0.30 miles Path Length

176 yards Max Path Width

Injuries/Fatalities 1 Injury

### **Tornado Name - South Hytop Tornado**

**EF Rating** EF-1

Est. Peak Winds

107 mph

5/9/2024 Date

Time (local) 4:38 AM - 4:42 AM

Path Length 0.47 miles

250 yards Max Path Width

### **Tornado Name - Pisgah Tornado**

**EF Rating** EF-1

100 mph Est. Peak Winds

5/9/2024 Date

Time (local) 5:08 AM - 5:17 AM

Path Length 6.06 miles

500 yards Max Path Width

Stinnett

#### **Tornado Name – Cairo Tornado**

EF Rating EF-1

Est. Peak Winds

105 mph

Date 5/8/2024

Time (local) 8:11 PM - 8:26 PM

Path Length 4.77 miles

Max Path Width 90 yards