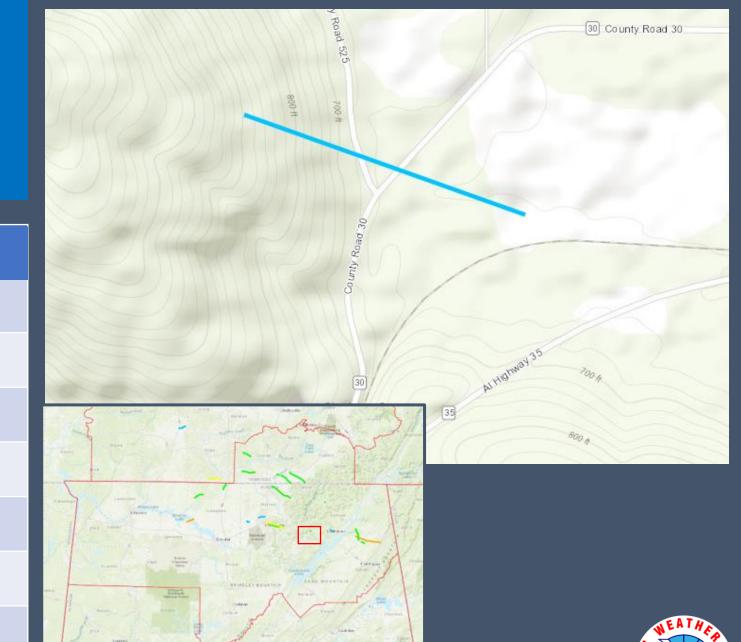

#### **Tornado Name – Lim Rock Tornado**

EF Rating EF-0

85 mph

Date

**Est. Peak Winds** 

5/8/2024

Time (local)

10:14 PM - 10:15 PM

Path Length

0.39 miles

**Max Path Width** 

285 yards

Injuries/Fatalities

None

**Huntsville**, AL