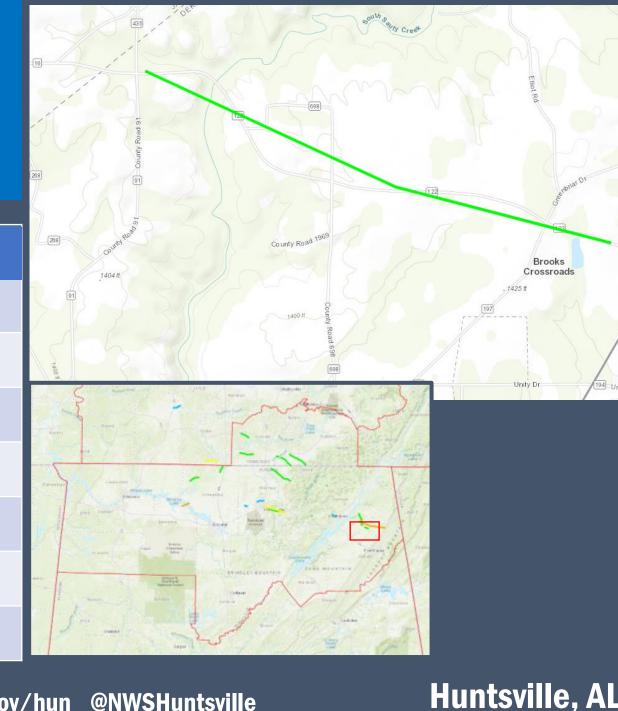

#### **Tornado Name - Brooks Crossroads Tornado**

**EF Rating** EF-1

Est. Peak Winds 107 mph

5/9/2024 Date

12:02 AM - 12:05 AM Time (local)

Path Length 1.96 miles

275 yards Max Path Width