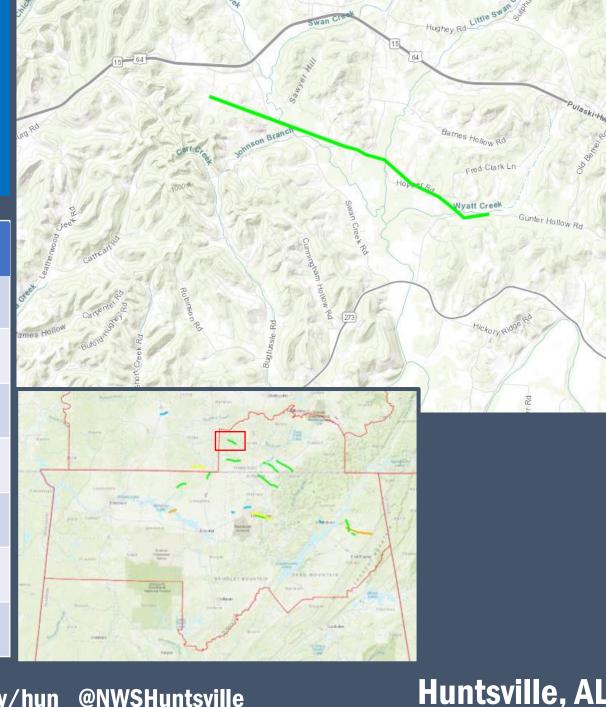

### **Tornado Name - Hopper Road Tornado**

**EF Rating** EF-1

**Est. Peak Winds** 95 mph

5/9/2024 Date

Time (local) 3:44 AM - 3:50 AM

Path Length 4.21 miles

Max Path Width 300 yards