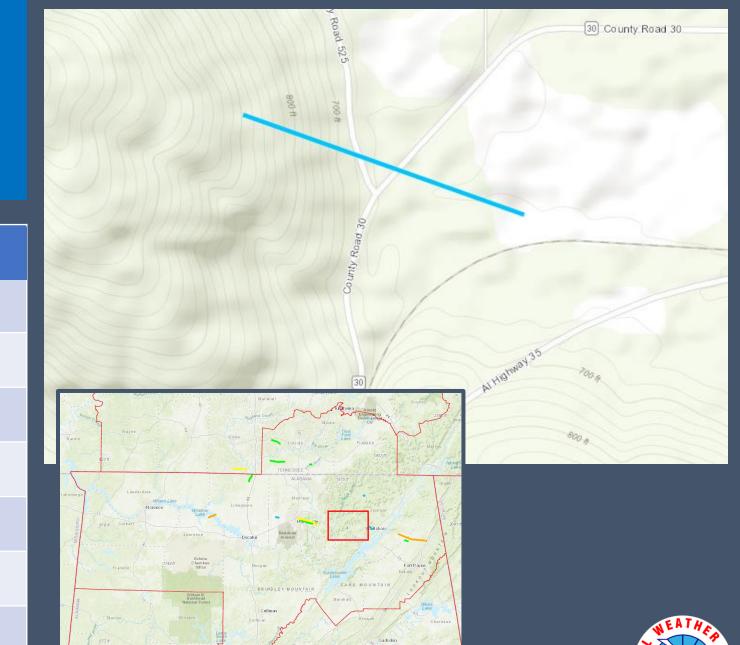

### **Tornado Name – Lim Rock Tornado**

EF Rating EF-0

Est. Peak Winds 85 mph

Date 5/8/2024

Time (local) 10:14 PM - 10:15 PM

Path Length 0.39 miles

Max Path Width 285 yards

Injuries/Fatalities None