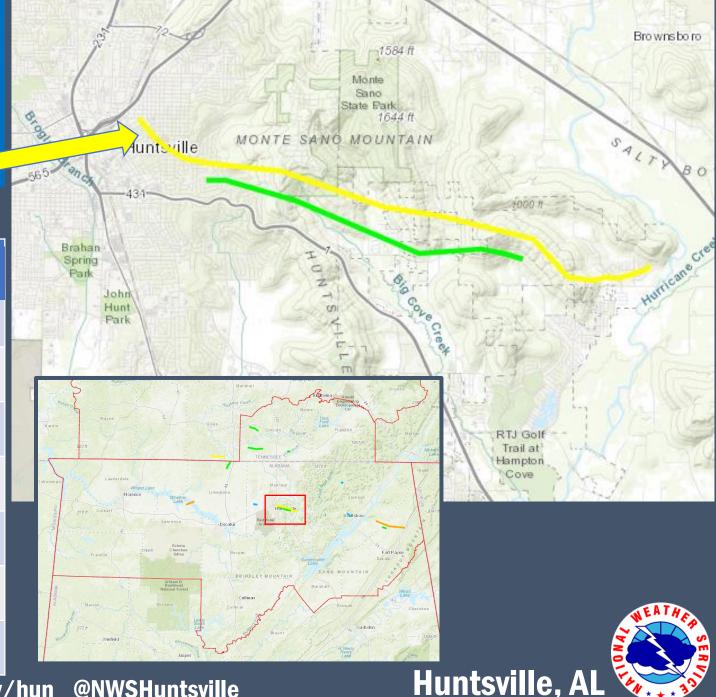

Top Yellow EF – 2 Track

#### **Tornado Name – Monte Sano Tornado**

**EF Rating** EF-2

**Est. Peak Winds** 122 mph

5/8/2024 Date

9:28 PM - 9:48 PM Time (local)

Path Length 9.75 miles

Max Path Width 850 yards

#### **Tornado Name - Hopper Road Tornado**

**EF Rating** EF-1

**Est. Peak Winds** 95 mph

5/9/2024 Date

Time (local) 3:44 AM - 3:50 AM

Path Length 4.21 miles

Max Path Width 300 yards

Bottom Green EF – 1 Track