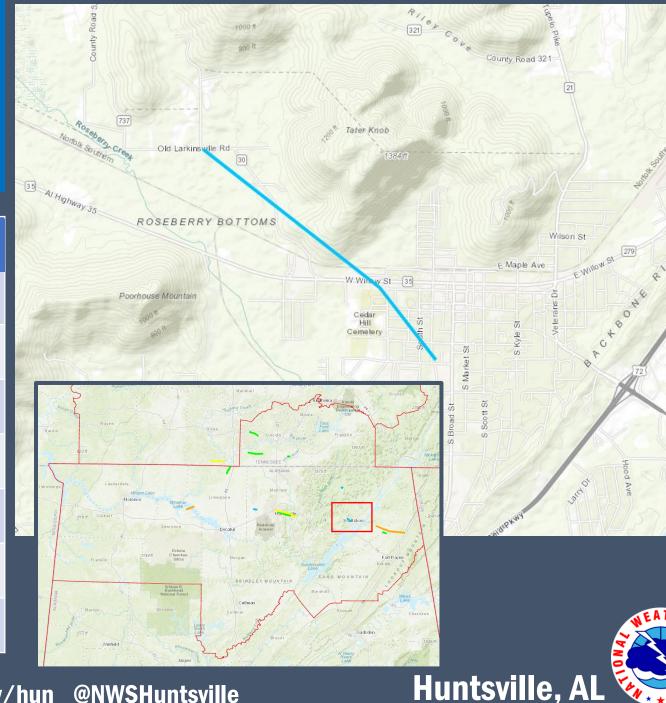

### **Tornado Name - Scottsboro Tornado**

**EF Rating** EF-0

**Est. Peak Winds** 

85 mph

5/8/2024 Date

10:34 PM - 10:37 PM Time (local)

Path Length 2.09 miles

Max Path Width 440 yards