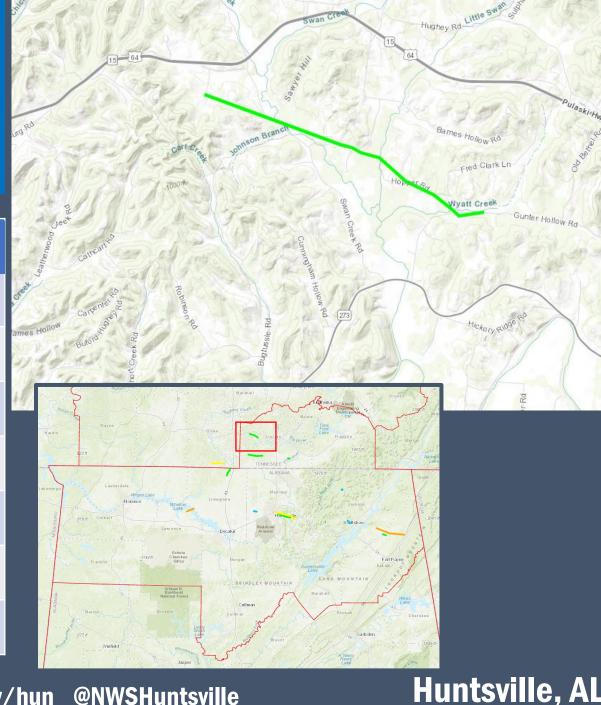

#### **Tornado Name - Hopper Road Tornado**

**EF Rating** EF-1

**Est. Peak Winds** 95 mph

5/9/2024 Date

Time (local) 3:44 AM - 3:50 AM

Path Length 4.21 miles

Max Path Width 300 yards

Bottom Green EF – 1 Track