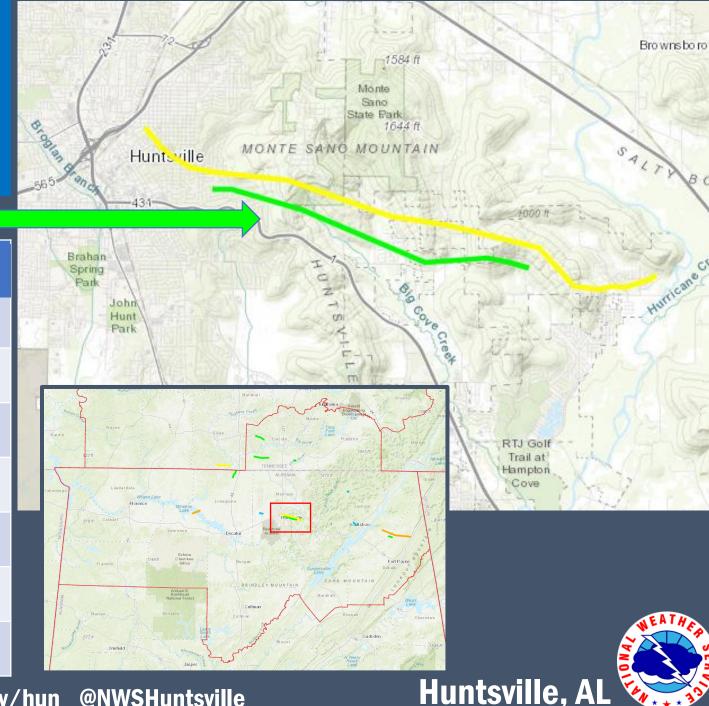

#### **Tornado Name – Monte Sano Tornado**

**EF Rating** EF-2

**Est. Peak Winds** 122 mph

5/8/2024 Date

9:28 PM - 9:48 PM Time (local)

Path Length 9.75 miles

Max Path Width 850 yards

Top Yellow EF – 2 Track