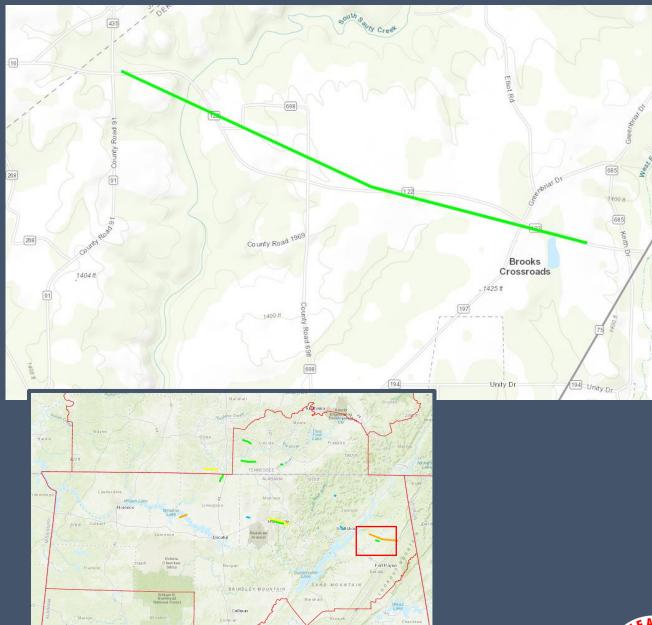

#### **Tornado Name - Brooks Crossroads Tornado**

**EF Rating** EF-1

**Est. Peak Winds** 107 mph

5/9/2024 Date

12:05 AM - 12:05 AM Time (local)

Path Length 1.96 miles

275 yards Max Path Width

Injuries/Fatalities None