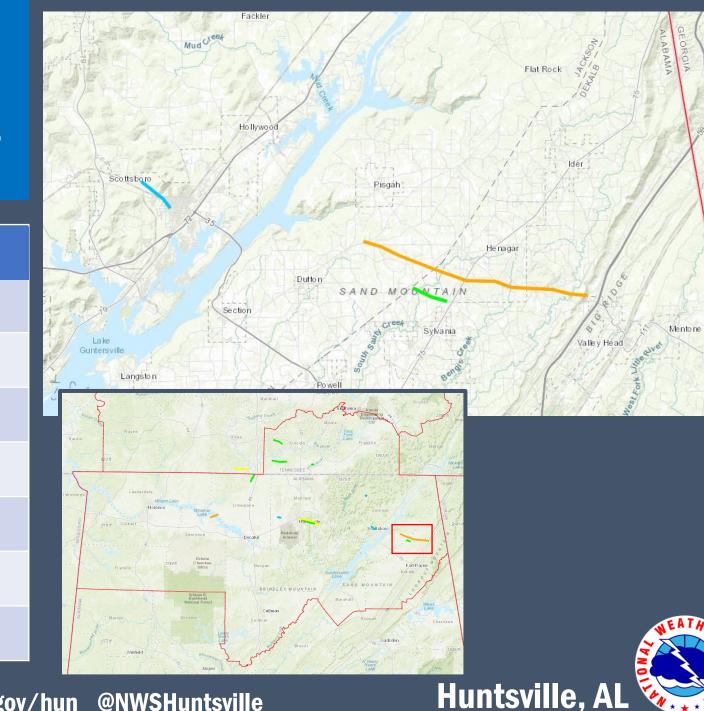

### **Tornado Name – Henagar Tornado**

**EF Rating** EF-3

140 mph Est. Peak Winds

5/8/2024 Date

Time (local) 10:57 PM - 11:24 PM

Path Length 12.34 miles

880 yards Max Path Width

Injuries/Fatalities 7 injuries