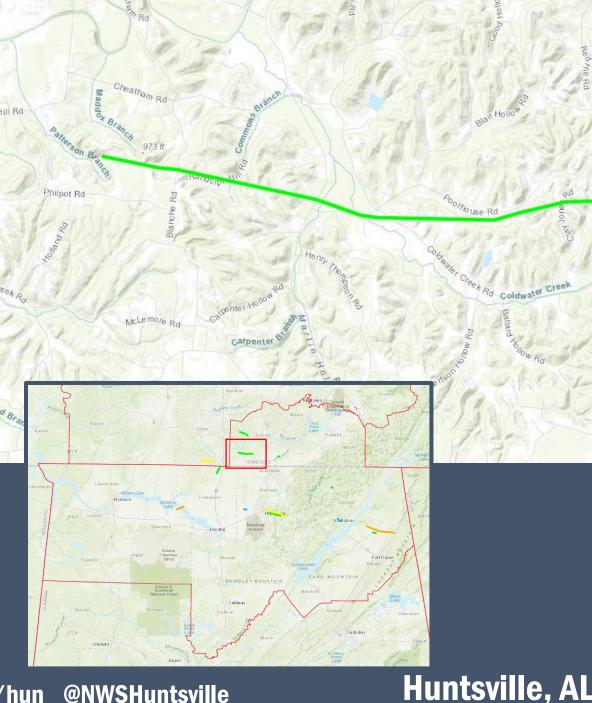

#### Tornado Name - Taft (Poorhouse Hallow) Tornado

**EF Rating** EF-1

**Est. Peak Winds** 105 mph

5/8/2024 Date

8:15 PM - 8:33 PM Time (local)

Path Length 6.22 miles

Max Path Width 160 yards