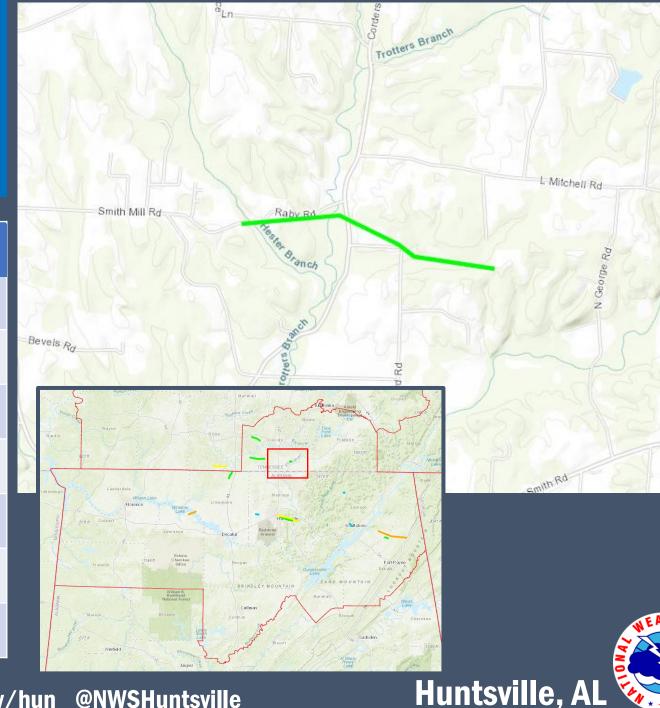

#### **Tornado Name - Corders Crossroads Tornado**

**EF Rating** EF-1

Est. Peak Winds 105 mph

5/8/2024 Date

Time (local) 9:02 PM - 9:06 PM

Path Length 1.38 miles

400 yards Max Path Width