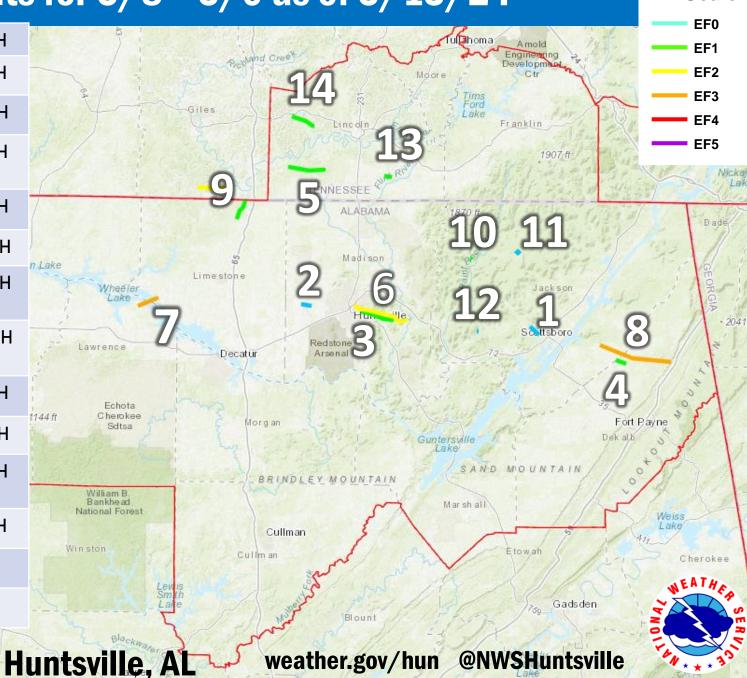

## Preliminary Survey Results for 5/8 – 5/9 as of 5/13/24

| 1  | Jackson                 | Scottsboro                  | EF-0 / 85 MPH  |
|----|-------------------------|-----------------------------|----------------|
| 2  | Madison                 | Rainbow Mountain            | EF-0 / 85 MPH  |
| 3  | Madison                 | Old Town Rd                 | EF-1 / 105 MPH |
| 4  | DeKalb                  | Brooks Crossroads           | EF-1 / 107 MPH |
| 5  | Lincoln TN              | Taft (Poorhouse Hollow)     | EF-1 / 105 MPH |
| 6  | Madison                 | Dug Hill Rd & McMullen Cove | EF-2 / 122 MPH |
| 7  | Lawrence &<br>Limestone | Brigadoon                   | EF-3 / 136 MPH |
| 8  | Jackson &<br>DeKalb     | Henagar                     | EF-3 / 140 MPH |
| 9  | Limestone               | Elkmont                     | EF-1 / 105 MPH |
| 10 | Jackson                 | Princeton                   | EF-1 / 104 MPH |
| 11 | Jackson                 | South Hytop                 | EF-1 / 107 MPH |
| 12 | Jackson                 | Lim Rock                    | EF-0 / 85 MPH  |
| 13 | Lincoln TN              | Corders Crossroads          | EF-1 / 105     |
| 14 | Lincoln TN              | Hopper Road                 | EF-1 / 95      |
|    |                         | Burk                        | Winfield       |