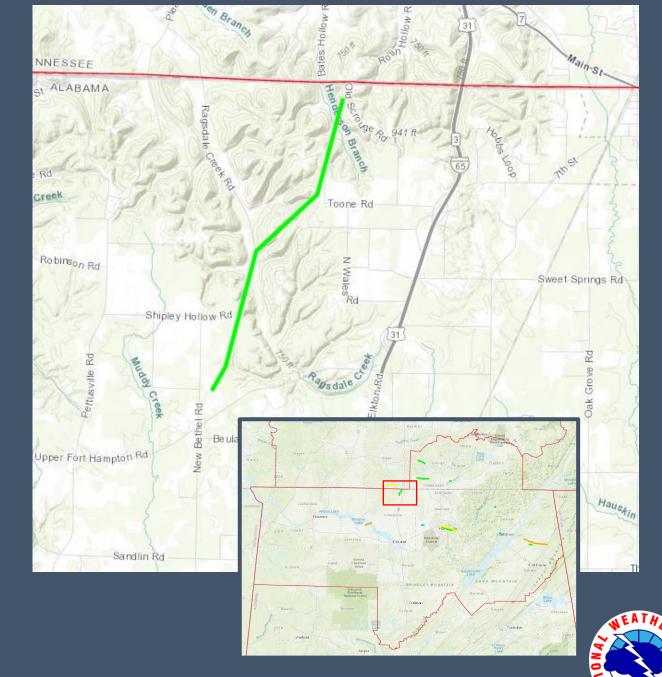

#### **Tornado Name – Brigadoon Tornado**

**EF Rating** EF-3 **Est. Peak Winds** 136 mph

5/8/2024 Date

8:20 PM - 8:30 PM Time (local)

**3.76** miles Path Length

Max Path Width 228 yards