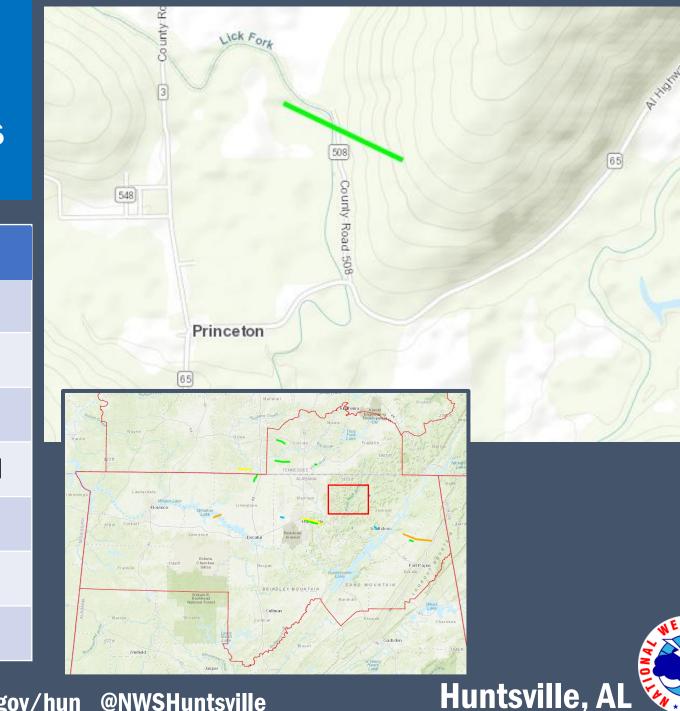

#### **Tornado Name - Princeton Tornado**

**EF Rating** EF-1

**Est. Peak Winds** 104 mph

5/9/2024 Date

Time (local) 12:05 AM - 12:05 AM

0.30 miles Path Length

176 yards Max Path Width