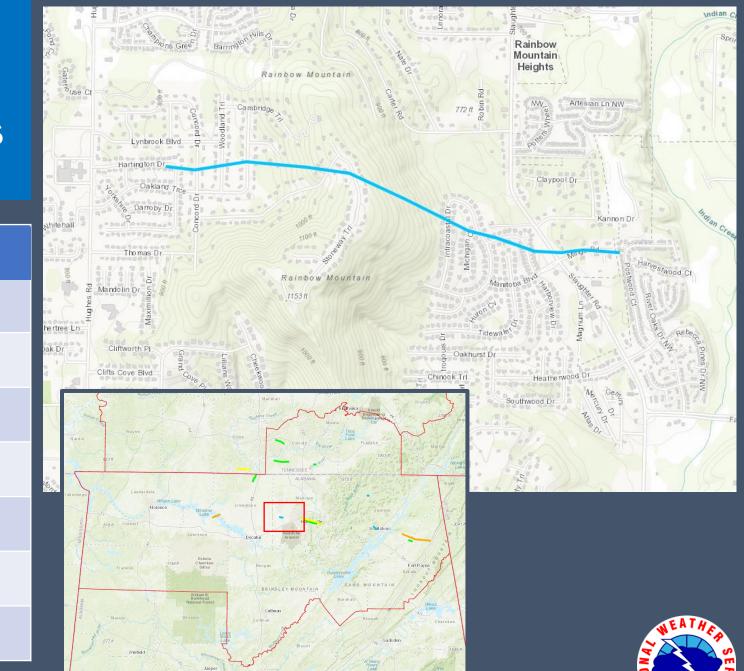

### **Tornado Name - Rainbow Mountain Tornado**

EF Rating EF-0

Est. Peak Winds 85 mph

Date 5/8/2024

Time (local) 9:07 PM - 9:11 PM

Path Length 1.70 miles

Max Path Width 295 yards

Injuries/Fatalities None