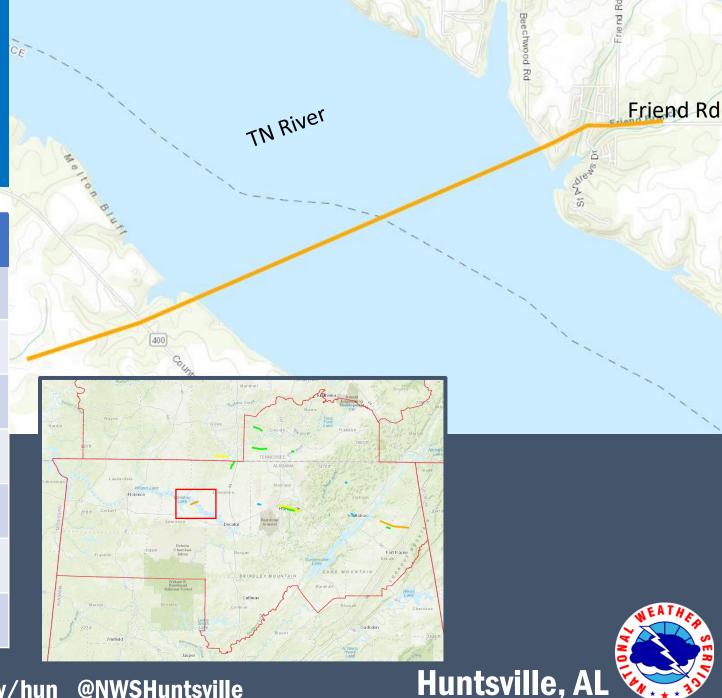

### Tornado Name - Elkmont (Woodfin Mill) Tornado

| EF Rating       | EF-1    |
|-----------------|---------|
| Est. Peak Winds | 105 mph |

Date 5/8/2024

Time (local) 8:45 PM - 8:50 PM

Path Length 3.47 miles

Max Path Width 225 yards