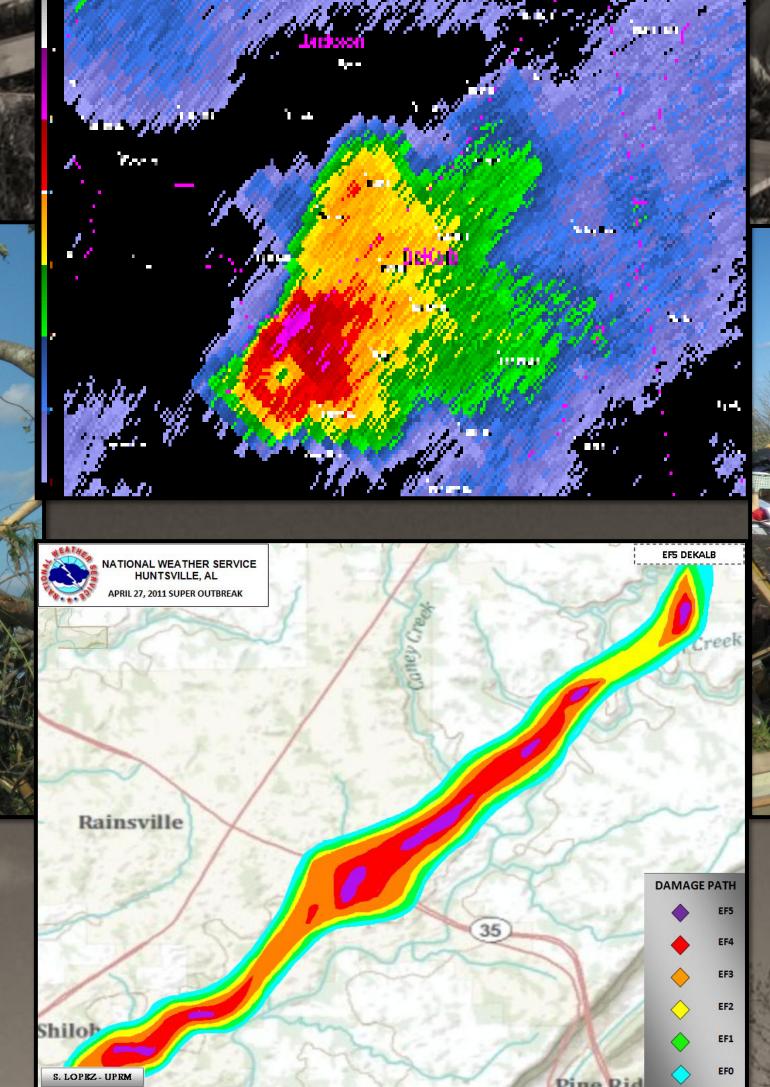

## RAINSVILLE TORNADO

DeKalb, AL/Dade, GA

Strength/Wind Speed:

EF-5/>200 mph

Time: Length/Width:

6:19 PM- 6:56 PM = 33.66 miles/0.75 miles

Fatalities/Injuries:

25/Unknown

The DeKalb tornado began in the Lakeview area and tracked just east of Route 75 through Rainsville, Sylvania, and into Cartersville. Rainsville and Sylvania experienced EF-5 damage as houses were wiped completely off of their foundations and trees were debarked. Concrete porches were ripped apart and displaced. There were signs of ground scarring and sidewalk pavement damage. This tornado claimed 25 lives and lasted just over 30 minutes.