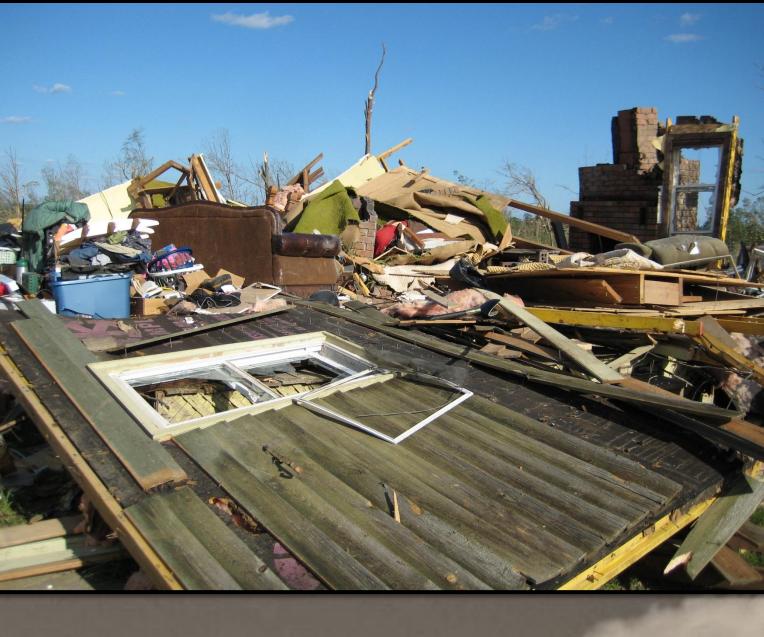

The DeKalb tornado began in the Lakeview area and tracked just east of Route 75 through Rainsville, Sylvania, and into Cartersville. Rainsville and Sylvania experienced EF-5 damage as houses were wiped completely off of their foundations and trees were debarked. Concrete porches were ripped apart and displaced. There were signs of ground scarring and sidewalk pavement damage. This tornado claimed 25 lives and lasted just over 30 minutes.