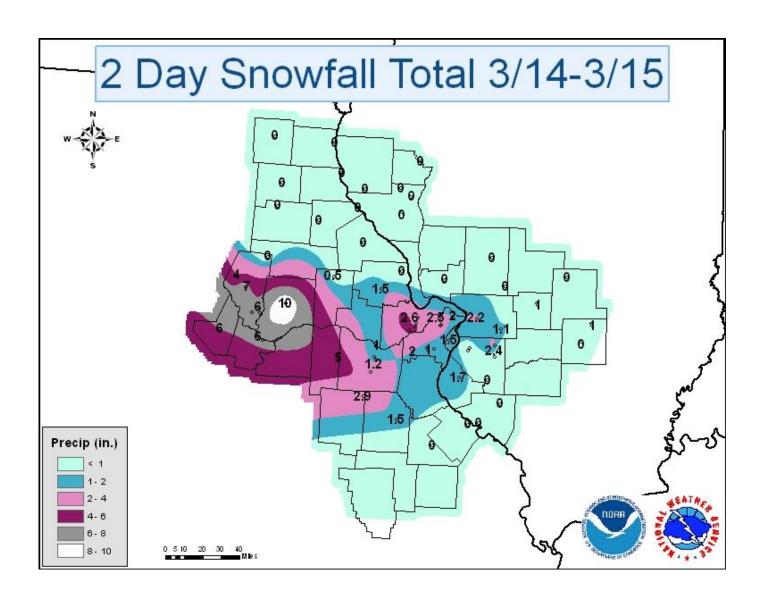

## **Overview**

A strong storm system moved across Missouri and southern Illinois on March 14th producing a swath of measurable snowfall. Amounts generally ranged from 2 to 6 inches with localized higher amounts of up to 10 inches in Callaway County, Missouri near Fulton.