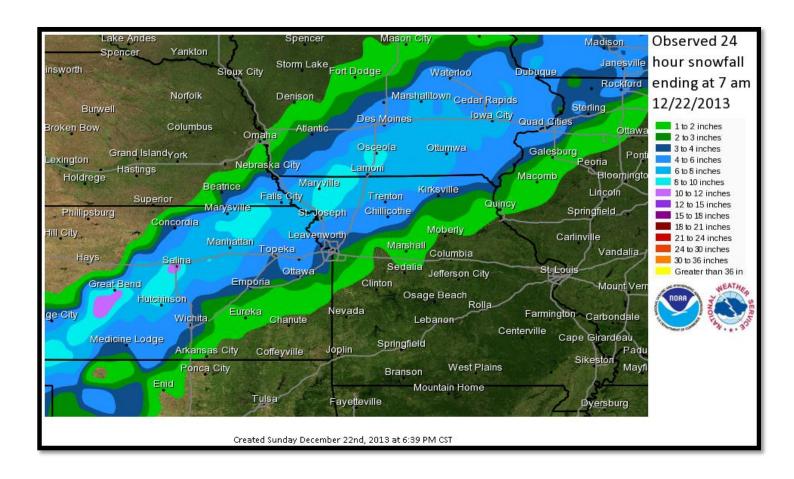

## **Storm Totals**

#### Storm Total Snowfall

0139 AM FREEZING RAIN HARVESTER 38.75N 90.58W 12/22/2013 E0.05 INCH ST. CHARLES MO NWS EMPLOYEE

LIGHT GLAZE ON ELEVATED SURFACES. PRECIPITATION HAS STOPPED.

0310 AM SNOW EDINA 40.17N 92.18W 12/22/2013 E1.0 INCH KNOX MO LAW ENFORCEMENT