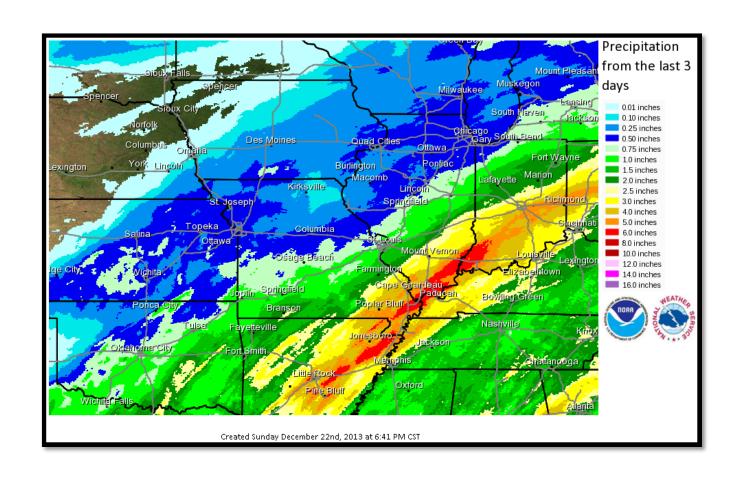

### **Overview**

A winter storm brought heavy rain, freezing rain, and snow to the Midwest from the night of December 20th through the night of December 21st, 2013.