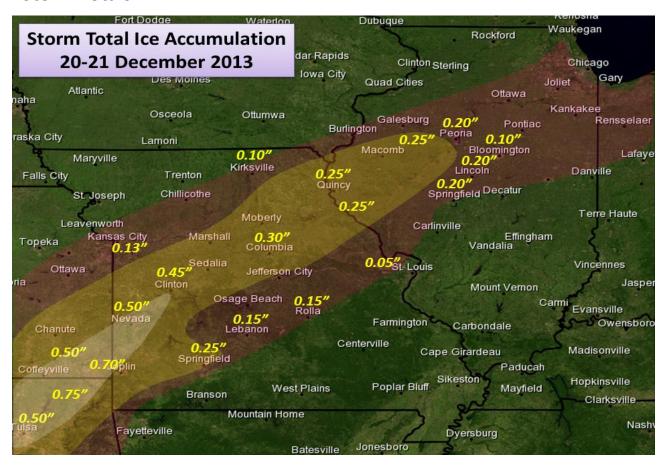

#### Storm Total Ice Accumulation

STORM TOTAL RAINFALL.

0900 AM FREEZING RAIN COLUMBIA 38.95N 92.33W 12/22/2013 M0.30 INCH BOONE MO CO-OP OBSERVER

STORM TOTAL ICE ACCUMULATION.

0902 AM FREEZING RAIN ASHLAND 38.77N 92.26W 12/22/2013 M0.20 INCH BOONE MO TRAINED SPOTTER

STORM TOTAL ICE ACCUMULATION.

0958 AM FREEZING RAIN 1 N MURRY 39.06N 92.18W 12/22/2013 M0.30 INCH BOONE MO TRAINED SPOTTER

STORM TOTAL ICE ACCUMULATION.

1125 AM FREEZING RAIN LADDONIA 39.24N 91.64W 12/22/2013 M0.40 INCH AUDRAIN MO TRAINED SPOTTER

STORM TOTAL ICE ACCUMULATION. NO DAMAGE TO REPORT THUS FAR.

0431 PM FREEZING RAIN 3 S EOLIA 39.20N 91.01W 12/22/2013 M0.20 INCH LINCOLN MO TRAINED SPOTTER

STORM TOTAL ICE ACCUMULATION