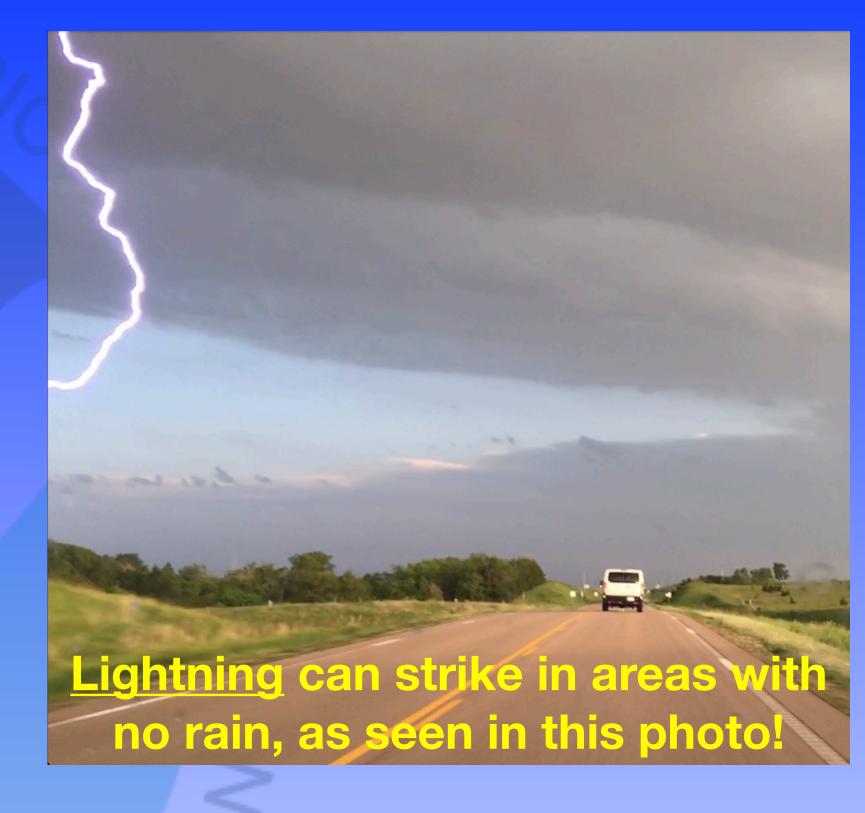

## Severe Weather Awareness 2021: Do YOU know what to do when severe weather is near?

Large <u>hail</u> can occur with severe storms. Be sure to move inside, AND stay away from windows when it falls!

We strongly encourage NOAA Weather Radios! They work even when smartphones don't!