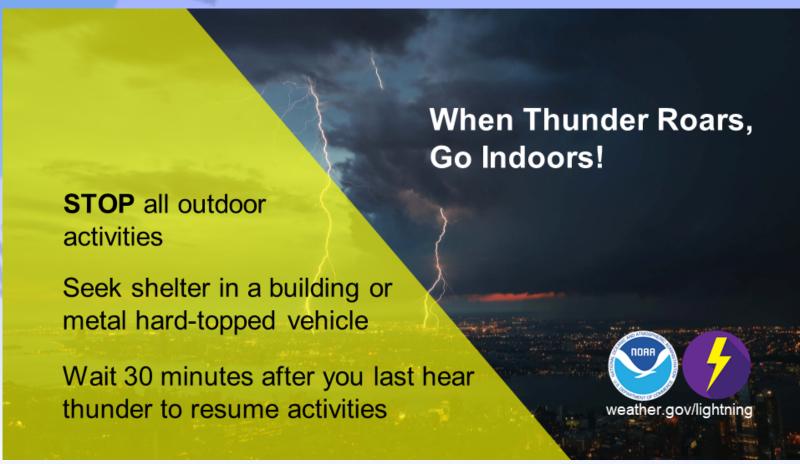

## Severe Weather Awareness 2021: Do YOU know what to do when severe weather is near?

Large <u>hail</u> can occur with severe storms. Be sure to move inside, AND stay away from windows when it falls!

We strongly encourage NOAA Weather Radios! They work even when smartphones don't!