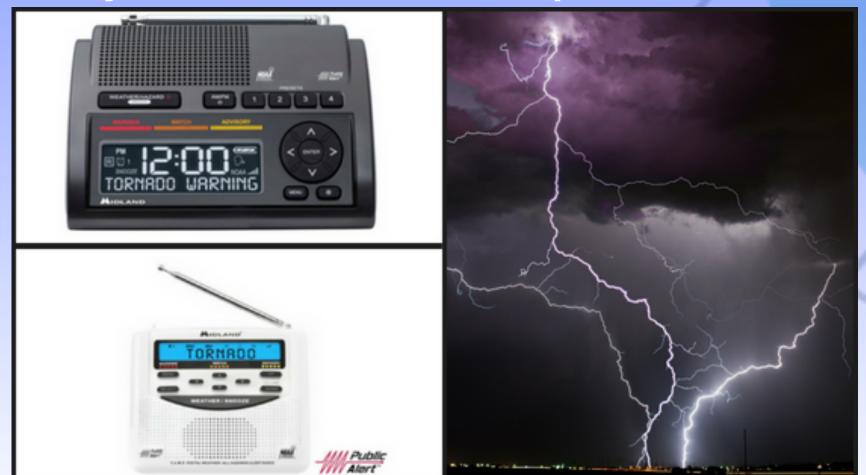

## Severe Weather Awareness 2021: Do YOU know what to do when severe weather is near?

Large <u>hail</u> can occur with severe storms. Be sure to move inside, AND stay away from windows when it falls!

We strongly encourage NOAA Weather Radios! They work even when smartphones don't!