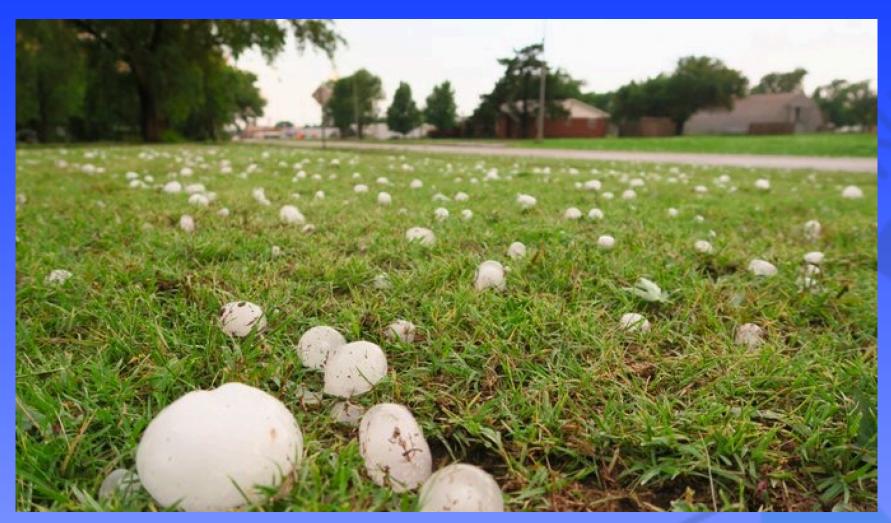

## Severe Weather Awareness 2021: Do YOU know what to do when severe weather is near?

Large <u>hail</u> can occur with severe storms. Be sure to move inside, AND stay away from windows when it falls!

We strongly encourage NOAA Weather Radios! They work even when smartphones don't!