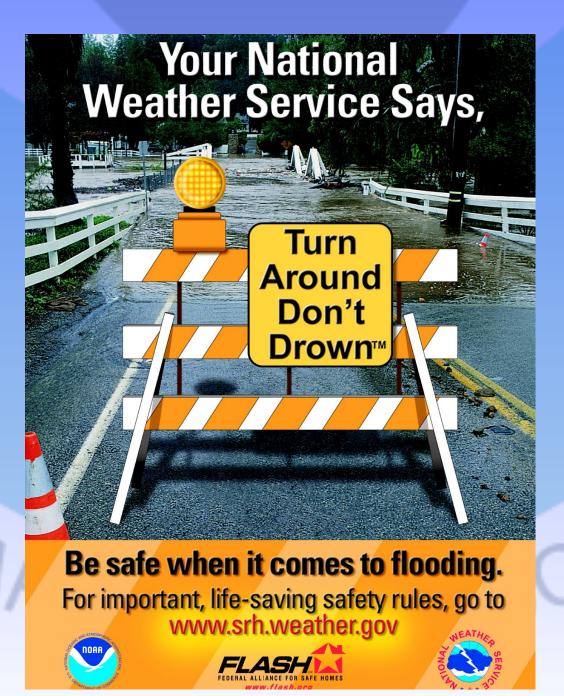

## Severe Weather Awareness 2021: Do YOU know what to do when severe weather is near?

Large <u>hail</u> can occur with severe storms. Be sure to move inside, AND stay away from windows when it falls!

We strongly encourage NOAA Weather Radios! They work even when smartphones don't!