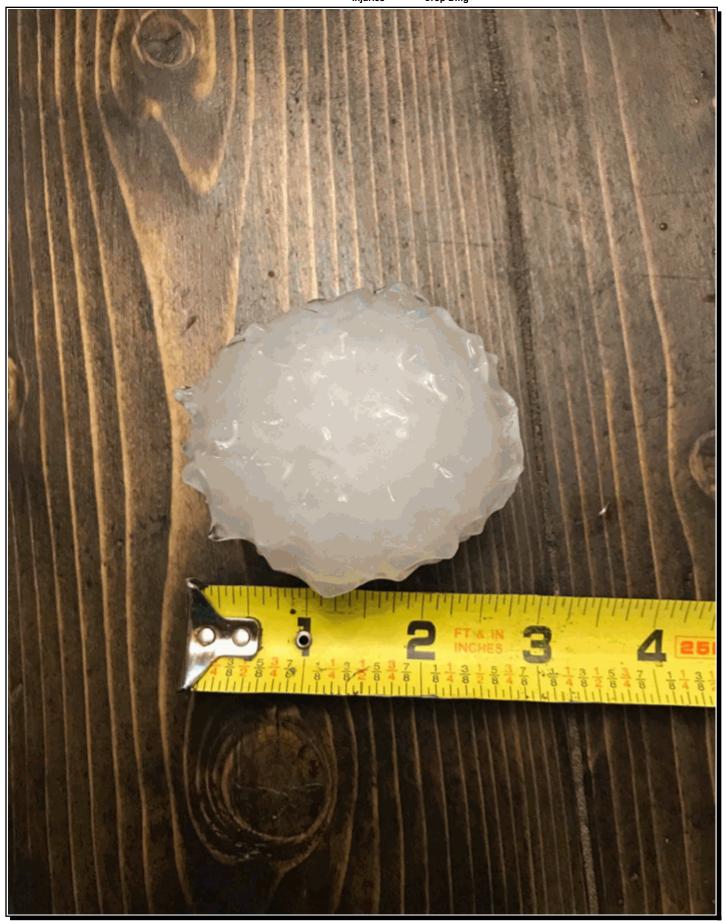

Deaths &

Property &

**Event Type and Details** 

Date/Time

Location

|                                                                                                                                                                                                                                               |                                                        | Injuries Cro                | p Dmg                                                                |  |
|-----------------------------------------------------------------------------------------------------------------------------------------------------------------------------------------------------------------------------------------------|--------------------------------------------------------|-----------------------------|----------------------------------------------------------------------|--|
| FEXAS, South Panhandle                                                                                                                                                                                                                        |                                                        |                             |                                                                      |  |
|                                                                                                                                                                                                                                               |                                                        |                             |                                                                      |  |
| COCHRAN COUNTY 14.6 S WHITEFACE [33.39, -102.6                                                                                                                                                                                                | =                                                      |                             |                                                                      |  |
|                                                                                                                                                                                                                                               | 19 21:15 CST                                           | 0                           | Thunderstorm Wind (MG 54 kt)                                         |  |
| 06/02/                                                                                                                                                                                                                                        | 19 21:15 CST                                           | 0                           | Source: Mesonet                                                      |  |
| A Texas Tech University West Texas mesonet site near Su                                                                                                                                                                                       | ndown measured a wir                                   | nd gust to 62 mph.          |                                                                      |  |
| Late in the afternoon on the second, thunderstorms devenduring the evening and overnight hours. One of these stomesonet site recorded a wind gust to 62 mph.                                                                                  | =                                                      |                             |                                                                      |  |
| CASTRO COUNTY 2.0 NE DIMMITT [34.57, -102.30]                                                                                                                                                                                                 |                                                        |                             |                                                                      |  |
| 06/03/                                                                                                                                                                                                                                        | 19 23:30 CST                                           | 0                           | Thunderstorm Wind (MG 51 kt)                                         |  |
| 06/03/                                                                                                                                                                                                                                        | 19 23:30 CST                                           | 0                           | Source: Mesonet                                                      |  |
| A Texas Tech University West Texas mesonet site near Dir                                                                                                                                                                                      | nmitt recorded a wind o                                | gust to 59 mph.             |                                                                      |  |
| Late in the afternoon, thunderstorms developed off of the West Texas, they began to weaken, however, one produc                                                                                                                               | <del>-</del>                                           |                             |                                                                      |  |
| PARMER COUNTY 2.0 NE FRIONA [34.65, -102.71]                                                                                                                                                                                                  |                                                        |                             |                                                                      |  |
|                                                                                                                                                                                                                                               | 19 16:00 CST                                           | 0                           | Thunderstorm Wind (MG 59 kt)                                         |  |
|                                                                                                                                                                                                                                               | 19 16:05 CST                                           | 0                           | Source: Mesonet                                                      |  |
| A Texas Tech University West Texas mesonet site near Fri                                                                                                                                                                                      | ona measured a peak v                                  | wind gust of 68 mph.        |                                                                      |  |
| WOOM EV COUNTY LEVEL AND TO TO ACCOUNT                                                                                                                                                                                                        |                                                        |                             |                                                                      |  |
| HOCKLEY COUNTY LEVELLAND [33.58, -102.37]                                                                                                                                                                                                     | 19 16:40 CST                                           | 0                           | Hail (0.75 in)                                                       |  |
|                                                                                                                                                                                                                                               | 19 16:40 CST                                           | 0                           | Source: COOP Observer                                                |  |
| 00/00/                                                                                                                                                                                                                                        | 10 10.40 001                                           | O .                         | Godisc. Good Observer                                                |  |
| HOCKLEY COUNTY 6.0 SSW ANTON [33.74, -102.21]                                                                                                                                                                                                 |                                                        |                             |                                                                      |  |
| 06/05/                                                                                                                                                                                                                                        | 19 16:45 CST                                           | 0                           | Thunderstorm Wind (MG 51 kt)                                         |  |
| 06/05/                                                                                                                                                                                                                                        | 19 16:45 CST                                           | 0                           | Source: Mesonet                                                      |  |
| A Texas Tech University West Texas mesonet site near An                                                                                                                                                                                       | ton measured a wind g                                  | ust to 59 mph.              |                                                                      |  |
| LUBBOCK COUNTY 6.0 SSW WOLFFORTH [33.42, -10                                                                                                                                                                                                  | 2.06]                                                  |                             |                                                                      |  |
| 06/05/                                                                                                                                                                                                                                        | 19 17:10 CST                                           | 0                           | Thunderstorm Wind (MG 53 kt)                                         |  |
| 06/05/                                                                                                                                                                                                                                        | 19 17:15 CST                                           | 0                           | Source: Mesonet                                                      |  |
| A Texas Tech University West Texas mesonet site near Wo                                                                                                                                                                                       | olfforth measured a pea                                | ak wind gust of 61 mph      |                                                                      |  |
| LUBBOCK COUNTY (LBB)LUBBOCK INTL AR [33.67, -                                                                                                                                                                                                 | 101.821. 2.0 N NEW DE                                  | EAL [33.76101.83]           |                                                                      |  |
|                                                                                                                                                                                                                                               | 19 17:23 CST                                           | 1K                          | Thunderstorm Wind (MG 41 kt)                                         |  |
| 06/05/                                                                                                                                                                                                                                        | 19 17:23 CST                                           | 0                           | Source: Law Enforcement                                              |  |
|                                                                                                                                                                                                                                               |                                                        |                             |                                                                      |  |
| reported near zero visibility along Interstate 27 north of New                                                                                                                                                                                |                                                        | ·                           |                                                                      |  |
| reported near zero visibility along Interstate 27 north of New one-quarter mile visibility at the same time.                                                                                                                                  |                                                        | ·                           |                                                                      |  |
| reported near zero visibility along Interstate 27 north of New one-quarter mile visibility at the same time.  HALE COUNTY 1.0 S PLAINVIEW [34.19, -101.70]                                                                                    |                                                        | ·                           |                                                                      |  |
| reported near zero visibility along Interstate 27 north of New one-quarter mile visibility at the same time.  HALE COUNTY 1.0 S PLAINVIEW [34.19, -101.70]  06/05/                                                                            | Deal. Also, the contra                                 | ct weather observer at      | Lubbock International Airport reported                               |  |
| reported near zero visibility along Interstate 27 north of New<br>one-quarter mile visibility at the same time.  HALE COUNTY 1.0 S PLAINVIEW [34.19, -101.70]<br>06/05/                                                                       | Deal. Also, the contra<br>19 17:35 CST<br>19 17:35 CST | ct weather observer at  0 0 | Lubbock International Airport reported  Thunderstorm Wind (MG 50 kt) |  |
| reported near zero visibility along Interstate 27 north of New<br>one-quarter mile visibility at the same time.  HALE COUNTY 1.0 S PLAINVIEW [34.19, -101.70]<br>06/05/<br>06/05/<br>A Texas Tech University West Texas mesonet site near Pla | Deal. Also, the contra<br>19 17:35 CST<br>19 17:35 CST | ct weather observer at  0 0 | Lubbock International Airport reported  Thunderstorm Wind (MG 50 kt) |  |
| 06/05/ A Texas Tech University West Texas mesonet site near Pla  FLOYD COUNTY 2.0 NNE FLOYDADA [34.01, -101.32]                                                                                                                               | Deal. Also, the contra<br>19 17:35 CST<br>19 17:35 CST | ct weather observer at  0 0 | Lubbock International Airport reported  Thunderstorm Wind (MG 50 kt) |  |