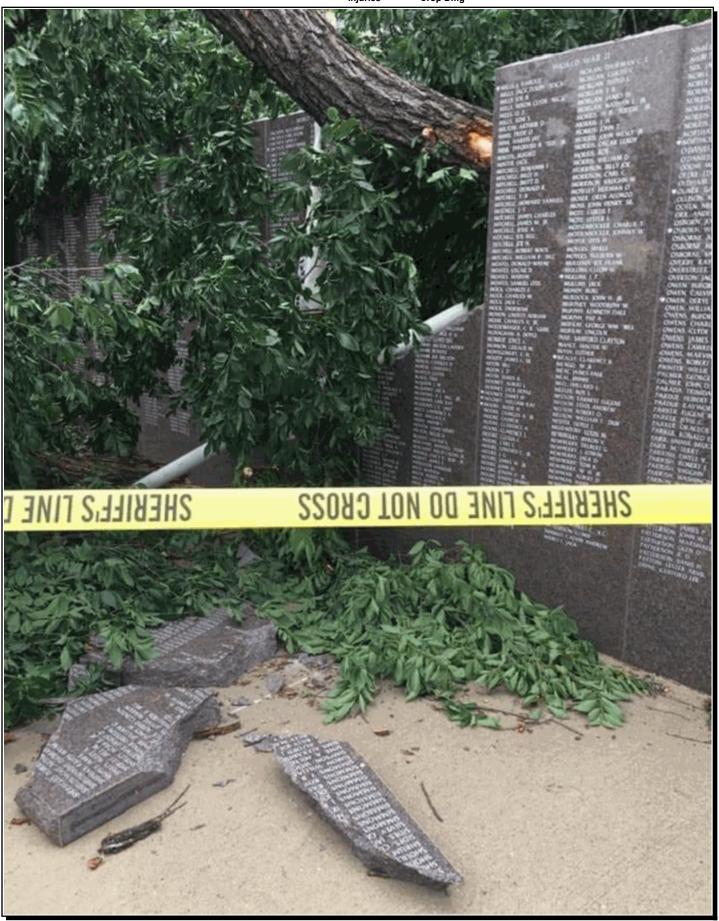

Deaths &

Property &

**Event Type and Details** 

Date/Time

Location

|                                                                                                                                                                                                                                               |                                                        | Injuries Cro                | p Dmg                                                                |  |
|-----------------------------------------------------------------------------------------------------------------------------------------------------------------------------------------------------------------------------------------------|--------------------------------------------------------|-----------------------------|----------------------------------------------------------------------|--|
| FEXAS, South Panhandle                                                                                                                                                                                                                        |                                                        |                             |                                                                      |  |
|                                                                                                                                                                                                                                               |                                                        |                             |                                                                      |  |
| COCHRAN COUNTY 14.6 S WHITEFACE [33.39, -102.6                                                                                                                                                                                                | =                                                      |                             |                                                                      |  |
|                                                                                                                                                                                                                                               | 19 21:15 CST                                           | 0                           | Thunderstorm Wind (MG 54 kt)                                         |  |
| 06/02/                                                                                                                                                                                                                                        | 19 21:15 CST                                           | 0                           | Source: Mesonet                                                      |  |
| A Texas Tech University West Texas mesonet site near Su                                                                                                                                                                                       | ndown measured a wir                                   | nd gust to 62 mph.          |                                                                      |  |
| Late in the afternoon on the second, thunderstorms devenduring the evening and overnight hours. One of these stomesonet site recorded a wind gust to 62 mph.                                                                                  | =                                                      |                             |                                                                      |  |
| CASTRO COUNTY 2.0 NE DIMMITT [34.57, -102.30]                                                                                                                                                                                                 |                                                        |                             |                                                                      |  |
| 06/03/                                                                                                                                                                                                                                        | 19 23:30 CST                                           | 0                           | Thunderstorm Wind (MG 51 kt)                                         |  |
| 06/03/                                                                                                                                                                                                                                        | 19 23:30 CST                                           | 0                           | Source: Mesonet                                                      |  |
| A Texas Tech University West Texas mesonet site near Dir                                                                                                                                                                                      | nmitt recorded a wind o                                | gust to 59 mph.             |                                                                      |  |
| Late in the afternoon, thunderstorms developed off of the West Texas, they began to weaken, however, one produc                                                                                                                               | <del>-</del>                                           |                             |                                                                      |  |
| PARMER COUNTY 2.0 NE FRIONA [34.65, -102.71]                                                                                                                                                                                                  |                                                        |                             |                                                                      |  |
|                                                                                                                                                                                                                                               | 19 16:00 CST                                           | 0                           | Thunderstorm Wind (MG 59 kt)                                         |  |
|                                                                                                                                                                                                                                               | 19 16:05 CST                                           | 0                           | Source: Mesonet                                                      |  |
| A Texas Tech University West Texas mesonet site near Fri                                                                                                                                                                                      | ona measured a peak v                                  | wind gust of 68 mph.        |                                                                      |  |
| WOOM EV COUNTY LEVEL AND TO TO ACCOUNT                                                                                                                                                                                                        |                                                        |                             |                                                                      |  |
| HOCKLEY COUNTY LEVELLAND [33.58, -102.37]                                                                                                                                                                                                     | 19 16:40 CST                                           | 0                           | Hail (0.75 in)                                                       |  |
|                                                                                                                                                                                                                                               | 19 16:40 CST                                           | 0                           | Source: COOP Observer                                                |  |
| 00/00/                                                                                                                                                                                                                                        | 10 10.40 001                                           | O .                         | Godisc. Good Observer                                                |  |
| HOCKLEY COUNTY 6.0 SSW ANTON [33.74, -102.21]                                                                                                                                                                                                 |                                                        |                             |                                                                      |  |
| 06/05/                                                                                                                                                                                                                                        | 19 16:45 CST                                           | 0                           | Thunderstorm Wind (MG 51 kt)                                         |  |
| 06/05/                                                                                                                                                                                                                                        | 19 16:45 CST                                           | 0                           | Source: Mesonet                                                      |  |
| A Texas Tech University West Texas mesonet site near An                                                                                                                                                                                       | ton measured a wind g                                  | ust to 59 mph.              |                                                                      |  |
| LUBBOCK COUNTY 6.0 SSW WOLFFORTH [33.42, -10                                                                                                                                                                                                  | 2.06]                                                  |                             |                                                                      |  |
| 06/05/                                                                                                                                                                                                                                        | 19 17:10 CST                                           | 0                           | Thunderstorm Wind (MG 53 kt)                                         |  |
| 06/05/                                                                                                                                                                                                                                        | 19 17:15 CST                                           | 0                           | Source: Mesonet                                                      |  |
| A Texas Tech University West Texas mesonet site near Wo                                                                                                                                                                                       | olfforth measured a pea                                | ak wind gust of 61 mph      |                                                                      |  |
| LUBBOCK COUNTY (LBB)LUBBOCK INTL AR [33.67, -                                                                                                                                                                                                 | 101.821. 2.0 N NEW DE                                  | EAL [33.76101.83]           |                                                                      |  |
|                                                                                                                                                                                                                                               | 19 17:23 CST                                           | 1K                          | Thunderstorm Wind (MG 41 kt)                                         |  |
| 06/05/                                                                                                                                                                                                                                        | 19 17:23 CST                                           | 0                           | Source: Law Enforcement                                              |  |
|                                                                                                                                                                                                                                               |                                                        |                             |                                                                      |  |
| reported near zero visibility along Interstate 27 north of New                                                                                                                                                                                |                                                        | ·                           |                                                                      |  |
| reported near zero visibility along Interstate 27 north of New one-quarter mile visibility at the same time.                                                                                                                                  |                                                        | ·                           |                                                                      |  |
| reported near zero visibility along Interstate 27 north of New one-quarter mile visibility at the same time.  HALE COUNTY 1.0 S PLAINVIEW [34.19, -101.70]                                                                                    |                                                        | ·                           |                                                                      |  |
| reported near zero visibility along Interstate 27 north of New one-quarter mile visibility at the same time.  HALE COUNTY 1.0 S PLAINVIEW [34.19, -101.70]  06/05/                                                                            | Deal. Also, the contra                                 | ct weather observer at      | Lubbock International Airport reported                               |  |
| reported near zero visibility along Interstate 27 north of New<br>one-quarter mile visibility at the same time.  HALE COUNTY 1.0 S PLAINVIEW [34.19, -101.70]<br>06/05/                                                                       | Deal. Also, the contra<br>19 17:35 CST<br>19 17:35 CST | ct weather observer at  0 0 | Lubbock International Airport reported  Thunderstorm Wind (MG 50 kt) |  |
| reported near zero visibility along Interstate 27 north of New<br>one-quarter mile visibility at the same time.  HALE COUNTY 1.0 S PLAINVIEW [34.19, -101.70]<br>06/05/<br>06/05/<br>A Texas Tech University West Texas mesonet site near Pla | Deal. Also, the contra<br>19 17:35 CST<br>19 17:35 CST | ct weather observer at  0 0 | Lubbock International Airport reported  Thunderstorm Wind (MG 50 kt) |  |
| 06/05/ A Texas Tech University West Texas mesonet site near Pla  FLOYD COUNTY 2.0 NNE FLOYDADA [34.01, -101.32]                                                                                                                               | Deal. Also, the contra<br>19 17:35 CST<br>19 17:35 CST | ct weather observer at  0 0 | Lubbock International Airport reported  Thunderstorm Wind (MG 50 kt) |  |