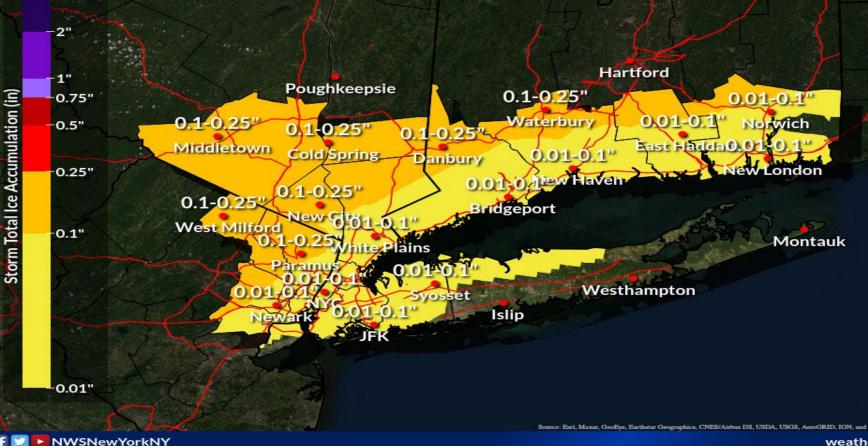

## **Event Total Ice Accumulation**

Valid 7 PM Thu Feb 24, 2022 through 7 PM Fri Feb 25, 2022 EST

Weather Forecast Office New York, NY Issued Feb 24, 2022 3:04 PM EST

weather.gov/nyc