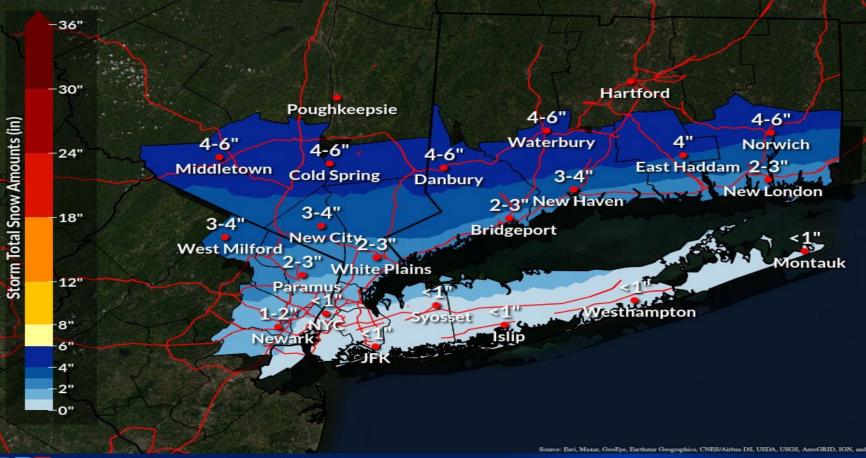

## **Event Total Snowfall**

Valid 7 PM Thu Feb 24, 2022 through 7 PM Fri Feb 25, 2022 EST

Weather Forecast Office New York, NY Issued Feb 24, 2022 3:03 PM EST