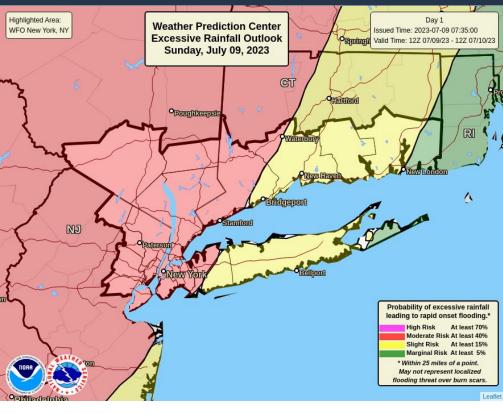

## Excessive Rainfall/Flash Flood Outlook Today

New York, NY
WEATHER FORECAST OFFICE

#### **Understanding WPC Excessive Rainfall Risk Categories MARGINAL** SLIGHT **MODERATE** No Area/Label (MRGL) (SLGT) (MDT) Scattered flash Isolated flash **Numerous flash** floods possible floods possible floods likely Mainly localized, Most Numerous flash Localized and primarily affecting vulnerable are urban places that can areas, roads, small streams and washes. possible. Many experience rapid Isolated significant streams may flood, runoff with heavy flash floods possible. potentially affecting rainfall. larger rivers.