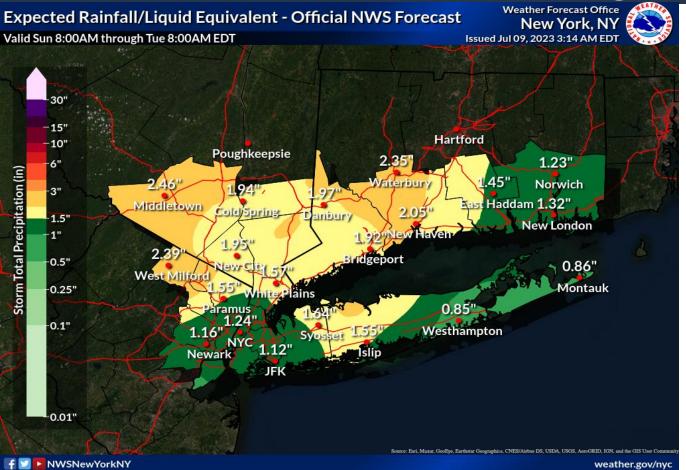

d primarily affecting vulnerable are urban places that can areas, roads, small streams and washes. possible. Many experience rapid Isolated significant streams may flood, runoff with heavy flash floods possible. potentially affecting rainfall. larger rivers.

## Excessive Rainfall/Flash Flood Outlook Monday



New York, NY
WEATHER FORECAST OFFICE



#### **Understanding WPC Excessive Rainfall Risk Categories MARGINAL** SLIGHT No Area/Label (MRGL) (SLGT) Scattered flash Isolated flash floods possible floods possible Mainly localized, Most Localized and primarily affecting vulnerable are urban places that can areas, roads, small streams and washes. experience rapid Isolated significant runoff with heavy flash floods possible. rainfall.

ISSUED: 7/9/2023 4:51 AM

#### Storm Total Rainfall





### **Isolated Severe Thunderstorm Threat**





#### **Understanding Severe Thunderstorm Risk Categories**

| The state of the s |                                                                      |                                                            |                                                                              |                                                        |  | itogorioo |
|----------------------------------------------------------------------------------------------------------------------------------------------------------------------------------------------------------------------------------------------------------------------------------------------------------------------------------------------------------------------------------------------