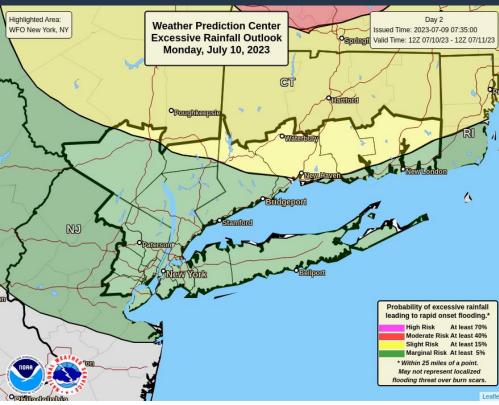

## Excessive Rainfall/Flash Flood Outlook Monday

New York, NY
WEATHER FORECAST OFFICE

#### **Understanding WPC Excessive Rainfall Risk Categories MARGINAL** SLIGHT No Area/Label (MRGL) (SLGT) Scattered flash Isolated flash floods possible floods possible Mainly localized, Most Localized and primarily affecting vulnerable are urban places that can areas, roads, small streams and washes. experience rapid Isolated significant runoff with heavy flash floods possible. rainfall.