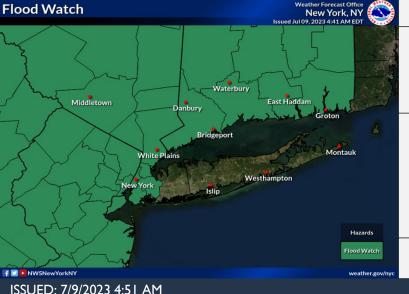

**ALERTS** 

CHALLENGES

**FORECAST** 

metro from 2 pm Today through 6 am Monday. ■ Flood Watch for Southern Connecticut from 8 pm Today through 2 pm

Flood Watch for Lower Hudson Valley, Northeast New Jersey and NYC

- Monday. A Flood Watch could still be needed for Long Island if the heavy
- rainfall/flooding threat increases there. The exact timing and axis of the heaviest rainfall, which could enhance
- amounts and flooding.
- If the system is slower, the risk of flooding would continue across more of the area on Monday.
- NEXT BRIEF By 6 PM this evening.

ISSUED: 7/9/2023 4:51 AM