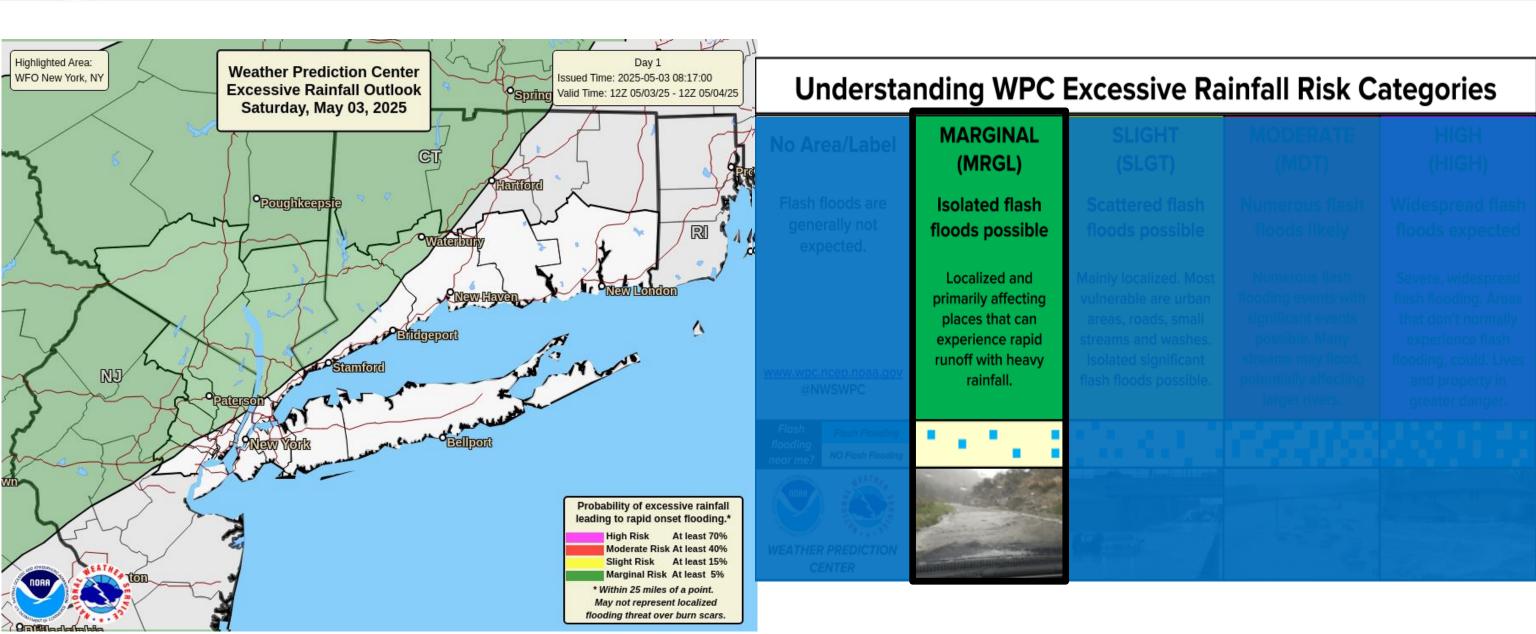

## **Excessive Rainfall Outlook**

### Saturday, May 3<sup>rd</sup>, 2025 Afternoon into Evening

#### Flash Flooding:

- Flash Flooding: Around 0.5 to 1.5 inches of total rainfall. Locally higher amounts possible. Rainfall rates of up to near 1 inch in 1 hour. Localized flash flooding of urban areas, roads, and along small streams and creeks is possible. Some minor flooding along small rivers and stream as well as low lying and urban areas is probable.
- River/Stream Flooding: Minor flooding possible along quick responding small rivers, streams, creeks and adjacent roads and properties.