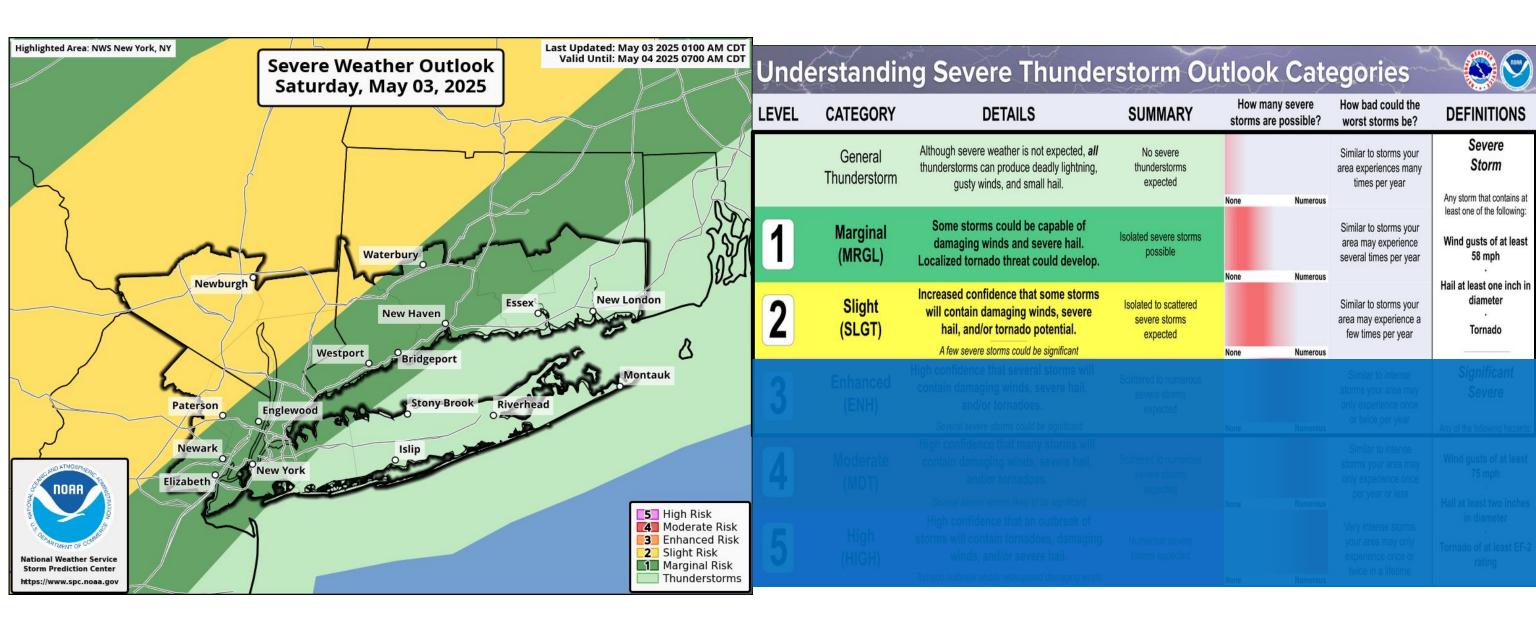

## Severe Thunderstorms Outlook

### Saturday, May 3<sup>rd</sup>, 2025 Afternoon into Evening

#### **Severe Thunderstorms:**

- Damaging Wind: Wind gusts in excess of 58 mph could damage trees and power lines and result in scattered power outages.
- Large Hail: 1 inch hail could result in minor damage to motor vehicles.
- Tornadoes: Isolated tornado possible.