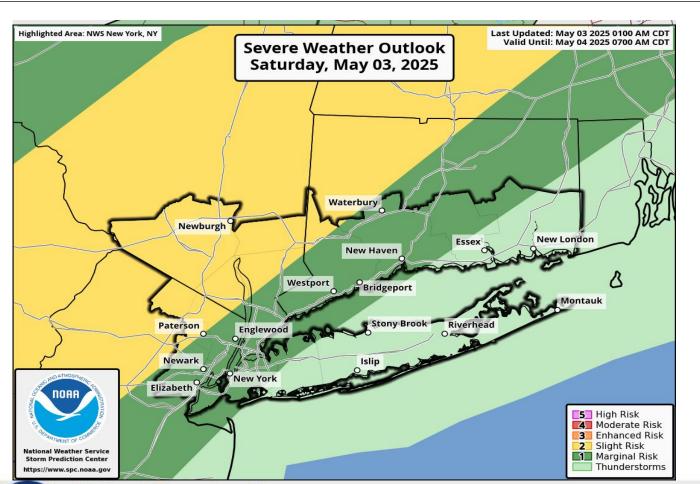

## Severe Thunderstorms Outlook

### Saturday, May 3<sup>rd</sup>, 2025 Afternoon into Evening

#### **Severe Thunderstorms:**

- Damaging Wind: Wind gusts in excess of 58 mph could damage trees and power lines and result in scattered power outages.
- Large Hail: 1 inch hail could result in minor damage to motor vehicles.
- Tornadoes: Isolated tornado possible.