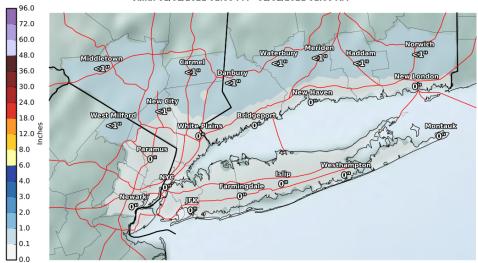

## Most Likely Accumulations – Official Forecast

#### Expected Ice Accumulation- Official NWS Forecast Valid: 01/01/2021 01:00 PM - 01/02/2021 07:00 AM

Follow Us: