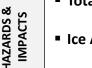

## Most Likely Accumulations – Official Forecast

## Expected Snowfall - Official NWS Forecast Valid: 01/01/2021 01:00 PM - 01/02/2021 01:00 AM

National Weather Service New York NY 12/31/2020 03:43 PM EST Follow Us: