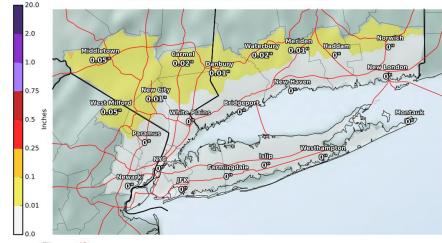

# Winter Weather Possible Sunday Afternoon into Monday

We are monitoring the potential for more winter weather Sunday afternoon into Monday across the Lower Hudson Valley, northern NJ and southern CT.

There is a 1 in 3 chance of exceeding 2 inches of snowfall for Sunday into Monday across the areas shaded in green.