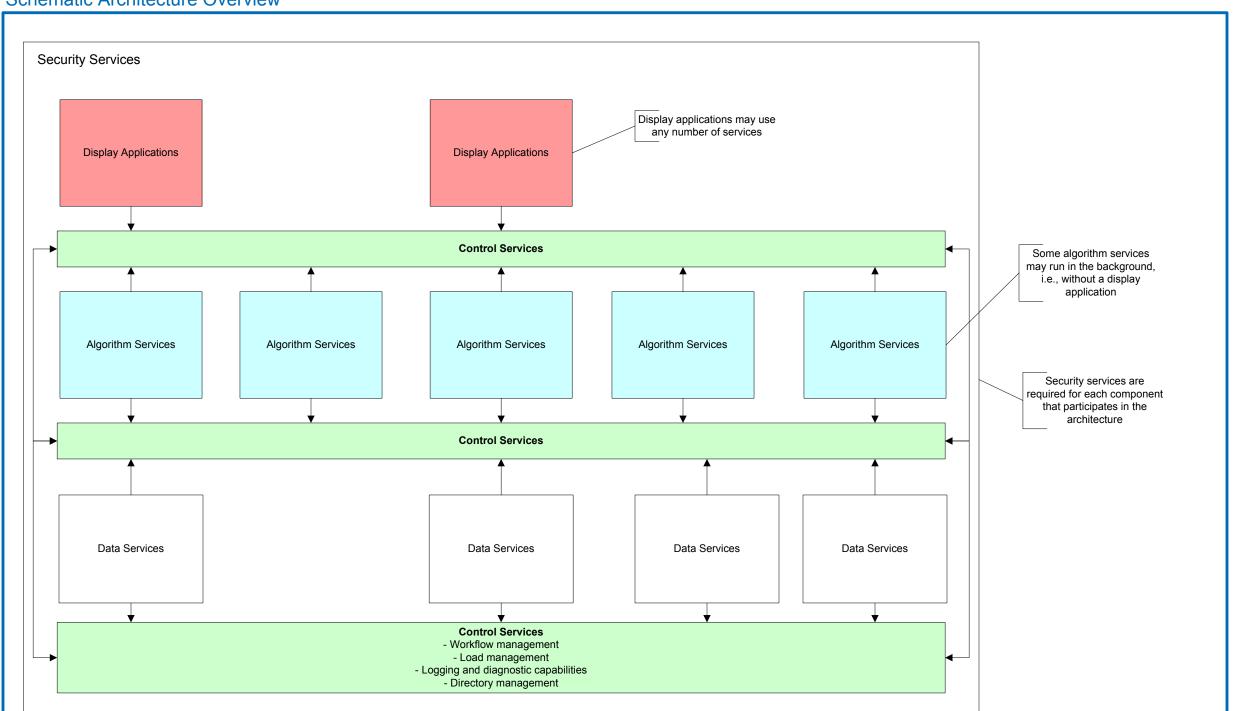

## Schematic Architecture Overview

- Logging and diagnostic capabilities - Directory management

**Note**: All components shown above reside in one or more application servers. Application servers may be located at NWS headquarters, any RFC or WFOs, and each application server may be configured with any combination of display applications, algorithm services and data services. Control services will have to be deployed uniformly across all application servers who participate in the OHD operational environment.