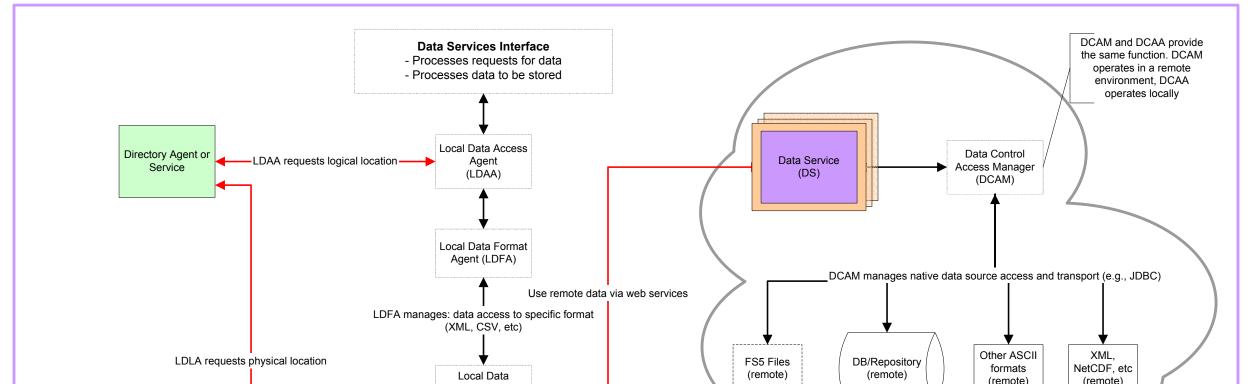

d



#### Terms

- "Agent": component that executes on a local CPU
- "Service": component that executes within one or more application servers
- "Local": within one system, or on local LAN
- "Remote": on a LAN not physically connected to a local CPU



## Schematic Architecture Overview



- Logging and diagnostic capabilities
- Directory management

**Note**: All components shown above reside in one or more application servers. Application servers may be located at NWS headquarters, any RFC or WFOs, and each application server may be configured with any combination of display applications, algorithm services and data services. Control services will have to be deployed uniformly across all application servers who participate in the OHD operational environment.





#### **Data Services**





## Legend