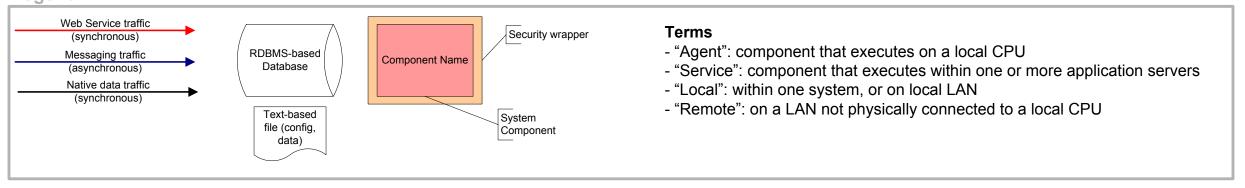

# Legend

#### Terms

- "Agent": component that executes on a local CPU
- "Service": component that executes within one or more application servers
- "Local": within one system, or on local LAN
- "Remote": on a LAN not physically connected to a local CPU

## Legend