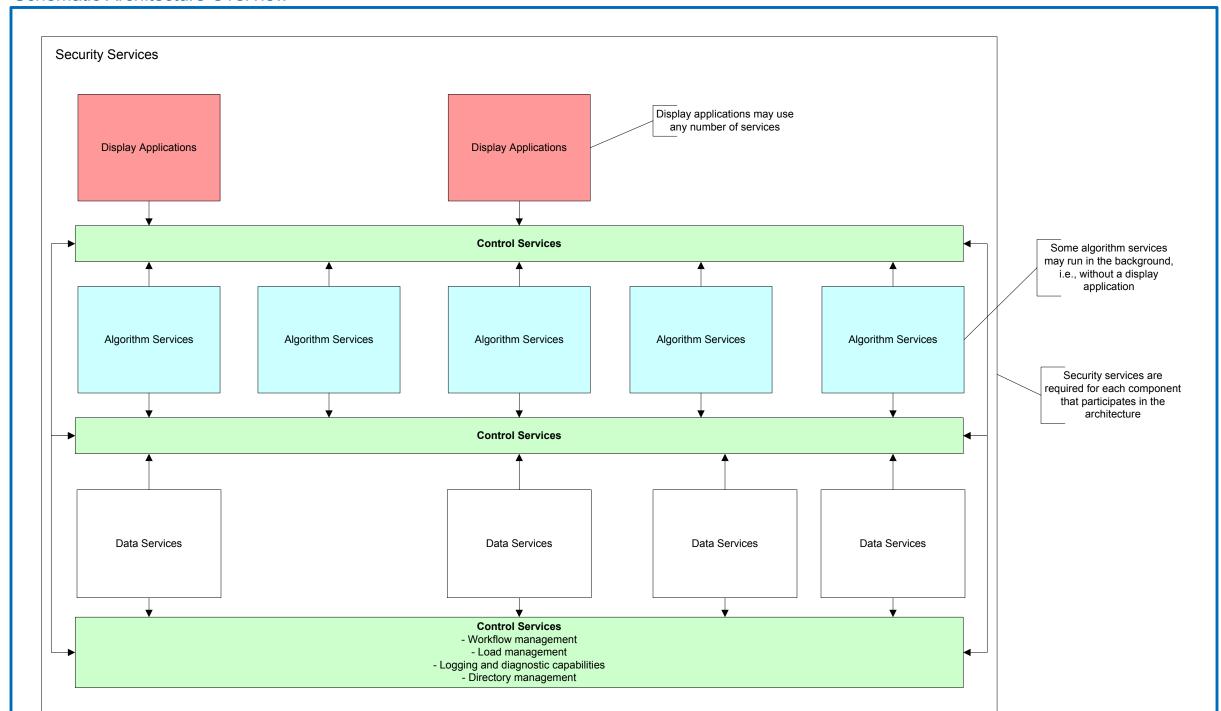

## Schematic Architecture Overview

- Logging and diagnostic capabilities - Directory management

**Note**: All components shown above reside in one or more application servers. Application servers may be located at NWS headquarters, any RFC or WFOs, and each application server may be configured with any combination of display applications, algorithm services and data services. Control services will have to be deployed uniformly across all application servers who participate in the OHD operational environment.