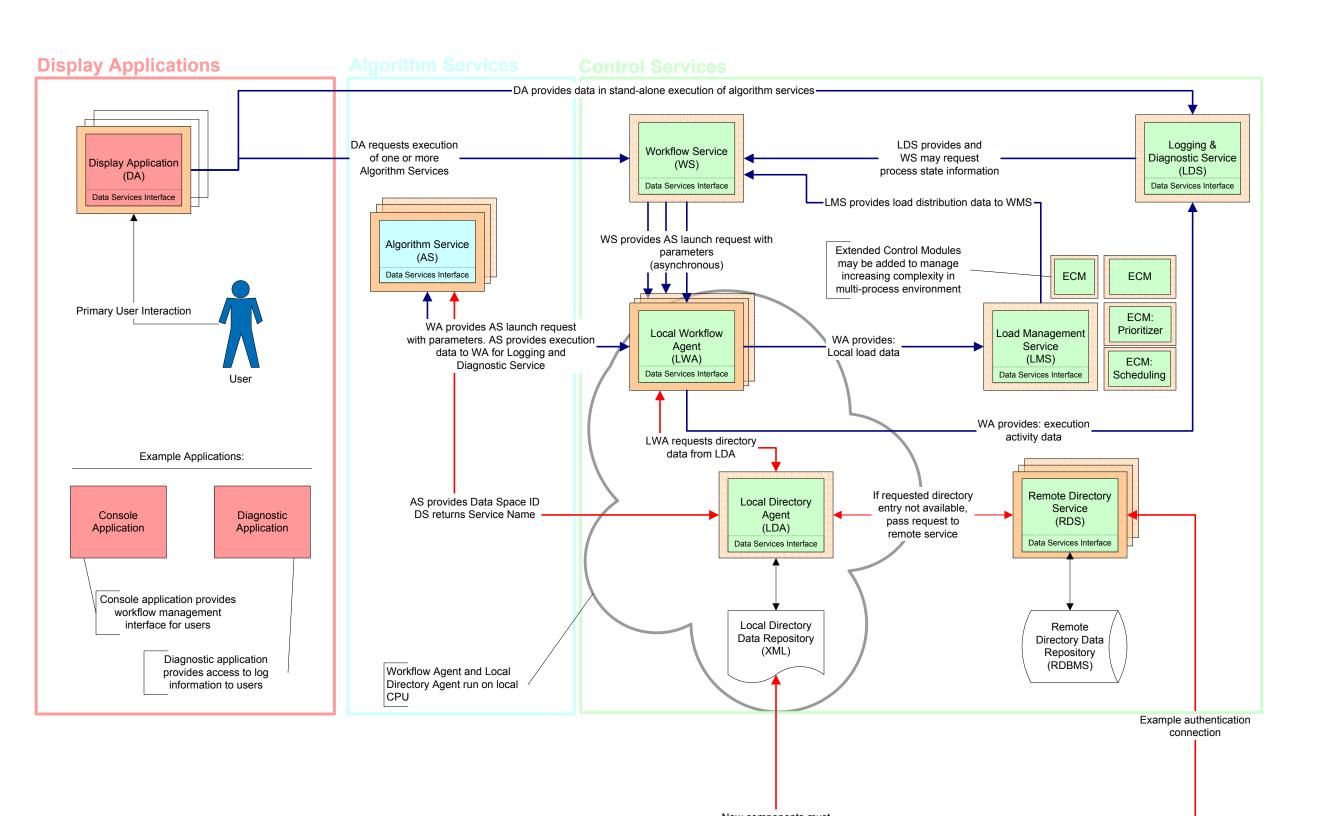

#### Terms

- "Agent": component that executes on a local CPU
- "Service": component that executes within one or more application servers
- "Local": within one system, or on local LAN
- "Remote": on a LAN not physically connected to a local CPU