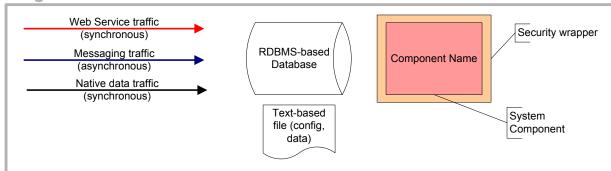

# Legend

#### Terms

- "Agent": component that executes on a local CPU
- "Service": component that executes within one or more application servers
- "Local": within one system, or on local LAN
- "Remote": on a LAN not physically connected to a local CPU

## Legend