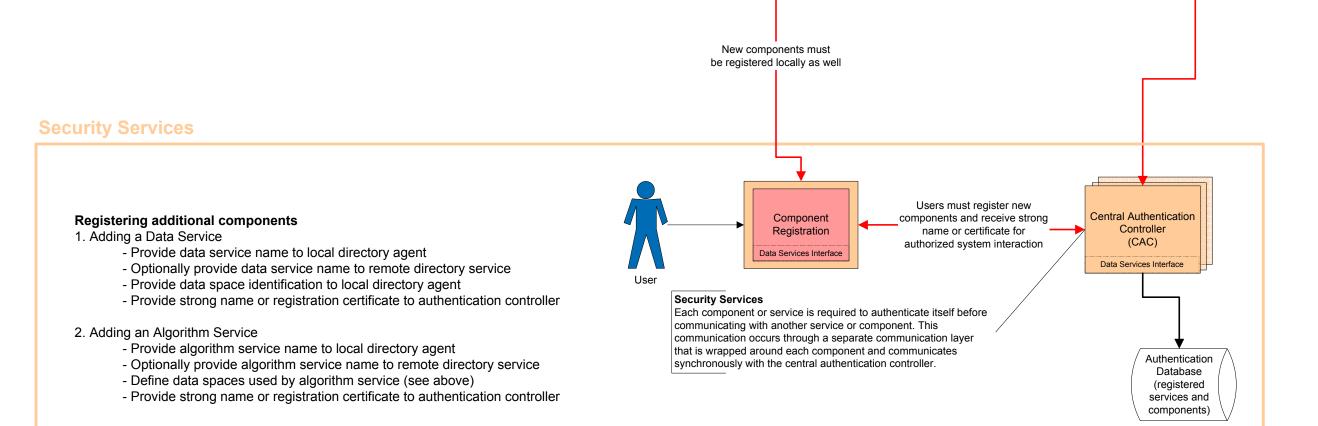

#### Terms

- "Agent": component that executes on a local CPU
- "Service": component that executes within one or more application servers
- "Local": within one system, or on local LAN
- "Remote": on a LAN not physically connected to a local CPU