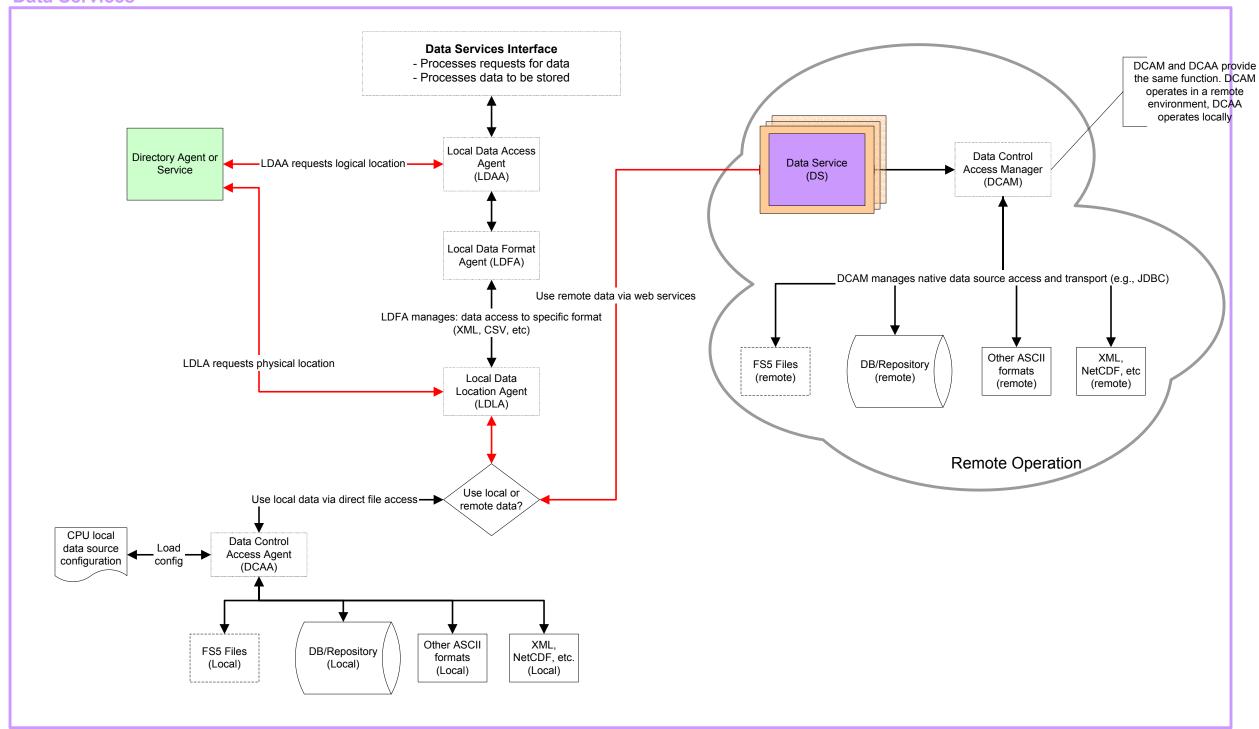

## Schematic Architecture Overview



- Logging and diagnostic capabilities - Directory management

**Note**: All components shown above reside in one or more application servers. Application servers may be located at NWS headquarters, any RFC or WFOs, and each application server may be configured with any combination of display applications, algorithm services and data services. Control services will have to be deployed uniformly across all application servers who participate in the OHD operational environment.







# Legend



#### Terms

- "Agent": component that executes on a local CPU
- "Service": component that executes within one or more application servers
- "Local": within one system, or on local LAN
- "Remote": on a LAN not physically connected to a local CPU



## Schematic Architecture Overview



- Logging and diagnostic capabilities
- Directory management

**Note**: All components shown above reside in one or more application servers. Application servers may be located at NWS headquarters, any RFC or WFOs, and each application server may be configured with any combination of display applications, algorithm services and data services. Control services will have to be deployed uniformly across all application servers who participate in the OHD operational environment.





#### **Data Ser