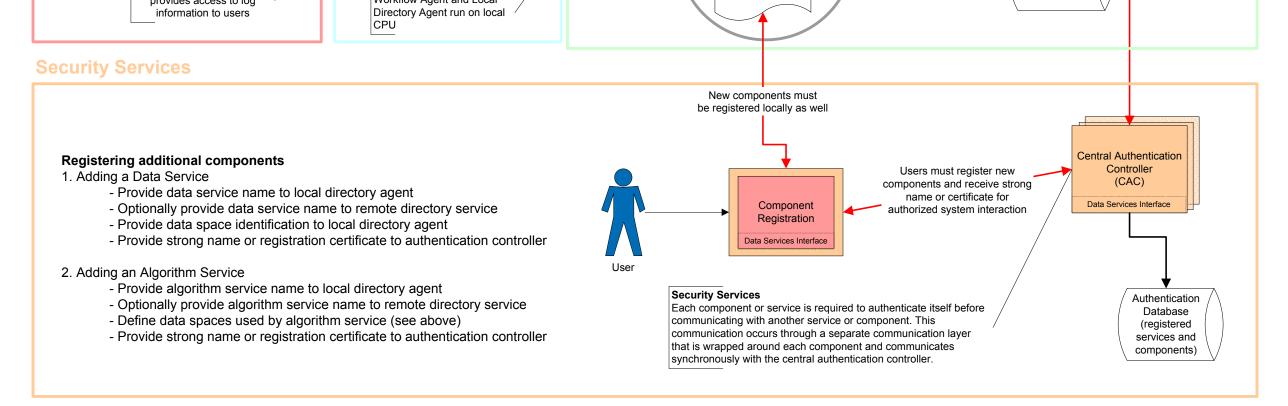

nvironment.







# Legend



#### Terms

- "Agent": component that executes on a local CPU
- "Service": component that executes within one or more application servers
- "Local": within one system, or on local LAN
- "Remote": on a LAN not physically connected to a local CPU



## Schematic Architecture Overview



- Logging and diagnostic capabilities
- Directory management

**Note**: All components shown above reside in one or more application servers. Application servers may be located at NWS headquarters, any RFC or WFOs, and each application server may be configured with any combination of display applications, algorithm services and data services. Control services will have to be deployed uniformly across all application servers who participate in the OHD operational environment.





#### **Data Services**





## Legend