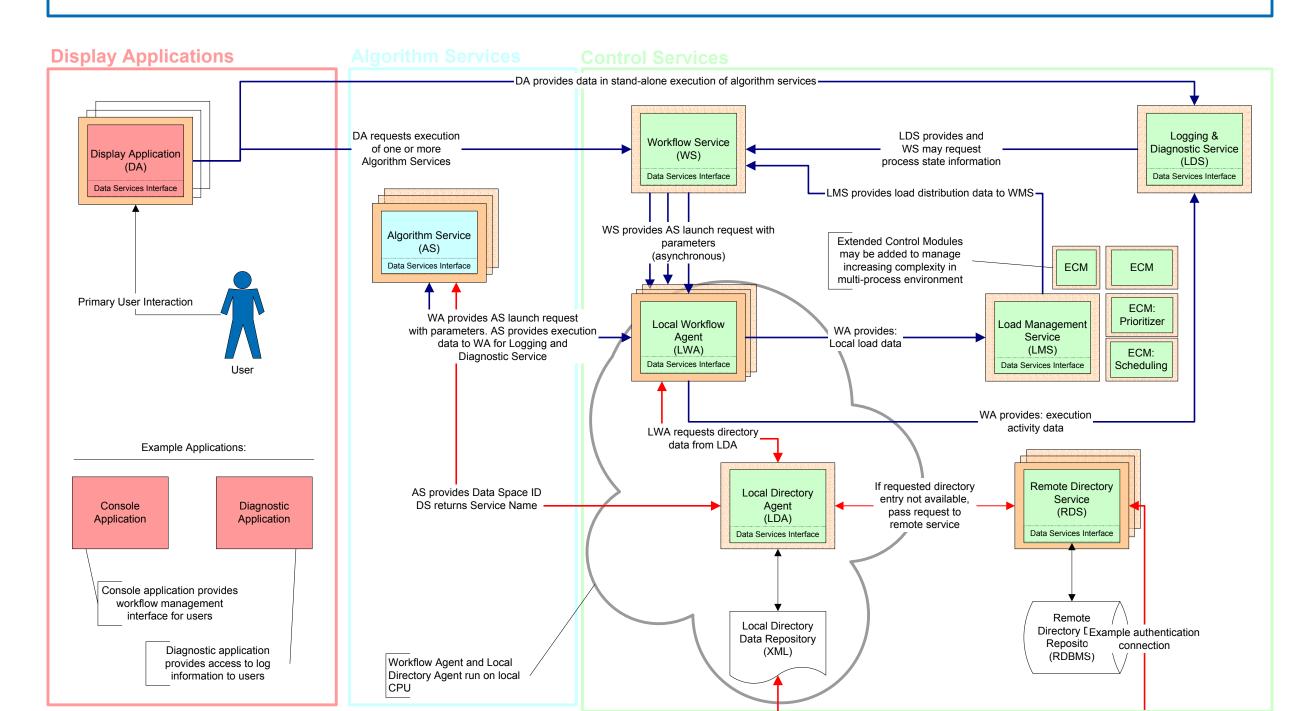

environment.







# Legend



#### Terms

- "Agent": component that executes on a local CPU
- "Service": component that executes within one or more application servers
- "Local": within one system, or on local LAN
- "Remote": on a LAN not physically connected to a local CPU



## Schematic Architecture Overview



- Logging and diagnostic capabilities
- Directory management

**Note**: All components shown above reside in one or more application servers. Application servers may be located at NWS headquarters, any RFC or WFOs, and each application server may be configured with any combination of display applications, algorithm services and data services. Control services will have to be deployed uniformly across all application servers who participate in the OHD operational environment.





#### **Data Services**





## Legend