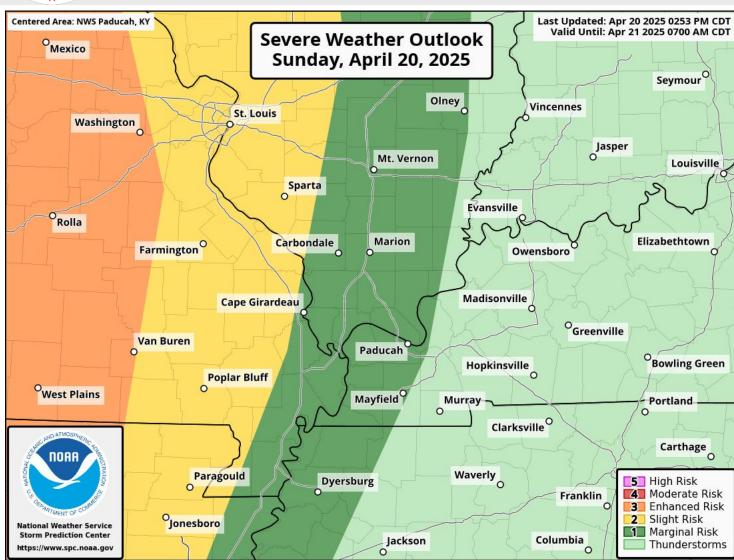

## Severe Weather Potential This Evening

Greatest risk will be west of Interstate 57, and especially in the Ozark Foothills

Strong to severe storms are possible this evening in southeast Missouri, southwest Illinois and extreme west Kentucky.

The highest severe chances will be in the Ozark Foothills of Missouri.

## Approximate timing tonight for best chances of thunderstorms Sparta Sparta

Carbondale

8pm to 11pm

ape Girardeau

Possible Severe Hazards

A tornado or two

**Poplar Bluff** 

6pm to 9pm

Hail up to 1 Inch in Diameter

Maion

ducar

layfield

11pm to 3am

Murray-

Wind Gusts up to 60 mph

Hopkinsville