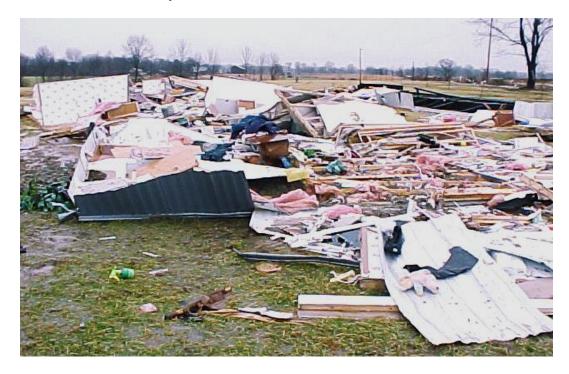

#### BALLARD COUNTY KY F1 (5 ENE WICKLIFFE TO 6 ENE WICKLIFFE):

This tornado was rated on the high end of the F-1 category, with top winds near 105 MPH. A mobile home containing a family of six was demolished. All six occupants escaped with only minor to moderate injuries. One small child was not discovered in the debris for over 30 minutes. Rescue workers had difficulty reaching the home due to fallen trees and barns blown onto roadways.

### **MCCRACKEN COUNTY KY F1:**

The tornado formed near the Ballard/McCracken County line, just east of Kevil. It tracked northeast for about a mile through the Lone Lake subdivision. In the Lone Lake subdivision, three mobile homes were blown off their foundations, and two other mobile homes were severely damaged. Three garages, two cars, and a camper were destroyed. Closer to the beginning of the tornado track along the Ballard County line, two barns were destroyed, and four houses received minor damage. Top winds in this tornado were estimated near 100 MPH.