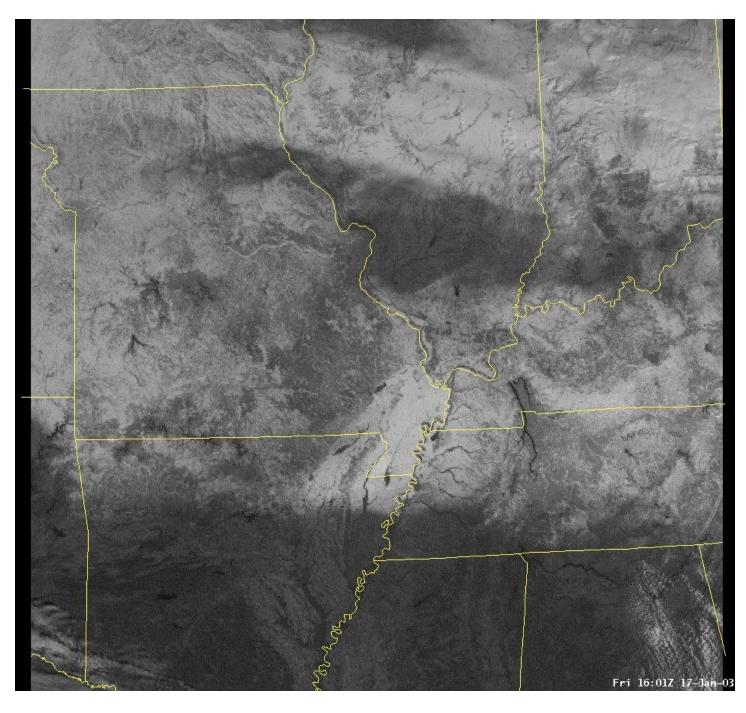

The satellite photo below was taken on the morning after the snow. It shows a wide area of snowcover, but much of southern Illinois escaped the snow.