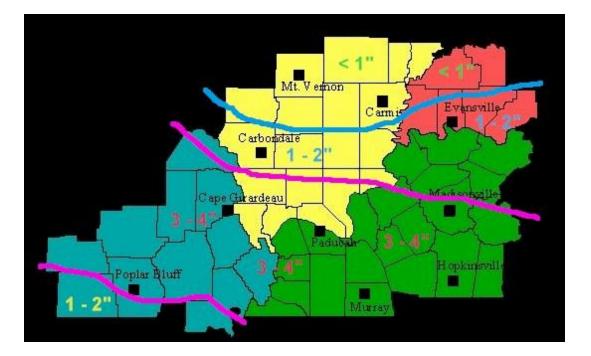

## January 16 Winter Storm, 2003

This winter storm was primarily confined to southeast Missouri and western Kentucky. The storm hit during the morning commute time on a weekday, so it had a major impact on traffic. The snow fell at the rate of 1 to 2 inches per hour around the morning drive time. Many schools cancelled classes. By noon, most of the accumulating snow had ended, leaving a blanket of 3 to 4 inches in most places. See the snowfall graphic below. The Evansville Tri-State area and much of southern Illinois escaped the bulk of the snow, with less than an inch north of Interstate 64. The snow was much slower to begin there, and its timing had no effect on the morning commute.

The snowfall graphic below shows storm total snowfall for Jan. 16, 2003.

....SNOWFALL REPORTS TODAY....

| PLACE             | COUNTY                                                                                                                                                                                        | SNOWFALL                                         |
|-------------------|-----------------------------------------------------------------------------------------------------------------------------------------------------------------------------------------------|--------------------------------------------------|
| HOPKINSVILLE KY   | CHRISTIAN<br>CALLOWAY<br>NEW MADRID<br>CAPE GIRARDEAU<br>MISSISSIPPI<br>MISSISSIPPI<br>MARSHALL<br>CALDWELL<br>WAYNE<br>HICKMAN<br>MUHLENNERG                                                 | 2.5 INCHES                                       |
| NEW CONCORD KY    | CALLOWAY                                                                                                                                                                                      | 2.7 INCHES                                       |
| NEW MADRID MO     | NEW MADRID                                                                                                                                                                                    | 4 INCHES                                         |
| FRIEDHEIM MO      | CAPE GIRARDEAU                                                                                                                                                                                | 2 INCHES                                         |
| CHARLESTON MO     | MISSISSIPPI                                                                                                                                                                                   | 3 INCHES                                         |
| EAST PRAIRIE MO   | MISSISSIPPI                                                                                                                                                                                   | 5 INCHES                                         |
| DRAFFENVILLE KY   | MARSHALL                                                                                                                                                                                      | 3 INCHES                                         |
| PRINCETON KY      | CALDWELL                                                                                                                                                                                      | 3 INCHES                                         |
| WILLIAMSVILLE MO  | WAYNE                                                                                                                                                                                         | 3.5 INCHES                                       |
| CLINTON KY        | HICKMAN<br>MUHLENBERG<br>JACKSON<br>GRAVES<br>CALLOWAY<br>MARSHALL<br>MCCRACKEN<br>MARSHALL<br>CALLOWAY<br>TRIGG<br>TODD                                                                      | 4 INCHES                                         |
| CENTRAL CITY KY   | MUHLENBERG                                                                                                                                                                                    | 3 INCHES                                         |
| CARBONDALE IL     | JACKSON                                                                                                                                                                                       | 2 INCHES                                         |
| MAYFIELD KY       | GRAVES                                                                                                                                                                                        | 4 INCHES                                         |
| HAMLIN KY         | CALLOWAY                                                                                                                                                                                      | 4 INCHES<br>4 INCHES<br>2.5 INCHES               |
| BENTON KY         | MARSHALL                                                                                                                                                                                      | 2.5 INCHES                                       |
| PADUCAH KY        | MCCRACKEN                                                                                                                                                                                     | 3.5 INCHES                                       |
| CALVERT CITY KY   | MARSHALL                                                                                                                                                                                      | 3.5 INCHES<br>2.5 INCHES<br>4 INCHES<br>3 INCHES |
| MURRAY KY         | CALLOWAY                                                                                                                                                                                      | 4 INCHES                                         |
| CANTON KY         | TRIGG                                                                                                                                                                                         | 3 INCHES                                         |
| ELKTON KY         | TODD                                                                                                                                                                                          | 4 INCHES                                         |
| HERNDON KY        | CHRISTIAN                                                                                                                                                                                     | 4 INCHES                                         |
| ELLSINORE MO      | CARTER                                                                                                                                                                                        | 4 INCHES                                         |
| PERRYVILLE MO     | PERRY                                                                                                                                                                                         | 3 INCHES                                         |
| VAN BUREN MO      | CARTER                                                                                                                                                                                        | 3 INCHES                                         |
| DONIPHAN MO       | MCCRACKEN<br>MARSHALL<br>CALLOWAY<br>TRIGG<br>TODD<br>CHRISTIAN<br>CARTER<br>PERRY<br>CARTER<br>RIPLEY<br>SCOTT<br>CAPE GIRARDEAU<br>CAPE GIRARDEAU<br>JACKSON<br>PULASKI<br>PULASKI<br>UNION | 2 INCHES                                         |
| SIKESTON MO       | SCOTT                                                                                                                                                                                         | 3 INCHES                                         |
| JACKSON MO        | CAPE GIRARDEAU                                                                                                                                                                                | 3 INCHES                                         |
| CAPE GIRARDEAU MO | CAPE GIRARDEAU                                                                                                                                                                                | 3-4 INCHES                                       |
| AVA IL            | JACKSON                                                                                                                                                                                       | 1 INCH                                           |
| ULLIN IL          | PULASKI                                                                                                                                                                                       | 3 INCHES                                         |
| MOUNDS CITY IL    | PULASKI                                                                                                                                                                                       | 4 INCHES                                         |
| ANNA IL           | UNION                                                                                                                                                                                         | 3 INCHES                                         |
| BARLOW KY         | BALLARD                                                                                                                                                                                       | 4 INCHES                                         |
| CAIRO IL          | ALEXANDER                                                                                                                                                                                     | 4 INCHES                                         |
| DEXTER MO         | JACKSON<br>PULASKI<br>PULASKI<br>UNION<br>BALLARD<br>ALEXANDER<br>STODDARD<br>POPE<br>SALINE<br>CRITTENDON<br>WAYNE                                                                           | 2 INCHES                                         |
| EDDYVILLE IL      | POPE<br>SALINE<br>CRITTENDON<br>WAYNE<br>MUHLENBERG<br>HOPKINS<br>UNION                                                                                                                       | 3 INCHES                                         |
| HARRISBURG IL     | SALINE                                                                                                                                                                                        | 1 INCH                                           |
| MARION KY         | CRITTENDON                                                                                                                                                                                    | 3 INCHES                                         |
| WAPPAPELLO MO     | WAYNE                                                                                                                                                                                         | 4-5 INCHES                                       |
| GREENVILLE KY     | MUHLENBERG                                                                                                                                                                                    | 4 INCHES                                         |
| MORTONS GAP KY    | HOPKINS                                                                                                                                                                                       | 4 INCHES                                         |
| STURGIS KY        | UNION                                                                                                                                                                                         | 3 INCHES                                         |
| CLAY KY           | HOPKINS<br>UNION<br>WEBSTER<br>HENDERSON<br>DAVIESS                                                                                                                                           | 2 INCHES                                         |
| CAIRO KY          | HENDERSON                                                                                                                                                                                     | 2 INCHES                                         |
| OWENSBORO KY      | DAVIESS                                                                                                                                                                                       | 1 INCH                                           |
| HATFIELD IN       | SPENCER                                                                                                                                                                                       | 2 INCHES                                         |
| EVANSVILLE IN     | CRITTENDON<br>WAYNE<br>MUHLENBERG<br>HOPKINS<br>UNION<br>WEBSTER<br>HENDERSON<br>DAVIESS<br>SPENCER<br>VANDERBURGH<br>WARRICK                                                                 | 1 INCH                                           |
| NEWBURGH IN       | WARRICK                                                                                                                                                                                       | 1 INCH                                           |
|                   |                                                                                                                                                                                               |                                                  |