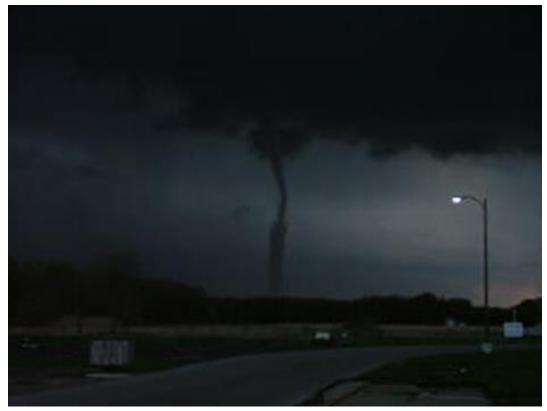

The following is a photo of flash flooding in Jackson, MO, courtesy of Charlie Griffith, Cape Girardeau Co. Emergency Mngmt..

FO tornado near Rend Lake Photo by Steve Hamilton

Rend Lake tornado taken looking northeast from the town of Sesser. Photo by Deon Seiler. This tornado, which was videotaped and well-photographed, was over Rend Lake during most of its existence. Tree limbs were blown down south of Nason, as well as near Ina. Peak winds were estimated near 65 MPH.