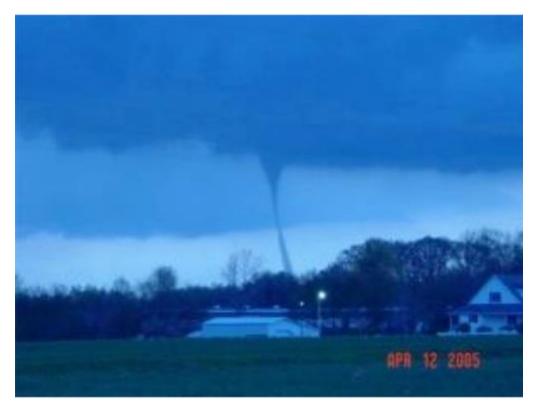

The following is a photo of flash flooding in Jackson, MO, courtesy of Charlie Griffith, Cape Girardeau Co. Emergency Mngmt..

FO tornado near Rend Lake Photo by Steve Hamilton

Rend Lake tornado taken looking northeast from the town of Sesser. Photo by Deon Seiler. This tornado, which was videotaped and well-photographed, was over Rend Lake during most of its existence. Tree limbs were blown down south of Nason, as well as near Ina. Peak winds were estimated near 65 MPH.