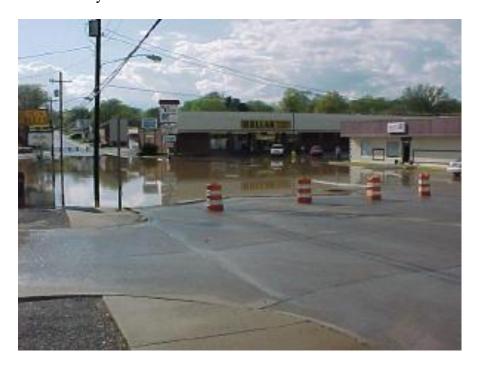

The following is a photo of flash flooding in Jackson, MO, courtesy of Charlie Griffith, Cape Girardeau Co. Emergency Mngmt..

FO tornado near Rend Lake Photo by Steve Hamilton

Rend Lake tornado taken looking northeast from the town of Sesser. Photo by Deon Seiler. This tornado, which was videotaped and well-photographed, was over Rend Lake during most of its existence. Tree limbs were blown down south of Nason, as well as near Ina. Peak winds were estimated near 65 MPH.

| 0244 PM<br>04/12/2005 | FLASH FLOOD                                                                                                                                                                                                                                   | JACKSON<br>CAPE GIRARDEAU   | MO | 37.38N 89.65W<br>EMERGENCY MNGR  |  |
|-----------------------|-----------------------------------------------------------------------------------------------------------------------------------------------------------------------------------------------------------------------------------------------|-----------------------------|----|----------------------------------|--|
|                       | WATER COVERING ROUTES Y AND W AND THE INTERSECTION OF ROUTE 61 AND INTERSTATE 55. HUBBLE CREEK OUT OF BANKS IN JACKSON. FLOODING EXTENDS TO THE COMMUNITY OF FRUITLAND. SMALL MARBLE SIZE HAIL ACCUMULATED AND COVERING SOME SECONDARY ROADS. |                             |    |                                  |  |
| 0312 PM<br>04/12/2005 | HAIL<br>0.75 INCH                                                                                                                                                                                                                             | BARLOW<br>BALLARD           | KY | 37.05N 89.05W TRAINED SPOTTER    |  |
|                       | HAIL COVERING RO                                                                                                                                                                                                                              | ADS AND LAWNS.              |    |                                  |  |
| 0340 PM<br>04/12/2005 | HAIL<br>0.75 INCH                                                                                                                                                                                                                             | EVANSVILLE<br>VANDERBURGH   | IN | 37.98N 87.54W<br>BROADCAST MEDIA |  |
|                       | REPORTED NEAR SOUTHERN INDIANA UNIVERSITY.                                                                                                                                                                                                    |                             |    |                                  |  |
| 0358 PM<br>04/12/2005 | HAIL<br>0.75 INCH                                                                                                                                                                                                                             | HATFIELD<br>SPENCER         | IN | 37.90N 87.22W<br>BROADCAST MEDIA |  |
|                       |                                                                                                                                                                                                                                               | WEST VIENNA<br>JOHNSON      |    | 37.43N 88.97W                    |  |
| 0448 PM<br>04/12/2005 | HAIL<br>0.75 INCH                                                                                                                                                                                                                             | LAMAR<br>SPENCER            | IN | 38.07N 86.91W<br>TRAINED SPOTTER |  |
|                       | WIND GUSTS 25 MP                                                                                                                                                                                                                              | H WITH STORM.               |    |                                  |  |
| 0714 PM<br>04/12/2005 | TORNADO                                                                                                                                                                                                                                       | 10 SSE WALTONVILLE FRANKLIN |    |                                  |  |
|                       | UNCONFIRMED.                                                                                                                                                                                                                                  |                             |    |                                  |  |
| 0718 PM<br>04/12/2005 | FUNNEL CLOUD                                                                                                                                                                                                                                  | 3 SSE NASON<br>JEFFERSON    | IL | 38.14N 88.94W<br>TRAINED SPOTTER |  |
|                       | LOCATED OVER REND LAKE MOVING EAST.                                                                                                                                                                                                           |                             |    |                                  |  |
| 0725 PM<br>04/12/2005 | FUNNEL CLOUD                                                                                                                                                                                                                                  | 1 N EWING<br>FRANKLIN       | IL | 38.10N 88.85W PUBLIC             |  |
|                       | CLOUD HAD ROTATION.                                                                                                                                                                                                                           |                             |    |                                  |  |
| 0730 PM<br>04/12/2005 | FUNNEL CLOUD                                                                                                                                                                                                                                  | 3 S KEENES<br>WAYNE         | IL | 38.29N 88.64W<br>TRAINED SPOTTER |  |
| 0730 PM<br>04/12/2005 |                                                                                                                                                                                                                                               | INA<br>JEFFERSON            |    | 38.15N 88.90W<br>TRAINED SPOTTER |  |
|                       | HAIL AT REND LAKE COLLEGE ALONG INTERSTATE 57 AT INA EXIT. HEAVY ACCUMULATION COVERING GROUND.                                                                                                                                                |                             |    |                                  |  |
| 0744 PM<br>04/12/2005 | FUNNEL CLOUD                                                                                                                                                                                                                                  | BELLE RIVE<br>JEFFERSON     | IL | 38.23N 88.74W TRAINED SPOTTER    |  |
|                       |                                                                                                                                                                                                                                               |                             |    |                                  |  |