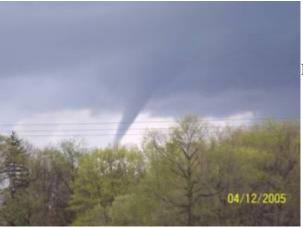

The following is a photo of flash flooding in Jackson, MO, courtesy of Charlie Griffith, Cape Girardeau Co. Emergency Mngmt..

FO tornado near Rend Lake Photo by Steve Hamilton

Rend Lake tornado taken looking northeast from the town of Sesser. Photo by Deon Seiler. This tornado, which was videotaped and well-photographed, was over Rend Lake during most of its existence. Tree limbs were blown down south of Nason, as well as near Ina. Peak winds were estimated near 65 MPH.