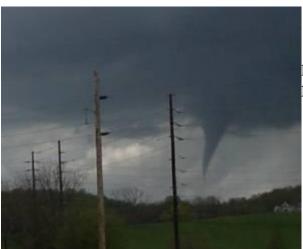

The following is a photo of flash flooding in Jackson, MO, courtesy of Charlie Griffith, Cape Girardeau Co. Emergency Mngmt..

FO tornado near Rend Lake Photo by Steve Hamilton

Rend Lake tornado taken looking northeast from the town of Sesser. Photo by Deon Seiler. This tornado, which was videotaped and well-photographed, was over Rend Lake during most of its existence. Tree limbs were blown down south of Nason, as well as near Ina. Peak winds were estimated near 65 MPH.