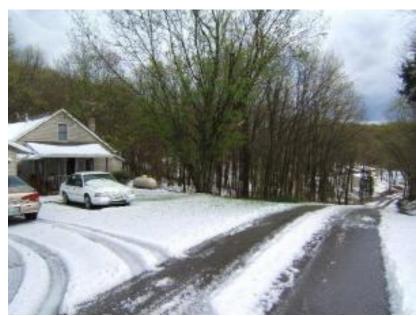

Photo taken from towercam at KFVS-12 television in Cape Girardeau.

Photo taken near Gordonville, MO in Cape Girardeau County.

Photo taken near Jackson, MO in Cape Girardeau County by Nick Palisch.

The following is a photo of hail accumulation taken at Fruitland in Cape Girardeau County, Missouri. Photo forwarded by KFVS television.