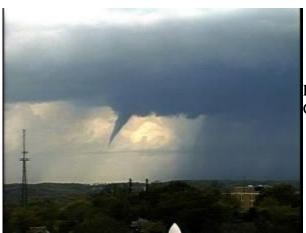

Photo taken from towercam at KFVS-12 television in Cape Girardeau.

Photo taken near Gordonville, MO in Cape Girardeau County.

Photo taken near Jackson, MO in Cape Girardeau County by Nick Palisch.

The following is a photo of hail accumulation taken at Fruitland in Cape Girardeau County, Missouri. Photo forwarded by KFVS television.